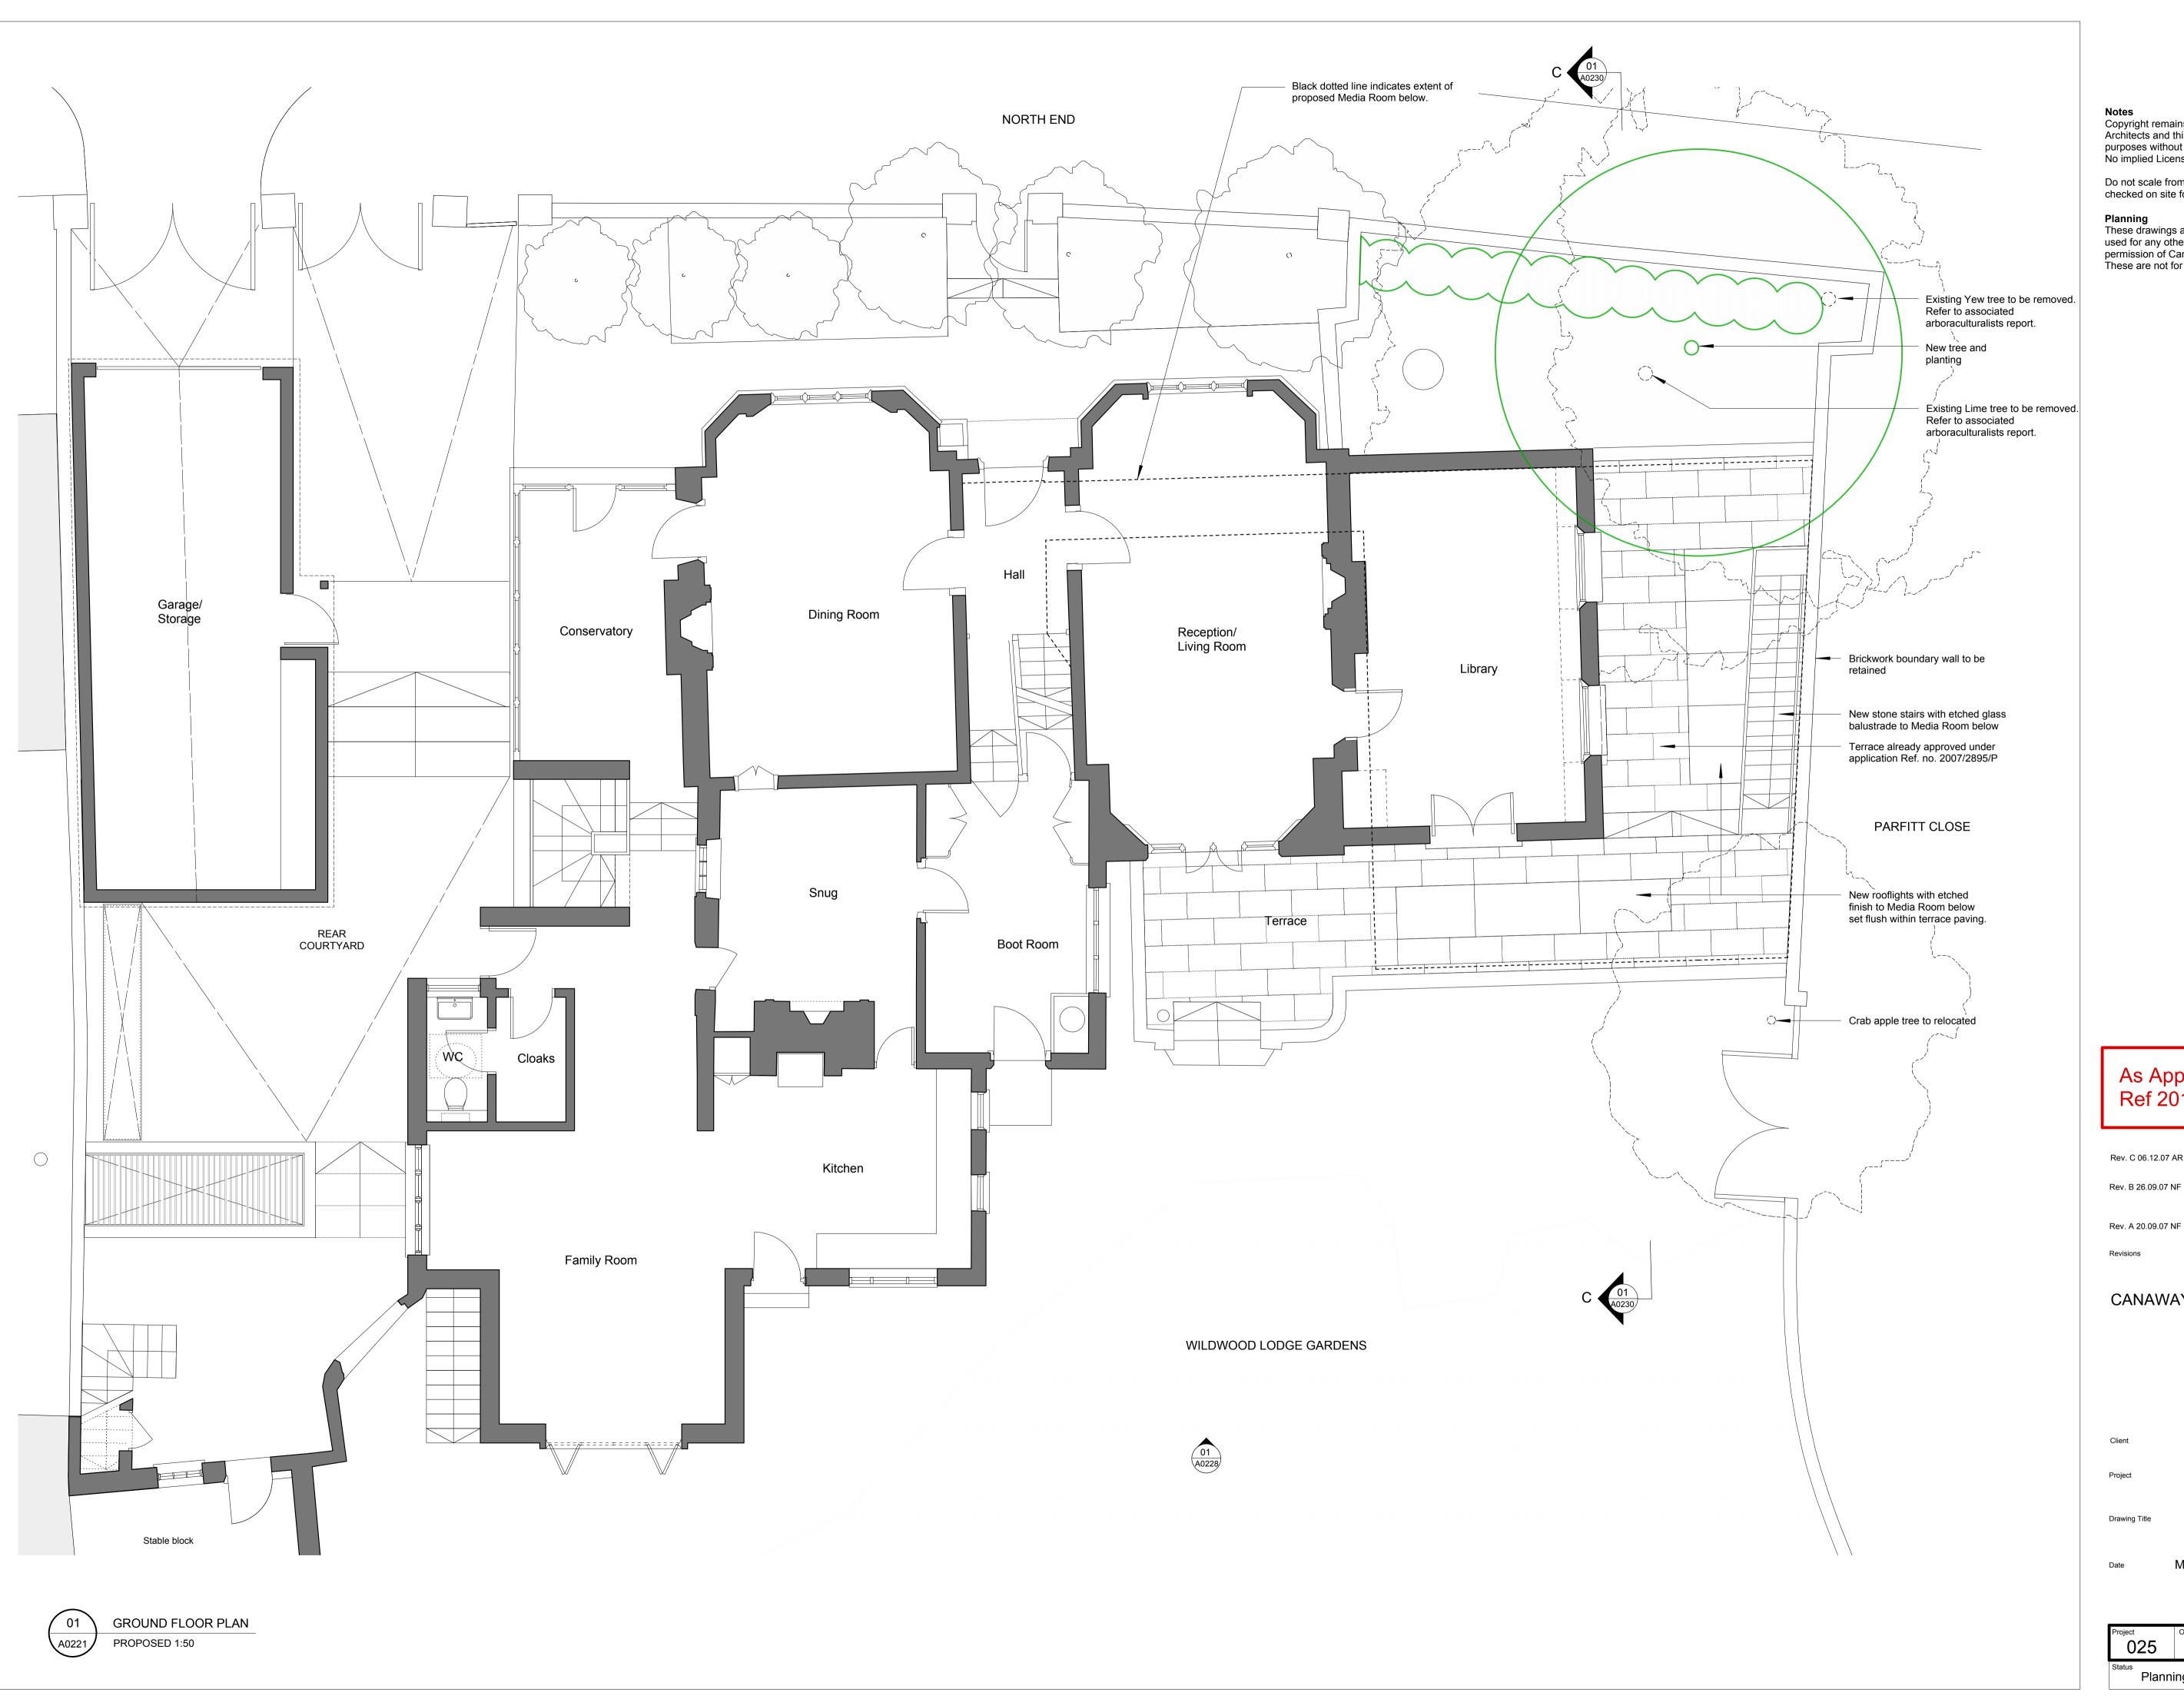

As Approved Ref 2010/4924/P

Rev. C 06.12.07 AR

Basement extended below Library/

References to basement media room removed. Railing to lightwell to pool altered to be flush with floor.

Garage size amended following planning discussions.

**Basement Extension** Proposed Ground Floor Plan

0221 Planning AR