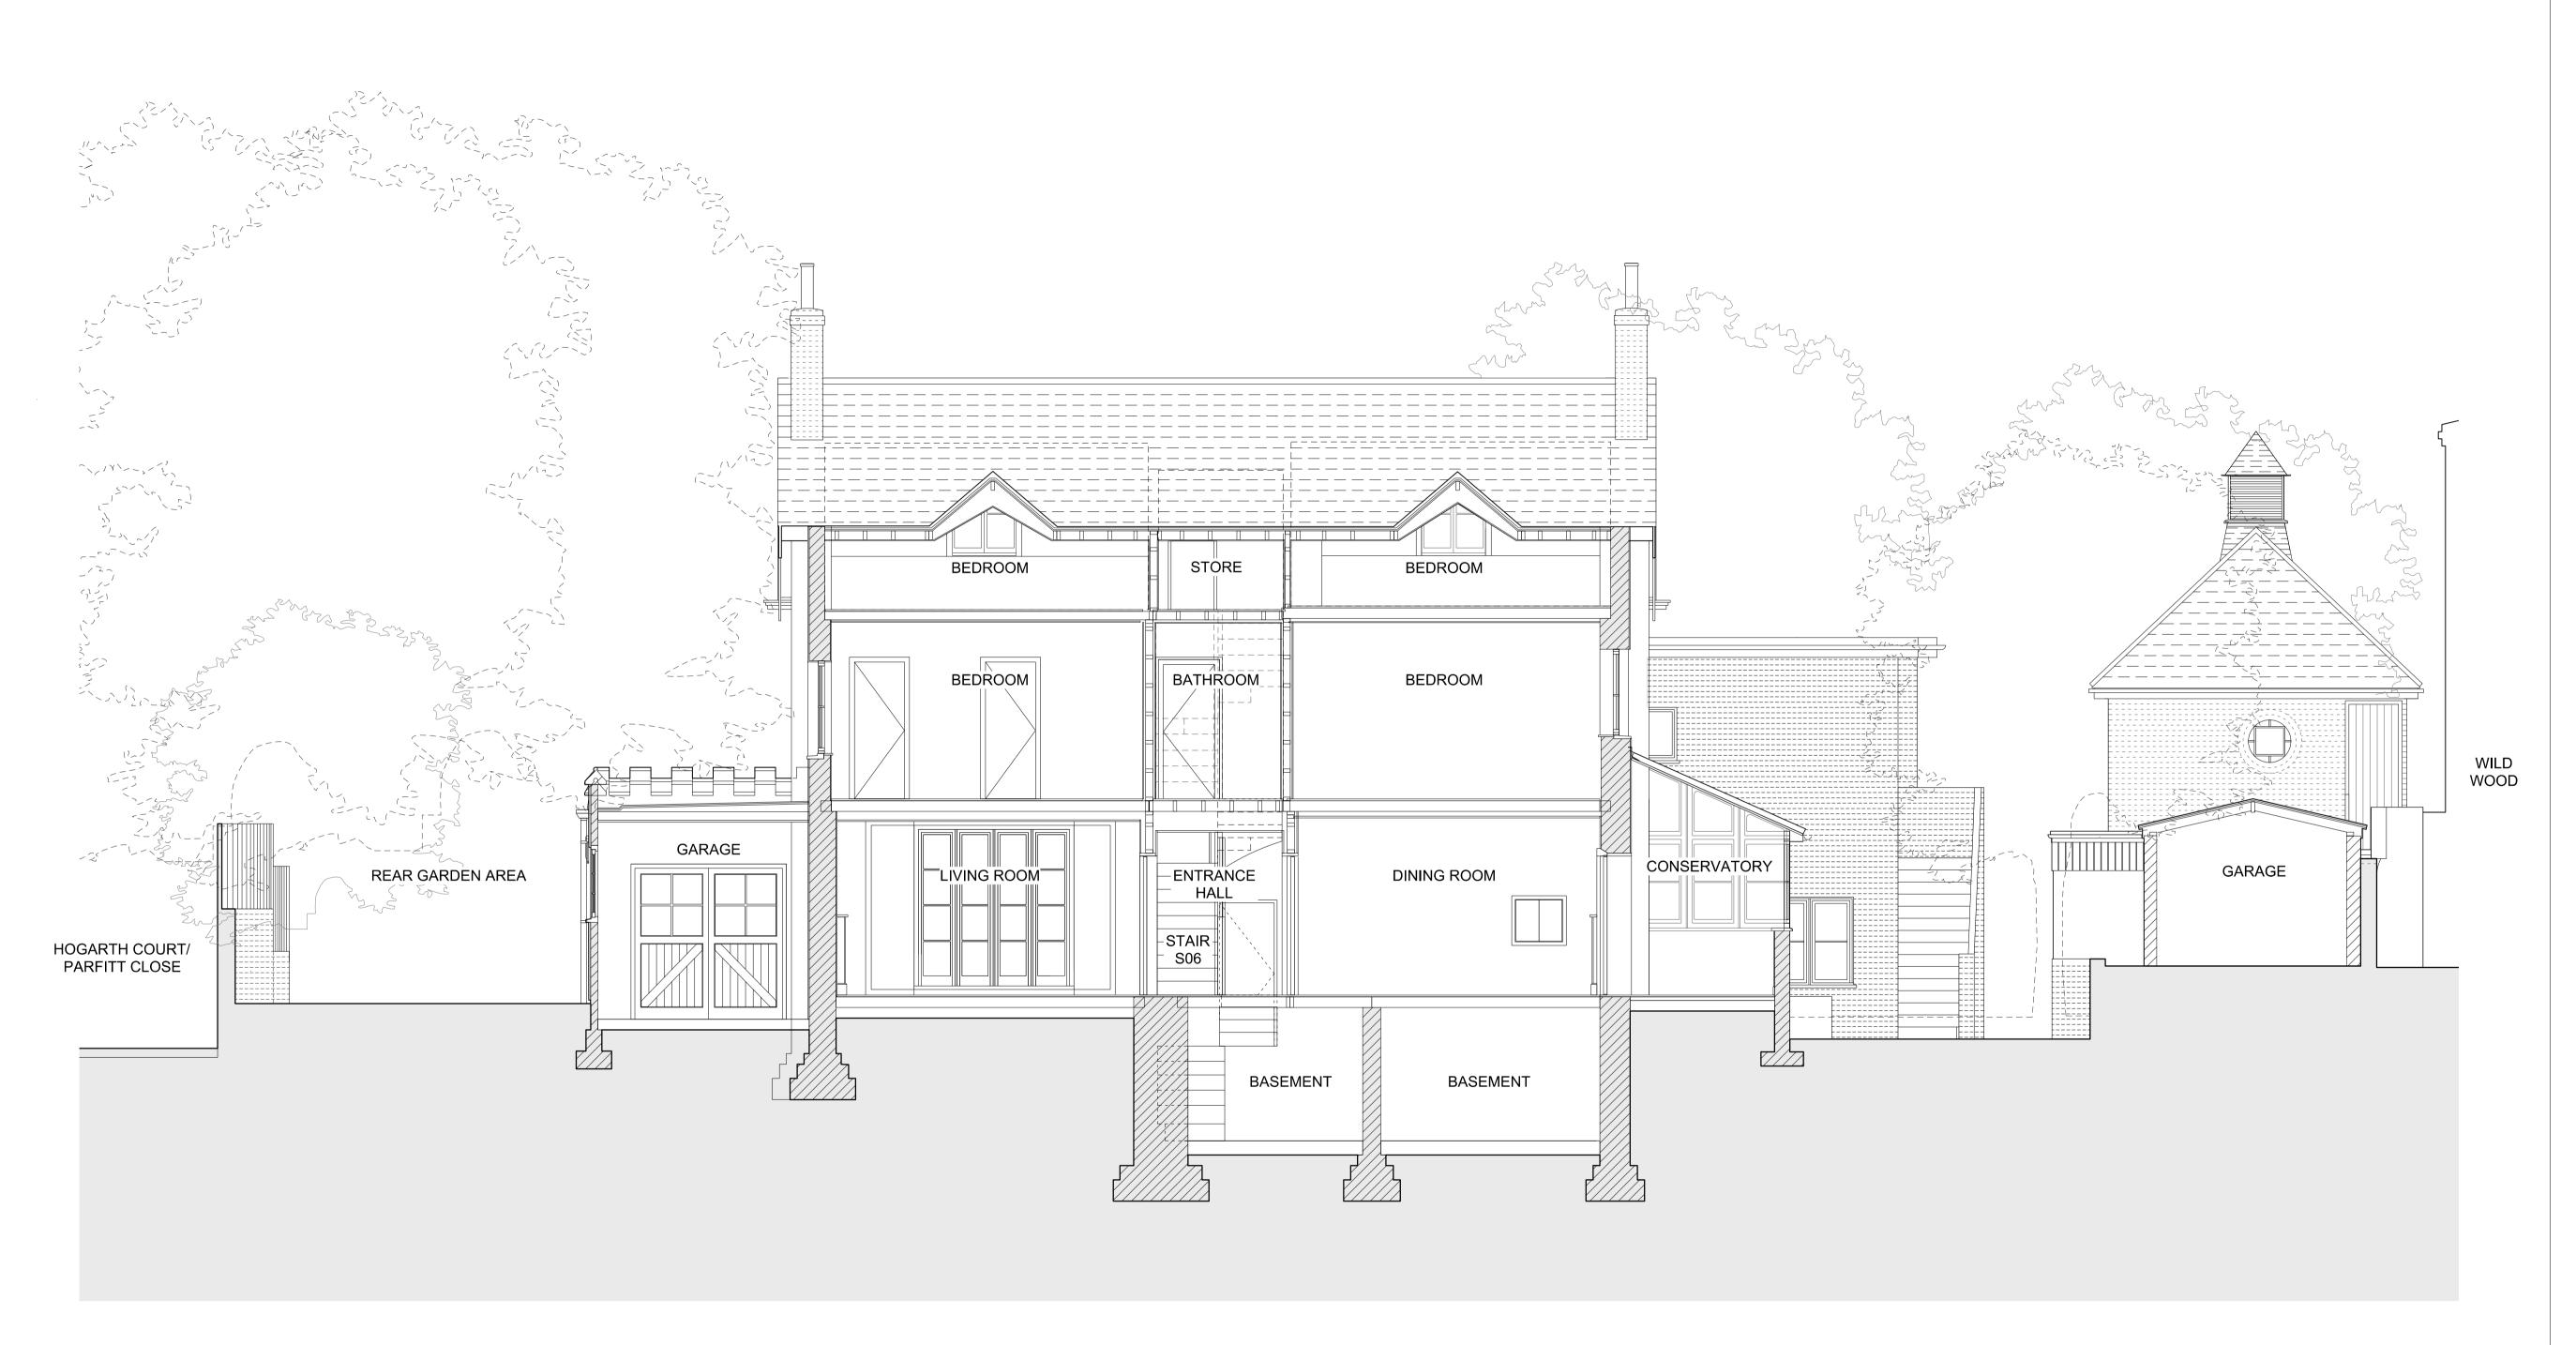

SECTION AA

EXISTING 1:50

D102

Notes
Copyright remains the property of Canaway Fleming
Architects and this drawing is not to be used for any
purposes without the express permission of the Architect.
No implied License is given for its use.

Wildwood Lodge, North End
New Extension and Alterations

Drawing Title

Basement Extension

Existing Section AA

Date August 2012

1:50

Origin Type Level/View Package Dwg No. Revision A X AA D102 
Planning Drawn DL Metals