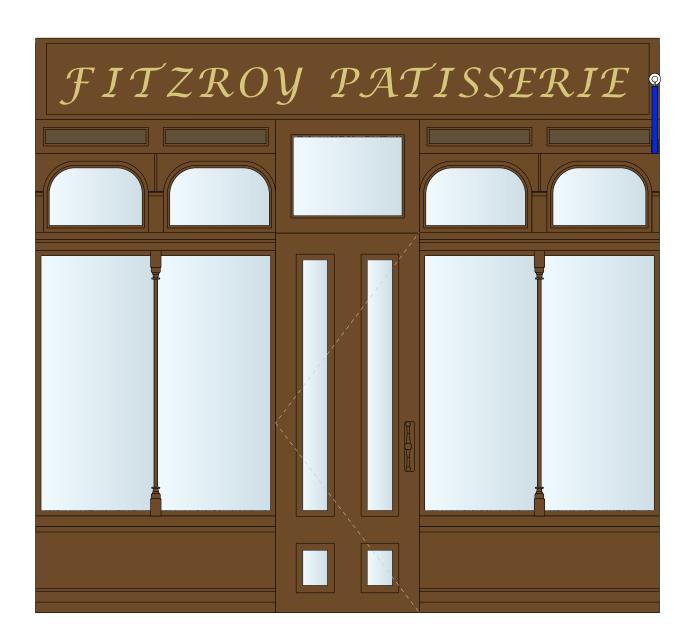

**Existing Shopfront Elevation** 

Existing Photo

Notes

This drawing represents a performance guide upon which the contractor/subcontractor must base his/her working drawings & details. Include all necessary tolerances prior to manufacture and installation

## bedrock

Bedrock Design Consultants Ltd 2nd Floor, 39 Gold Street, Northampto NN1 1RA

T 01604 250002 F 01604 250003 info@bedrockdesign

Client

Caffe Nero

126 Tottenham Court Road

Description

Existing Shopfront Elevations