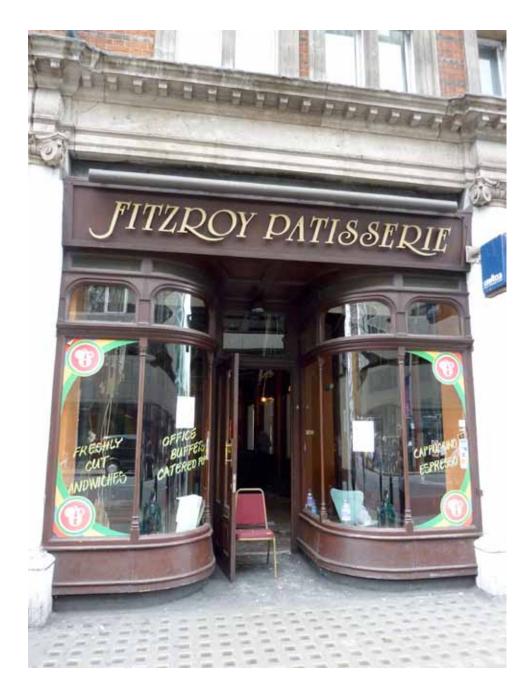

**Existing Shopfront Elevation** 

Existing Photo

Notes

This drawing represents a performance guide upon which the contractor/subcontractor must base his/her working drawings & details. Include all necessary tolerances prior to manufacture and installation

## bedrock

Bedrock Design Consultants Ltd 2nd Floor, 39 Gold Street, Northampto NN1 1RA

T 01604 250002 F 01604 250003 info@bedrockdesign

Client

Caffe Nero

126 Tottenham Court Road

Description

Existing Shopfront Elevations