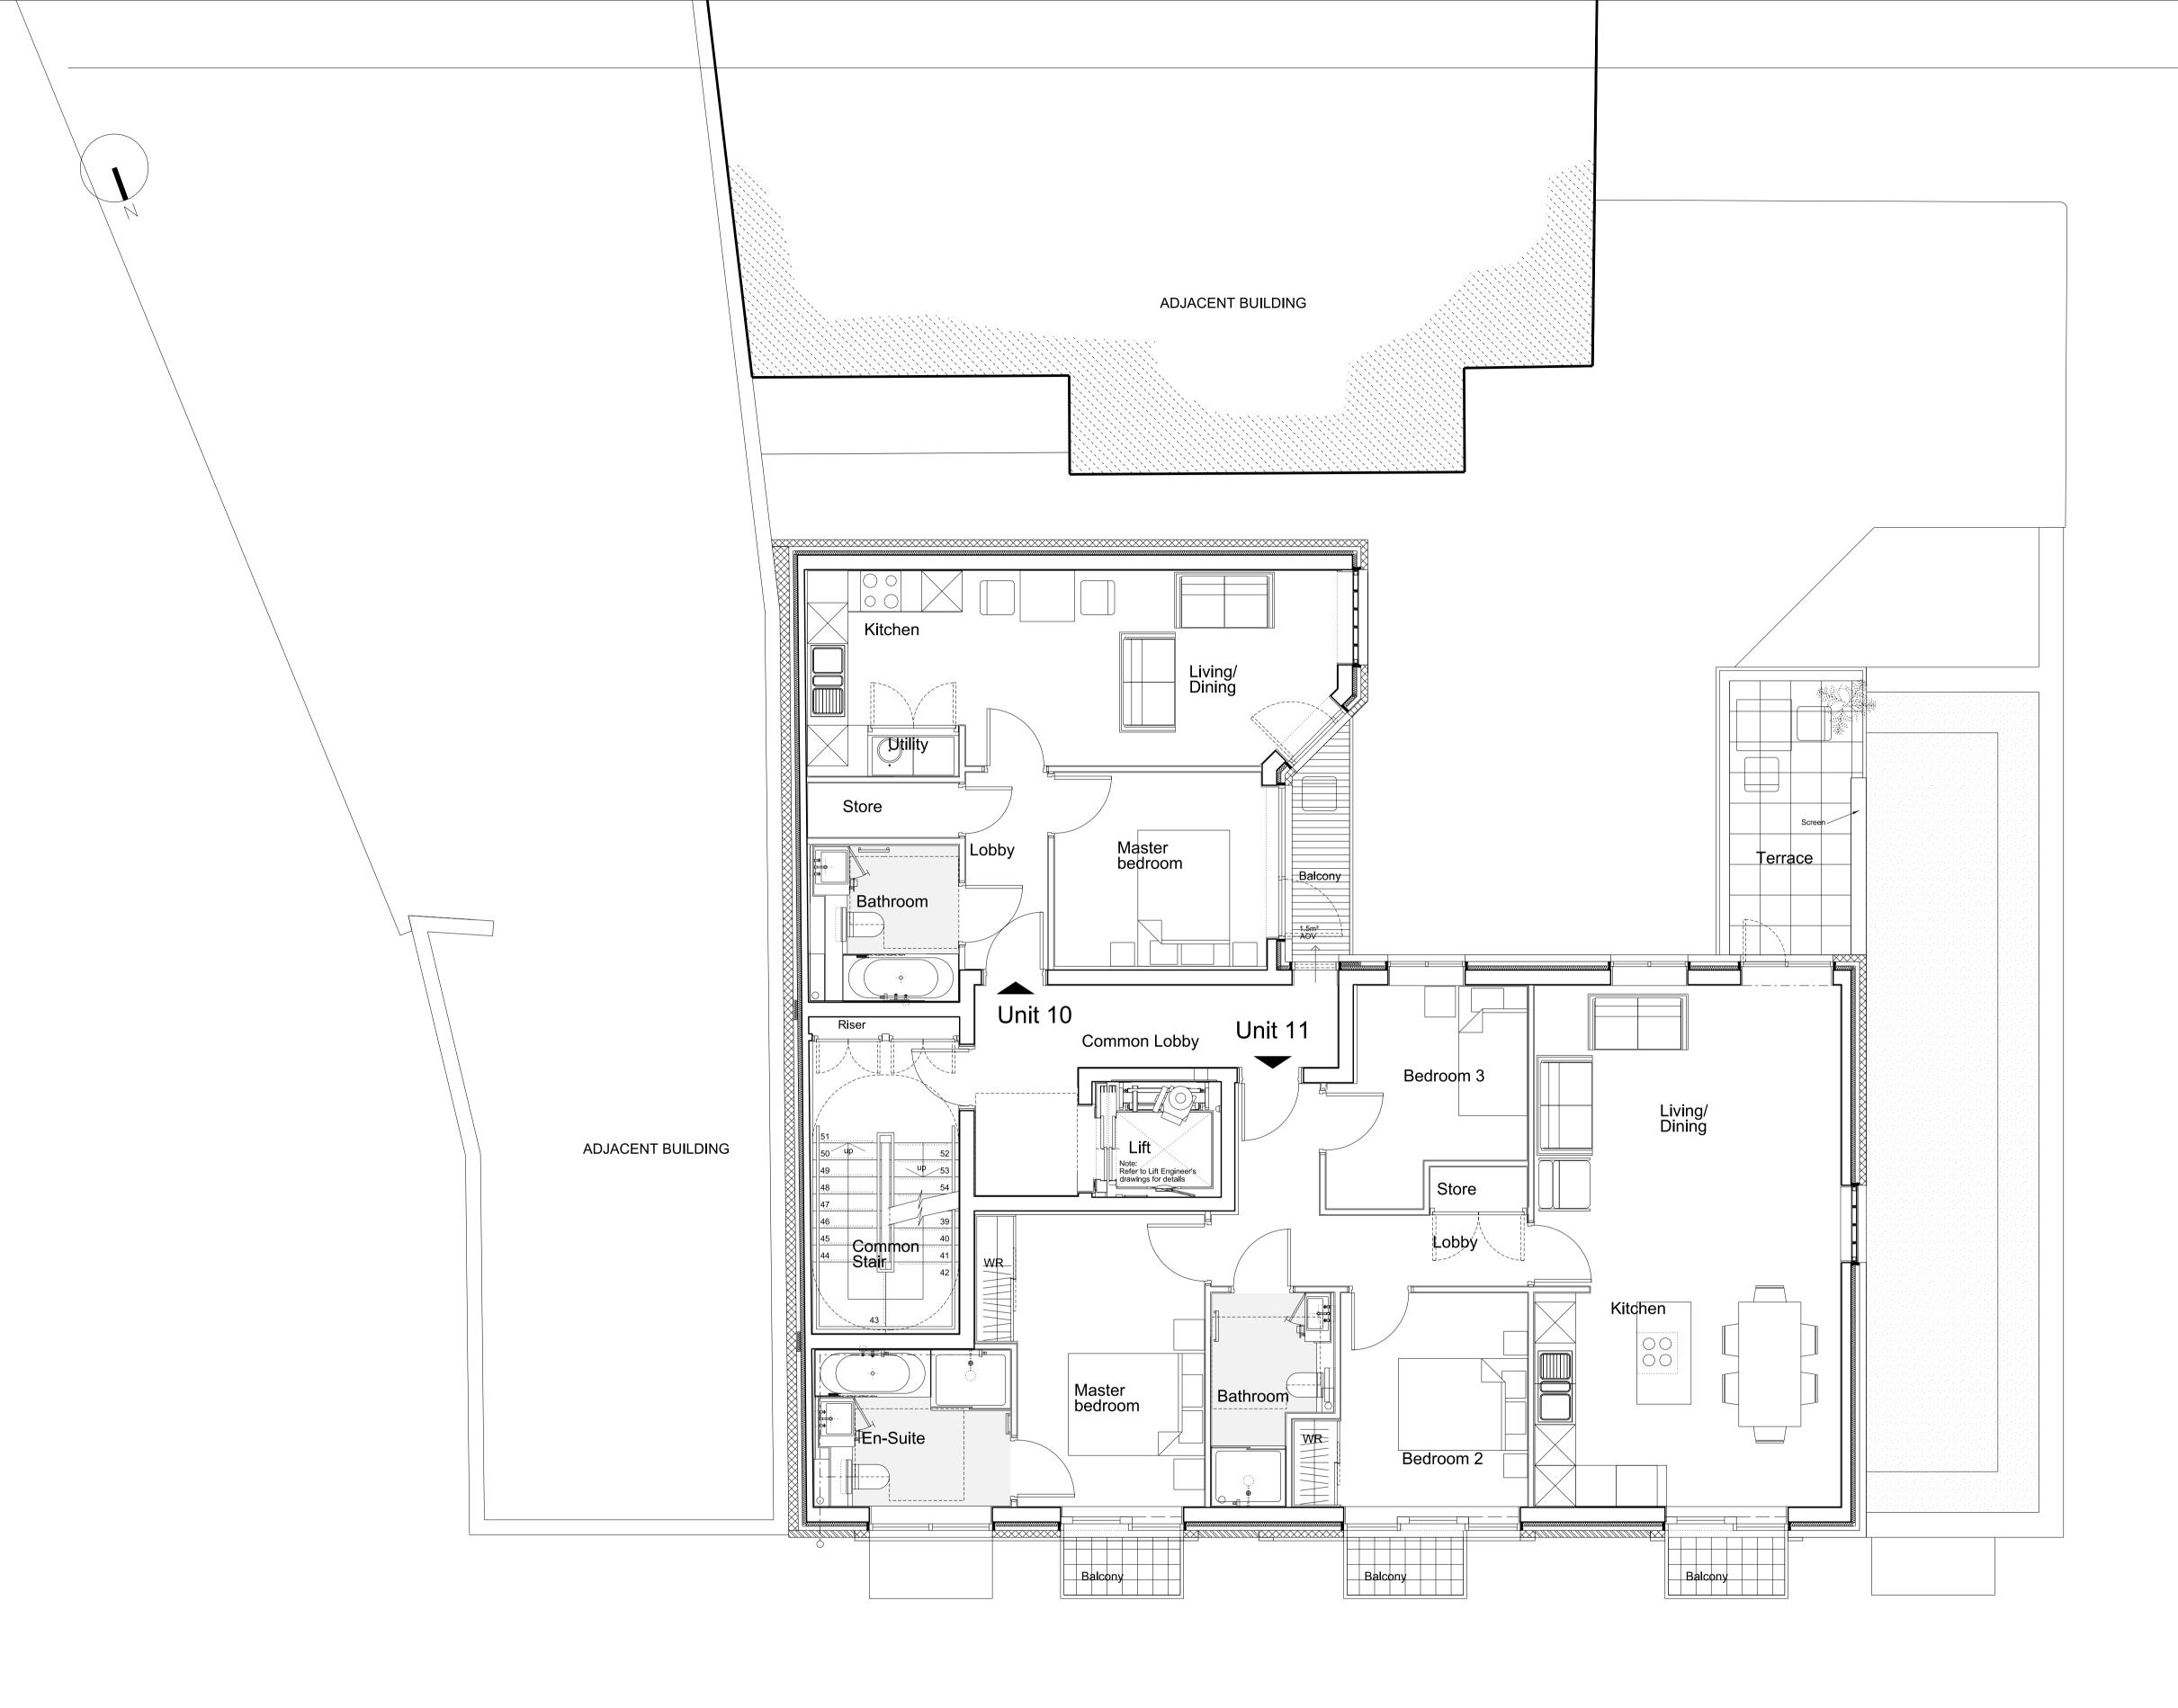

DH 31/08/12 DH 10/08/12 DH 08/06/12 DLG 23/06/11

INITIALS/ DATE

-24-28 Warner Street London, EC1

Drawing Title 3rd Floor GA Floor Plan Proposed

Status

 Date
 Sheet By
 Scale @ Size

 30/04/12
 DH
 1:50@A1

Job Number Code Drawing Number Rev 3001 (P) 015 D