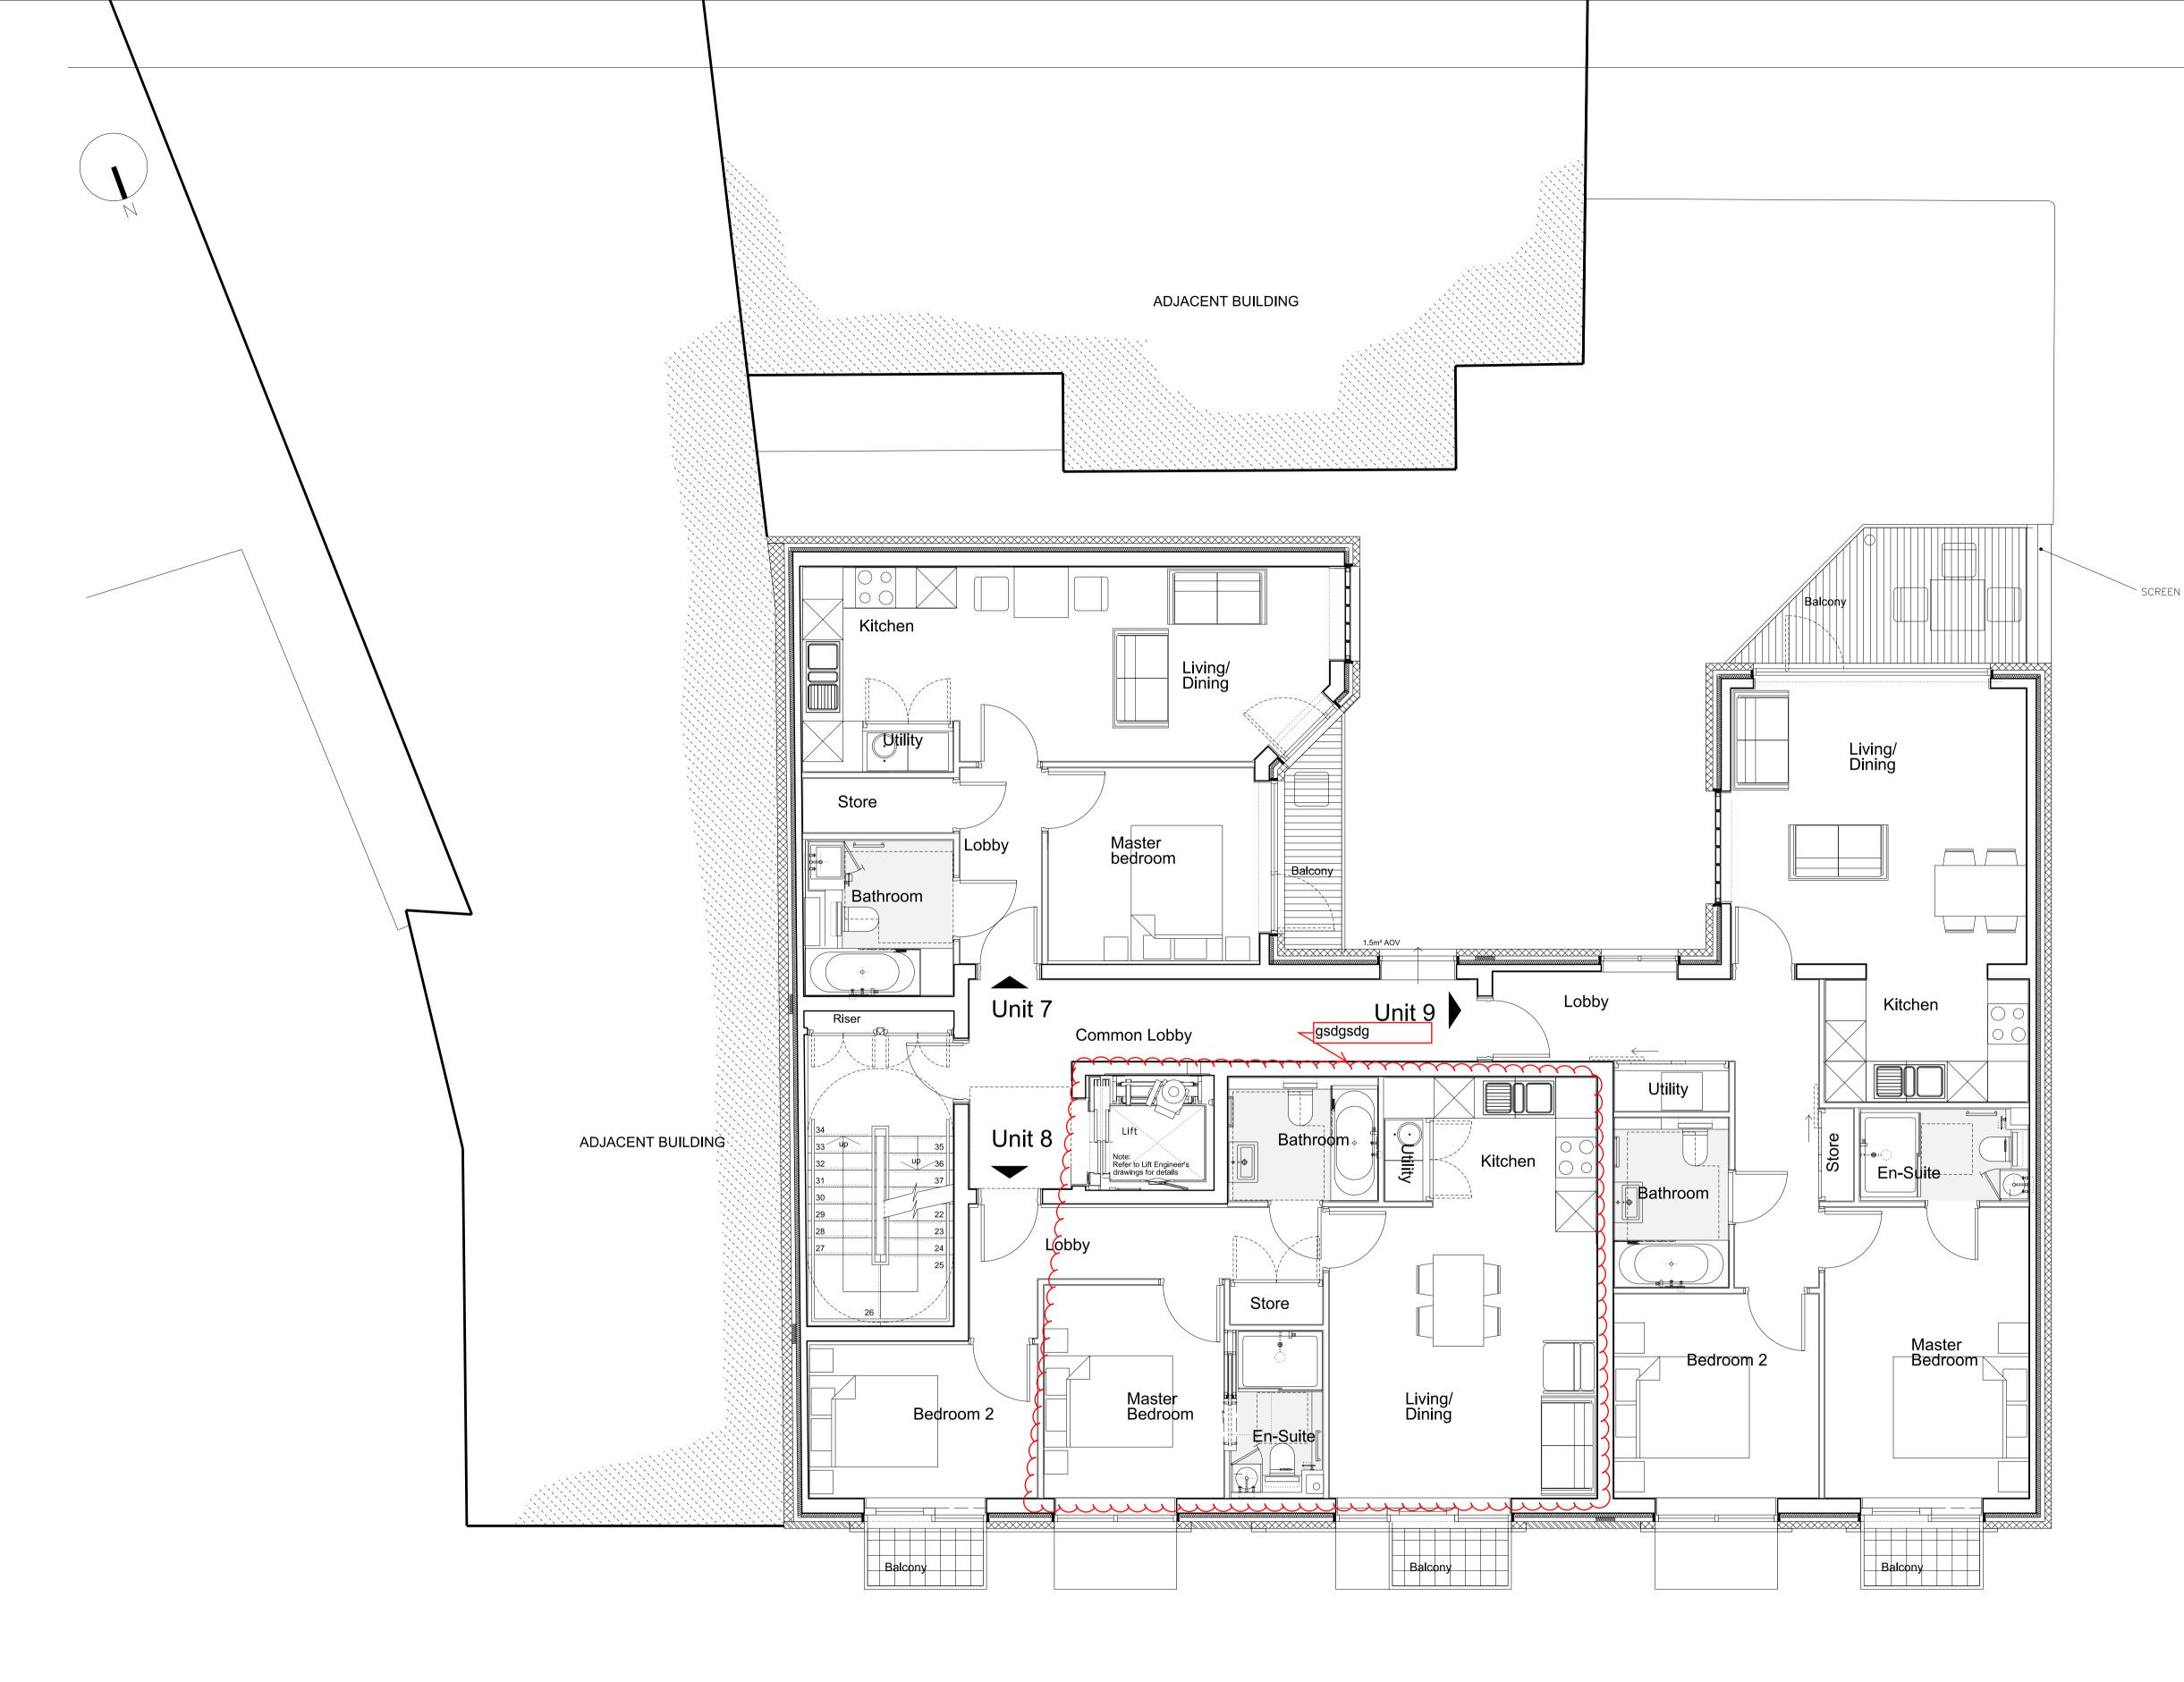

REV DESCRIPTION

24-28 Warner Street London, EC1

<sup>Drawing Title</sup> 2nd Floor GA Floor Plan Proposed

Status

 Date
 Sheet By
 Scale @ Size

 30/04/12
 DH
 1:50@A1

Job Number Code Drawing Number Rev 3001 (P) 014 E