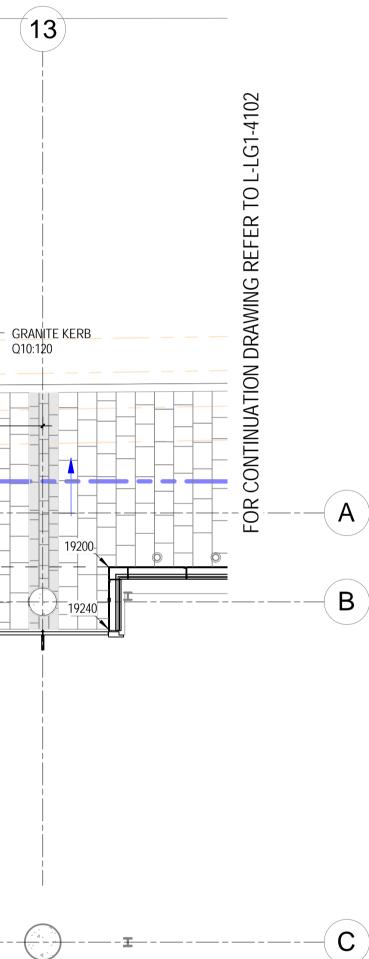

Drawn by: GH Drawn Date: 26.08.11 Scale @ A1: 1:100 Project No: 08.33082.00

Reviewed by: AD

Sheet Title:

Enlarged Landscape Plan - Zone B1