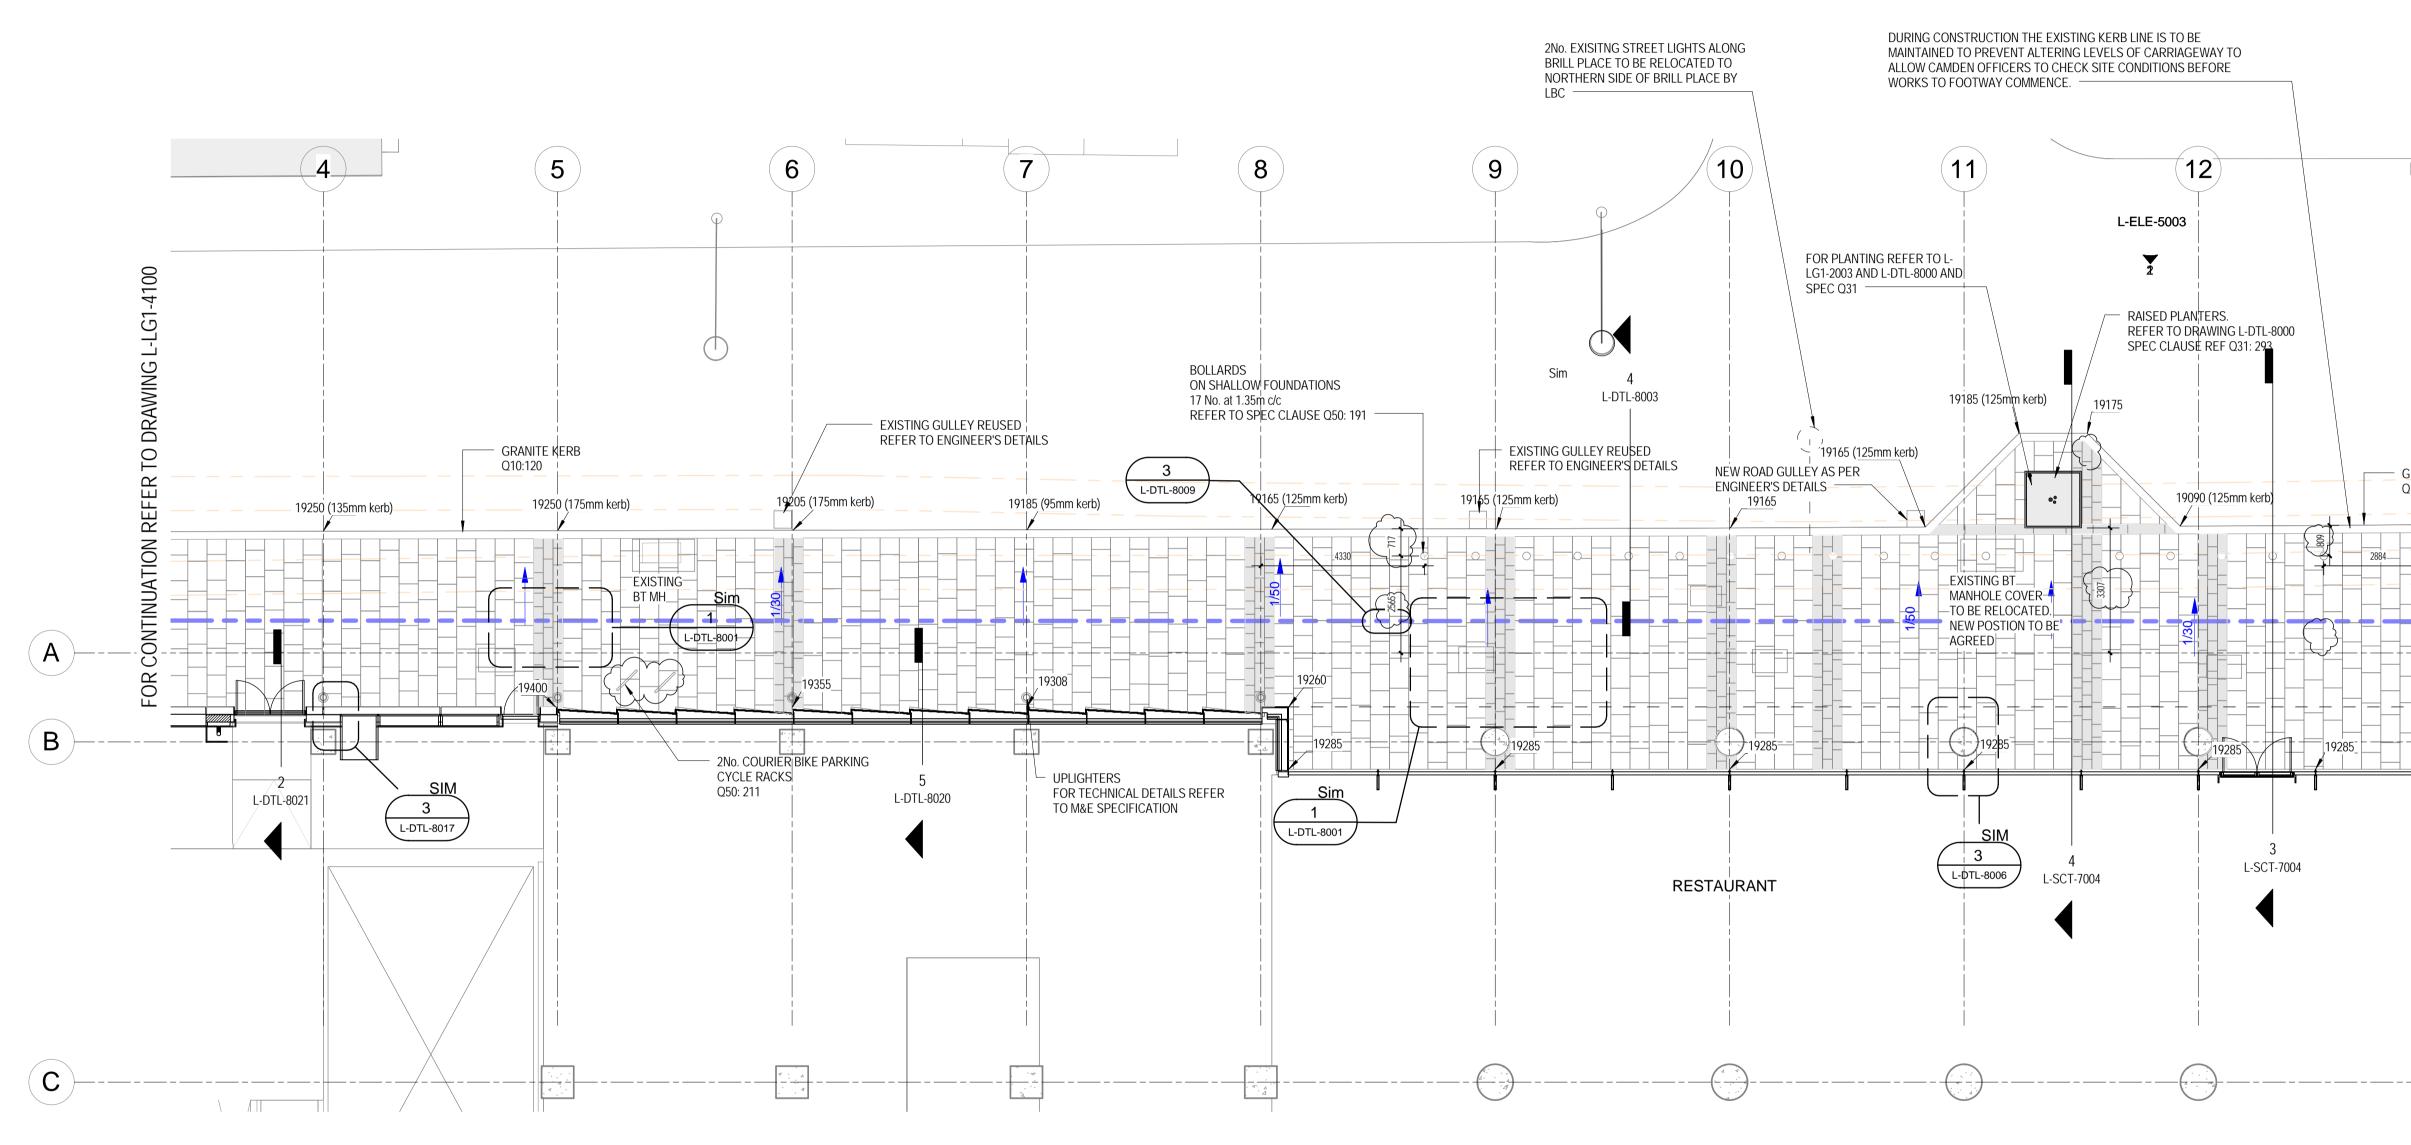

Drawn by: GH Drawn Date: 26.08.11 Scale @ A1: 1:100 Project No: 08.33082.00

Reviewed by: AD

Sheet Title:

Enlarged Landscape Plan - Zone B1