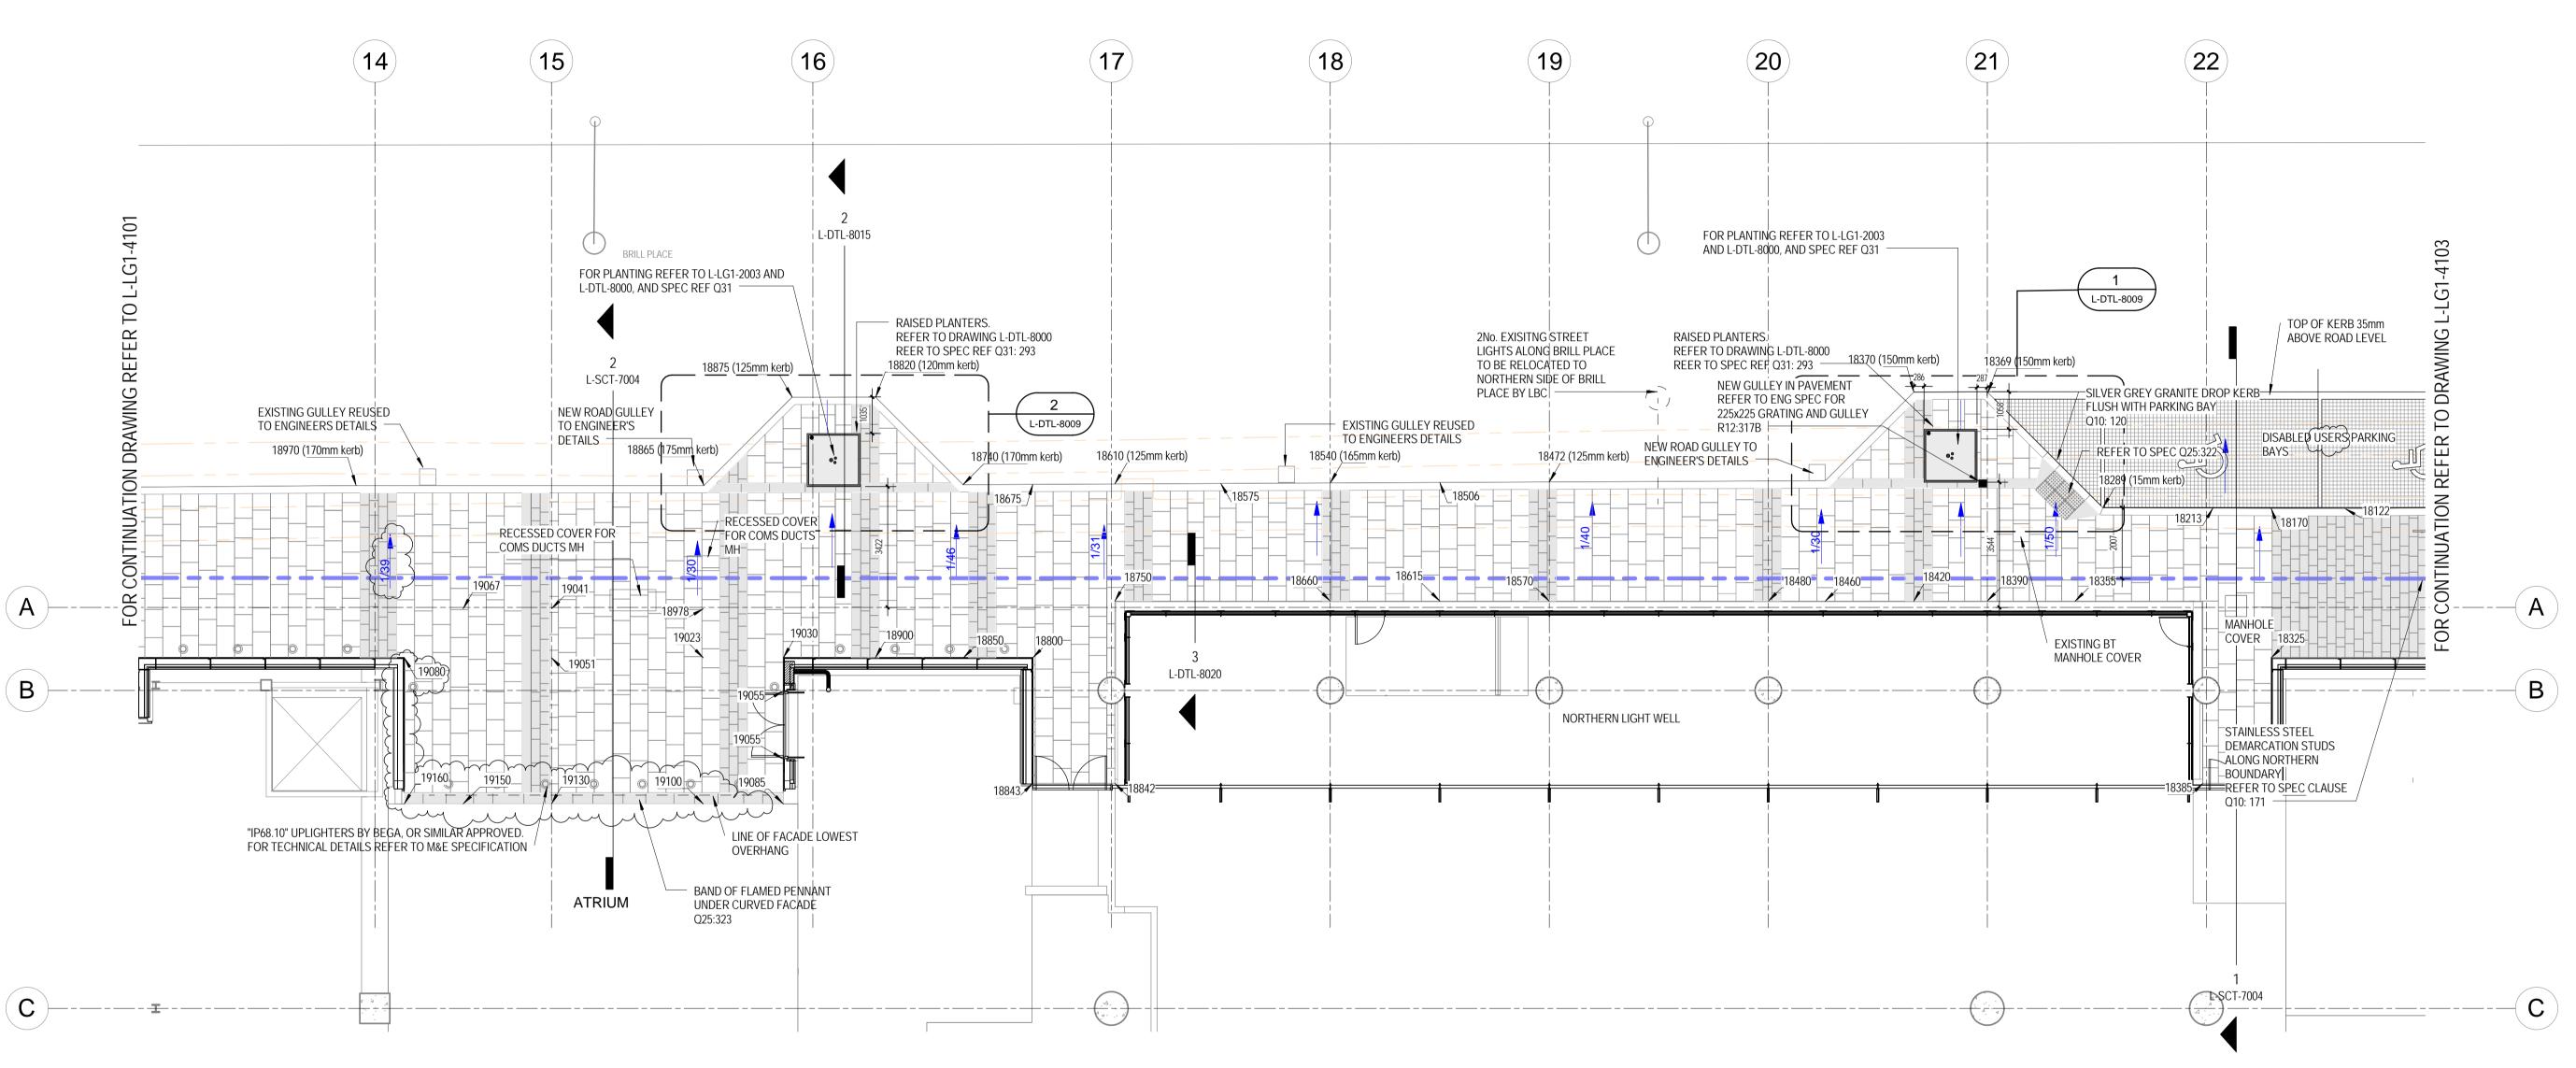

Drawn by: GH

Drawn Date: 26.08.11 Scale @ A1: 1:100 Project No: 08.33082.00

Sheet Title:

Enlarged Landscape Plan - Zone B2

L-LG1-4102 05