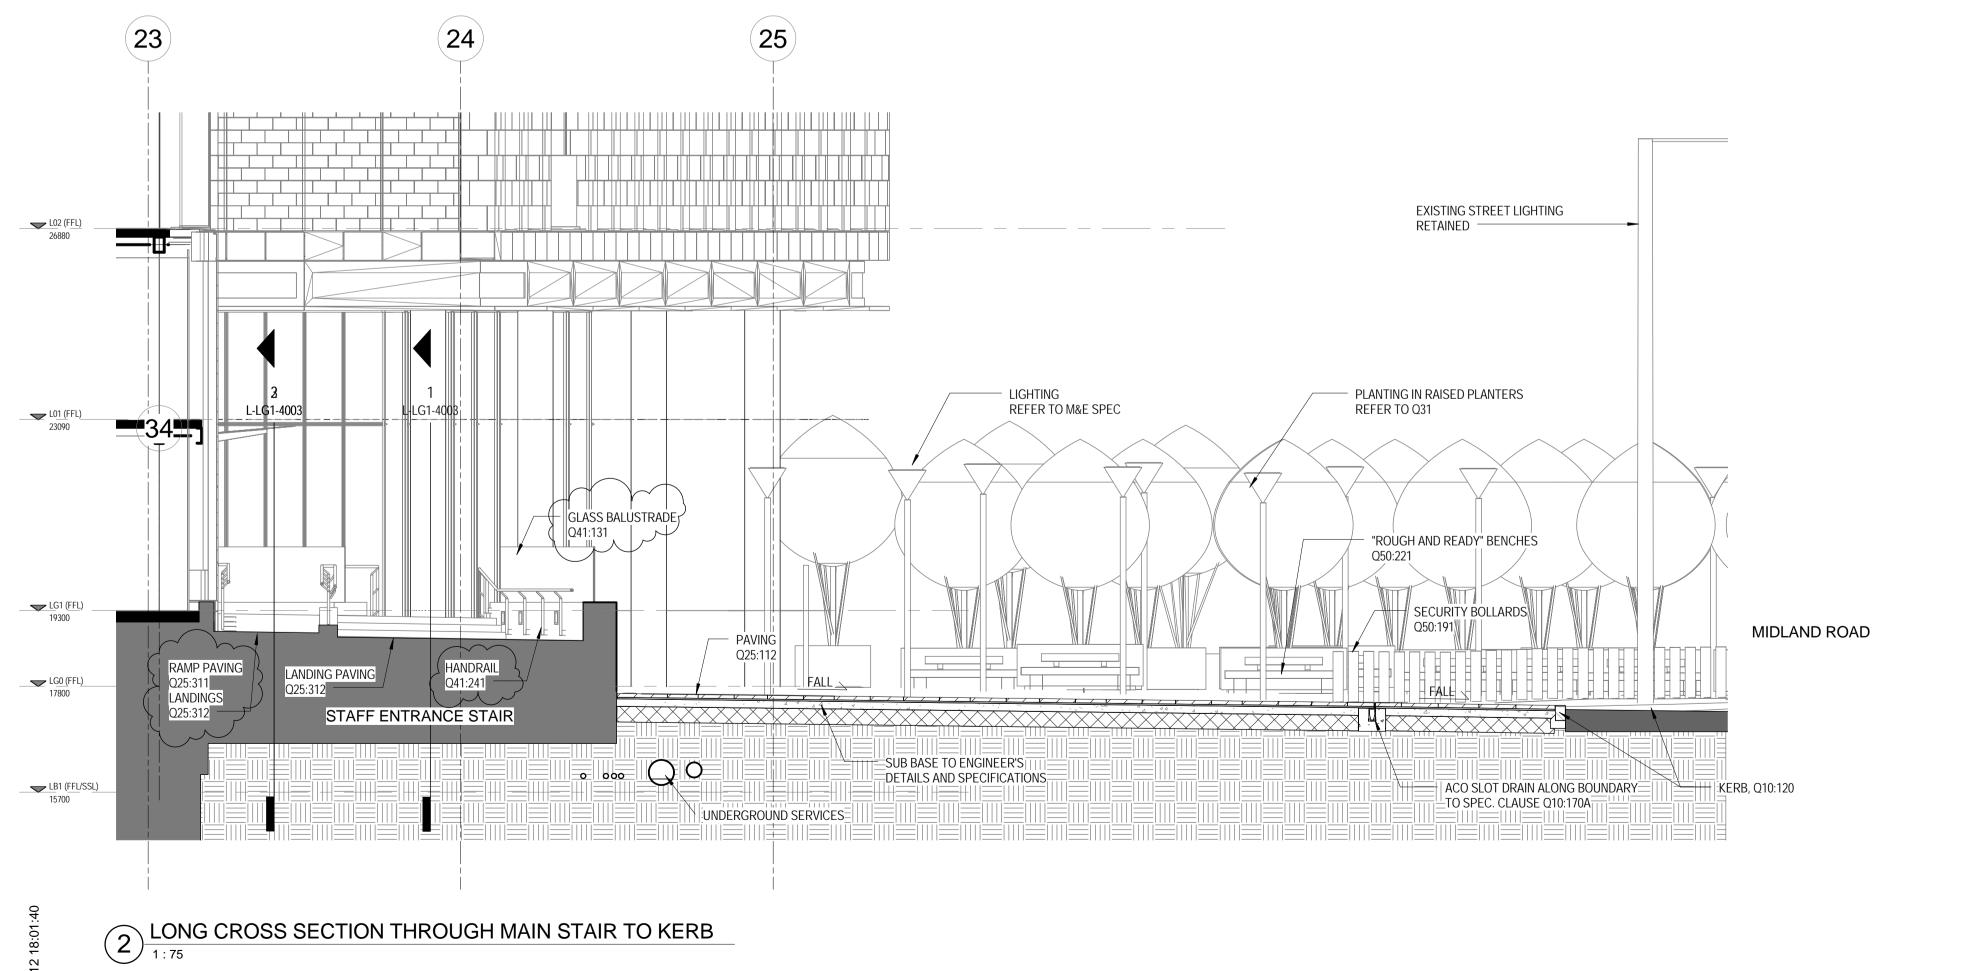

Project



COMMERCIAL IN CONFIDENCE
Prepared For
UKCMRI Construction Ltd.

Project No: 08.33082.00

Key Plan



Do not scale dimensions from drawings
Site verify all dimensions prior to construction
Report all discrepancies to Architect immediately
This drawing is to be read in conjunction with all relevant
documents and drawings

| Rev. Description |                    | Date     | В  |
|------------------|--------------------|----------|----|
| 00               | ISSUED FOR STAGE D | 28.01.11 | Gł |
| 01               | PRE-TENDER ISSUE   | 26.08.11 | Gł |
| 02               | ISSUE FOR TENDER   | 27.09.11 | Gł |
| 03               | SPEC REFS          | 30.03.12 | Gł |

 Drawn by:
 GH
 Reviewed by: TG

 Drawn Date: 28.01.11
 Scale @ A1: 1:75

 Project No:
 08.33082.00

Sheet Title:

L