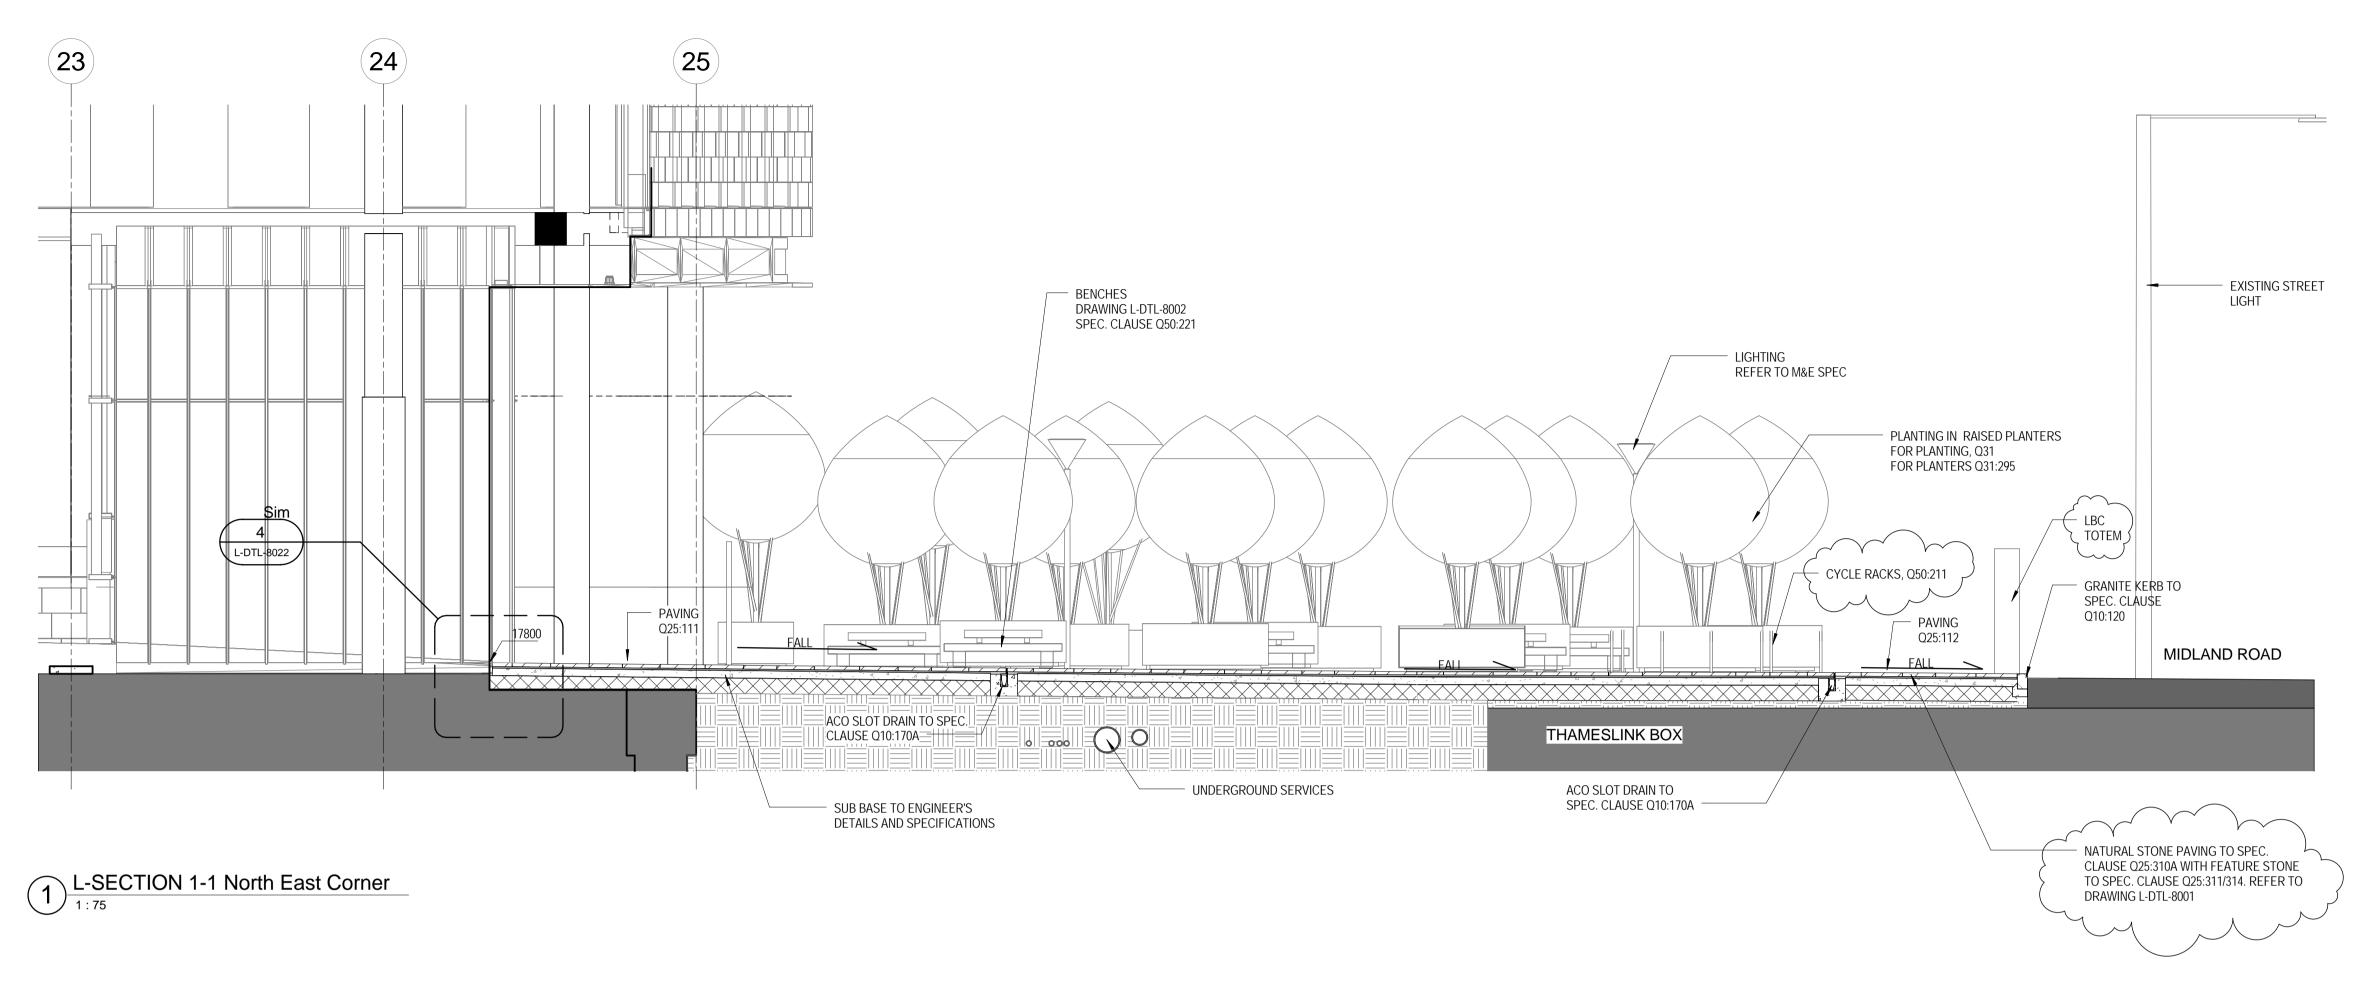

Project



COMMERCIAL IN CONFIDENCE
Prepared For
UKCMRI Construction Ltd.

Project No: 08.33082.00

Key Plan



Do not scale dimensions from drawings
Site verify all dimensions prior to construction
Report all discrepancies to Architect immediately
This drawing is to be read in conjunction with all relevant
documents and drawings

| Rev. Description |                    | Date     | В  |
|------------------|--------------------|----------|----|
| 00               | ISSUED FOR STAGE D | 28.01.11 | Gł |
| 01               | PRE-TENDER ISSUE   | 26.08.11 | Gł |
| 02               | ISSUE FOR TENDER   | 27.09.11 | Gł |
| 03               | SPEC REFS          | 30.03.12 | Gł |

 Drawn by:
 GH
 Reviewed by: TG

 Drawn Date: 28.01.11
 Scale @ A1: 1:75

 Project No:
 08.33082.00

Sheet Title: