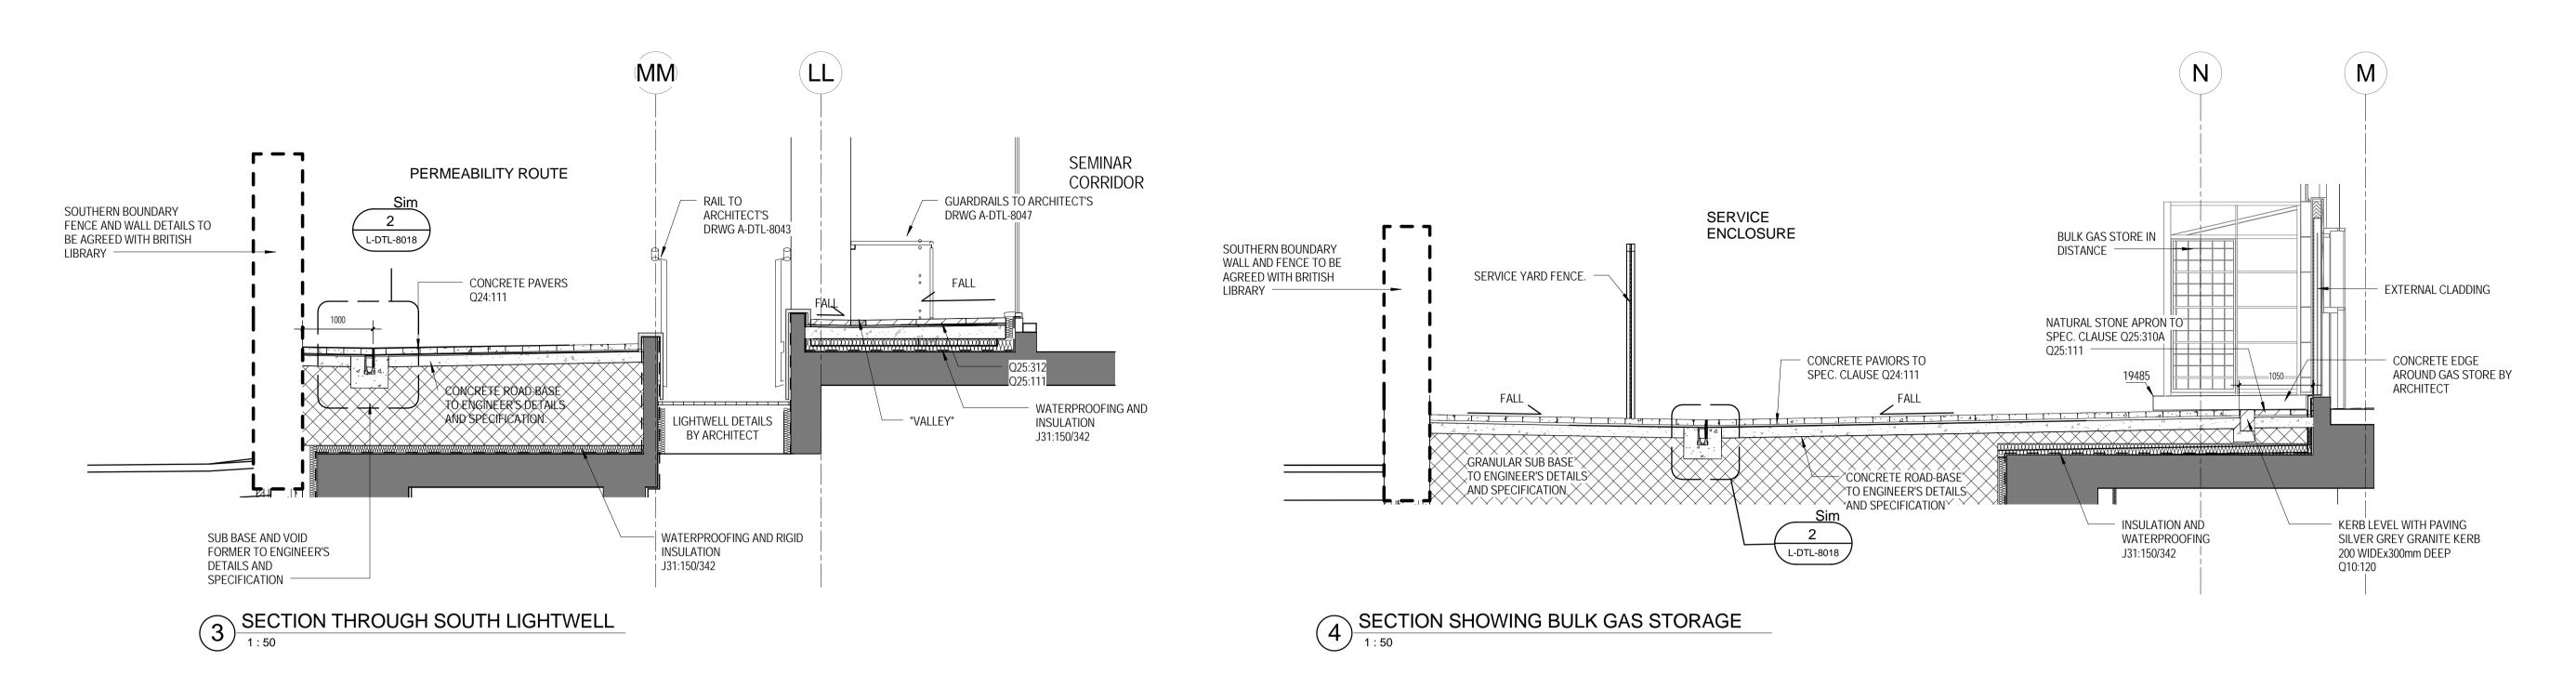

COMMERCIAL IN CONFIDENCE Prepared For **UKCMRI** Construction Ltd.

Project No: 08.33082.00

Key Plan



Do not scale dimensions from drawings Site verify all dimensions prior to construction Report all discrepancies to Architect immediately This drawing is to be read in conjunction with all relevant

| documents and drawings |              |          |    |
|------------------------|--------------|----------|----|
| Rev. Description       |              | Date     | Ву |
| 00                     | ISSUE TO LBC | 31.07.12 | GH |

Drawn by: GH Reviewed by: LM Drawn Date: 27.07.12 Scale @ A1: 1:50

Project No: 08.33082.00

Sheet Title:



Sheet Number: SK-A5057

Revision: 00