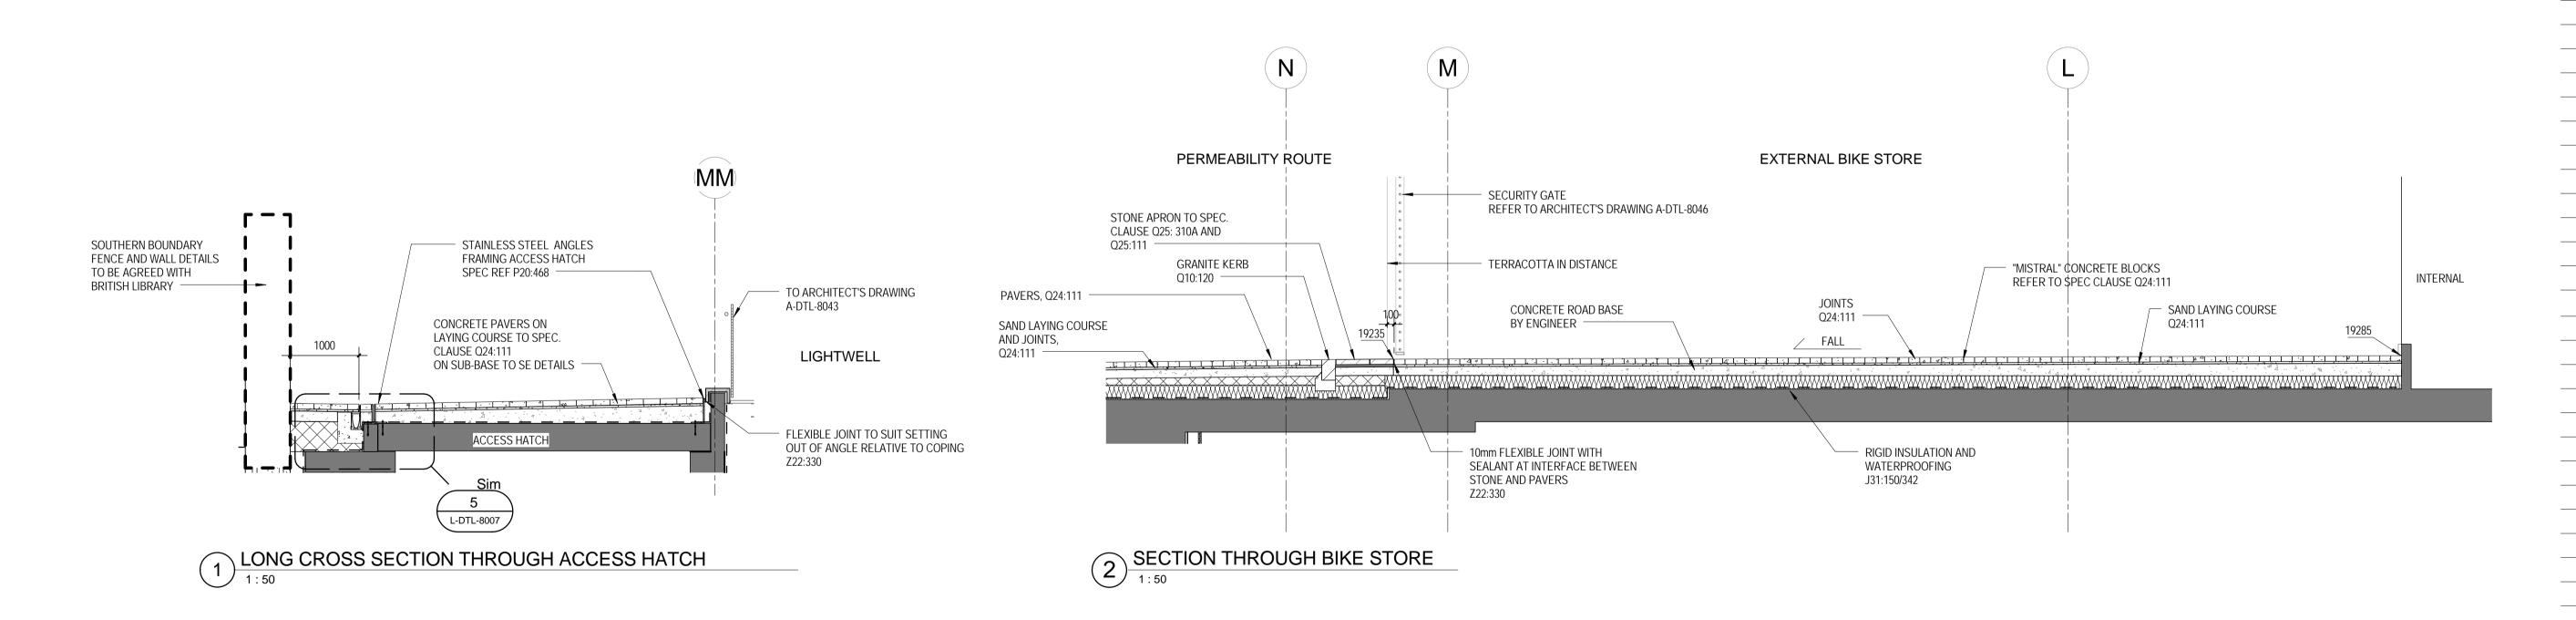

COMMERCIAL IN CONFIDENCE Prepared For **UKCMRI** Construction Ltd.

Project No: 08.33082.00

Key Plan



Do not scale dimensions from drawings Site verify all dimensions prior to construction Report all discrepancies to Architect immediately This drawing is to be read in conjunction with all relevant

| documents and drawings |              |          |    |
|------------------------|--------------|----------|----|
| Rev. Description       |              | Date     | Ву |
| 00                     | ISSUE TO LBC | 31.07.12 | GH |

Drawn by: GH Reviewed by: LM Drawn Date: 27.07.12 Scale @ A1: 1:50

Project No: 08.33082.00

Sheet Title:



Sheet Number: SK-A5057

Revision: 00