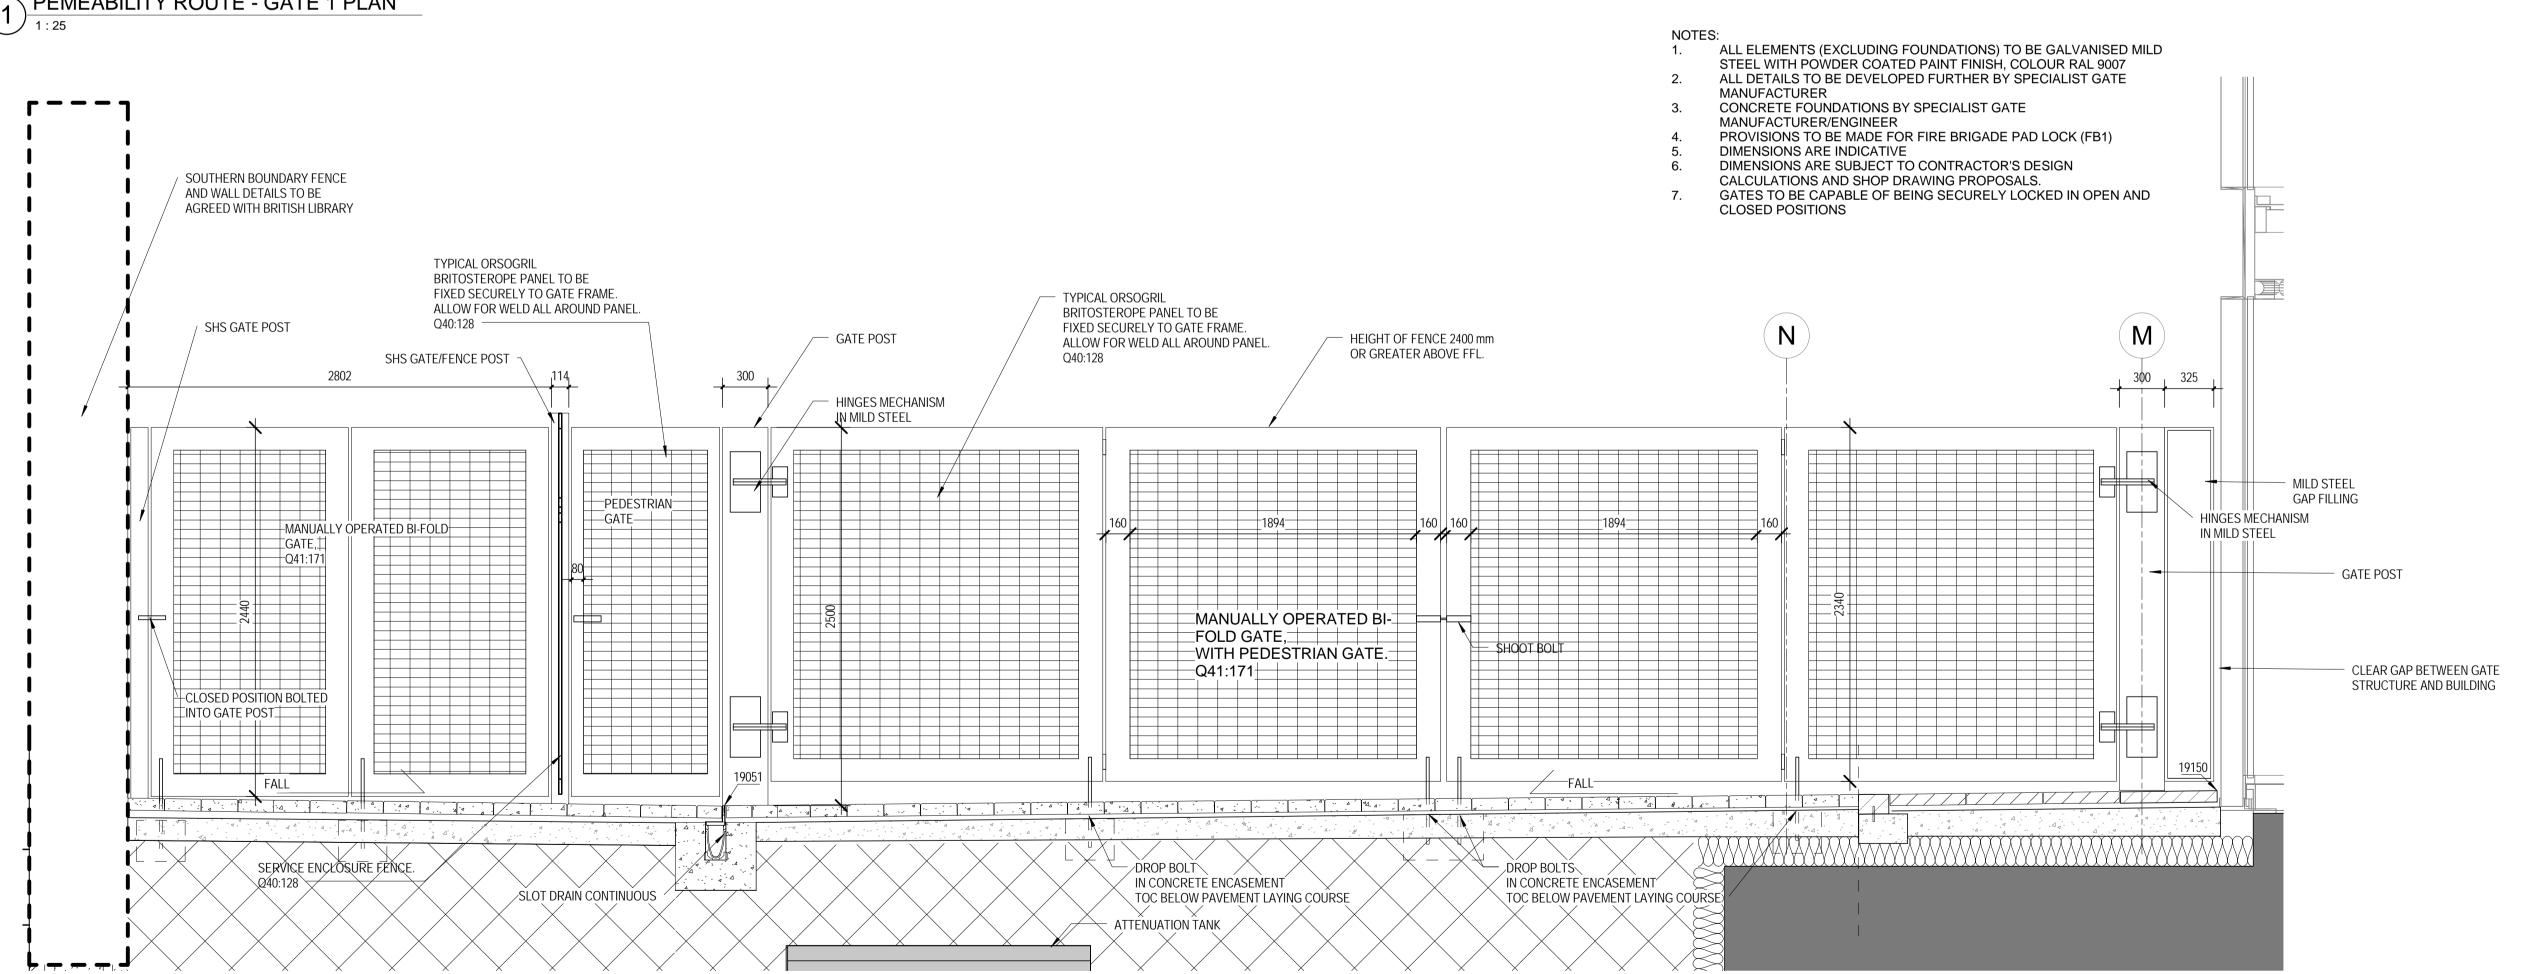

Project

COMMERCIAL IN CONFIDENCE
Prepared For
UKCMRI Construction Ltd.

Project No: 08.33082.00

Key Plan

Do not scale dimensions from drawings Site verify all dimensions prior to construction Report all discrepancies to Architect immediately This drawing is to be read in conjunction with all relevant documents and drawings

Drawn Date: 27.07.12 Scale @ A1: 1:25

Project No: 08.33082.00

Sheet Title:

PERMEABILITY
ROUTE GATES PLAN
AND ELEVATIONS

Sheet Number:

Revision:

SK-A5059

PERMEABILITY ROUTE - GATE 1 ELEVATION