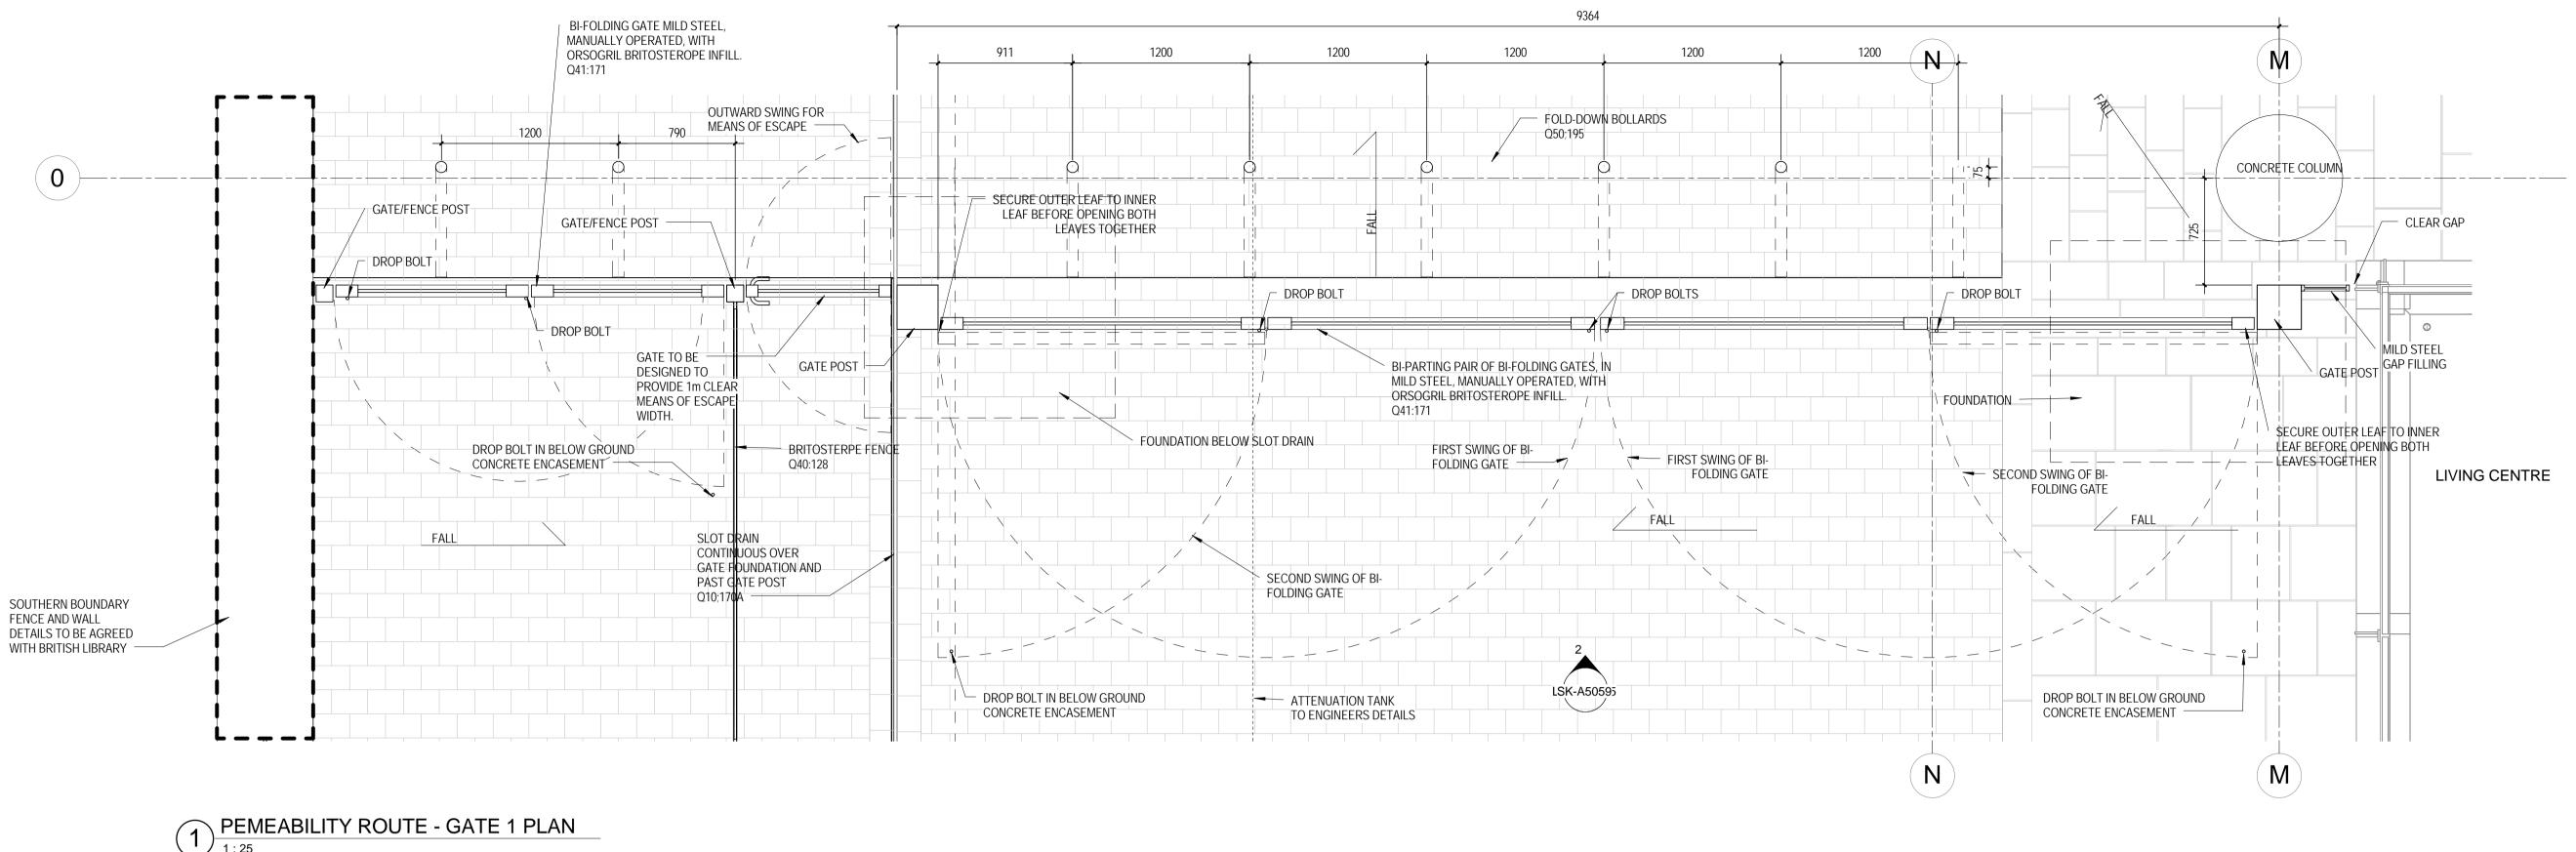

Project

COMMERCIAL IN CONFIDENCE
Prepared For
UKCMRI Construction Ltd.

Project No: 08.33082.00

Key Plan

Do not scale dimensions from drawings Site verify all dimensions prior to construction Report all discrepancies to Architect immediately This drawing is to be read in conjunction with all relevant documents and drawings

Drawn Date: 27.07.12 Scale @ A1: 1:25

Project No: 08.33082.00

Sheet Title:

PERMEABILITY
ROUTE GATES PLAN
AND ELEVATIONS

Sheet Number:

Revision:

SK-A5059

PERMEABILITY ROUTE - GATE 1 ELEVATION