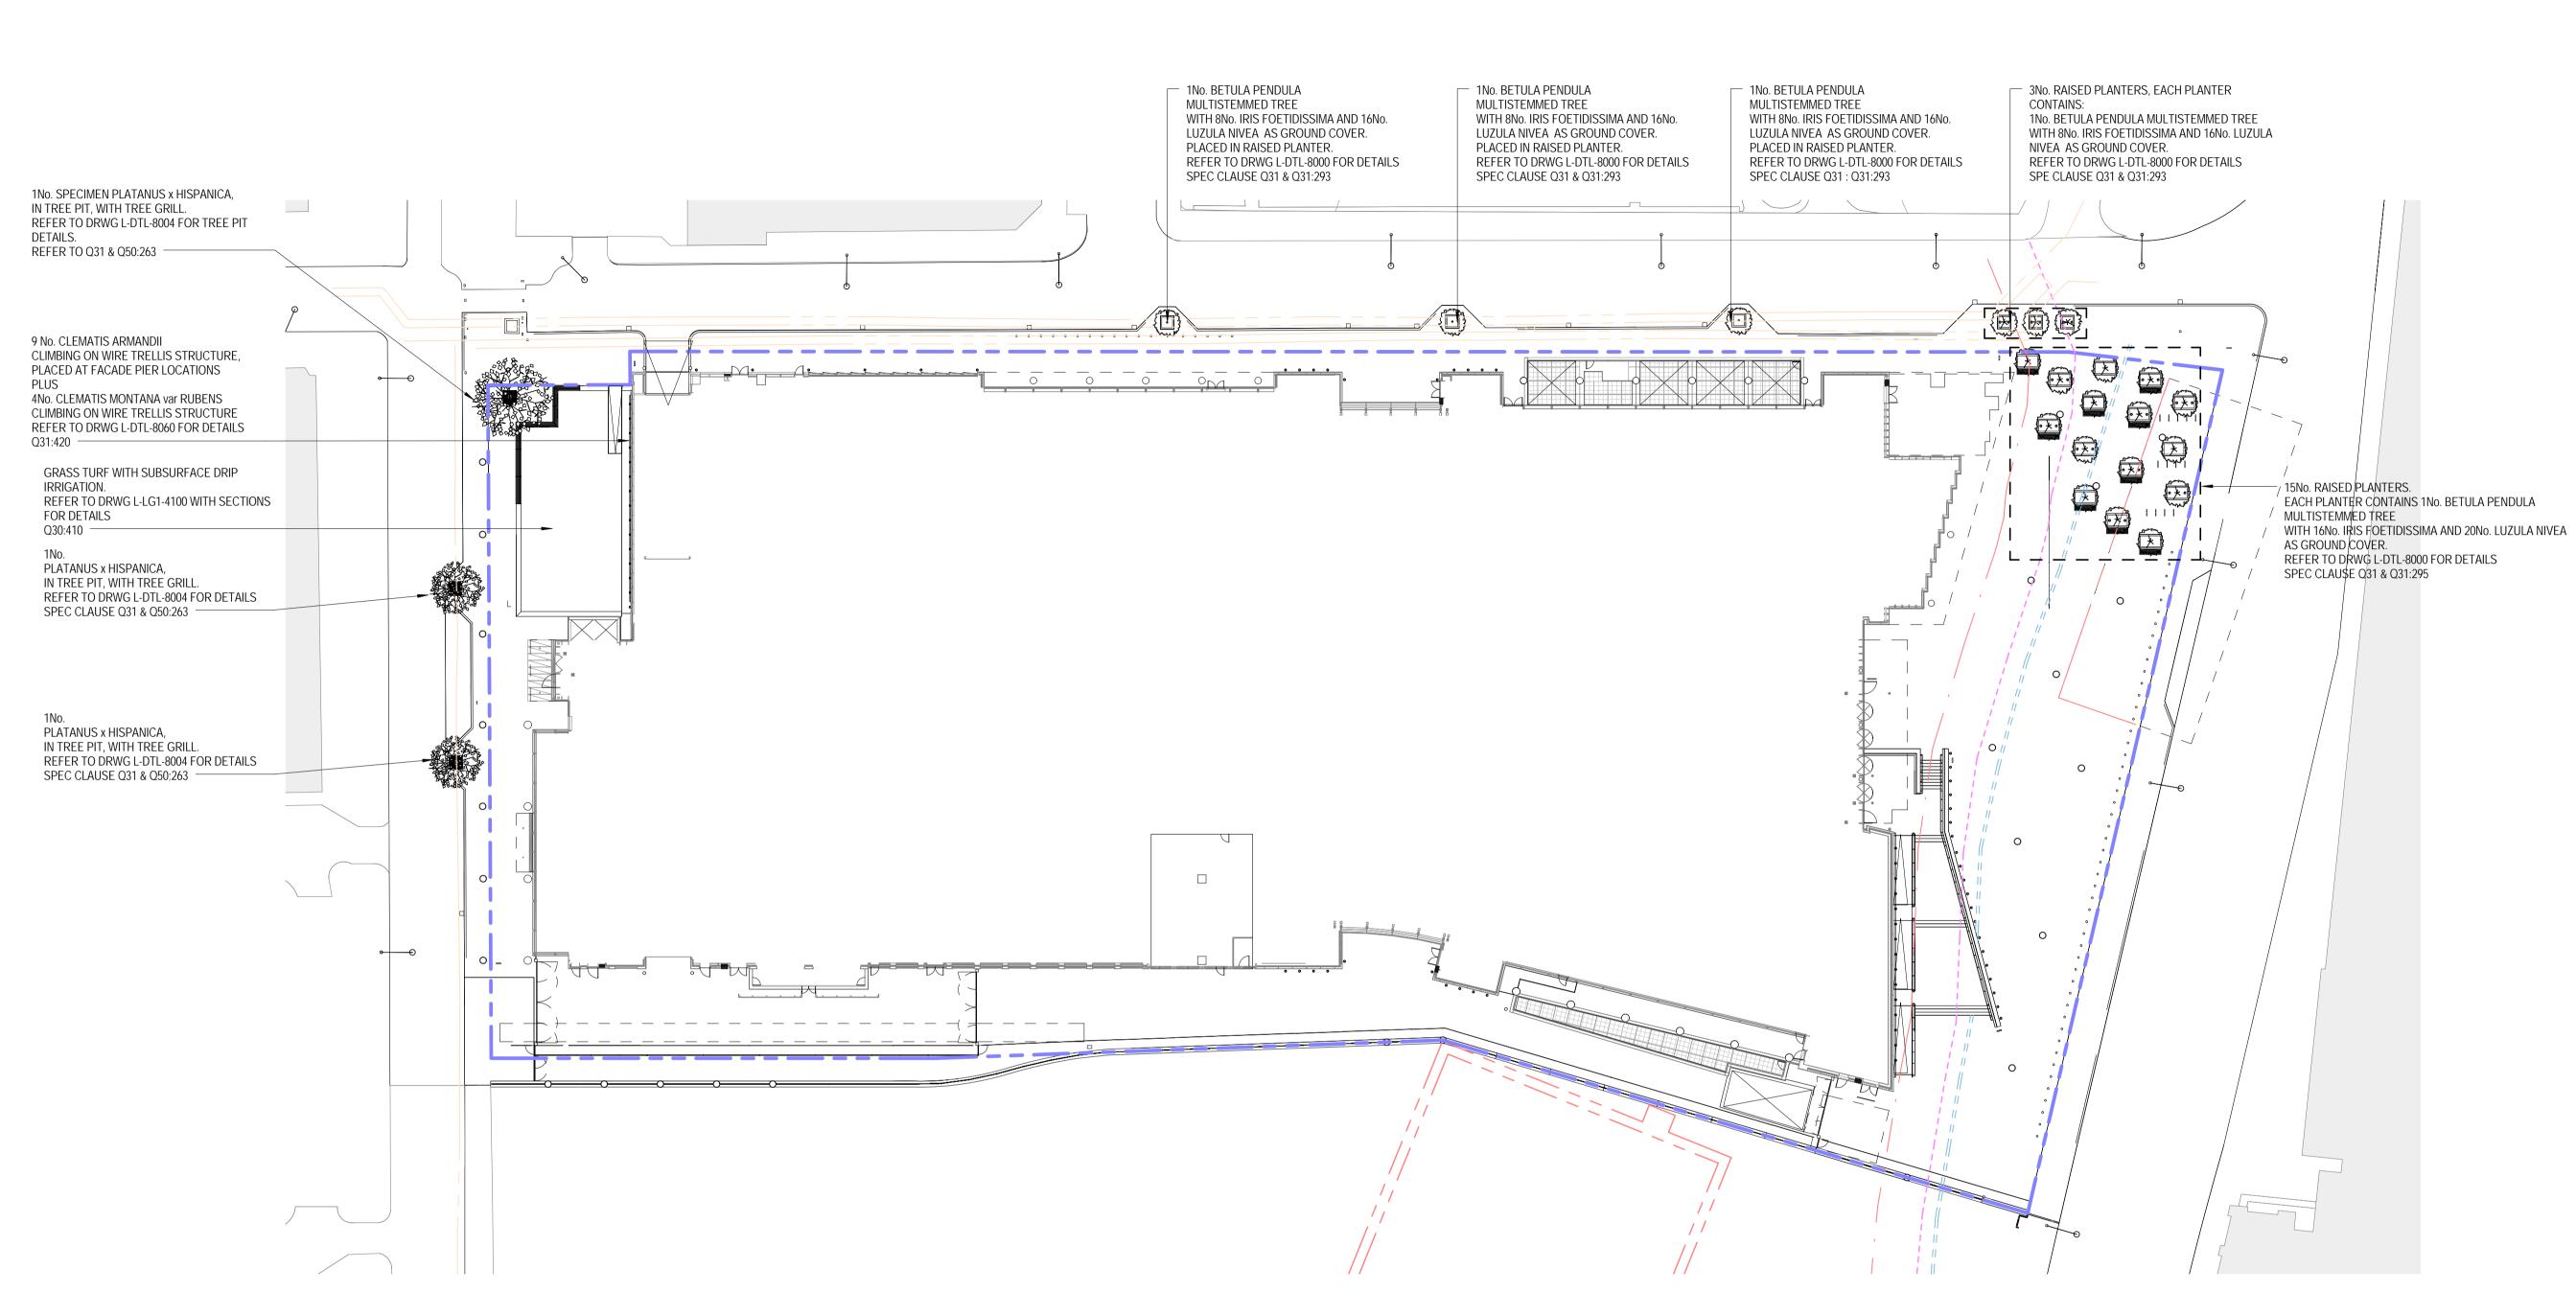

| TREES                              | SIZE OF TREE/SHRUB | SPACING                        | NOTES                                                                         |
|------------------------------------|--------------------|--------------------------------|-------------------------------------------------------------------------------|
| PLATANUS x HISPANICA<br>(SPECIMAN) | 35-40 cm GIRTH     | AS SHOWN                       | CLEAR STEM TO 2.4m<br>SEMI MATURE TREE<br>HEIGHT AT PLANTING ABOUT 15m        |
| PLATANUS x HISPANICA               | 25 cm GIRTH        | AS SHOWN                       | CLEAR STEM TO 2.4m<br>SEMI MATURE TREE<br>HEIGHT AT PLANTING ABOUT 12m        |
| BETULA PENDULA                     | 3 to 4m HEIGHT     | AS SHOWN                       | MULTI STEM, WITH 2 TO 3 STRONG B                                              |
| PERENNIALS                         |                    |                                |                                                                               |
| LUZULA NIVEA                       | 45cm SPREAD        | 45 cm c/c                      | 20No. PER 2.5m x 1.5m PLANTER<br>16No. PER 1.5m x 1.5m PLANTER                |
| IRIS FOETIDISSMA                   | 45cm SPREAD        | 45 cm c/c                      | 16No. PER 2.5m x 1.5m PLANTER<br>8No. PER 1.5m x 1.5m PLANTER                 |
| CLIMBERS                           |                    |                                |                                                                               |
| CLEMATIS ARMANDII                  |                    | AT FACADE PIER                 | CANE TIED TO TRELLIS VERTICAL W<br>REFER TO L-DTL-8060 FOR PLANT<br>LOCATIONS |
| CLEMATIS MONTANA var RUBENS        |                    | EVERY ALTERNATE<br>FACADE PIER | CANE TIED TO TRELLIS VERTICAL W<br>REFER TO L-DTL-8060 FOR PLANT<br>LOCATIONS |
| TURF                               |                    |                                |                                                                               |
| HIGH QUALITY TURF                  |                    |                                | NO PERENNIAL RYEGRASS                                                         |

| ROOTBALL DIAMETER                  | QTY       |
|------------------------------------|-----------|
| ROOTBALL 100cm WIDE x<br>80cm DEEP | 1No.      |
| ROOTBALL 90cm WIDE x<br>75cm DEEP  | 2No.      |
| ROOTBALL 80cm DIAM. x<br>50cm DEEP | 21 No.    |
|                                    |           |
| 2 LITRE POT                        | 396 TOTAL |
| 2 LITRE POT                        | 288 TOTAL |
|                                    |           |
| 3 LITRE POT WITH 1.5M<br>CANE      | 9 No.     |
| 3 LITRE POT WITH 1.5M<br>CANE      | 4 No.     |
|                                    |           |
|                                    | 240 m2    |
|                                    |           |

NOTES: 1. FOR IRRIGATION TO PLANTERS REFER TO L-DTL-8000 AND L-DTL-8030 FOR PLANTER DETAILS 2. FOR IRRIGATION TO CLIMBERS AND TURF REFER TO L-LG1-4100 WITH SECTIONS AND L-DTL-8052 3. FOR BROWN ROOF PLANTING REFER TO L-DTL-8010