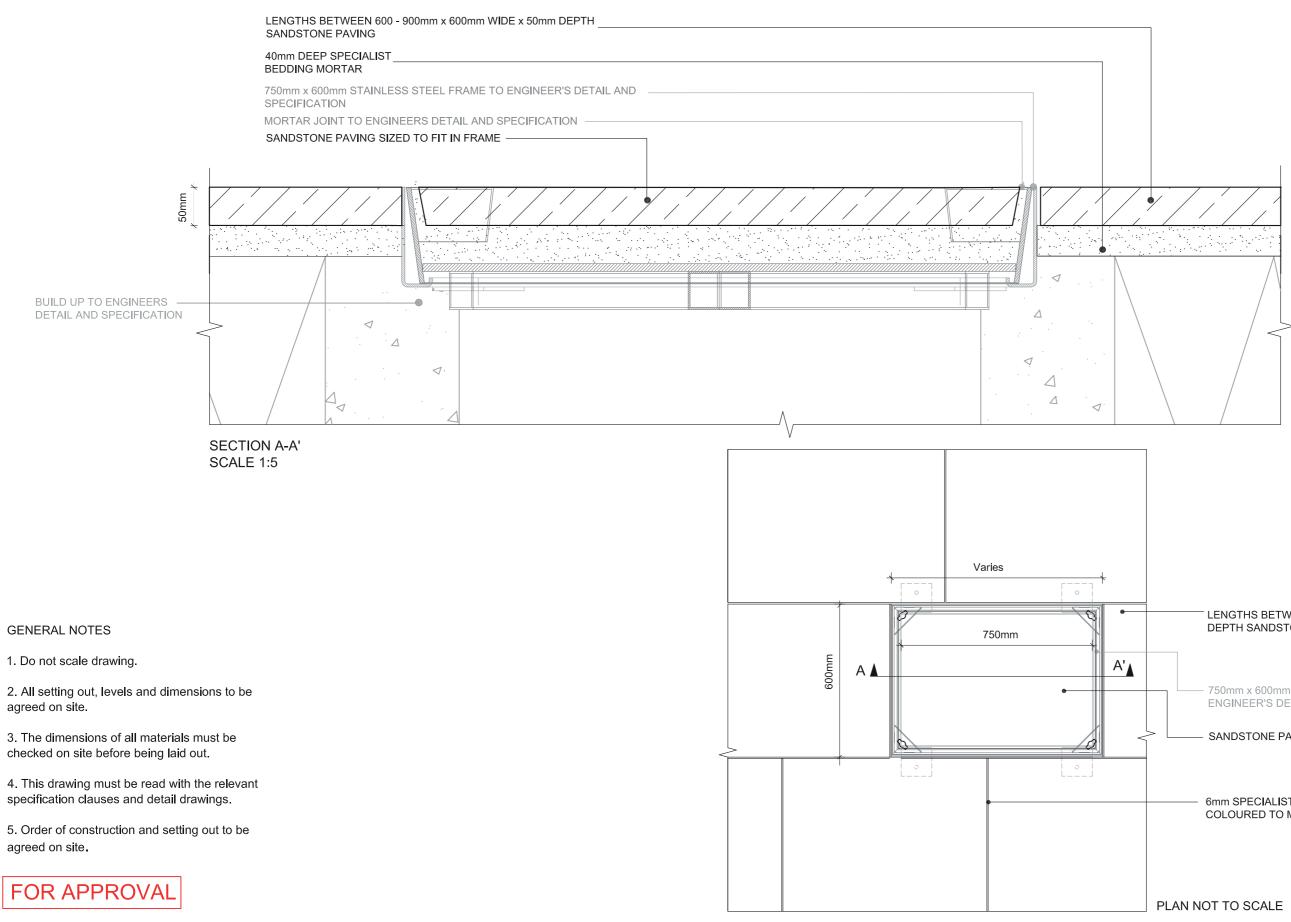

| LENGTHS BETWEEN 600 - 900mm x 600mm WIDE x 50mm<br>DEPTH SANDSTONE PAVING                                               |              |             |             |            |  |  |
|-------------------------------------------------------------------------------------------------------------------------|--------------|-------------|-------------|------------|--|--|
| 750mm x 600mm STAINLESS STEEL FRAME TO<br>ENGINEER'S DETAIL AND SPECIFICATION<br>SANDSTONE PAVING SIZED TO FIT IN FRAME |              |             |             |            |  |  |
| 6mm SPECIALIST MORTAR JOINT<br>COLOURED TO MATCH PAVING                                                                 |              |             |             |            |  |  |
| PLAN NOT                                                                                                                | TO SCALE     |             |             |            |  |  |
| Project No.                                                                                                             | Scale        | Approved By | Drawing No. | Revision   |  |  |
| 279.23                                                                                                                  | 1:20         | MA          |             | R02        |  |  |
| Date                                                                                                                    | Drawing Size | Drawn By    |             |            |  |  |
| 08/12                                                                                                                   | A3           | AP          | TOWN279.    | 23(08)6103 |  |  |
|                                                                                                                         | 1            |             | <u> </u>    |            |  |  |