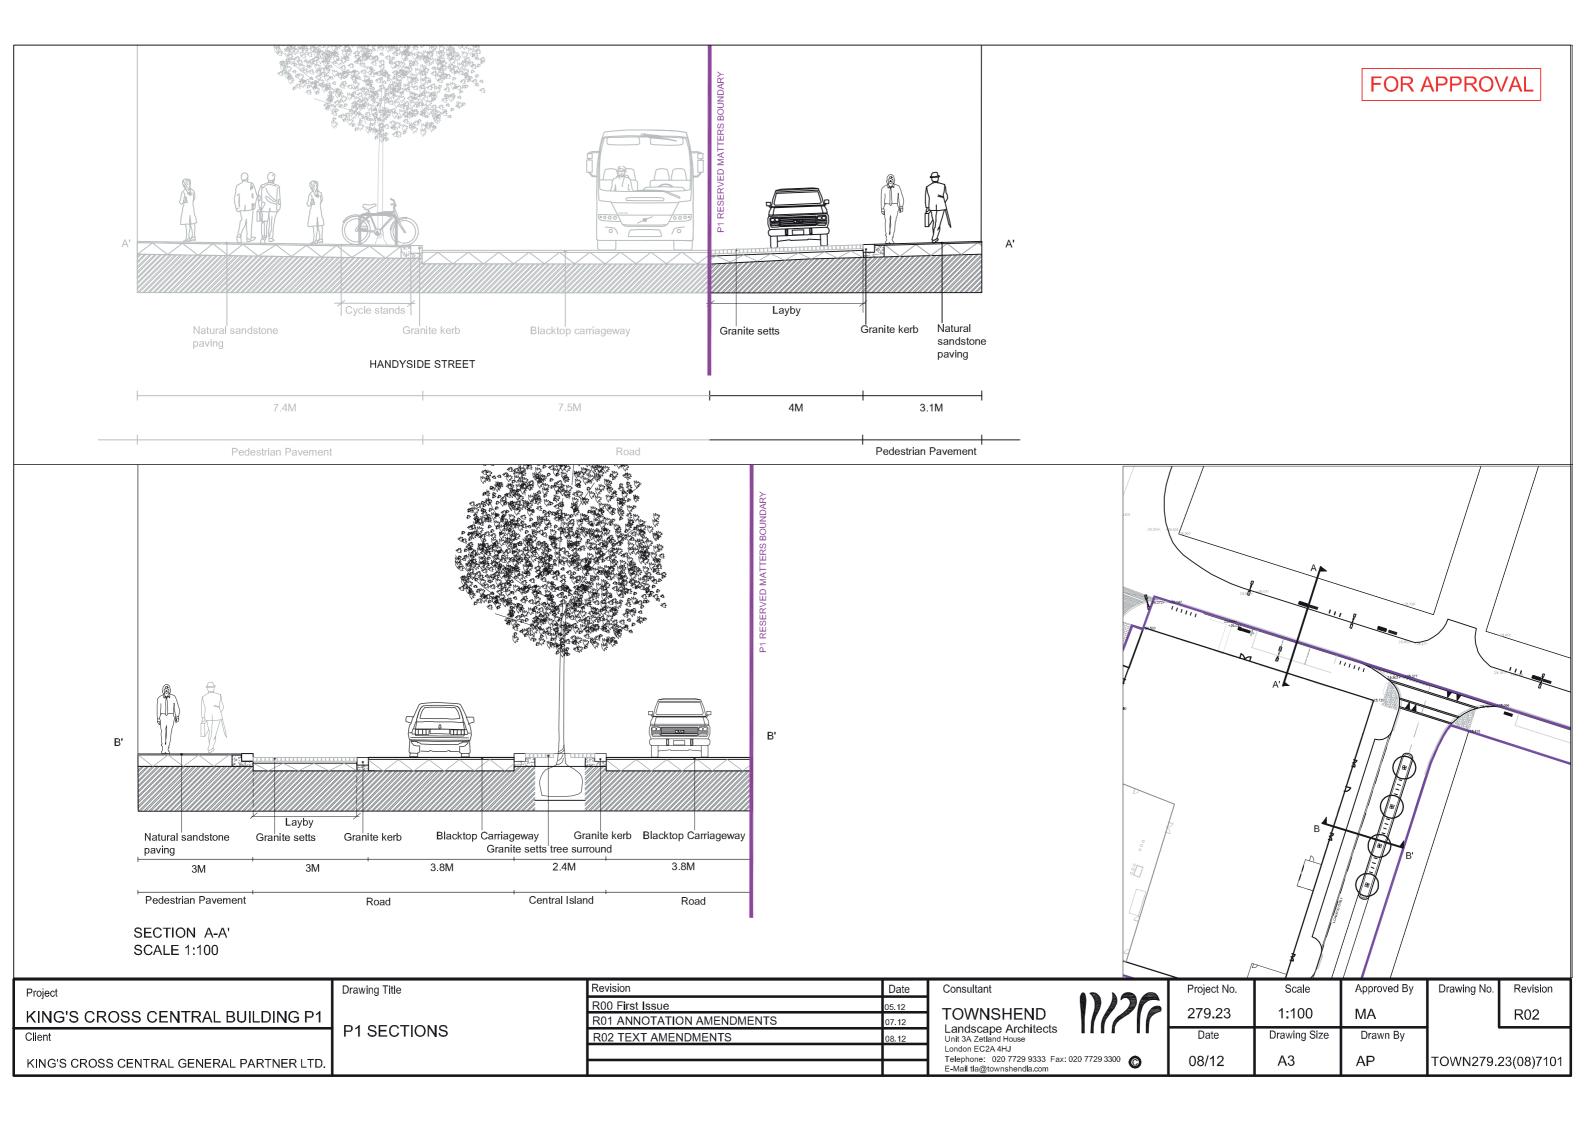

# Schedule of Drawings

| Drawing Title                                                                | Scale<br>at A3 | Drawing No.        | Rev |
|------------------------------------------------------------------------------|----------------|--------------------|-----|
| For Approval                                                                 |                |                    | 1   |
| Plans                                                                        |                |                    |     |
| Surface Finishes and Detail Tag Location plan                                | 1:500          | TOWN279.23(08)5001 | R03 |
| Site Levels Plan                                                             | 1:500          | TOWN279.23(08)5002 | R04 |
| Tree Planting Plan                                                           | 1:500          | TOWN279.23(08)3001 | R04 |
| Sections                                                                     |                |                    |     |
| P1 Sections                                                                  | 1:100          | TOWN279.23(08)7101 | R02 |
| Details                                                                      |                |                    |     |
| Detail 1.01: Paving Patterns                                                 | 1:10           | TOWN279.23(08)6101 | R02 |
| Detail 1.02: Sandstone Paving Interface with Building                        | 1:10           | TOWN279.23(08)6102 | R02 |
| Detail 1.03: Typical Manhole Cover Interface with Paving                     | 1:20           | TOWN279.23(08)6103 | R02 |
| Detail 1.04: Sandstone Paving Interface with Blacktop Carriageway            | 1:10           | TOWN279.23(08)6104 | R02 |
| Detail 1.05: Tactile Paving Detail                                           | 1:5            | TOWN279.23(08)6105 | R02 |
| Detail 1.06: Granite Setts in Parking Bay - Interface with Sandstone Paving  | 1:10           | TOWN279.23(08)6106 | R02 |
| Detail 1.07: Uncontrolled Pedestrian Crossing Interface with Kerb            | 1:10           | TOWN279.23(08)6107 | R02 |
| Detail 3.01: Tree Surround Plan                                              | 1:20           | TOWN279.23(08)6301 | R02 |
| Detail 3.02: Tree Surround Section with Kerb                                 | 1:20           | TOWN279.23(08)6302 | R02 |
| Detail 4.01: Bench Detail                                                    | 1:20           | TOWN279.23(08)6401 | R02 |
| Detail 4.02: Cycle Stand Interface with Granite Setts                        | 1:10           | TOWN279.23(08)6402 | R02 |
| Detail 4.03: Typical Litter Bin Set in Sandstone Paving                      | 1:10           | TOWN279.23(08)6403 | R02 |
| For Information                                                              |                |                    |     |
| King's Cross Central WGY Infrastructure Works Combined Proposed<br>Utilities | 1:250<br>(A0)  | 20227/097/116/01   | -   |