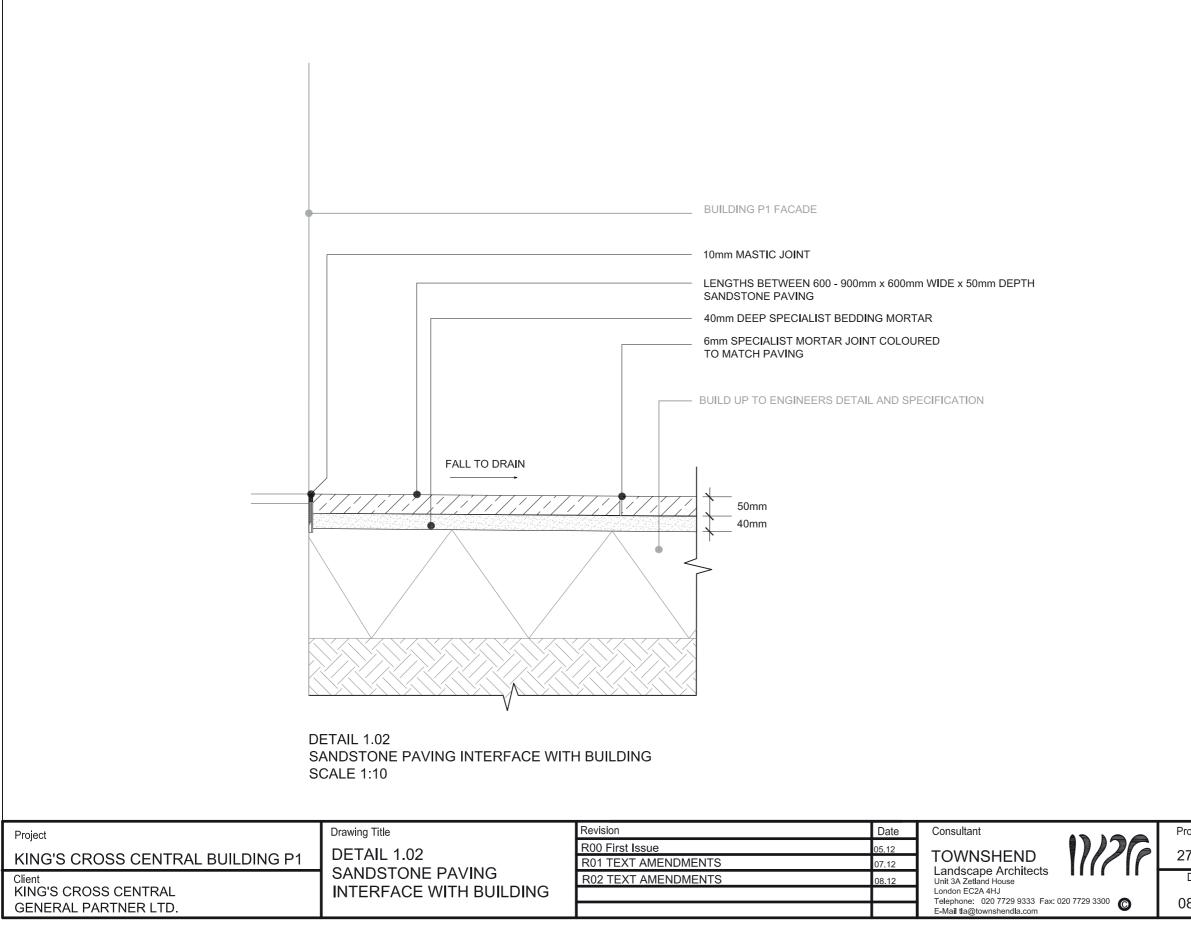

NGTHS BETWEEN 600 - 900mm x 600mm WIDE x 50mm DEEP NDSTONE PAVING

### M SPECIALIST MORTAR JOINT

mm SPECIALIST BEDDING MORTAR

ILD UP TO ENGINEERS DETAIL AND SPECIFICATION