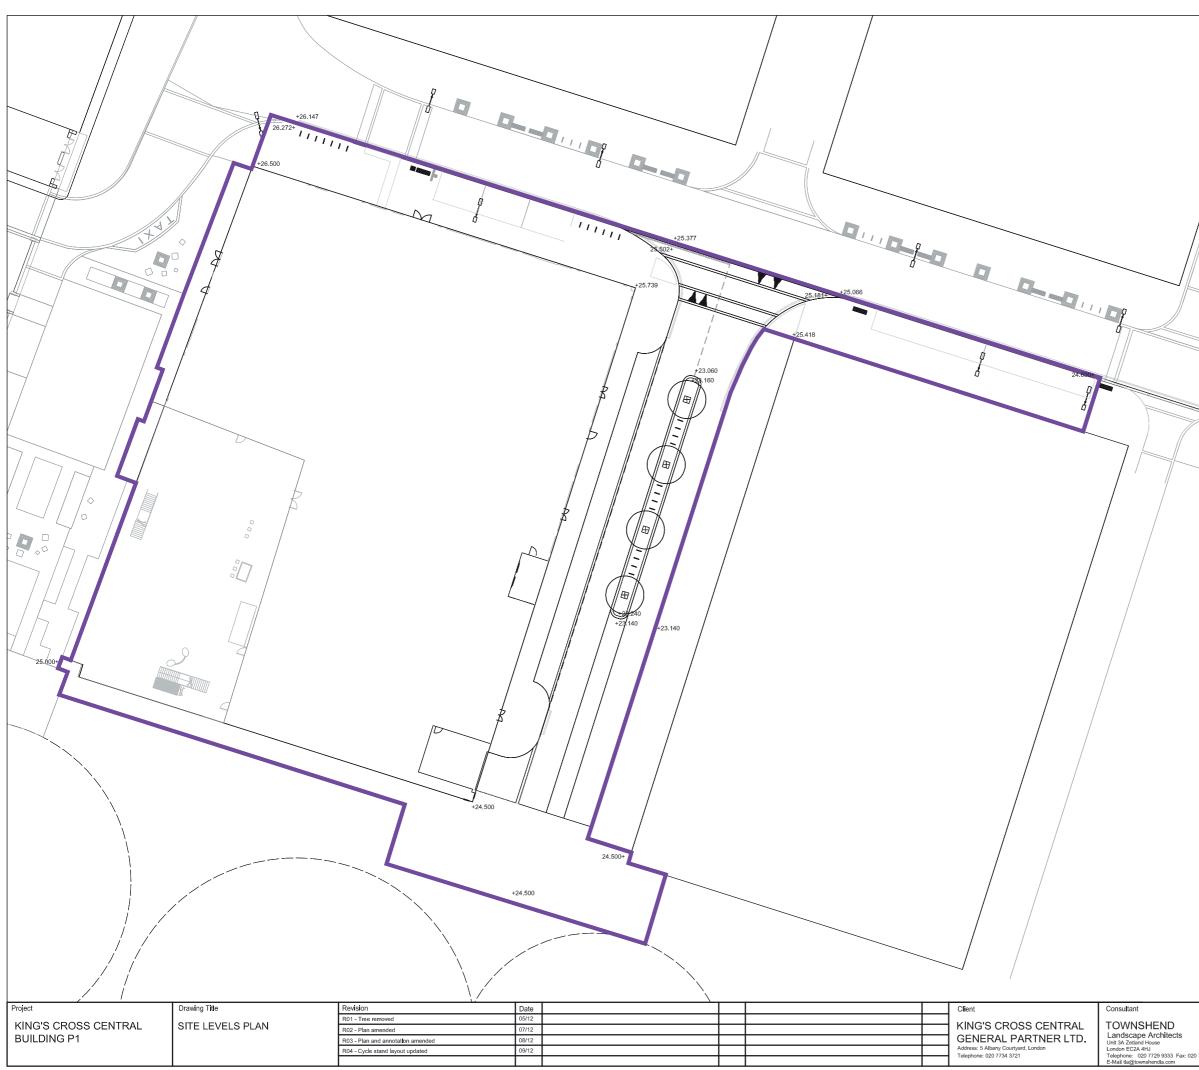

# Schedule of Drawings

| Drawing Title                                                                | Scale<br>at A3 | Drawing No.        | Rev |
|------------------------------------------------------------------------------|----------------|--------------------|-----|
| For Approval                                                                 |                |                    | 1   |
| Plans                                                                        |                |                    |     |
| Surface Finishes and Detail Tag Location plan                                | 1:500          | TOWN279.23(08)5001 | R03 |
| Site Levels Plan                                                             | 1:500          | TOWN279.23(08)5002 | R04 |
| Tree Planting Plan                                                           | 1:500          | TOWN279.23(08)3001 | R04 |
| Sections                                                                     |                |                    |     |
| P1 Sections                                                                  | 1:100          | TOWN279.23(08)7101 | R02 |
| Details                                                                      |                |                    |     |
| Detail 1.01: Paving Patterns                                                 | 1:10           | TOWN279.23(08)6101 | R02 |
| Detail 1.02: Sandstone Paving Interface with Building                        | 1:10           | TOWN279.23(08)6102 | R02 |
| Detail 1.03: Typical Manhole Cover Interface with Paving                     | 1:20           | TOWN279.23(08)6103 | R02 |
| Detail 1.04: Sandstone Paving Interface with Blacktop Carriageway            | 1:10           | TOWN279.23(08)6104 | R02 |
| Detail 1.05: Tactile Paving Detail                                           | 1:5            | TOWN279.23(08)6105 | R02 |
| Detail 1.06: Granite Setts in Parking Bay - Interface with Sandstone Paving  | 1:10           | TOWN279.23(08)6106 | R02 |
| Detail 1.07: Uncontrolled Pedestrian Crossing Interface with Kerb            | 1:10           | TOWN279.23(08)6107 | R02 |
| Detail 3.01: Tree Surround Plan                                              | 1:20           | TOWN279.23(08)6301 | R02 |
| Detail 3.02: Tree Surround Section with Kerb                                 | 1:20           | TOWN279.23(08)6302 | R02 |
| Detail 4.01: Bench Detail                                                    | 1:20           | TOWN279.23(08)6401 | R02 |
| Detail 4.02: Cycle Stand Interface with Granite Setts                        | 1:10           | TOWN279.23(08)6402 | R02 |
| Detail 4.03: Typical Litter Bin Set in Sandstone Paving                      | 1:10           | TOWN279.23(08)6403 | R02 |
| For Information                                                              |                |                    |     |
| King's Cross Central WGY Infrastructure Works Combined Proposed<br>Utilities | 1:250<br>(A0)  | 20227/097/116/01   | -   |

#### KEY

RESERVED MATTERS SUBMISSION BOUNDARY

+24.600 PROPOSED LEVEL

| 11/26          | Project No.<br>279.23 | Scale<br>1:250/A1<br>1:500/A3 | Approved By<br>MA | Drawing No. | Revision<br>R04 |
|----------------|-----------------------|-------------------------------|-------------------|-------------|-----------------|
|                | Date                  | Drawing Size                  | Drawn By          |             |                 |
| 20 7729 3300 © | 08/12                 | A1                            | AP                | TOWN279.23  | (08)5002        |

RESERVED MATTERS SUBMISSION BOUNDARY

PROPOSED SEMI-MATURE TREE