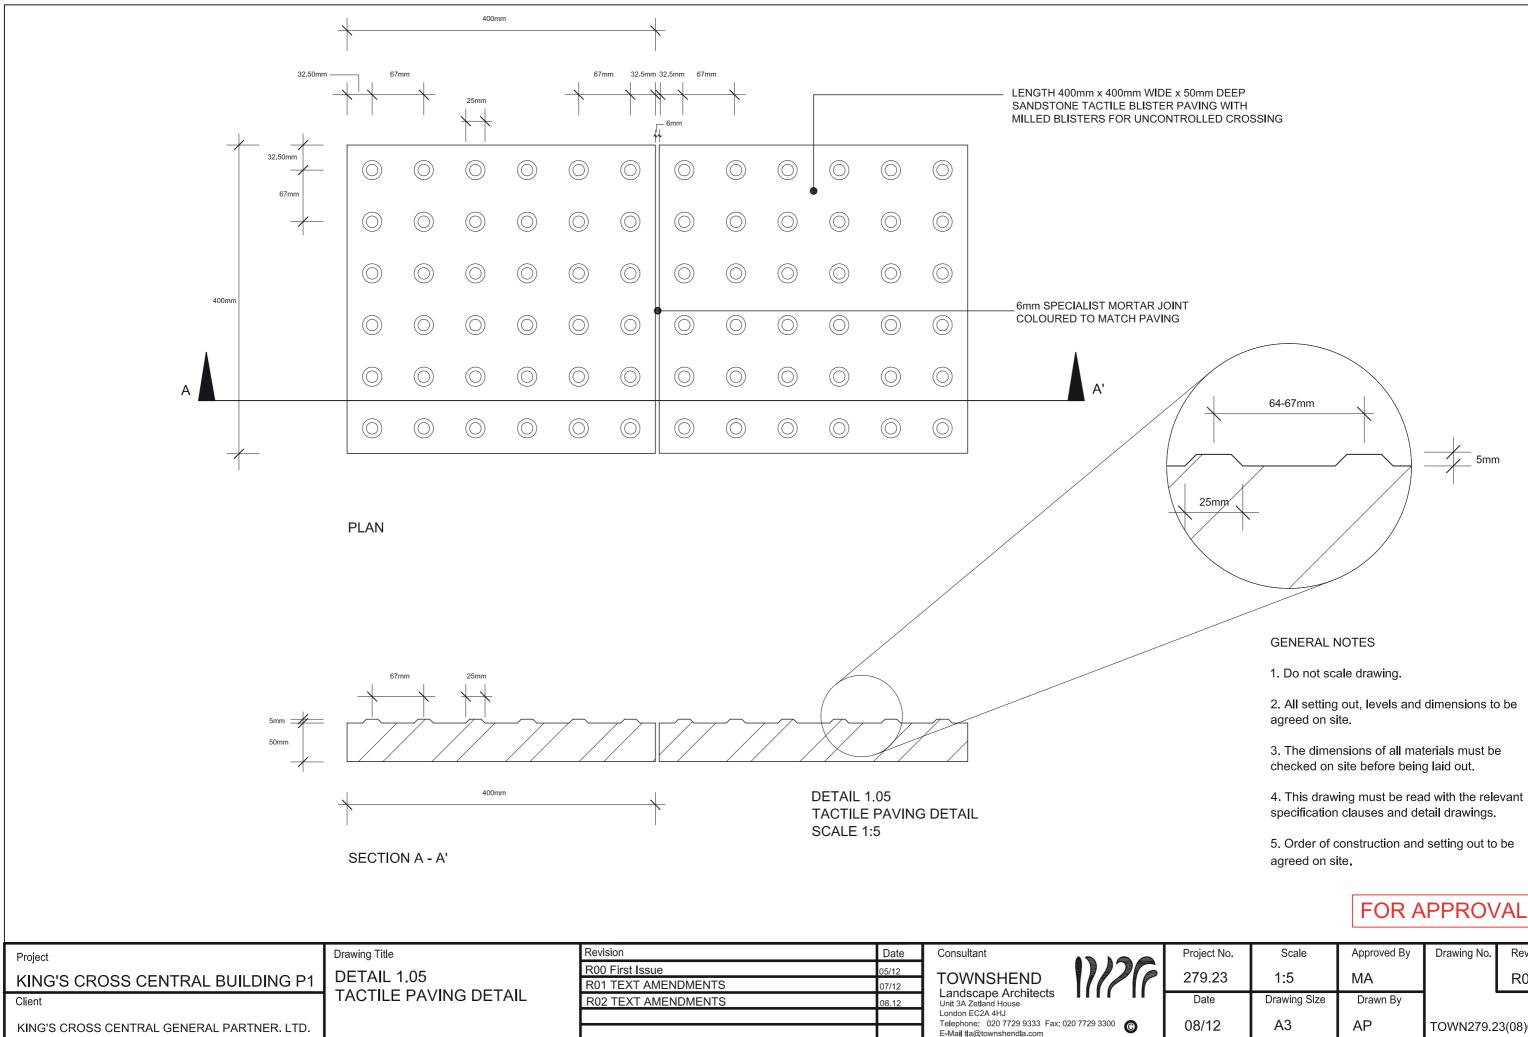

| Project No. | Scale        | Approved By | Drawing No.        | Revision |  |
|-------------|--------------|-------------|--------------------|----------|--|
|             | . –          |             |                    |          |  |
| 279.23      | 1:5          | MA          |                    | R02      |  |
| Date        | Drawing Size | Drawn By    |                    |          |  |
| Duio        | Drawing 0120 | Diawin Dy   |                    |          |  |
| 08/12       | A3           | AP          | TOWN270 22/08/6105 |          |  |
| 50/12       | 710          |             | TOWN279.23(08)6105 |          |  |