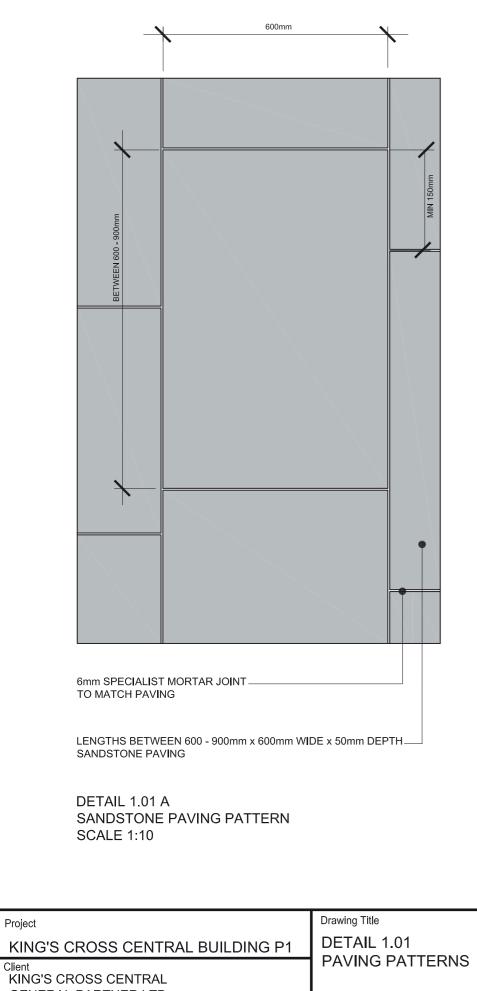

| LENGTHS BETWEEN 600 - 900mm x 600mm WIDE x 50mm<br>DEPTH SANDSTONE PAVING                                               |              |             |             |            |  |  |
|-------------------------------------------------------------------------------------------------------------------------|--------------|-------------|-------------|------------|--|--|
| 750mm x 600mm STAINLESS STEEL FRAME TO<br>ENGINEER'S DETAIL AND SPECIFICATION<br>SANDSTONE PAVING SIZED TO FIT IN FRAME |              |             |             |            |  |  |
| 6mm SPECIALIST MORTAR JOINT<br>COLOURED TO MATCH PAVING                                                                 |              |             |             |            |  |  |
| PLAN NOT                                                                                                                | TO SCALE     |             |             |            |  |  |
| Project No.                                                                                                             | Scale        | Approved By | Drawing No. | Revision   |  |  |
| 279.23                                                                                                                  | 1:20         | MA          |             | R02        |  |  |
| Date                                                                                                                    | Drawing Size | Drawn By    |             |            |  |  |
| 08/12                                                                                                                   | A3           | AP          | TOWN279.    | 23(08)6103 |  |  |
|                                                                                                                         | 1            |             | <u> </u>    |            |  |  |

NGTHS BETWEEN 600 - 900mm x 600mm WIDE x 50mm DEEP NDSTONE PAVING

### M SPECIALIST MORTAR JOINT

mm SPECIALIST BEDDING MORTAR

ILD UP TO ENGINEERS DETAIL AND SPECIFICATION