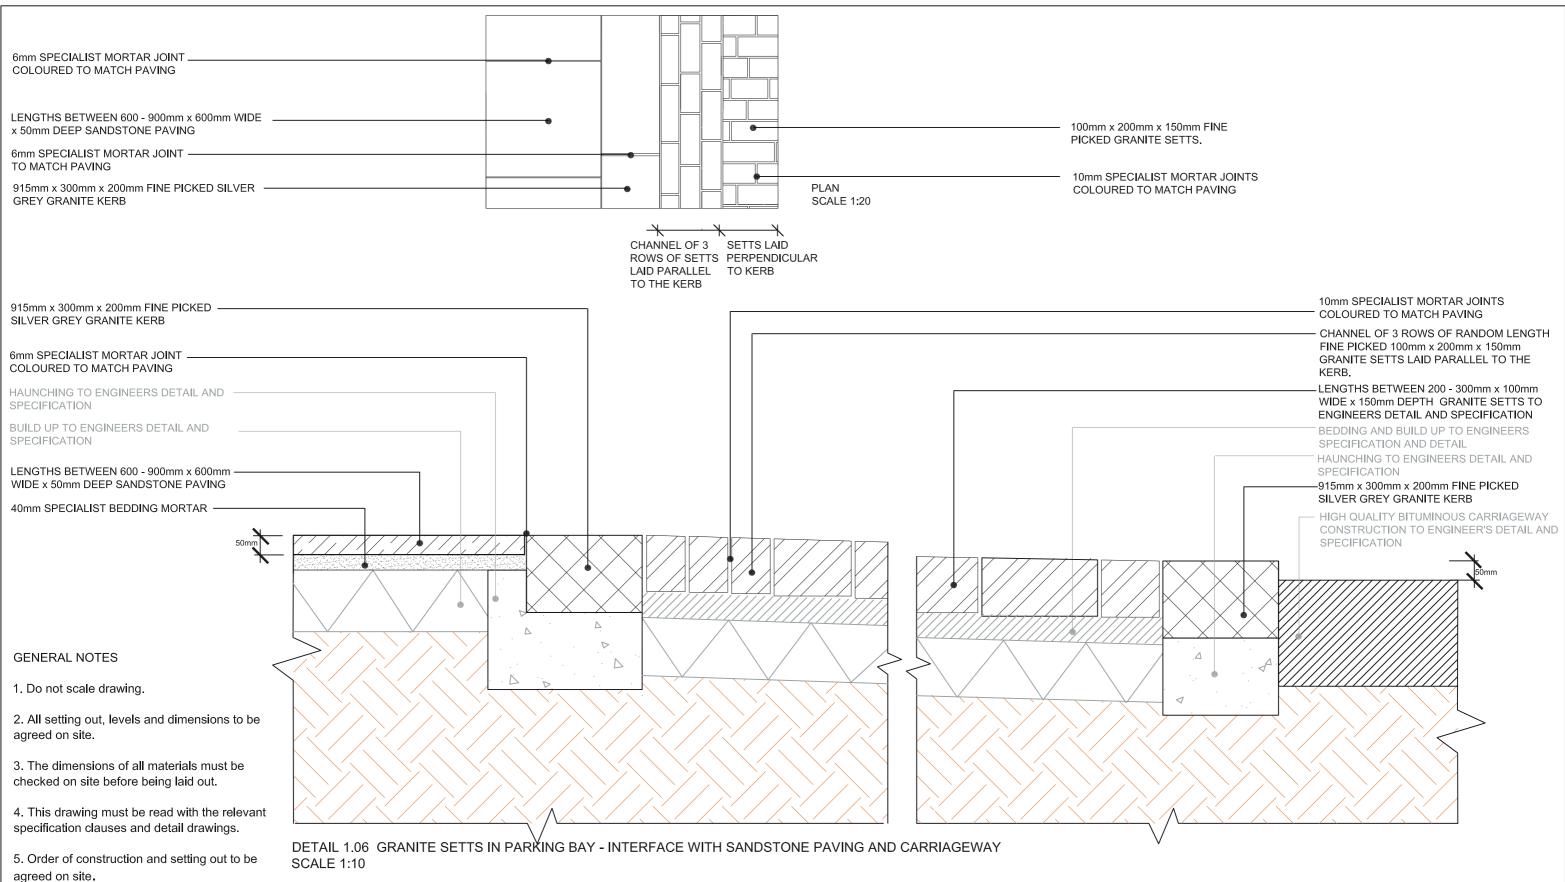

LENGTHS BETWEEN 200 - 300mm x 100mm WIDE x 150mm DEPTH GRANITE SETTS TO ENGINEERS DETAIL AND SPECIFICATION

10mm SPECIALIST MORTAR JOINT TO MATCH PAVING

CHANNEL OF 3 ROWS OF RANDOM LENGTH FINE PICKED 100mm x 200mm - 300mm x 150mm GRANITE SETTS LAID PARALLEL TO THE KERB

| LENGTH 915mm x 300mm WIDE x 200mm DEEP, F<br>PICKED SILVER GREY GRANITE KERB<br>CONCRETE HAUNCHING TO ENGINEERS DETAIL<br>AND SPECIFICATION<br>HIGH QUALITY BITUMINOUS CARRIAGEWAY —<br>CONSTRUCTION TO ENGINEER'S DETAIL AND<br>SPECIFICATION | IL | RRIAGEWAY | Image: second |          |
|------------------------------------------------------------------------------------------------------------------------------------------------------------------------------------------------------------------------------------------------|----|-----------|-------------------------------------------------------------------------------------------------------------------------------------------------------------------------------------------------------------------------------------------------------------------------------------------------------------------------------------------------------------------------------------------------------------------------------------------------------------------------------------------------------------------------------------------------------------------------------------------------------------------------------------------------------------------------------------------------------------------------------------------------------------------------------------------------------------------------------------------------------------------------------------------------------------------------------------------------------------------------------------------------------------------------------------------------------------------------------------------------------------------------------------------------------------------------------------------------------------------------------------------------------------------------------------------------------------------------------------------------------------------------------------------------------------------------------------------------------------------------------------------------------------------------------------------------------------------------------------------------------------------------------------------------------------------------------------------------------------------------------------------------------------------------------------------------------------------------------------------------------------------------------------------------------------------------------------------------------------------------------------------------------------------------------------------------------------------------------------------------|----------|
|                                                                                                                                                                                                                                                |    |           |                                                                                                                                                                                                                                                                                                                                                                                                                                                                                                                                                                                                                                                                                                                                                                                                                                                                                                                                                                                                                                                                                                                                                                                                                                                                                                                                                                                                                                                                                                                                                                                                                                                                                                                                                                                                                                                                                                                                                                                                                                                                                                 | <u> </u> |

NGTHS BETWEEN 600 - 900mm x 600mm WIDE x 50mm DEEP NDSTONE PAVING

### M SPECIALIST MORTAR JOINT

mm SPECIALIST BEDDING MORTAR

ILD UP TO ENGINEERS DETAIL AND SPECIFICATION

| Project                                    | Drawing Title               | Revision            | Date  | Consultant                                                       | Pi |
|--------------------------------------------|-----------------------------|---------------------|-------|------------------------------------------------------------------|----|
|                                            | DETAIL 1.06 - GRANITE SETTS | First Issue         | 05.12 |                                                                  |    |
| KING'S CROSS CENTRAL BUILDING P1           |                             | R01 TEXT AMENDMENTS | 07.12 |                                                                  |    |
| Client                                     |                             | R02 TEXT AMENDMENTS | 08.12 | Landscape Architects                                             |    |
|                                            | WITH SANDSTONE PAVING       |                     |       | London EC2A 4HJ<br>Telephone: 020 7729 9333 Fax: 020 7729 3300 🔘 |    |
| KING'S CROSS CENTRAL GENERAL PARTNER. LTD. |                             |                     |       | E-Mail tla@townshendla.com                                       | 0  |

| Project No. | Scale        | Approved By | Drawing No.        | Revision |  |
|-------------|--------------|-------------|--------------------|----------|--|
| 279.7       | 1:10         | MA          |                    | R02      |  |
| Date        | Drawing Size | Drawn By    |                    |          |  |
| 08/12       | A3           | AP          | TOWN279.23(08)6106 |          |  |