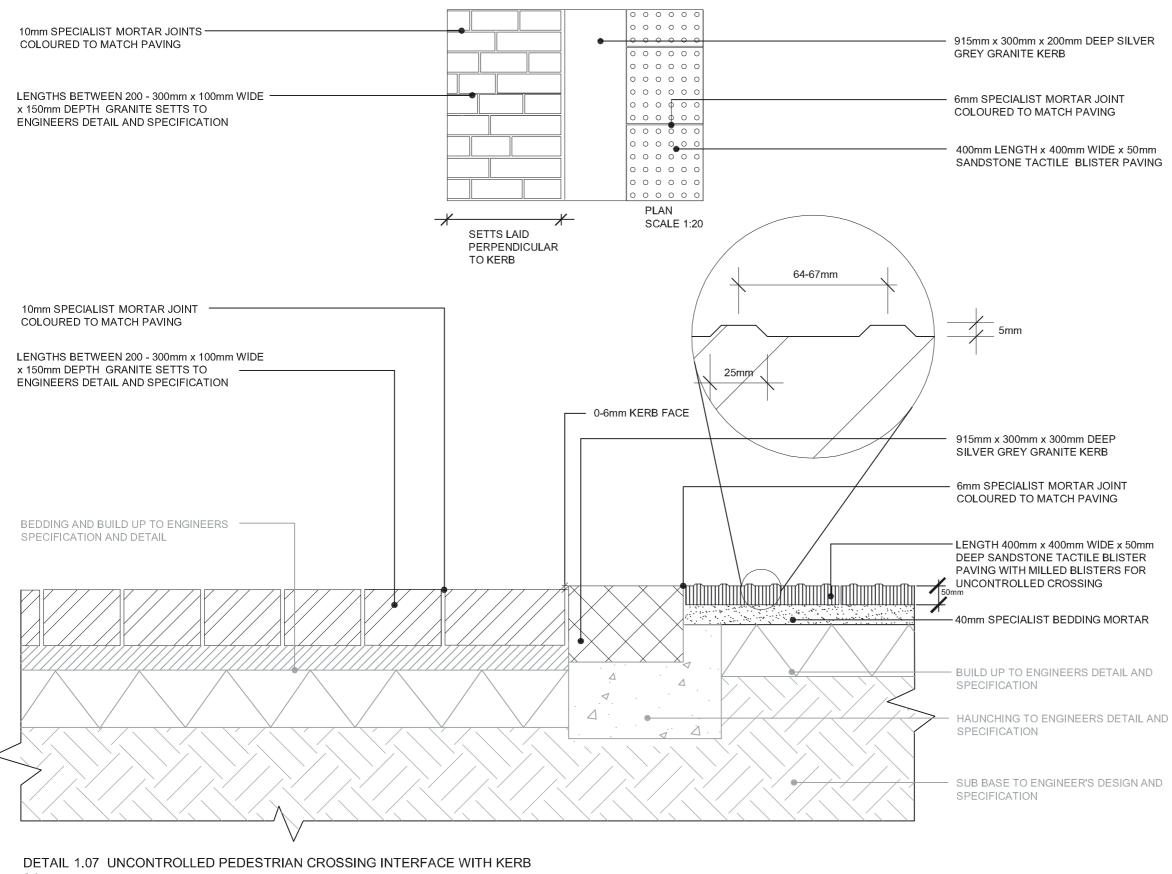

SCALE 1:10

| Project                                   | Drawing Title            | Revision            | Date  | Consultant                                                       | Pro |
|-------------------------------------------|--------------------------|---------------------|-------|------------------------------------------------------------------|-----|
| ,                                         | DETAIL 1.07 UNCONTROLLED | R00 First Issue     | 05.12 | TOWNSHEND 1126                                                   | 27  |
| KING'S CROSS CENTRAL BUILDING P1          |                          | R01 TEXT AMENDMENTS | 07.12 | Landscape Architects                                             | 21  |
| Client                                    | PEDESTRIAN CROSSING      | R02 TEXT AMENDMENTS | 08.12 | Unit 3A Zetland House                                            |     |
|                                           | INTERFACE WITH KERB      |                     |       | London EC2A 4HJ<br>Telephone: 020 7729 9333 Fax: 020 7729 3300 🍙 |     |
| KING'S CROSS CENTRAL GENERAL PARTNER LTD. |                          |                     |       | E-Mail tla@townshendla.com                                       | 80  |

#### GENERAL NOTES

1. Do not scale drawing.

2. All setting out, levels and dimensions to be agreed on site.

3. The dimensions of all materials must be checked on site before being laid out.

4. This drawing must be read with the relevant specification clauses and detail drawings.

5. Order of construction and setting out to be agreed on site.

| roject No. | Scale        | Approved By | Drawing No.        | Revision |  |
|------------|--------------|-------------|--------------------|----------|--|
| 79.23      | 1:10         | MA          |                    | R02      |  |
| Date       | Drawing Size | Drawn By    |                    |          |  |
| 8/12       | A3           | AP          | TOWN279.23(08)6107 |          |  |