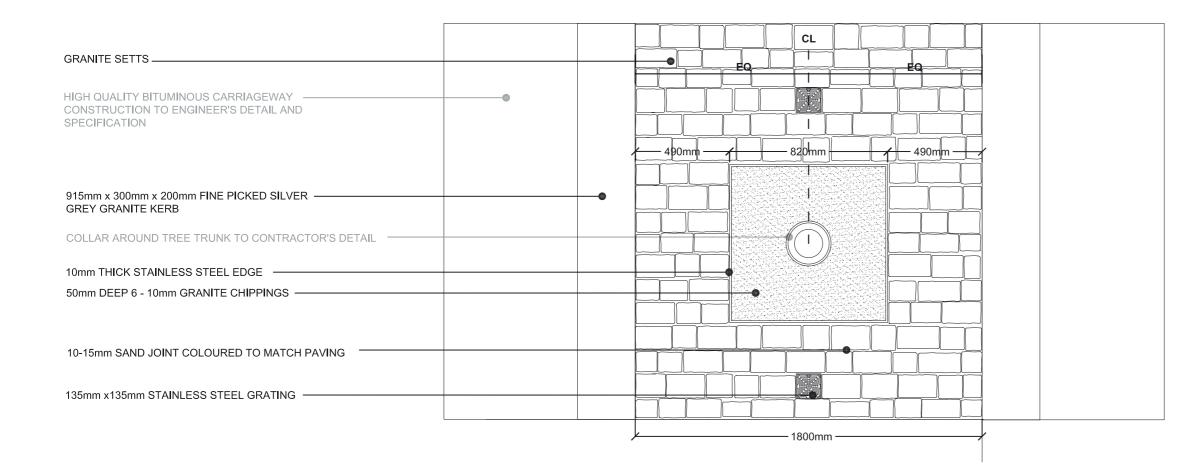

DETAIL 3.01 TREE SURROUND PLAN

| Project                          | Drawing Title      | Revision            | Date  | Consultant                                                     | Project No. | Scale        | Approved By | Drawing No. | Revision   |
|----------------------------------|--------------------|---------------------|-------|----------------------------------------------------------------|-------------|--------------|-------------|-------------|------------|
|                                  | DETAIL 3.01        | R00 First Issue     | 05.12 | TOWNSHEND                                                      | 279.23      | 1:20         | MA          |             | R02        |
| KING'S CROSS CENTRAL BUILDING P1 |                    | R01 TEXT AMENDMENTS | 07.12 | Landscape Architects                                           | 219.25      | 1.20         | IVIA        | 1 1         | RUZ        |
| Client                           | TREE SURROUND PLAN | R02 TEXT AMENDMENTS | 08.12 | Unit 3A Zetland House                                          | Date        | Drawing Size | Drawn By    |             |            |
| KING'S CROSS CENTRAL             |                    |                     |       | London EC2A 4HJ<br>Telephone: 020 7729 9333 Fax: 020 7729 3300 | 00/40       | 4.0          |             | TOWNOTO     |            |
| GENERAL PARTNER LTD              |                    |                     |       | E-Mail tla@townshendla.com                                     | 08/12       | A3           | AP          | TOWN279.2   | 23(08)6301 |