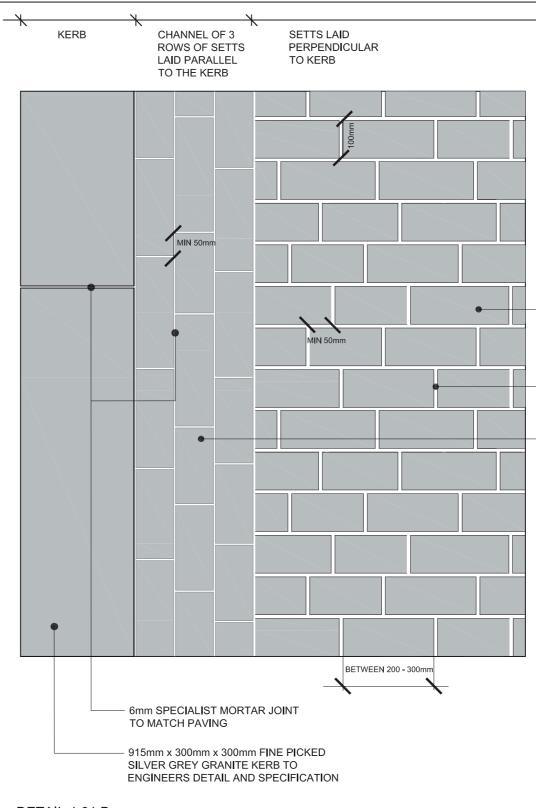

LENGTHS BETWEEN 200 - 300mm x 100mm WIDE x 150mm DEPTH GRANITE SETTS TO ENGINEERS DETAIL AND SPECIFICATION

10mm SPECIALIST MORTAR JOINT TO MATCH PAVING

CHANNEL OF 3 ROWS OF RANDOM LENGTH FINE PICKED 100mm x 200mm - 300mm x 150mm GRANITE SETTS LAID PARALLEL TO THE KERB