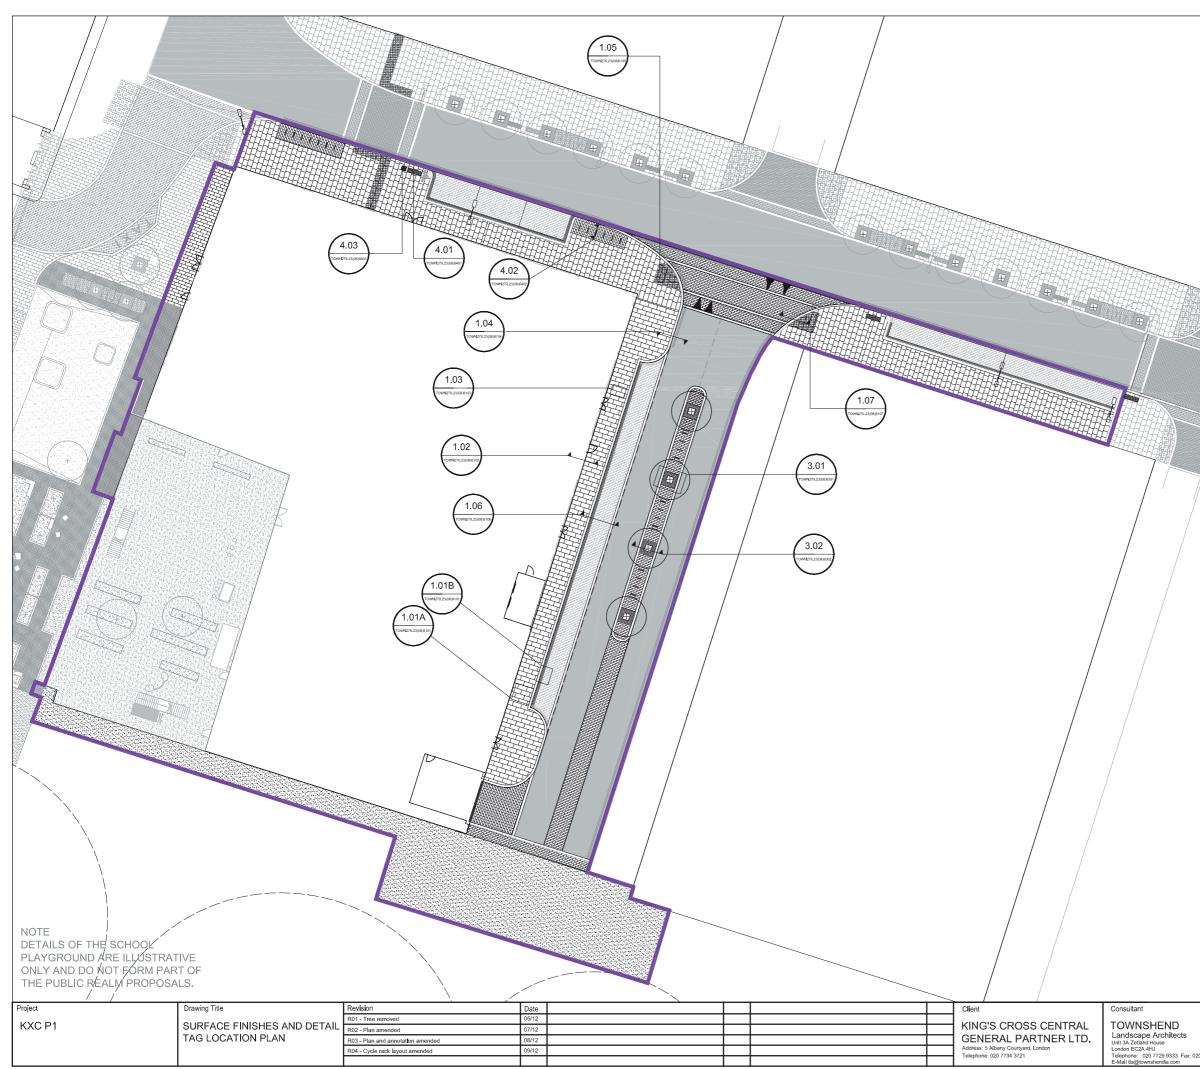

# Schedule of Drawings

| Drawing Title                                                                | Scale<br>at A3 | Drawing No.        | Rev |
|------------------------------------------------------------------------------|----------------|--------------------|-----|
| For Approval                                                                 |                |                    | 1   |
| Plans                                                                        |                |                    |     |
| Surface Finishes and Detail Tag Location plan                                | 1:500          | TOWN279.23(08)5001 | R03 |
| Site Levels Plan                                                             | 1:500          | TOWN279.23(08)5002 | R04 |
| Tree Planting Plan                                                           | 1:500          | TOWN279.23(08)3001 | R04 |
| Sections                                                                     |                |                    |     |
| P1 Sections                                                                  | 1:100          | TOWN279.23(08)7101 | R02 |
| Details                                                                      |                |                    |     |
| Detail 1.01: Paving Patterns                                                 | 1:10           | TOWN279.23(08)6101 | R02 |
| Detail 1.02: Sandstone Paving Interface with Building                        | 1:10           | TOWN279.23(08)6102 | R02 |
| Detail 1.03: Typical Manhole Cover Interface with Paving                     | 1:20           | TOWN279.23(08)6103 | R02 |
| Detail 1.04: Sandstone Paving Interface with Blacktop Carriageway            | 1:10           | TOWN279.23(08)6104 | R02 |
| Detail 1.05: Tactile Paving Detail                                           | 1:5            | TOWN279.23(08)6105 | R02 |
| Detail 1.06: Granite Setts in Parking Bay - Interface with Sandstone Paving  | 1:10           | TOWN279.23(08)6106 | R02 |
| Detail 1.07: Uncontrolled Pedestrian Crossing Interface with Kerb            | 1:10           | TOWN279.23(08)6107 | R02 |
| Detail 3.01: Tree Surround Plan                                              | 1:20           | TOWN279.23(08)6301 | R02 |
| Detail 3.02: Tree Surround Section with Kerb                                 | 1:20           | TOWN279.23(08)6302 | R02 |
| Detail 4.01: Bench Detail                                                    | 1:20           | TOWN279.23(08)6401 | R02 |
| Detail 4.02: Cycle Stand Interface with Granite Setts                        | 1:10           | TOWN279.23(08)6402 | R02 |
| Detail 4.03: Typical Litter Bin Set in Sandstone Paving                      | 1:10           | TOWN279.23(08)6403 | R02 |
| For Information                                                              |                |                    |     |
| King's Cross Central WGY Infrastructure Works Combined Proposed<br>Utilities | 1:250<br>(A0)  | 20227/097/116/01   | -   |

| KEY        |                                                                       |
|------------|-----------------------------------------------------------------------|
|            | RESERVED MATTERS SUBMISSION BOUNDARY                                  |
| $\searrow$ | BLACKTOP CARRIAGEWAY                                                  |
|            | GRANITE SETTS                                                         |
|            | NATURAL SANDSTONE PAVING                                              |
|            | NATURAL SANDSTONE PAVING                                              |
|            | 300MM WIDE SILVER GREY GRANITE KERB                                   |
|            | NATURAL SANDSTONE PAVING WITH MILLED<br>TACTILE BLISTERS AT CROSSINGS |
|            | CYCLE STANDS IN GRANITE SETTS                                         |
|            | GRANITE SETTS TREE SURROUND                                           |
|            | CLAY PAVIOURS                                                         |
|            | TEMPORARY RESIN BONDED GRAVEL SURFACE.                                |
|            | TIMBER BENCH                                                          |
| -          | STAINLESS STEEL LITTER BINS (INCORPORATING<br>RECYCLING)              |
|            |                                                                       |
|            |                                                                       |
|            |                                                                       |
|            |                                                                       |
|            |                                                                       |
|            |                                                                       |

## FOR APPROVAL

| 11/26           | Project No.<br>279.23 | Scale<br>1:250/A1<br>1:500/A3 | Approved By<br>MA | Drawing No. | Revision<br>R03 |
|-----------------|-----------------------|-------------------------------|-------------------|-------------|-----------------|
|                 | Date                  | Drawing Size                  | Drawn By          |             |                 |
| 020 7729 3300 © | 08/12                 | A1                            | AP                | TOWN279.23  | (08)5001        |