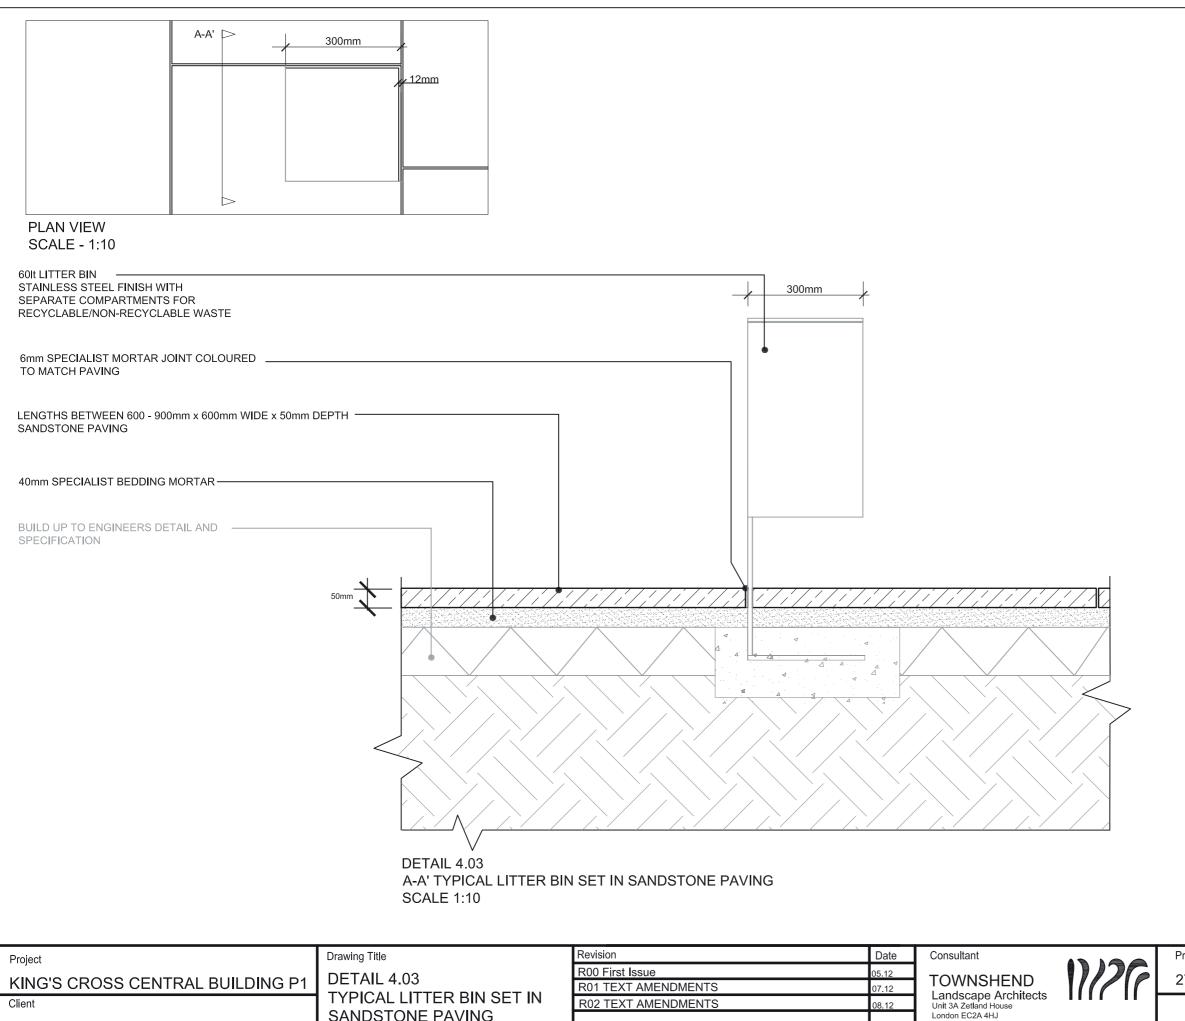

| LENGTHS BETWEEN 600 - 900mm x 600mm WIDE x 50mm<br>DEPTH SANDSTONE PAVING                                               |              |             |             |            |  |  |
|-------------------------------------------------------------------------------------------------------------------------|--------------|-------------|-------------|------------|--|--|
| 750mm x 600mm STAINLESS STEEL FRAME TO<br>ENGINEER'S DETAIL AND SPECIFICATION<br>SANDSTONE PAVING SIZED TO FIT IN FRAME |              |             |             |            |  |  |
| 6mm SPECIALIST MORTAR JOINT<br>COLOURED TO MATCH PAVING                                                                 |              |             |             |            |  |  |
| PLAN NOT                                                                                                                | TO SCALE     |             |             |            |  |  |
| Project No.                                                                                                             | Scale        | Approved By | Drawing No. | Revision   |  |  |
| 279.23                                                                                                                  | 1:20         | MA          |             | R02        |  |  |
| Date                                                                                                                    | Drawing Size | Drawn By    |             |            |  |  |
| 08/12                                                                                                                   | A3           | AP          | TOWN279.    | 23(08)6103 |  |  |
|                                                                                                                         | 1            |             | <u> </u>    |            |  |  |

SANDSTONE PAVING

KING'S CROSS CENTRAL GENERAL PARTNER LTD.

### FOR APPROVAL

| Project No. | Scale        | Approved By | Drawing No.        | Revision |  |
|-------------|--------------|-------------|--------------------|----------|--|
| 279.23      | 1:10         | MA          |                    | R02      |  |
| Date        | Drawing Size | Drawn By    |                    |          |  |
| 08/12       | A3           | AP          | TOWN279.23(08)6403 |          |  |