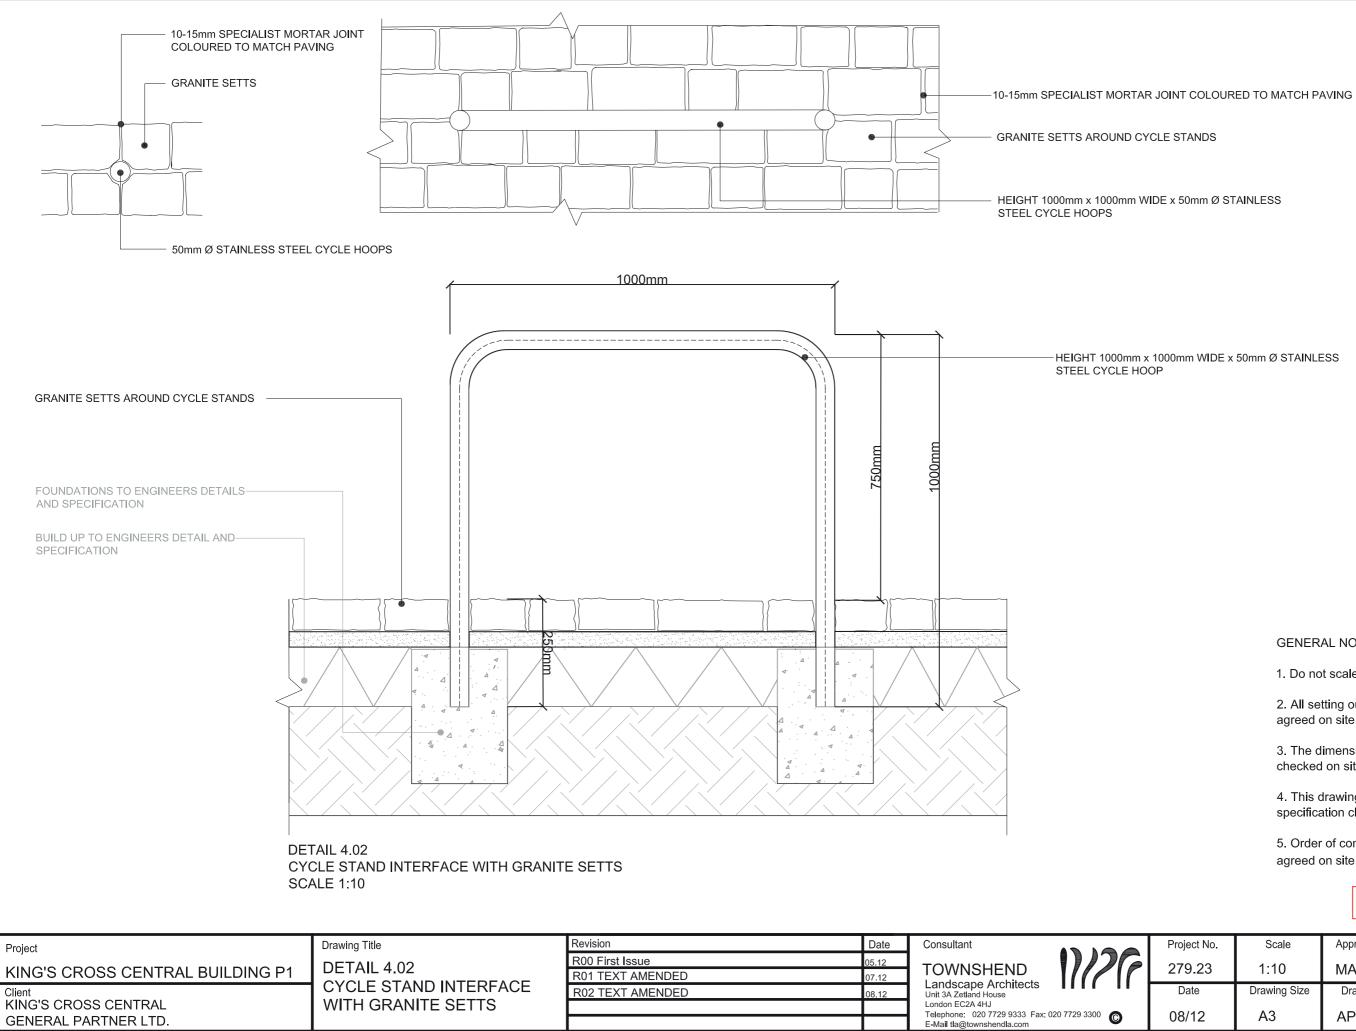

LENGTHS BETWEEN 200 - 300mm x 100mm WIDE x 150mm DEPTH GRANITE SETTS TO ENGINEERS DETAIL AND SPECIFICATION

10mm SPECIALIST MORTAR JOINT TO MATCH PAVING

CHANNEL OF 3 ROWS OF RANDOM LENGTH FINE PICKED 100mm x 200mm - 300mm x 150mm GRANITE SETTS LAID PARALLEL TO THE KERB

| Project                                    | Drawing Title               | Revision            | Date  | Consultant                                                       | Pi |
|--------------------------------------------|-----------------------------|---------------------|-------|------------------------------------------------------------------|----|
|                                            | DETAIL 1.06 - GRANITE SETTS | First Issue         | 05.12 |                                                                  |    |
| KING'S CROSS CENTRAL BUILDING P1           |                             | R01 TEXT AMENDMENTS | 07.12 |                                                                  |    |
| Client                                     |                             | R02 TEXT AMENDMENTS | 08.12 | Landscape Architects                                             |    |
|                                            | WITH SANDSTONE PAVING       |                     |       | London EC2A 4HJ<br>Telephone: 020 7729 9333 Fax: 020 7729 3300 🔘 |    |
| KING'S CROSS CENTRAL GENERAL PARTNER. LTD. |                             |                     |       | E-Mail tla@townshendla.com                                       | 0  |

| Project No. | Scale        | Approved By | Drawing No.        | Revision |  |
|-------------|--------------|-------------|--------------------|----------|--|
| 279.7       | 1:10         | MA          |                    | R02      |  |
| Date        | Drawing Size | Drawn By    |                    |          |  |
| 08/12       | A3           | AP          | TOWN279.23(08)6106 |          |  |

HEIGHT 1000mm x 1000mm WIDE x 50mm Ø STAINLESS