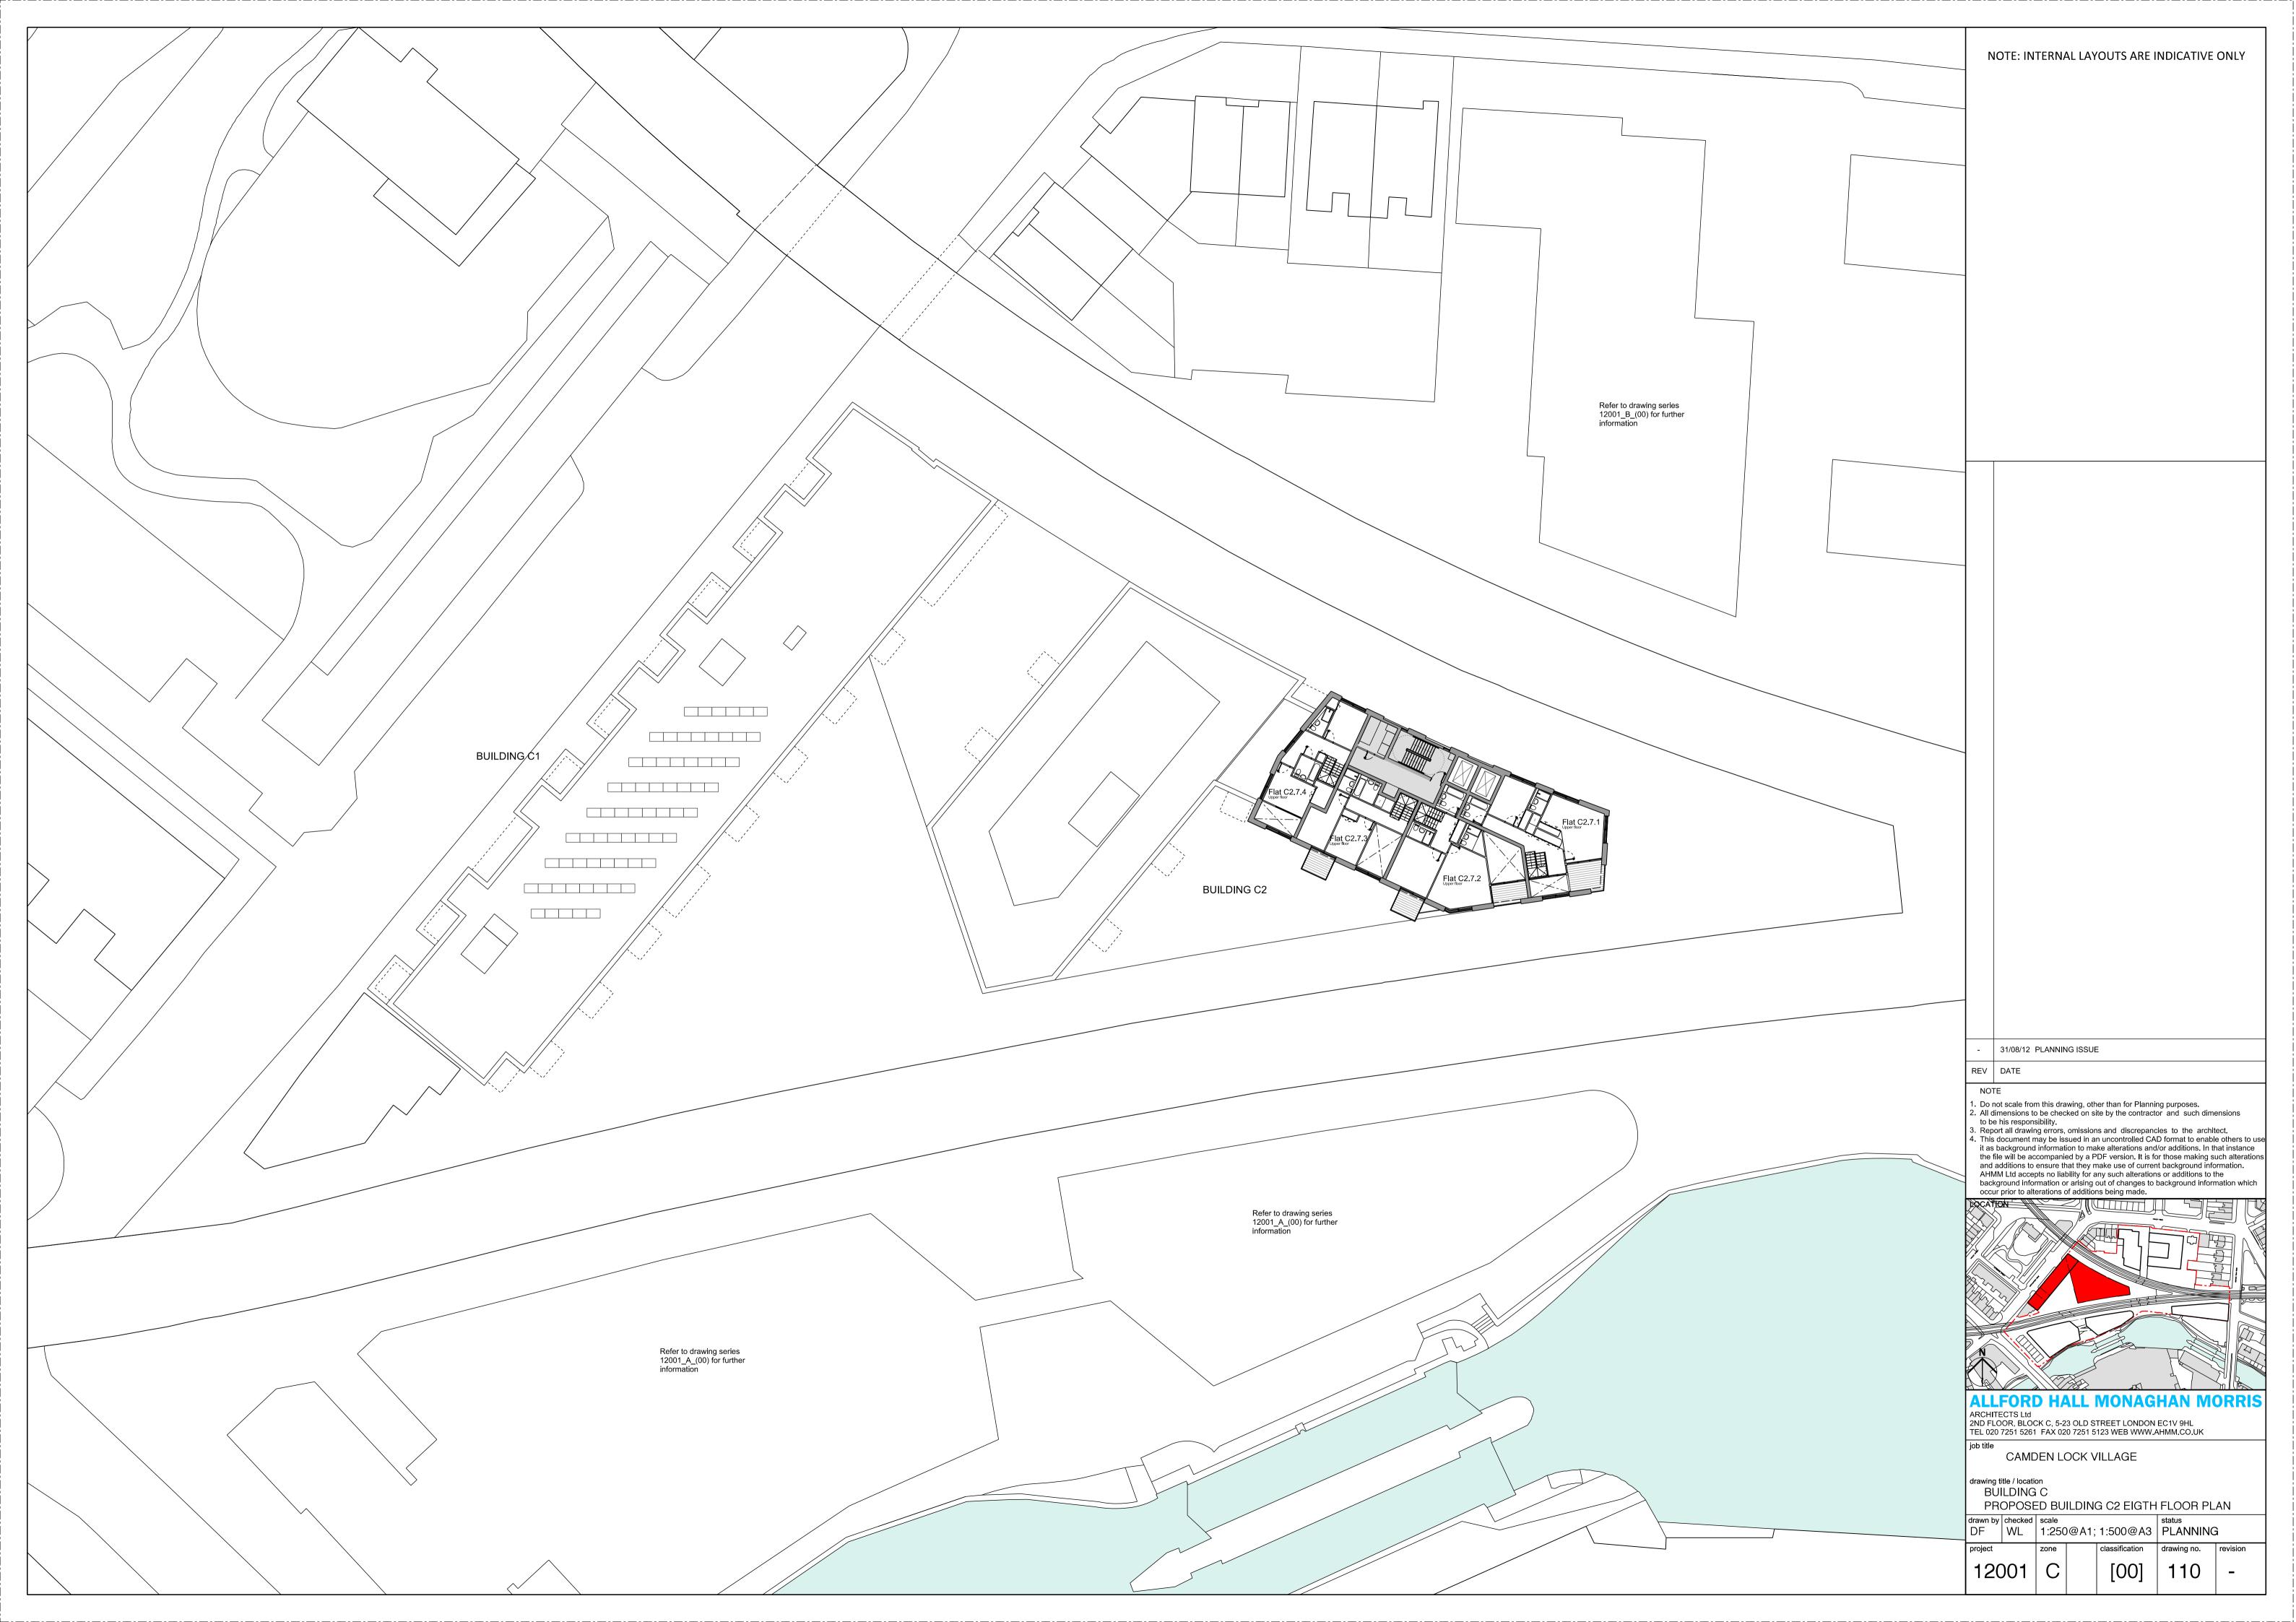

02 BUILDING C1\_EAST ELEVATION

03 BUILDING C1\_SOUTH ELEVATION







O1 BUILDING C2\_WEST ELEVATION





NOTE: INTERNAL LAYOUTS ARE INDICATIVE ONLY 01) BRICK (02) METAL FRAMED GLAZING (03) TIMBER SCREEN (04) METAL SHUTTERS 05) METAL PANEL(S) (06) METAL BRIDGE (07) TIMBER BENCH (08) METAL ROOF (09) METAL BALUSTRADE / HANDRAIL (10) TIMBER DECK (11) METAL FRAMED GLAZED DOOR (12) METAL FRAMED GLAZED SHOPFRONT (13) VERTICAL TERRACOTTA BAGUETTES (14) GREEN ROOF (15) GLASS BALUSTRADE (16) LOUVRE PANEL (17) METAL RAILING BALUSTRADE (18) METAL LOUVRE PLANT SCREEN 31/08/12 PLANNING ISSUE REV DATE Do not scale from this drawing, other than for Planning purposes.
 All dimensions to be checked on site by the contractor and such dimensions to be his responsibility.
 Report all drawing errors,