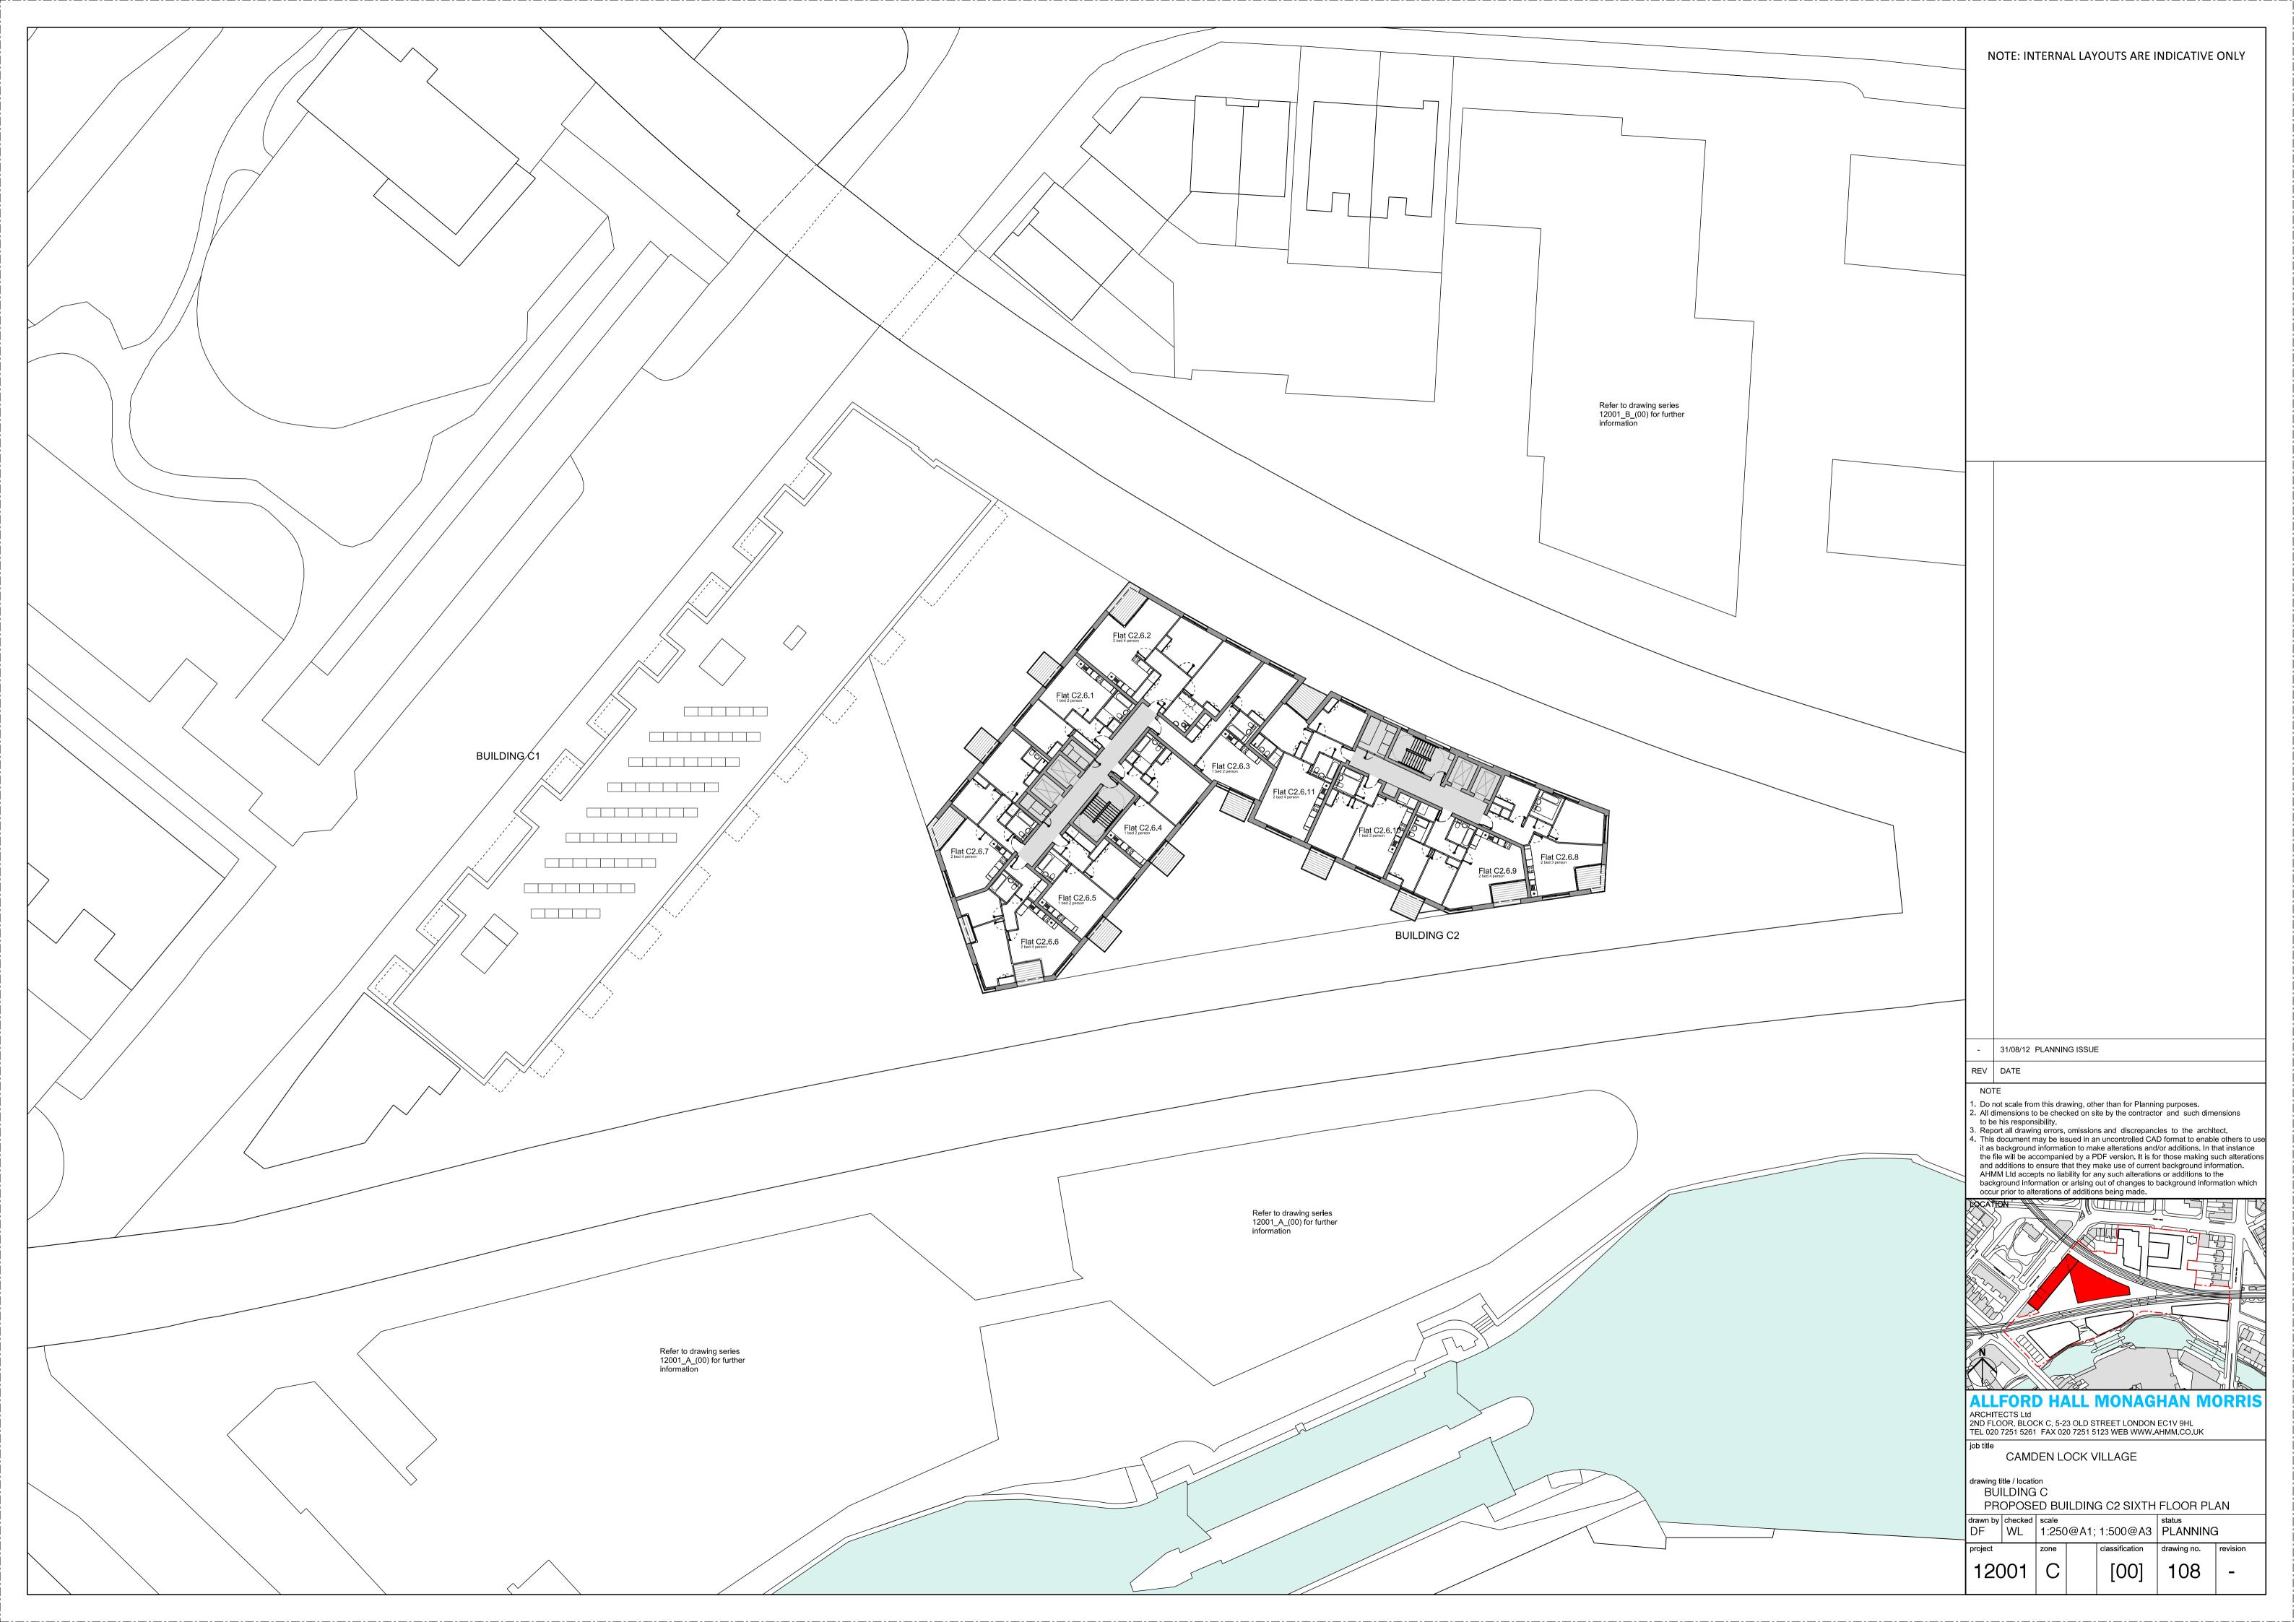

02 BUILDING C1\_EAST ELEVATION

03 BUILDING C1\_SOUTH ELEVATION







O1 BUILDING C2\_WEST ELEVATION





NOTE: INTERNAL LAYOUTS ARE INDICATIVE ONLY 01) BRICK (02) METAL FRAMED GLAZING (03) TIMBER SCREEN (04) METAL SHUTTERS 05) METAL PANEL(S) (06) METAL BRIDGE (07) TIMBER BENCH (08) METAL ROOF (09) METAL BALUSTRADE / HANDRAIL (10) TIMBER DECK (11) METAL FRAMED GLAZED DOOR (12) METAL FRAMED GLAZED SHOPFRONT (13) VERTICAL TERRACOTTA BAGUETTES (14) GREEN ROOF (15) GLASS BALUSTRADE (16) LOUVRE PANEL (17) METAL RAILING BALUSTRADE (18) METAL LOUVRE PLANT SCREEN 31/08/12 PLANNING ISSUE REV DATE Do not scale from this drawing, other than for Planning purposes.
 All dimensions to be checked on site by the contractor and such dimensions to be his responsibility.
 Report all drawing erro