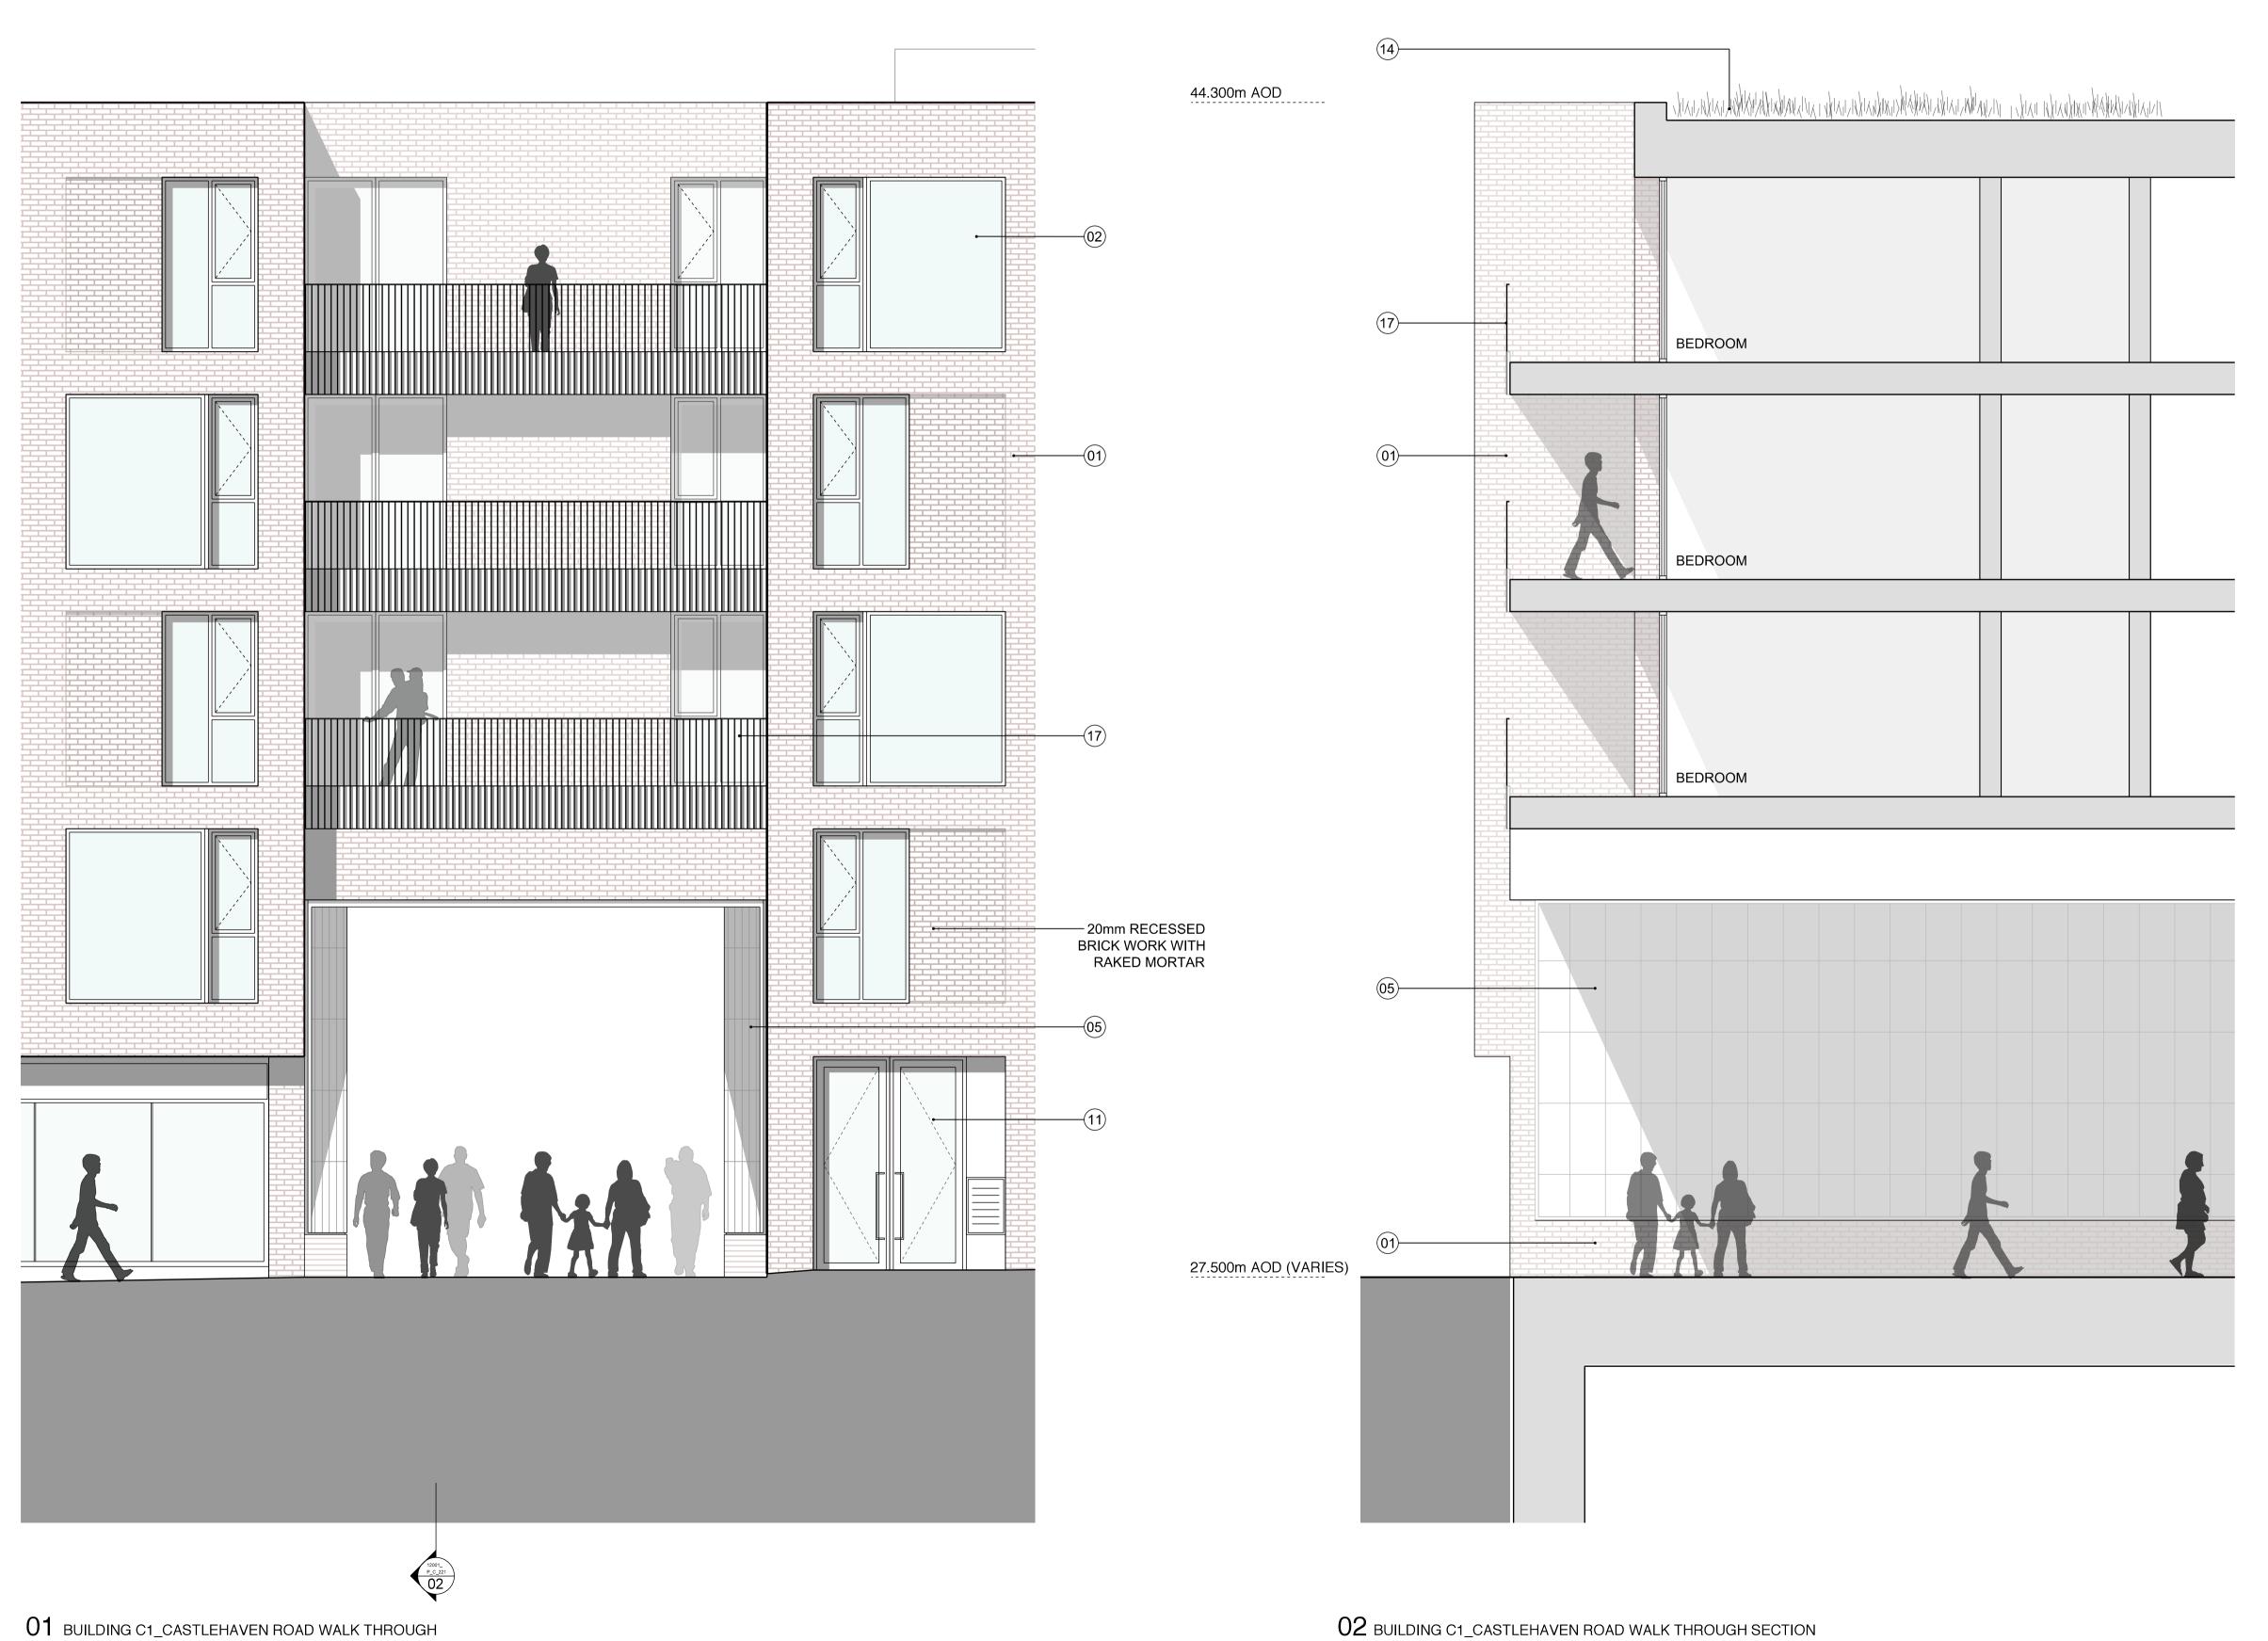

02 BUILDING C1\_EAST ELEVATION

03 BUILDING C1\_SOUTH ELEVATION

O1 BUILDING C2\_WEST ELEVATION

NOTE: INTERNAL LAYOUTS ARE INDICATIVE ONLY 01) BRICK (02) METAL FRAMED GLAZING (03) TIMBER SCREEN (04) METAL SHUTTERS 05) METAL PANEL(S) (06) METAL BRIDGE (07) TIMBER BENCH (08) METAL ROOF (09) METAL BALUSTRADE / HANDRAIL (10) TIMBER DECK (11) METAL FRAMED GLAZED DOOR (12) METAL FRAMED GLAZED SHOPFRONT (13) VERTICAL TERRACOTTA BAGUETTES (14) GREEN ROOF (15) GLASS BALUSTRADE (16) LOUVRE PANEL (17) METAL RAILING BALUSTRADE (18) METAL LOUVRE PLANT SCREEN 31/08/12 PLANNING ISSUE REV DATE Do not scale from this drawing, other than for Planning purposes.
 All dimensions to be checked on site by the contractor and such dimensions to be his responsibility.
 Report all drawing errors, omissions and discrepancies to the architect.
 This document may be issued in an uncontrolled CAD format to enable others to use it as background information to make alterations and/or additions. In that instance the file will be accompanied by a PDF version. It is for those making such alterations and additions to ensure that they make use of current background information. AHMM Ltd accepts no liability for any such alterations or additions to the background information or arising out of changes to background information which occur prior to alterations of additions being made. **ALLFORD HALL MONAGHAN MORRIS** ARCHITECTS Ltd 2ND FLOOR, BLOCK C, 5-23 OLD STREET LONDON EC1V 9HL TEL 020 7251 5261 FAX 020 7251 5123 WEB WWW.AHMM.CO.UK CAMDEN LOCK VILLAGE drawing title / location
BUILDING C1 PROPOSED BAY STUDY 01 drawn by checked scale status
CS WL 1:50@A1; 1:100@A3 PLANNING

12001 C

NOTE: INTERNAL LAYOUTS ARE INDICATIVE ONLY KEY PLAN 01) BRICK 02) METAL FRAMED GLAZING (03) TIMBER SCREEN (04) METAL SHUTTERS 05) METAL PANEL(S) (06) METAL BRIDGE 07) TIMBER BENCH 08) METAL ROOF (09) METAL BALUSTRADE / HANDRAIL (10) TIMBER DECK (11) METAL FRAMED GLAZED DOOR (12) METAL FRAMED GLAZED SHOPFRONT (13) VERTICAL TERRACOTTA BAGUETTES (14) GREEN ROOF (15) GLASS BALUSTRADE (16) LOUVRE PANEL (17) METAL RAILING BALUSTRADE (18) METAL LOUVRE PLANT SCREEN 31/08/12 PLANNING ISSUE REV DATE Do not scale from this drawing, other than for Planning purposes.
 All dimensions to be checked on site by the contractor and such dimensions to be his responsibility.
 Report all drawing errors, omissions and discrepancies to the architect.
 This document may be issued in an uncontrolled CAD format to enable others to use it as background information to make alterations and/or additions. In that instance the file will be accompanied by a PDF version. It is for those making such alterations and additions to ensure that they make use of current background information. AHMM Ltd accepts no liability for any such alterations or additions to the background information or arising out of changes to background information which occur prior to alterations of additions being made. **ALLFORD HALL MONAGHAN MORRIS** ARCHITECTS Ltd 2ND FLOOR, BLOCK C, 5-23 OLD STREET LONDON EC1V 9HL TEL 020 7251 5261 FAX 020 7251 5123 WEB WWW.AHMM.CO.UK CAMDEN LOCK VILLAGE drawing title / location
BUILDING C1 PROPOSED BAY STUDY 02 drawn by checked scale Status GH WL 1:50@A1; 1:100@A3 PLANNING 12001 C