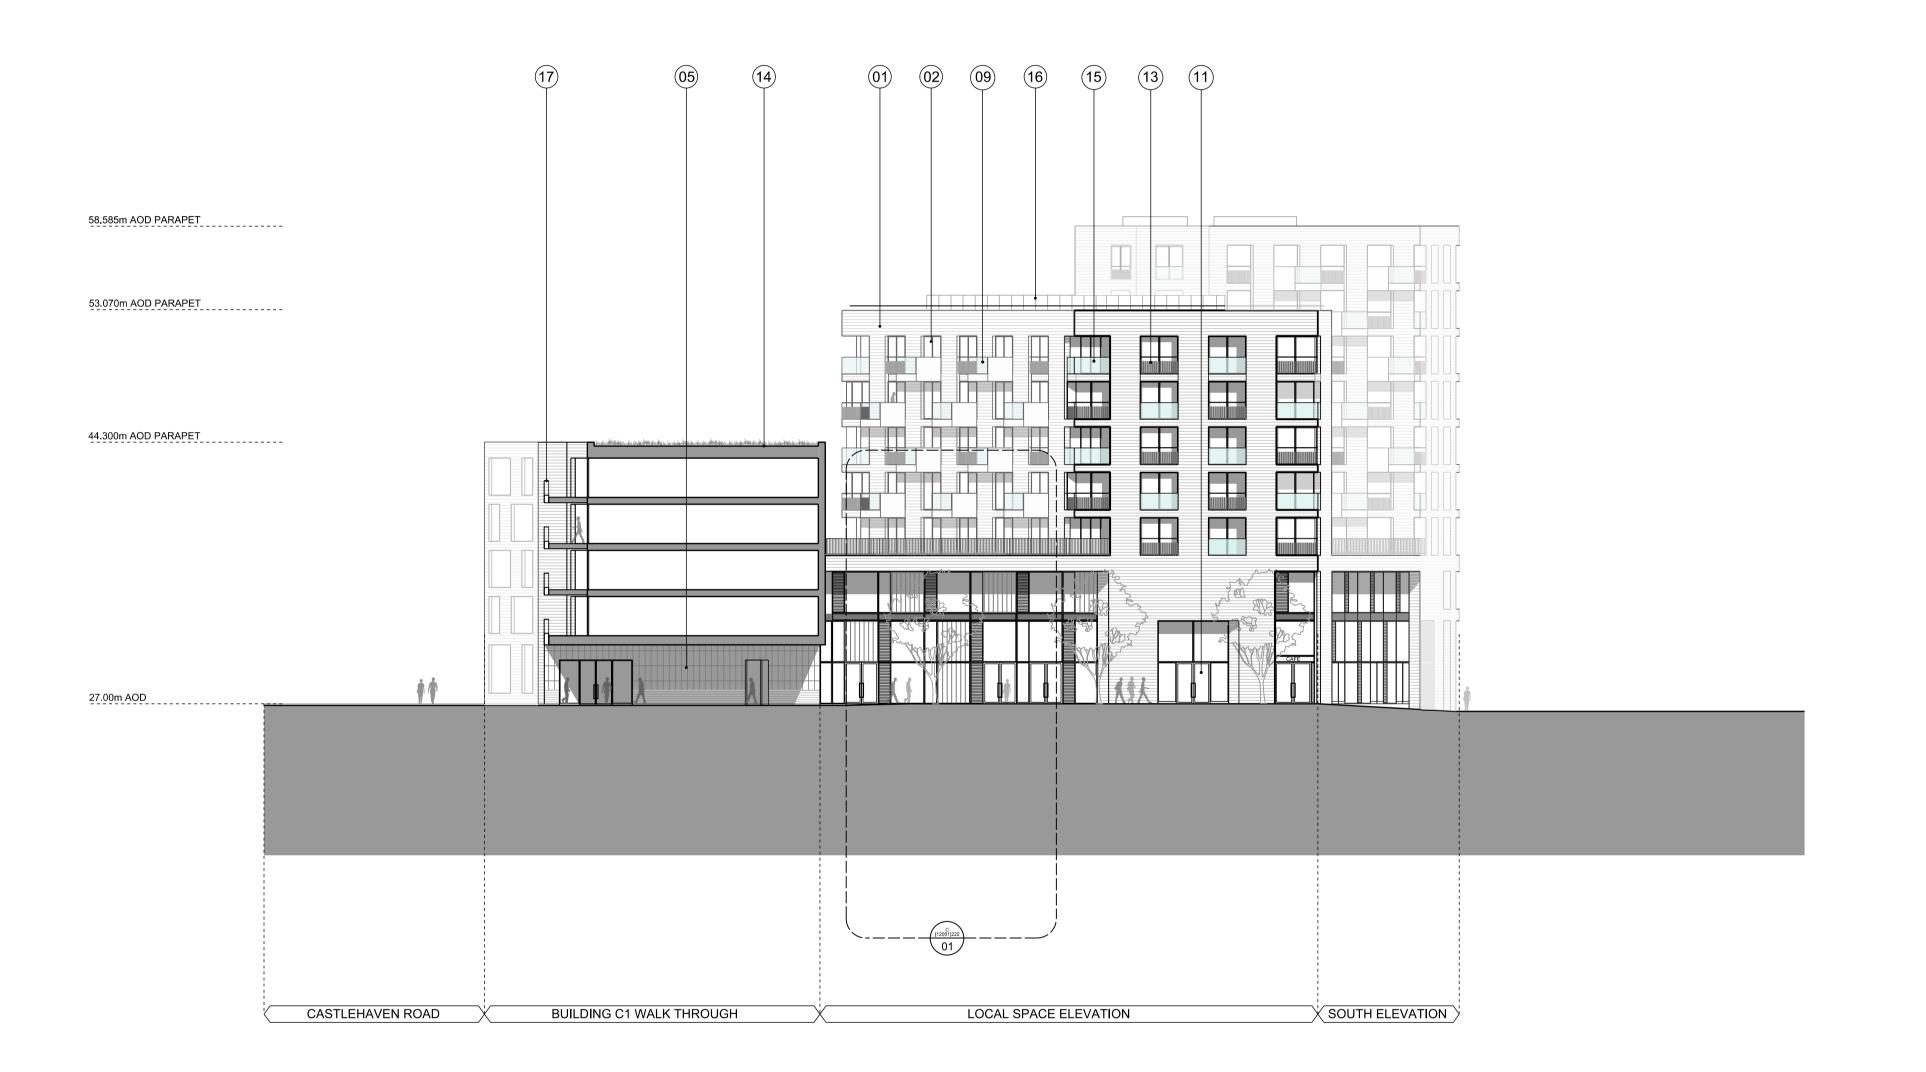

01 BUILDING C2\_TYPICAL PODIUM ELEVATION

02 BUILDING C2\_TYPICAL PODIUM SECTION

KEY PLAN

01) BRICK

02) METAL FRAMED GLAZING

03) TIMBER SCREEN

04) METAL SHUTTERS 05) METAL PANEL(S)

(06) METAL BRIDGE

07) TIMBER BENCH 08) METAL ROOF

(09) METAL BALUSTRADE / HANDRAIL

(10) TIMBER DECK

(11) METAL FRAMED GLAZED DOOR

(12) METAL FRAMED GLAZED SHOPFRONT (13) VERTICAL TERRACOTTA BAGUETTES

(14) GREEN ROOF

(15) GLASS BALUSTRADE

(16) LOUVRE PANEL

(17) METAL RAILING BALUSTRADE

(18) METAL LOUVRE PLANT SCREEN

31/08/12 PLANNING ISSUE

REV DATE

Do not scale from this drawing, other than for Planning purposes.
 All dimensions to be checked on site by the contractor and such dimensions to be his responsibility.
 Report all drawing errors, omissions and discrepancies to the architect.
 This document may be issued in an uncontrolled CAD format to enable others to use it as background information to make alterations and/or additions. In that instance the file will be accompanied by a PDF version. It is for those making such alterations and additions to ensure that they make use of current background information. AHMM Ltd accepts no liability for any such alterations or additions to the background information or arising out of changes to background information which occur prior to alterations of additions being made.

**ALLFORD HALL MONAGHAN MORRIS** 

ARCHITECTS Ltd 2ND FLOOR, BLOCK C, 5-23 OLD STREET LONDON EC1V 9HL TEL 020 7251 5261 FAX 020 7251 5123 WEB WWW.AHMM.CO.UK

CAMDEN LOCK VILLAGE

drawing title / location
BUILDING C2

PROPOSED BAY STUDY 03

drawn by checked scale status
CS WL 1:50@A1; 1:100@A3 PLANNING 12001 C