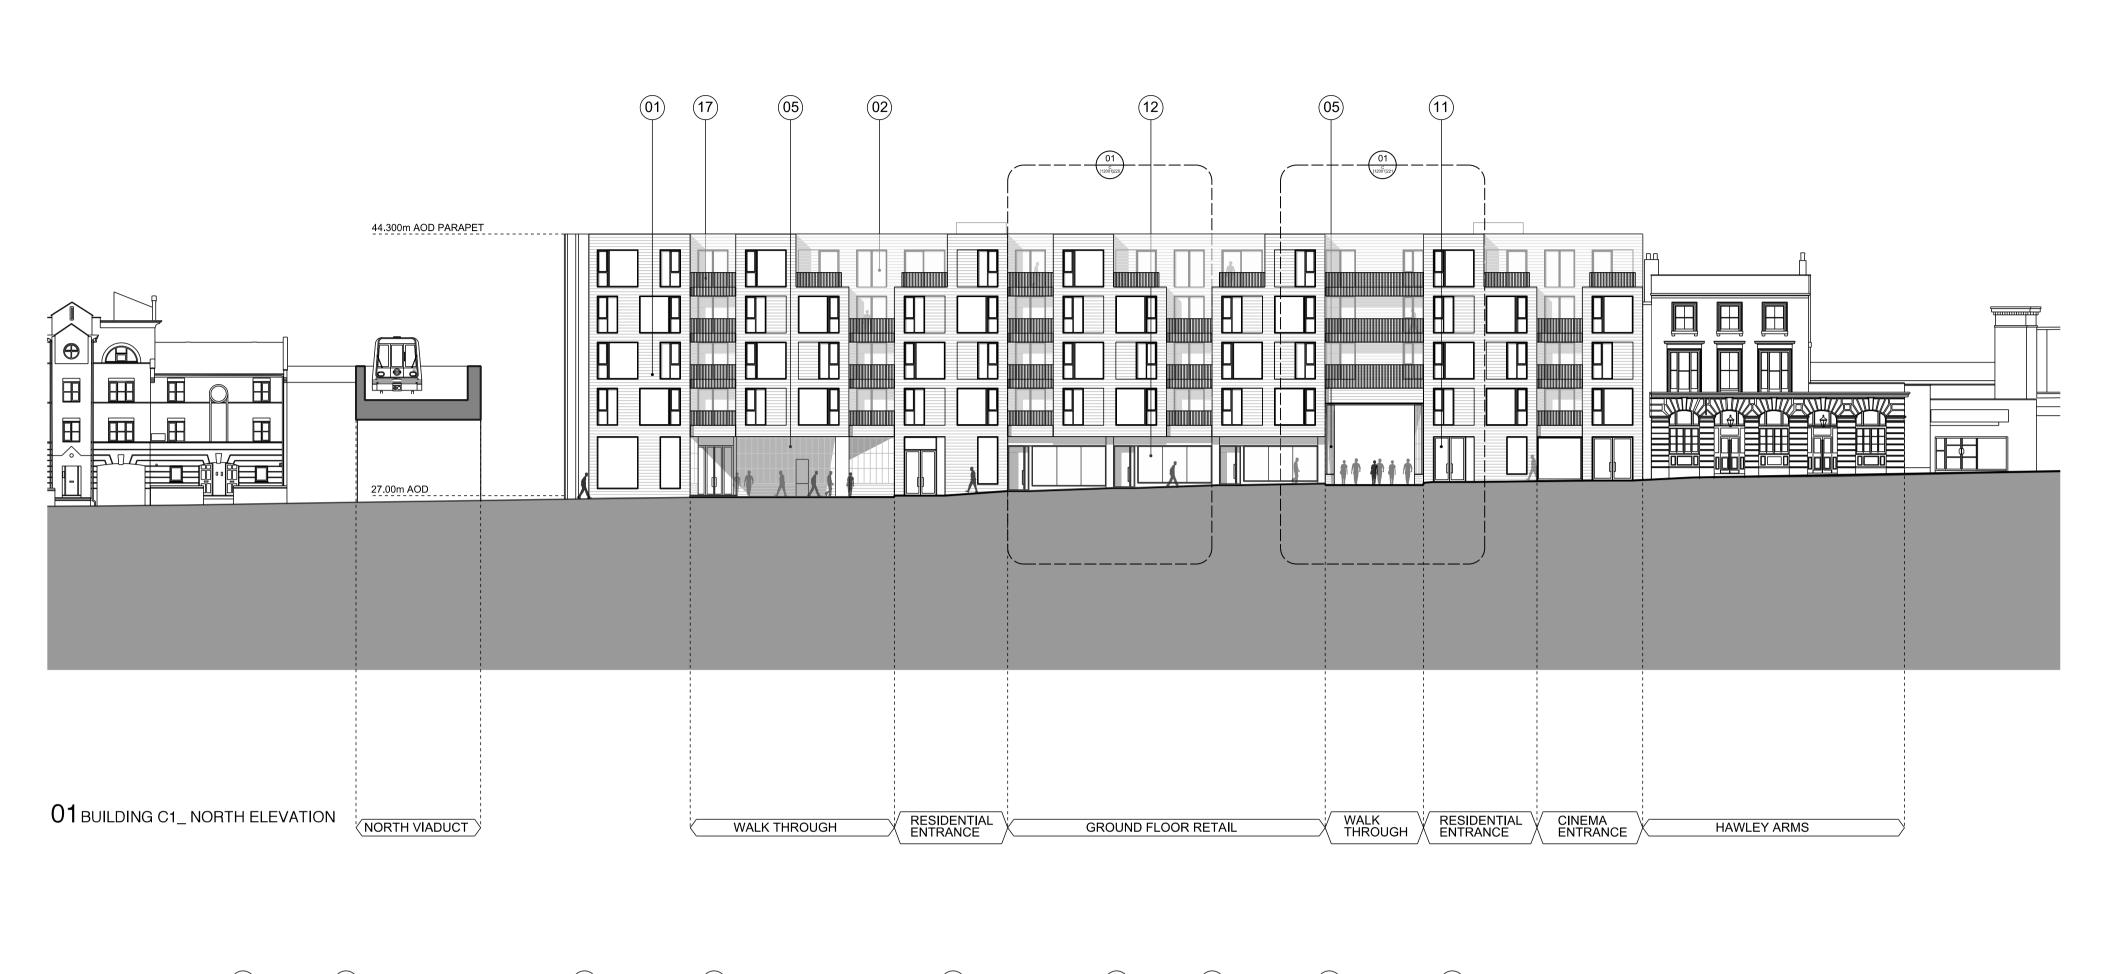

02 BUILDING C1\_EAST ELEVATION

03 BUILDING C1\_SOUTH ELEVATION







O1 BUILDING C2\_WEST ELEVATION





NOTE: INTERNAL LAYOUTS ARE INDICATIVE ONLY 01) BRICK (02) METAL FRAMED GLAZING (03) TIMBER SCREEN (04) METAL SHUTTERS 05) METAL PANEL(S) (06) METAL BRIDGE (07) TIMBER BENCH (08) METAL ROOF (09) METAL BALUSTRADE / HANDRAIL (10) TIMBER DECK (11) METAL FRAMED GLAZED DOOR (12) METAL FRAMED GLAZED SHOPFRONT (13) VERTICAL TERRACOTTA BAGUETTES (14) GREEN ROOF (15) GLASS BALUSTRADE (16) LOUVRE PANEL (17) METAL RAILING BALUSTRADE (18) METAL LOUVRE PLANT SCREEN 31/08/12 PLANNING ISSUE REV DATE Do not scale from this drawing, other than for Planning purposes.
 All dimensions to be checked on site by the contractor and such dimensions to be his responsibility.
 Report all drawing errors, omis