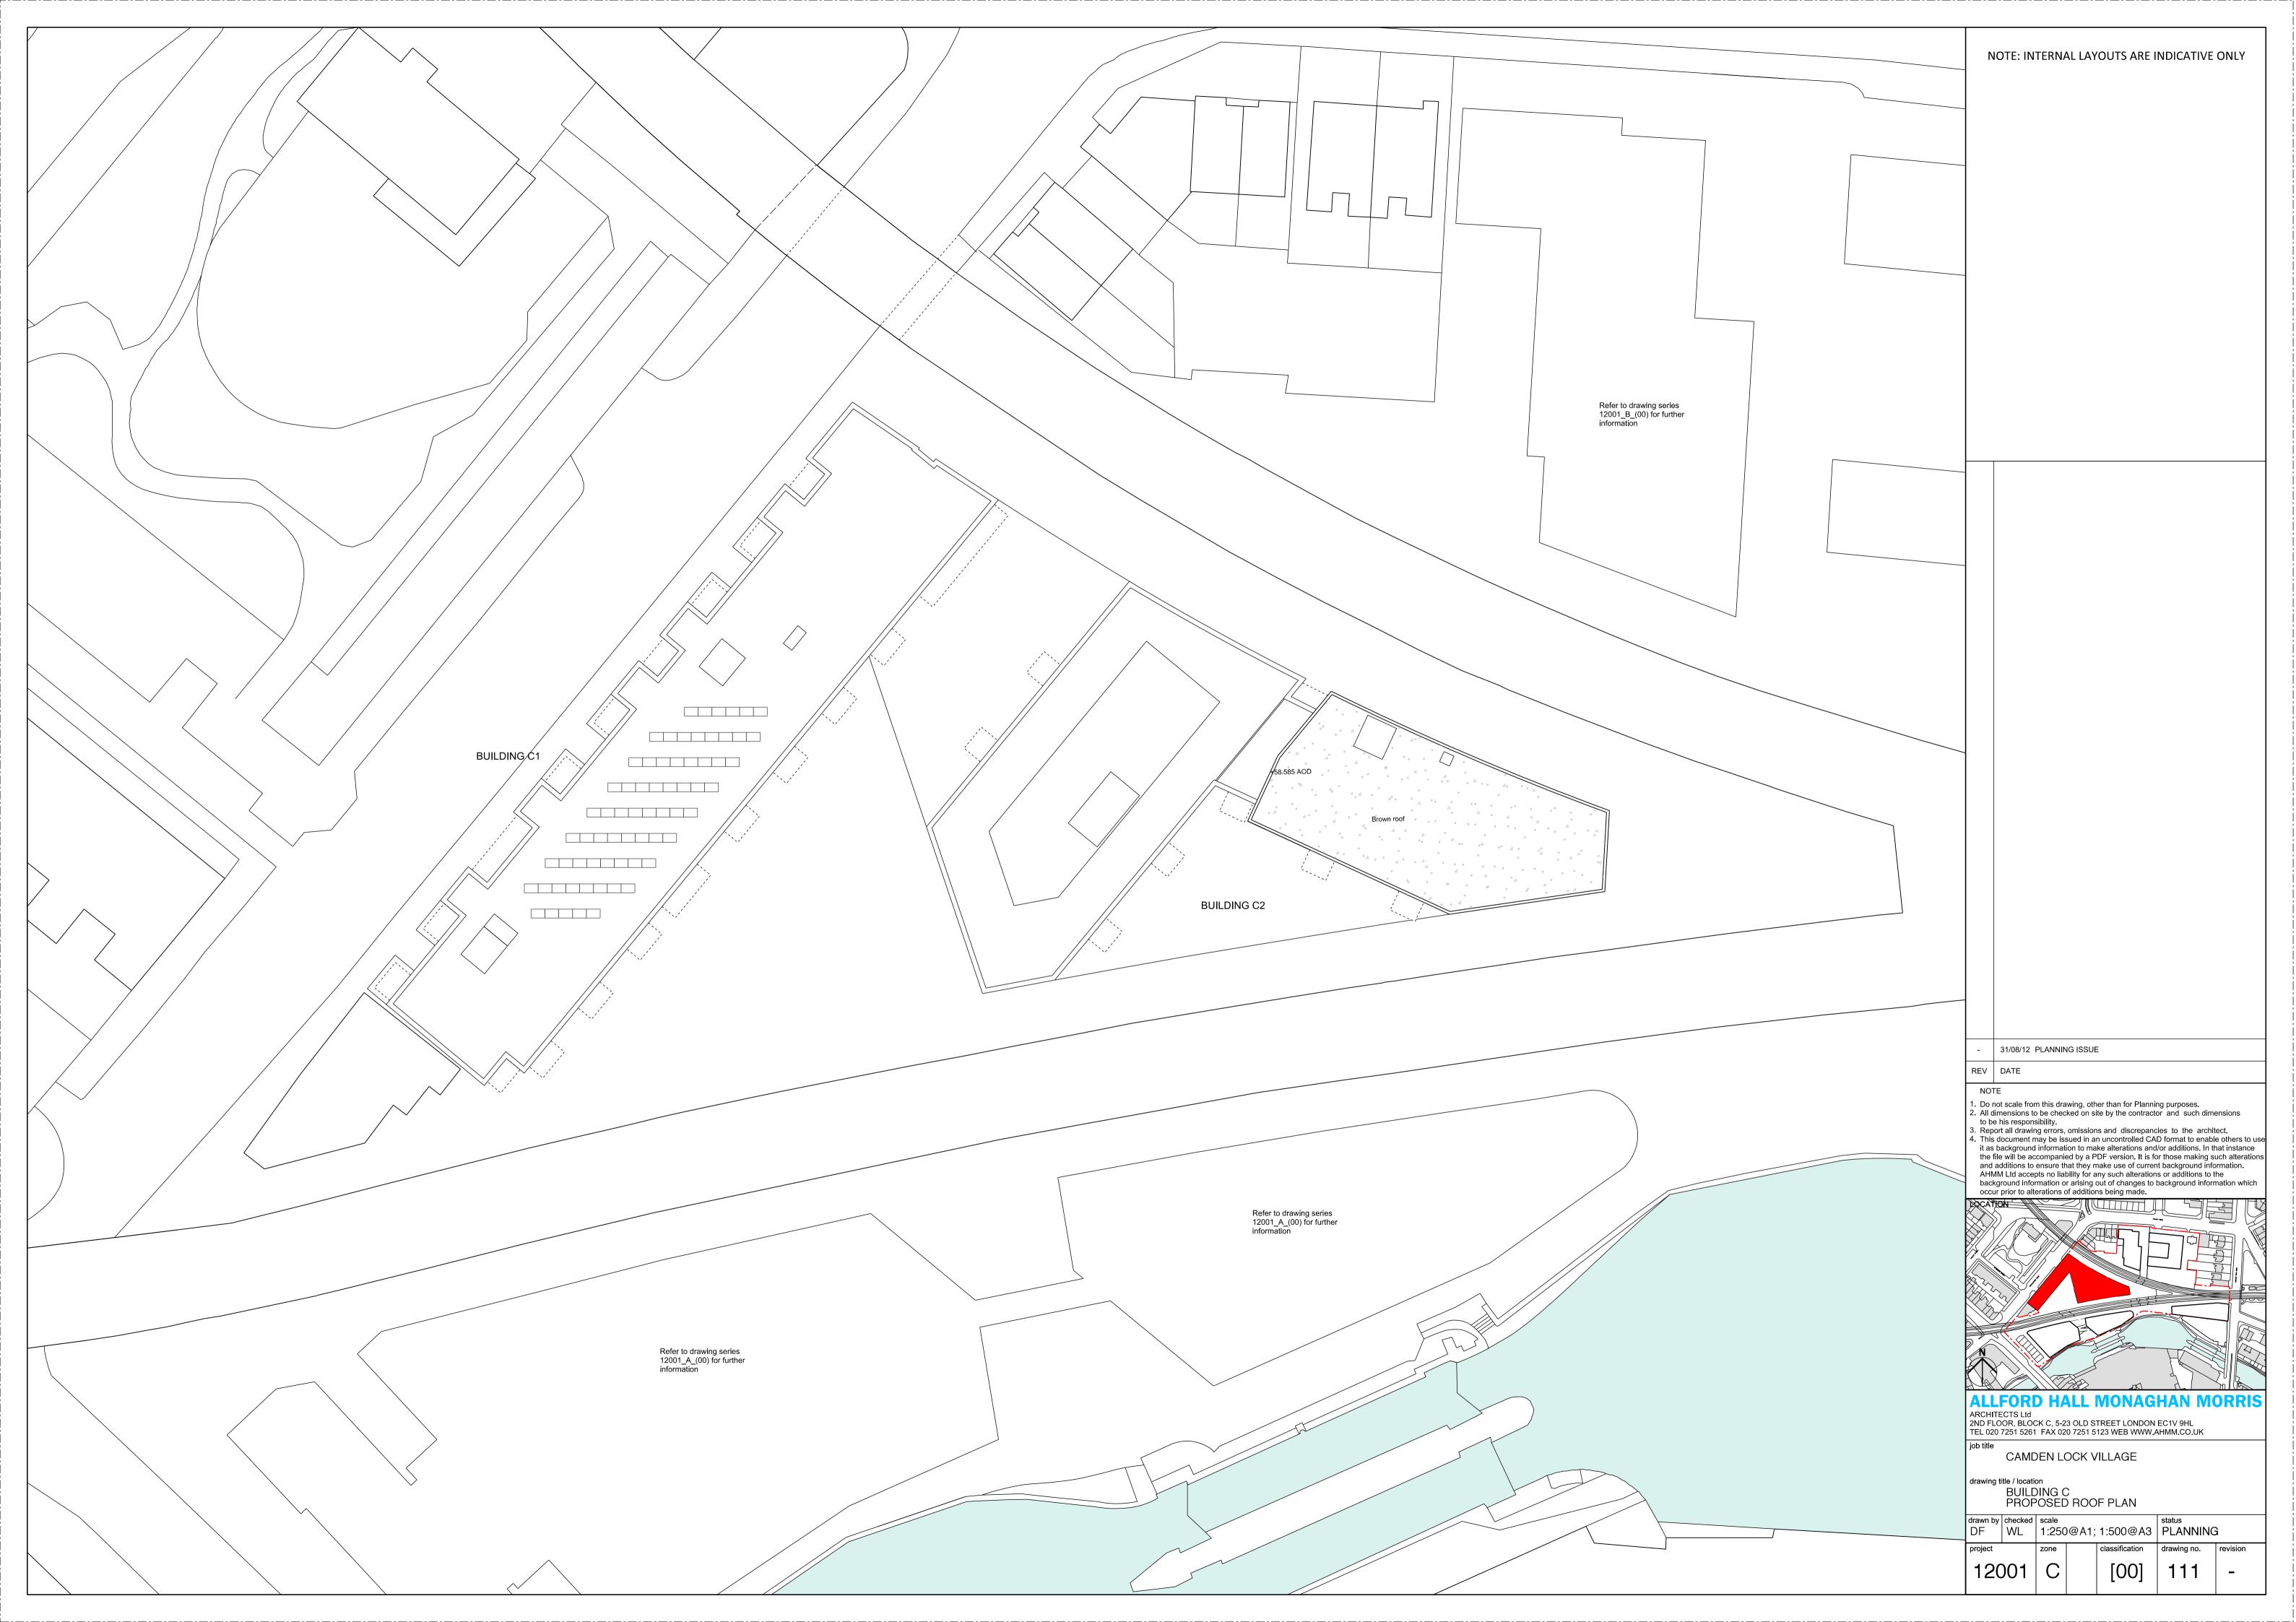

02 BUILDING C1\_EAST ELEVATION

03 BUILDING C1\_SOUTH ELEVATION







O1 BUILDING C2\_WEST ELEVATION





NOTE: INTERNAL LAYOUTS ARE INDICATIVE ONLY 01) BRICK (02) METAL FRAMED GLAZING (03) TIMBER SCREEN (04) METAL SHUTTERS 05) METAL PANEL(S) (06) METAL BRIDGE (07) TIMBER BENCH (08) METAL ROOF (09) METAL BALUSTRADE / HANDRAIL (10) TIMBER DECK (11) METAL FRAMED GLAZED DOOR (12) METAL FRAMED GLAZED SHOPFRONT (13) VERTICAL TERRACOTTA BAGUETTES (14) GREEN ROOF (15) GLASS BALUSTRADE (16) LOUVRE PANEL (17) METAL RAILING BALUSTRADE (18) METAL LOUVRE PLANT SCREEN 31/08/12 PLANNING ISSUE REV DATE Do not scale from this drawing, other than for Planning purposes.
 All dimensions to be checked on site by the contractor and such dimensions to be his responsibility.
 Report all drawing errors, om