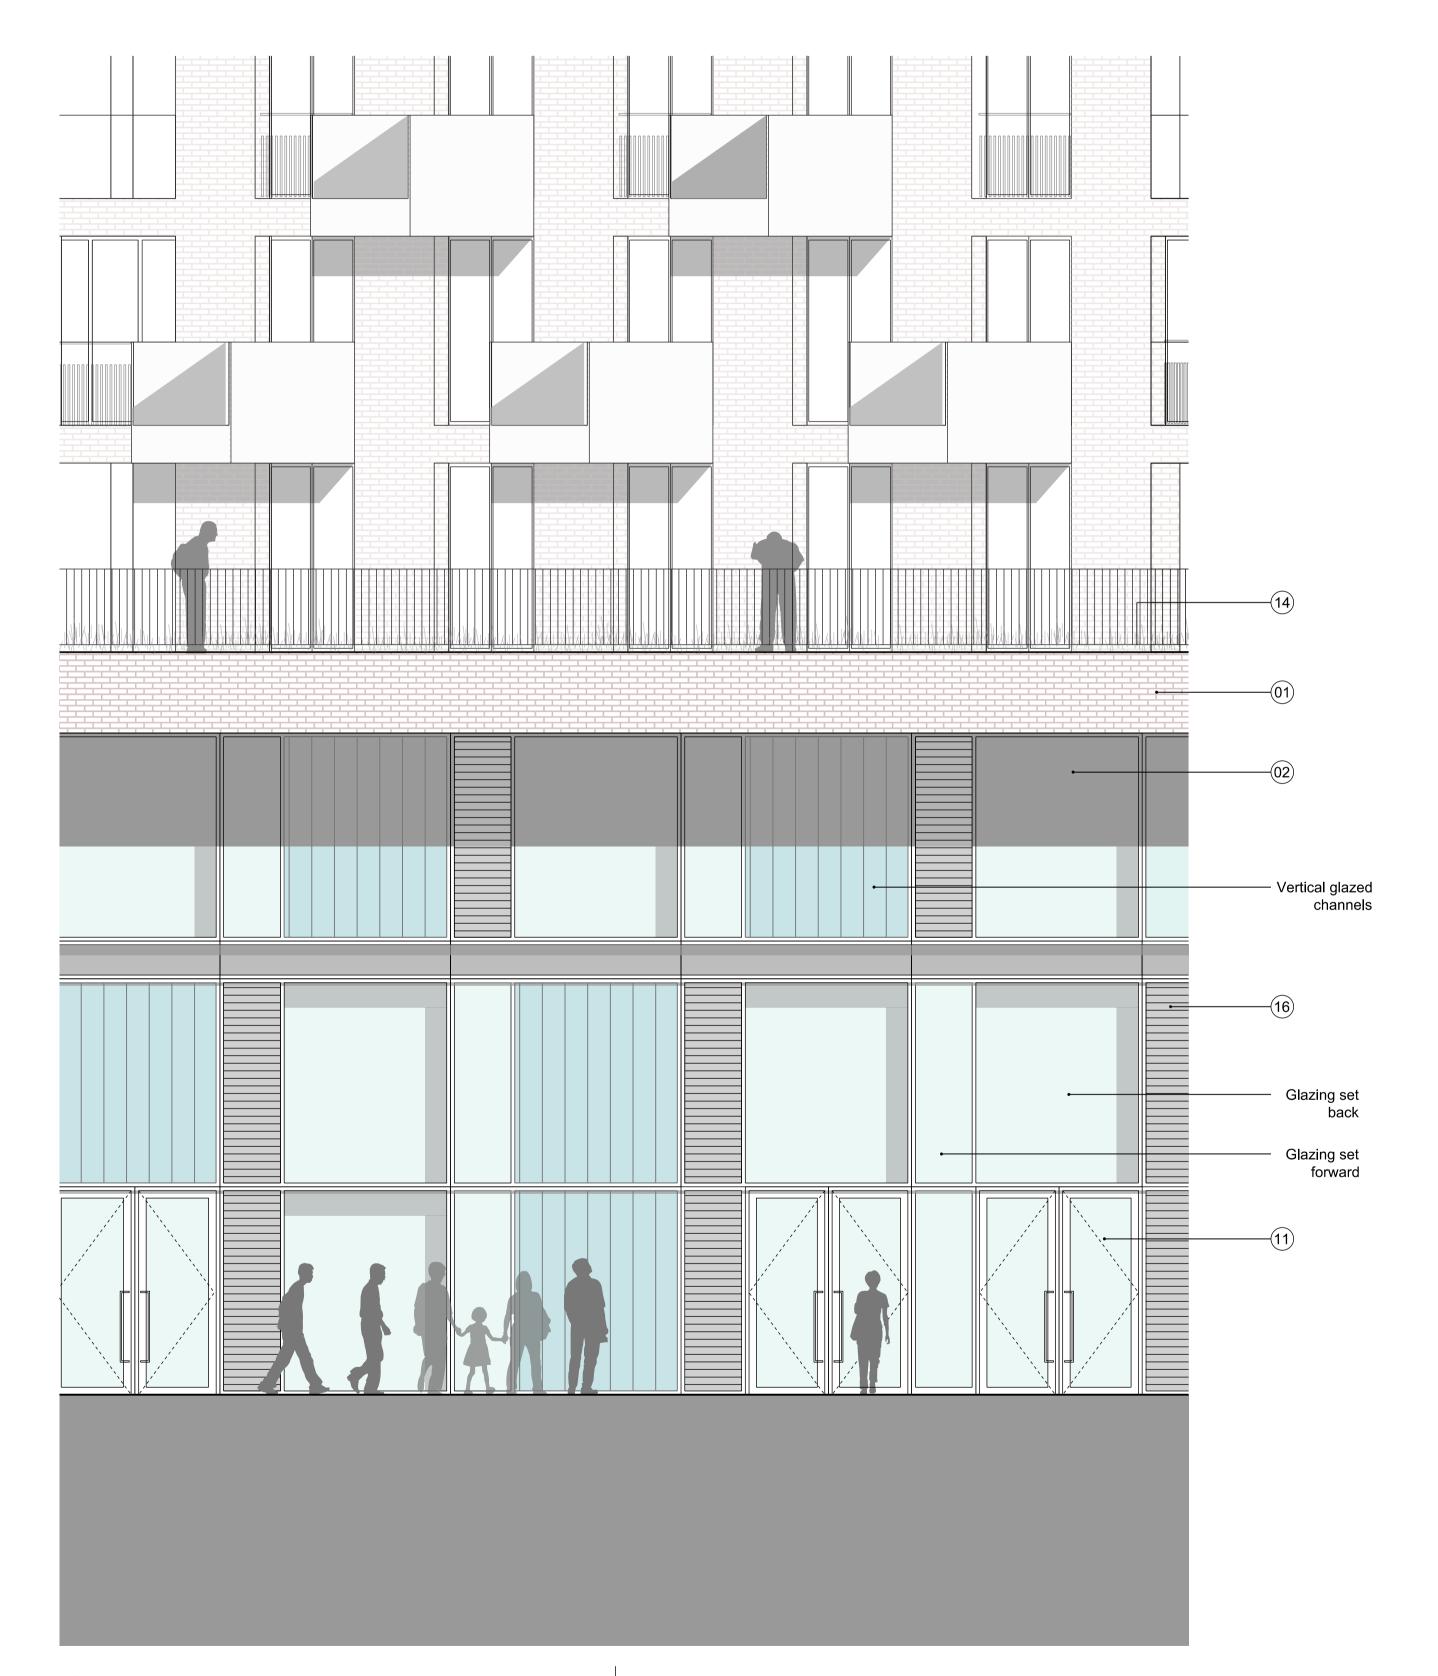

02 BUILDING C1\_EAST ELEVATION

03 BUILDING C1\_SOUTH ELEVATION

O1 BUILDING C2\_WEST ELEVATION

NOTE: INTERNAL LAYOUTS ARE INDICATIVE ONLY 01) BRICK (02) METAL FRAMED GLAZING (03) TIMBER SCREEN (04) METAL SHUTTERS 05) METAL PANEL(S) (06) METAL BRIDGE (07) TIMBER BENCH (08) METAL ROOF (09) METAL BALUSTRADE / HANDRAIL (10) TIMBER DECK (11) METAL FRAMED GLAZED DOOR (12) METAL FRAMED GLAZED SHOPFRONT (13) VERTICAL TERRACOTTA BAGUETTES (14) GREEN ROOF (15) GLASS BALUSTRADE (16) LOUVRE PANEL (17) METAL RAILING BALUSTRADE (18) METAL LOUVRE PLANT SCREEN 31/08/12 PLANNING ISSUE REV DATE Do not scale from this drawing, other than for Planning purposes.
 All dimensions to be checked on site by the contractor and such dimensions to be his responsibility.
 Report all drawing errors, omissions and discrepancies to the architect.
 This document may be issued in an uncontrolled CAD format to enable others to use it as background information to make alterations and/or additions. In that instance the file will be accompanied by a PDF version. It is for those making such alterations and additions to ensure that they make use of current background information. AHMM Ltd accepts no liability for any such alterations or additions to the background information or arising out of changes to background information which occur prior to alterations of additions being made. **ALLFORD HALL MONAGHAN MORRIS** ARCHITECTS Ltd 2ND FLOOR, BLOCK C, 5-23 OLD STREET LONDON EC1V 9HL TEL 020 7251 5261 FAX 020 7251 5123 WEB WWW.AHMM.CO.UK CAMDEN LOCK VILLAGE drawing title / location
BUILDING C1 PROPOSED BAY STUDY 01 drawn by checked scale status
CS WL 1:50@A1; 1:100@A3 PLANNING

12001 C

NOTE: INTERNAL LAYOUTS ARE INDICATIVE ONLY KEY PLAN 01) BRICK 02) METAL FRAMED GLAZING (03) TIMBER SCREEN (04) METAL SHUTTERS 05) METAL PANEL(S) (06) METAL BRIDGE 07) TIMBER BENCH 08) METAL ROOF (09) METAL BALUSTRADE / HANDRAIL (10) TIMBER DECK (11) METAL FRAMED GLAZED DOOR (12) METAL FRAMED GLAZED SHOPFRONT (13) VERTICAL TERRACOTTA BAGUETTES (14) GREEN ROOF (15) GLASS BALUSTRADE (16) LOUVRE PANEL (17) METAL RAILING BALUSTRADE (18) METAL LOUVRE PLANT SCREEN 31/08/12 PLANNING ISSUE REV DATE Do not scale from this drawing, other than for Planning purposes.
 All dimensions to be checked on site by the contractor and such dimensions to be his responsibility.
 Report all drawing errors, omissions and discrepancies to the architect.
 This document may be issued in an uncontrolled CAD format to enable others to use it as background information to make alterations and/or additions. In that instance the file will be accompanied by a PDF version. It is for those making such alterations and additions to ensure that they make use of current background information. AHMM Ltd accepts no liability for any such alterations or additions to the background information or arising out of changes to background information which occur prior to alterations of additions being made. **ALLFORD HALL MONAGHAN MORRIS** ARCHITECTS Ltd 2ND FLOOR, BLOCK C, 5-23 OLD STREET LONDON EC1V 9HL TEL 020 7251 5261 FAX 020 7251 5123 WEB WWW.AHMM.CO.UK CAMDEN LOCK VILLAGE drawing title / location
BUILDING C1 PROPOSED BAY STUDY 02 drawn by checked scale Status GH WL 1:50@A1; 1:100@A3 PLANNING 12001 C