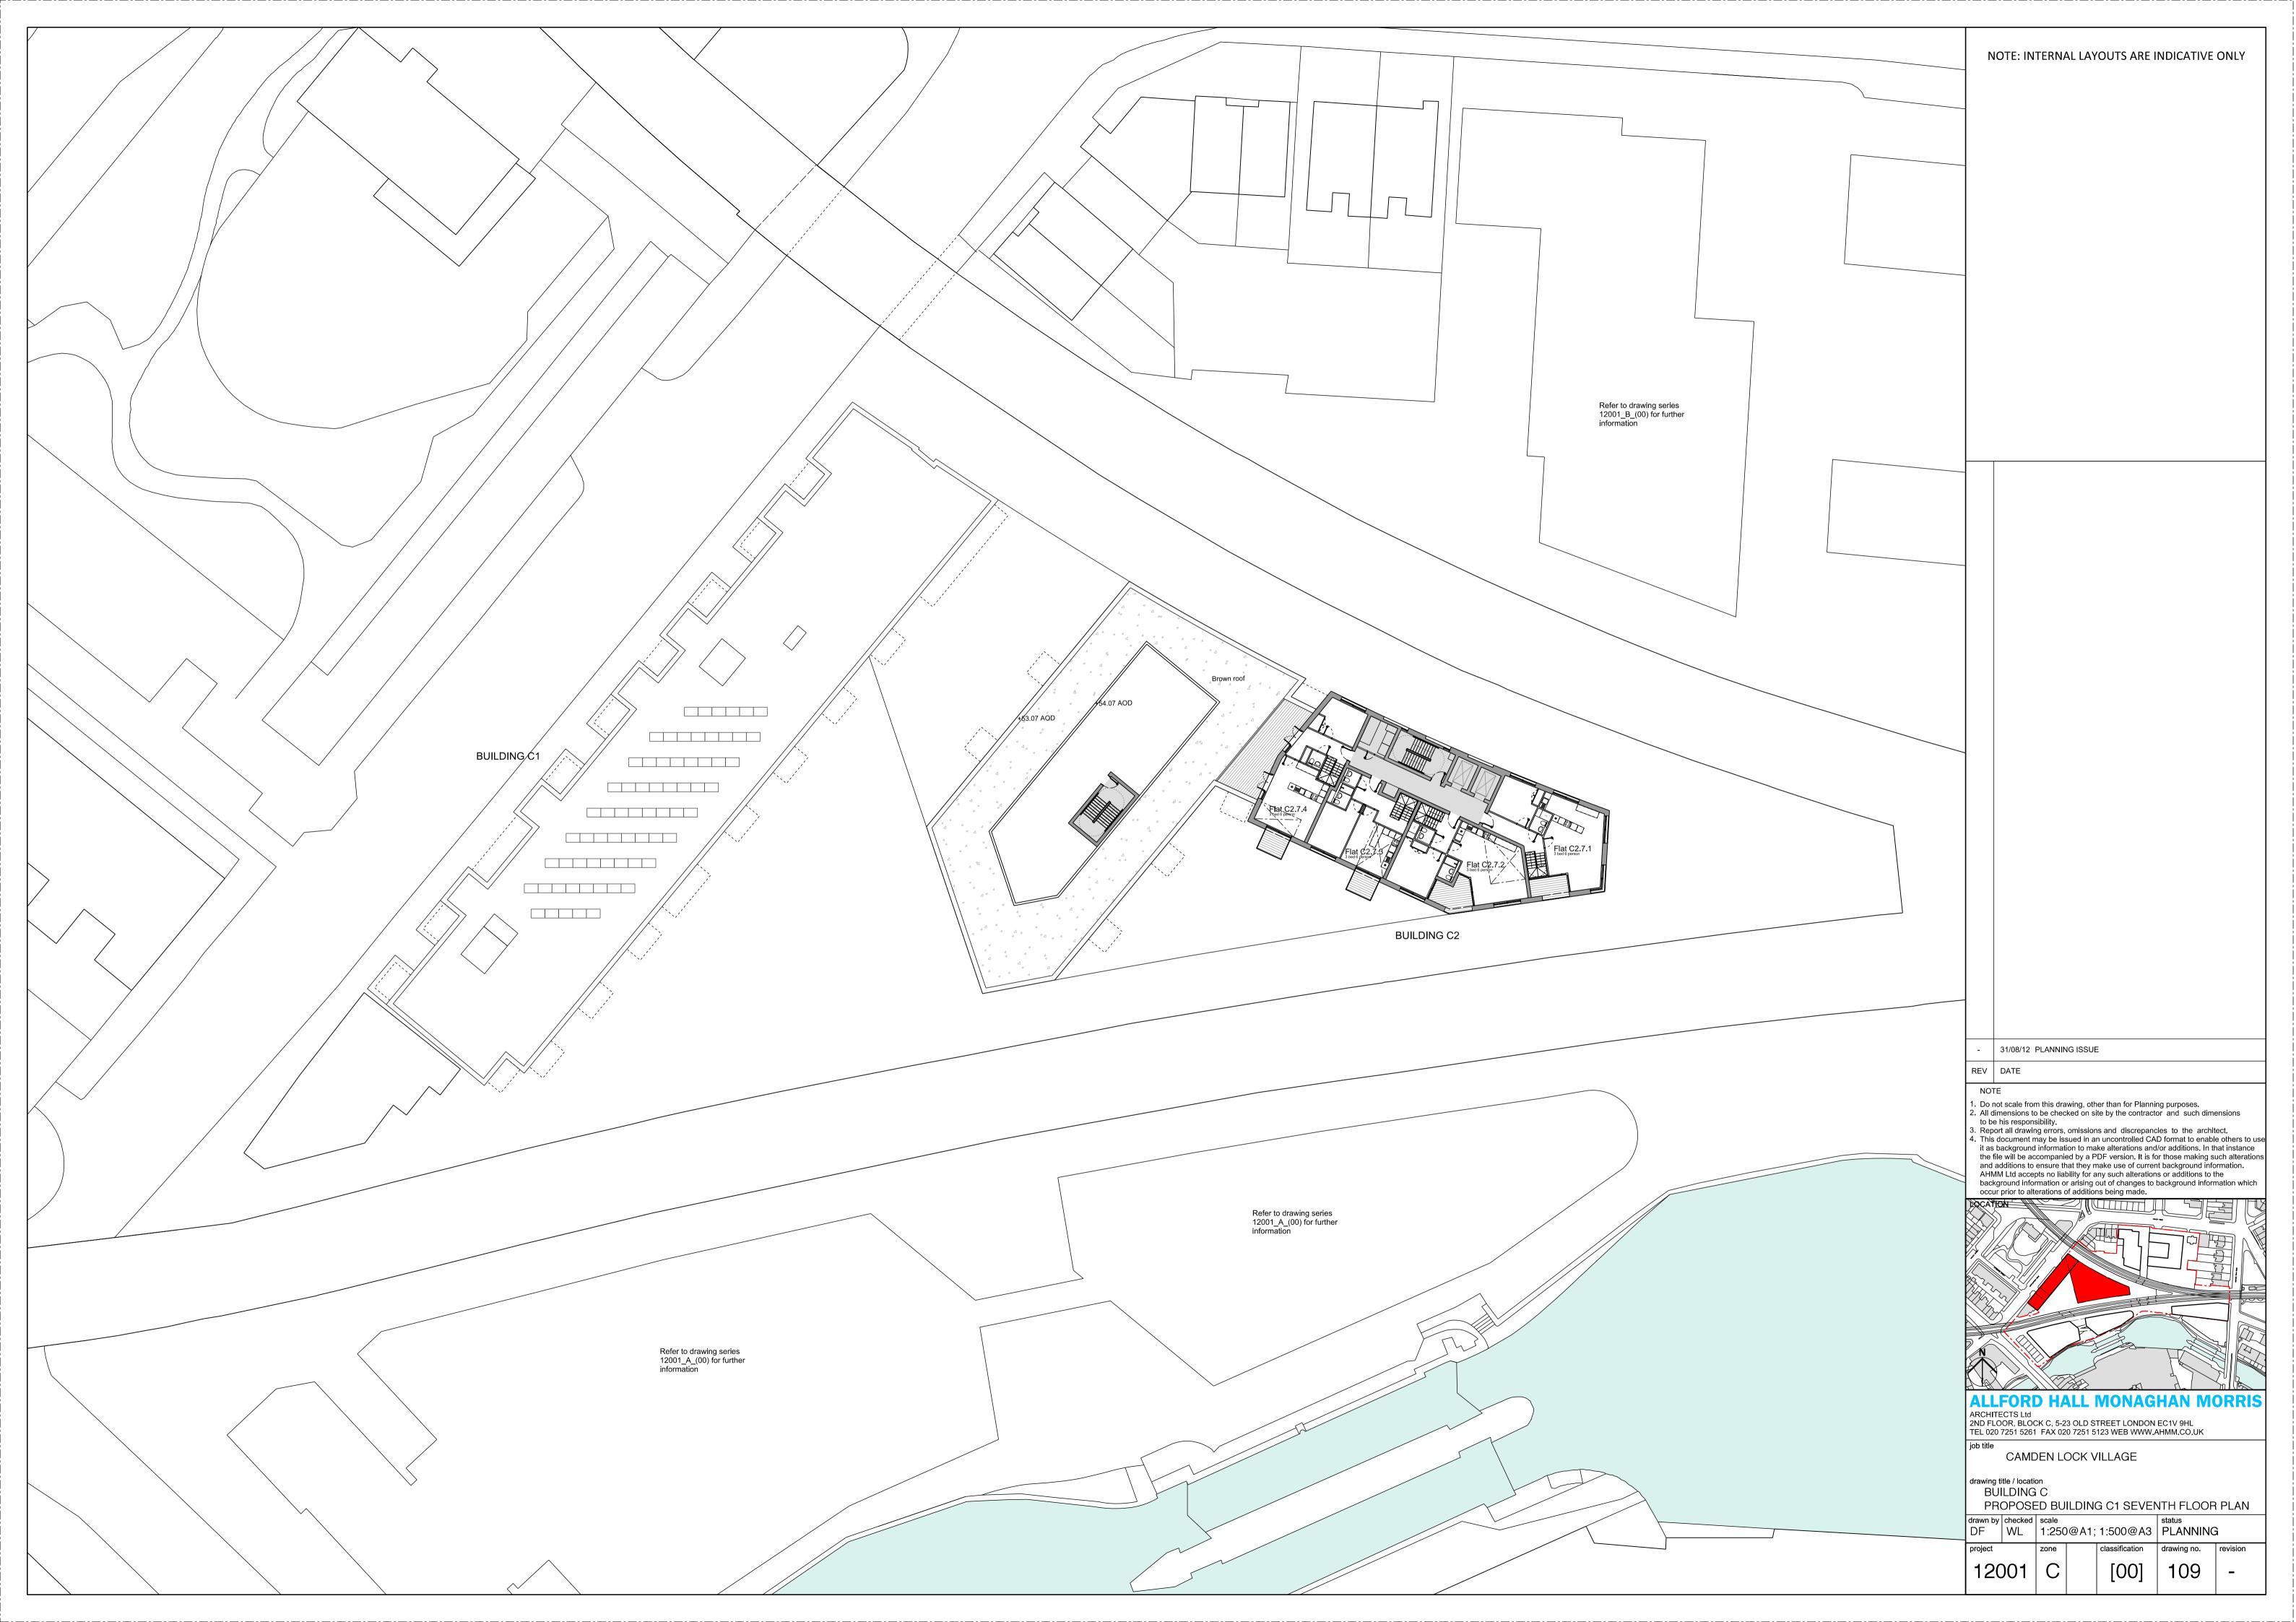

02 BUILDING C1\_EAST ELEVATION

03 BUILDING C1\_SOUTH ELEVATION







O1 BUILDING C2\_WEST ELEVATION





NOTE: INTERNAL LAYOUTS ARE INDICATIVE ONLY 01) BRICK (02) METAL FRAMED GLAZING (03) TIMBER SCREEN (04) METAL SHUTTERS 05) METAL PANEL(S) (06) METAL BRIDGE (07) TIMBER BENCH (08) METAL ROOF (09) METAL BALUSTRADE / HANDRAIL (10) TIMBER DECK (11) METAL FRAMED GLAZED DOOR (12) METAL FRAMED GLAZED SHOPFRONT (13) VERTICAL TERRACOTTA BAGUETTES (14) GREEN ROOF (15) GLASS BALUSTRADE (16) LOUVRE PANEL (17) METAL RAILING BALUSTRADE (18) METAL LOUVRE PLANT SCREEN 31/08/12 PLANNING ISSUE REV DATE Do not scale from this drawing, other than for Planning purposes.
 All dimensions to be checked on site by the contractor and such dimensions to be his responsibility.
 Report all drawing errors