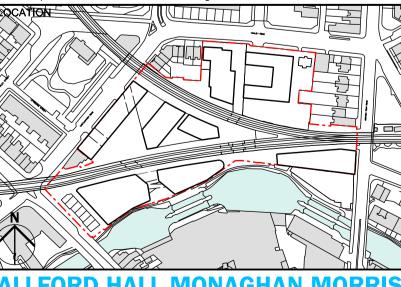

02 BUILDING C1\_EAST ELEVATION

03 BUILDING C1\_SOUTH ELEVATION

O1 BUILDING C2\_WEST ELEVATION

NOTE: INTERNAL LAYOUTS ARE INDICATIVE ONLY 01) BRICK (02) METAL FRAMED GLAZING (03) TIMBER SCREEN (04) METAL SHUTTERS 05) METAL PANEL(S) (06) METAL BRIDGE (07) TIMBER BENCH (08) METAL ROOF (09) METAL BALUSTRADE / HANDRAIL (10) TIMBER DECK (11) METAL FRAMED GLAZED DOOR (12) METAL FRAMED GLAZED SHOPFRONT (13) VERTICAL TERRACOTTA BAGUETTES (14) GREEN ROOF (15) GLASS BALUSTRADE (16) LOUVRE PANEL (17) METAL RAILING BALUSTRADE (18) METAL LOUVRE PLANT SCREEN 31/08/12 PLANNING ISSUE REV DATE Do not scale from this drawing, other than for Planning purposes.
 All dimensions to be checked on site by the contractor and such dimensions to be his responsibility.
 Report all drawing errors, omissions and discrepancies to the architect.
 This document may be issued in an uncontrolled CAD format to enable others to use it as background information to make alterations and/or additions. In that instance the file will be accompanied by a PDF version. It is for those making such alterations and additions to ensure that they make use of current background information. AHMM Ltd accepts no liability for any such alterations or additions to the background information or arising out of changes to background information which occur prior to alterations of additions being made. **ALLFORD HALL MONAGHAN MORRIS** ARCHITECTS Ltd 2ND FLOOR, BLOCK C, 5-23 OLD STREET LONDON EC1V 9HL TEL 020 7251 5261 FAX 020 7251 5123 WEB WWW.AHMM.CO.UK CAMDEN LOCK VILLAGE drawing title / location
BUILDING C1 PROPOSED BAY STUDY 01 drawn by checked scale status
CS WL 1:50@A1; 1:100@A3 PLANNING

12001 C

NOTE: INTERNAL LAYOUTS ARE INDICATIVE ONLY KEY PLAN 01) BRICK 02) METAL FRAMED GLAZING (03) TIMBER SCREEN (04) METAL SHUTTERS 05) METAL PANEL(S) (06) METAL BRIDGE 07) TIMBER BENCH 08) METAL ROOF (09) METAL BALUSTRADE / HANDRAIL (10) TIMBER DECK (11) METAL FRAMED GLAZED DOOR (12) METAL FRAMED GLAZED SHOPFRONT (13) VERTICAL TERRACOTTA BAGUETTES (14) GREEN ROOF (15) GLASS BALUSTRADE (16) LOUVRE PANEL (17) METAL RAILING BALUSTRADE (18) METAL LOUVRE PLANT SCREEN 31/08/12 PLANNING ISSUE REV DATE Do not scale from this drawing, other than for Planning purposes.
 All dimensions to be checked on site by the contractor and such dimensions to be his responsibility.
 Report all drawing errors, omissions and discrepancies to the architect.
 This document may be issued in an uncontrolled CAD format to enable others to use it as background information to make alterations and/or additions. In that instance the file will be accompanied by a PDF version. It is for those making such alterations and additions to ensure that they make use of current background information. AHMM Ltd accepts no liability for any such alterations or additions to the background information or arising out of changes to background information which occur prior to alterations of additions being made. **ALLFORD HALL MONAGHAN MORRIS** ARCHITECTS Ltd 2ND FLOOR, BLOCK C, 5-23 OLD STREET LONDON EC1V 9HL TEL 020 7251 5261 FAX 020 7251 5123 WEB WWW.AHMM.CO.UK CAMDEN LOCK VILLAGE drawing title / location
BUILDING C1 PROPOSED BAY STUDY 02 drawn by checked scale Status GH WL 1:50@A1; 1:100@A3 PLANNING 12001 C