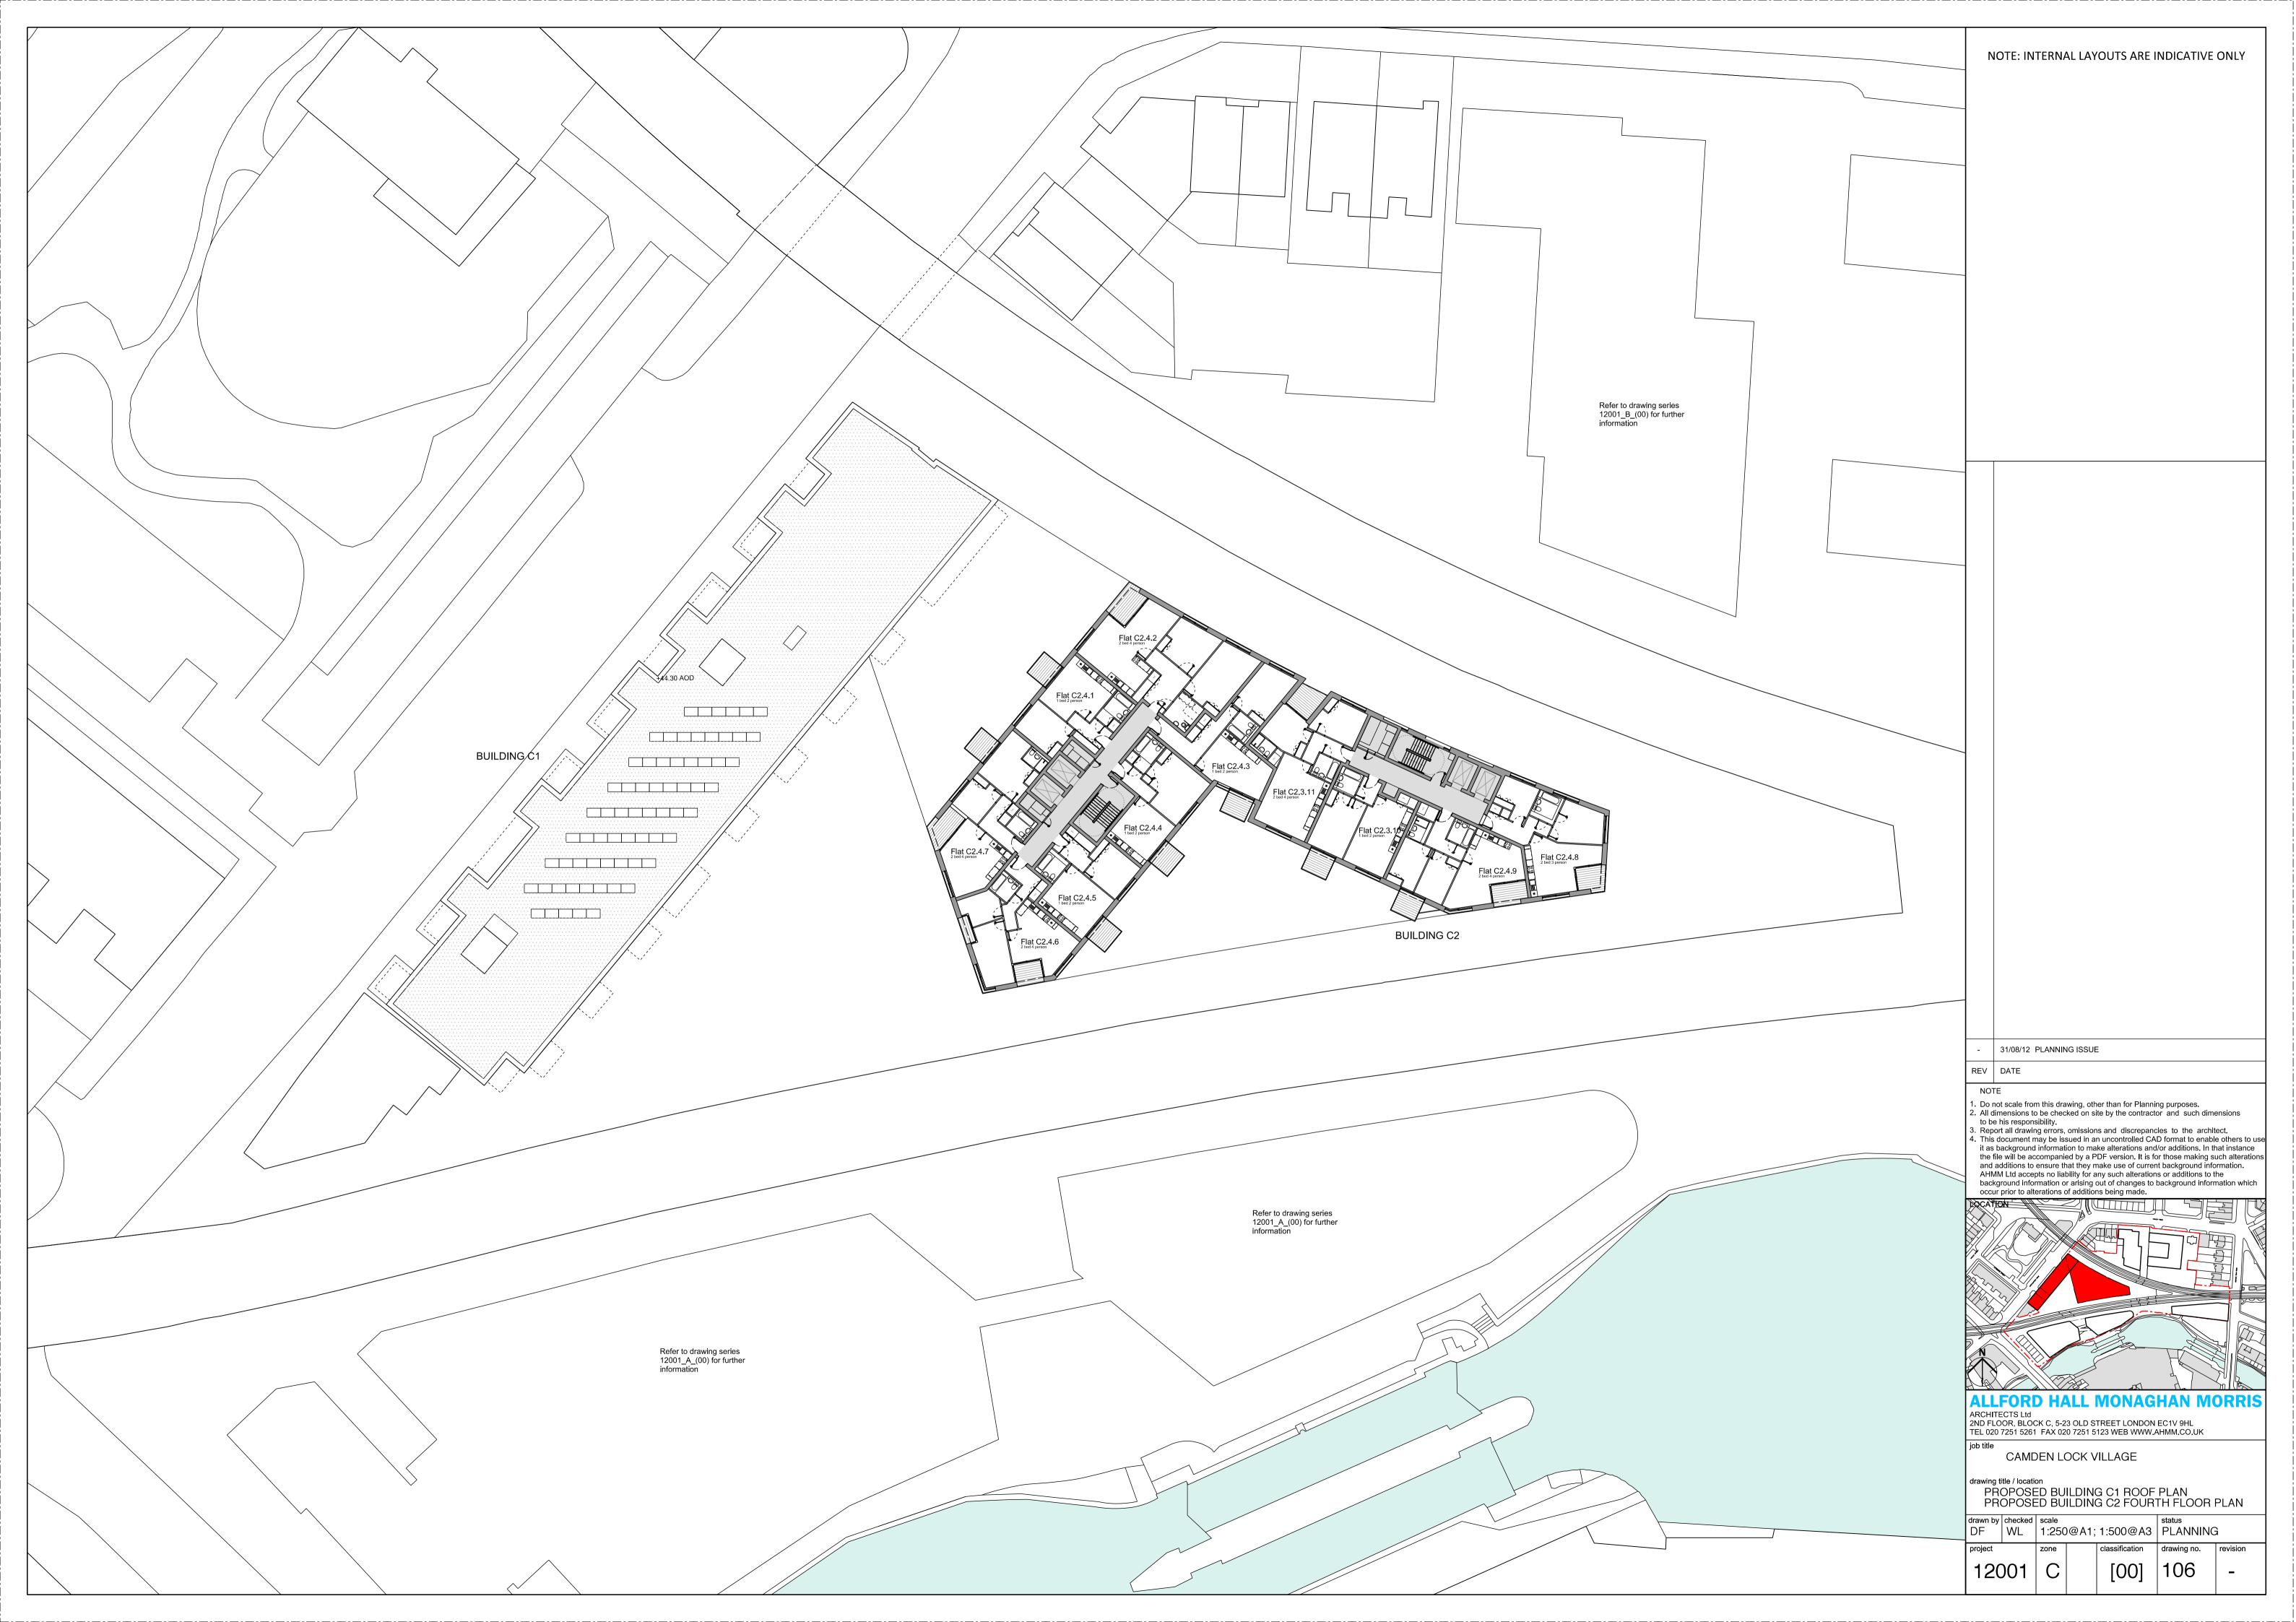

02 BUILDING C1\_EAST ELEVATION

03 BUILDING C1\_SOUTH ELEVATION







O1 BUILDING C2\_WEST ELEVATION





NOTE: INTERNAL LAYOUTS ARE INDICATIVE ONLY 01) BRICK (02) METAL FRAMED GLAZING (03) TIMBER SCREEN (04) METAL SHUTTERS 05) METAL PANEL(S) (06) METAL BRIDGE (07) TIMBER BENCH (08) METAL ROOF (09) METAL BALUSTRADE / HANDRAIL (10) TIMBER DECK (11) METAL FRAMED GLAZED DOOR (12) METAL FRAMED GLAZED SHOPFRONT (13) VERTICAL TERRACOTTA BAGUETTES (14) GREEN ROOF (15) GLASS BALUSTRADE (16) LOUVRE PANEL (17) METAL RAILING BALUSTRADE (18) METAL LOUVRE PLANT SCREEN 31/08/12 PLANNING ISSUE REV DATE Do not scale from this drawing, other than for Planning purposes.
 All dimensions to be checked on site by the contractor and such dimensions to be his responsibility.
 Report all drawing