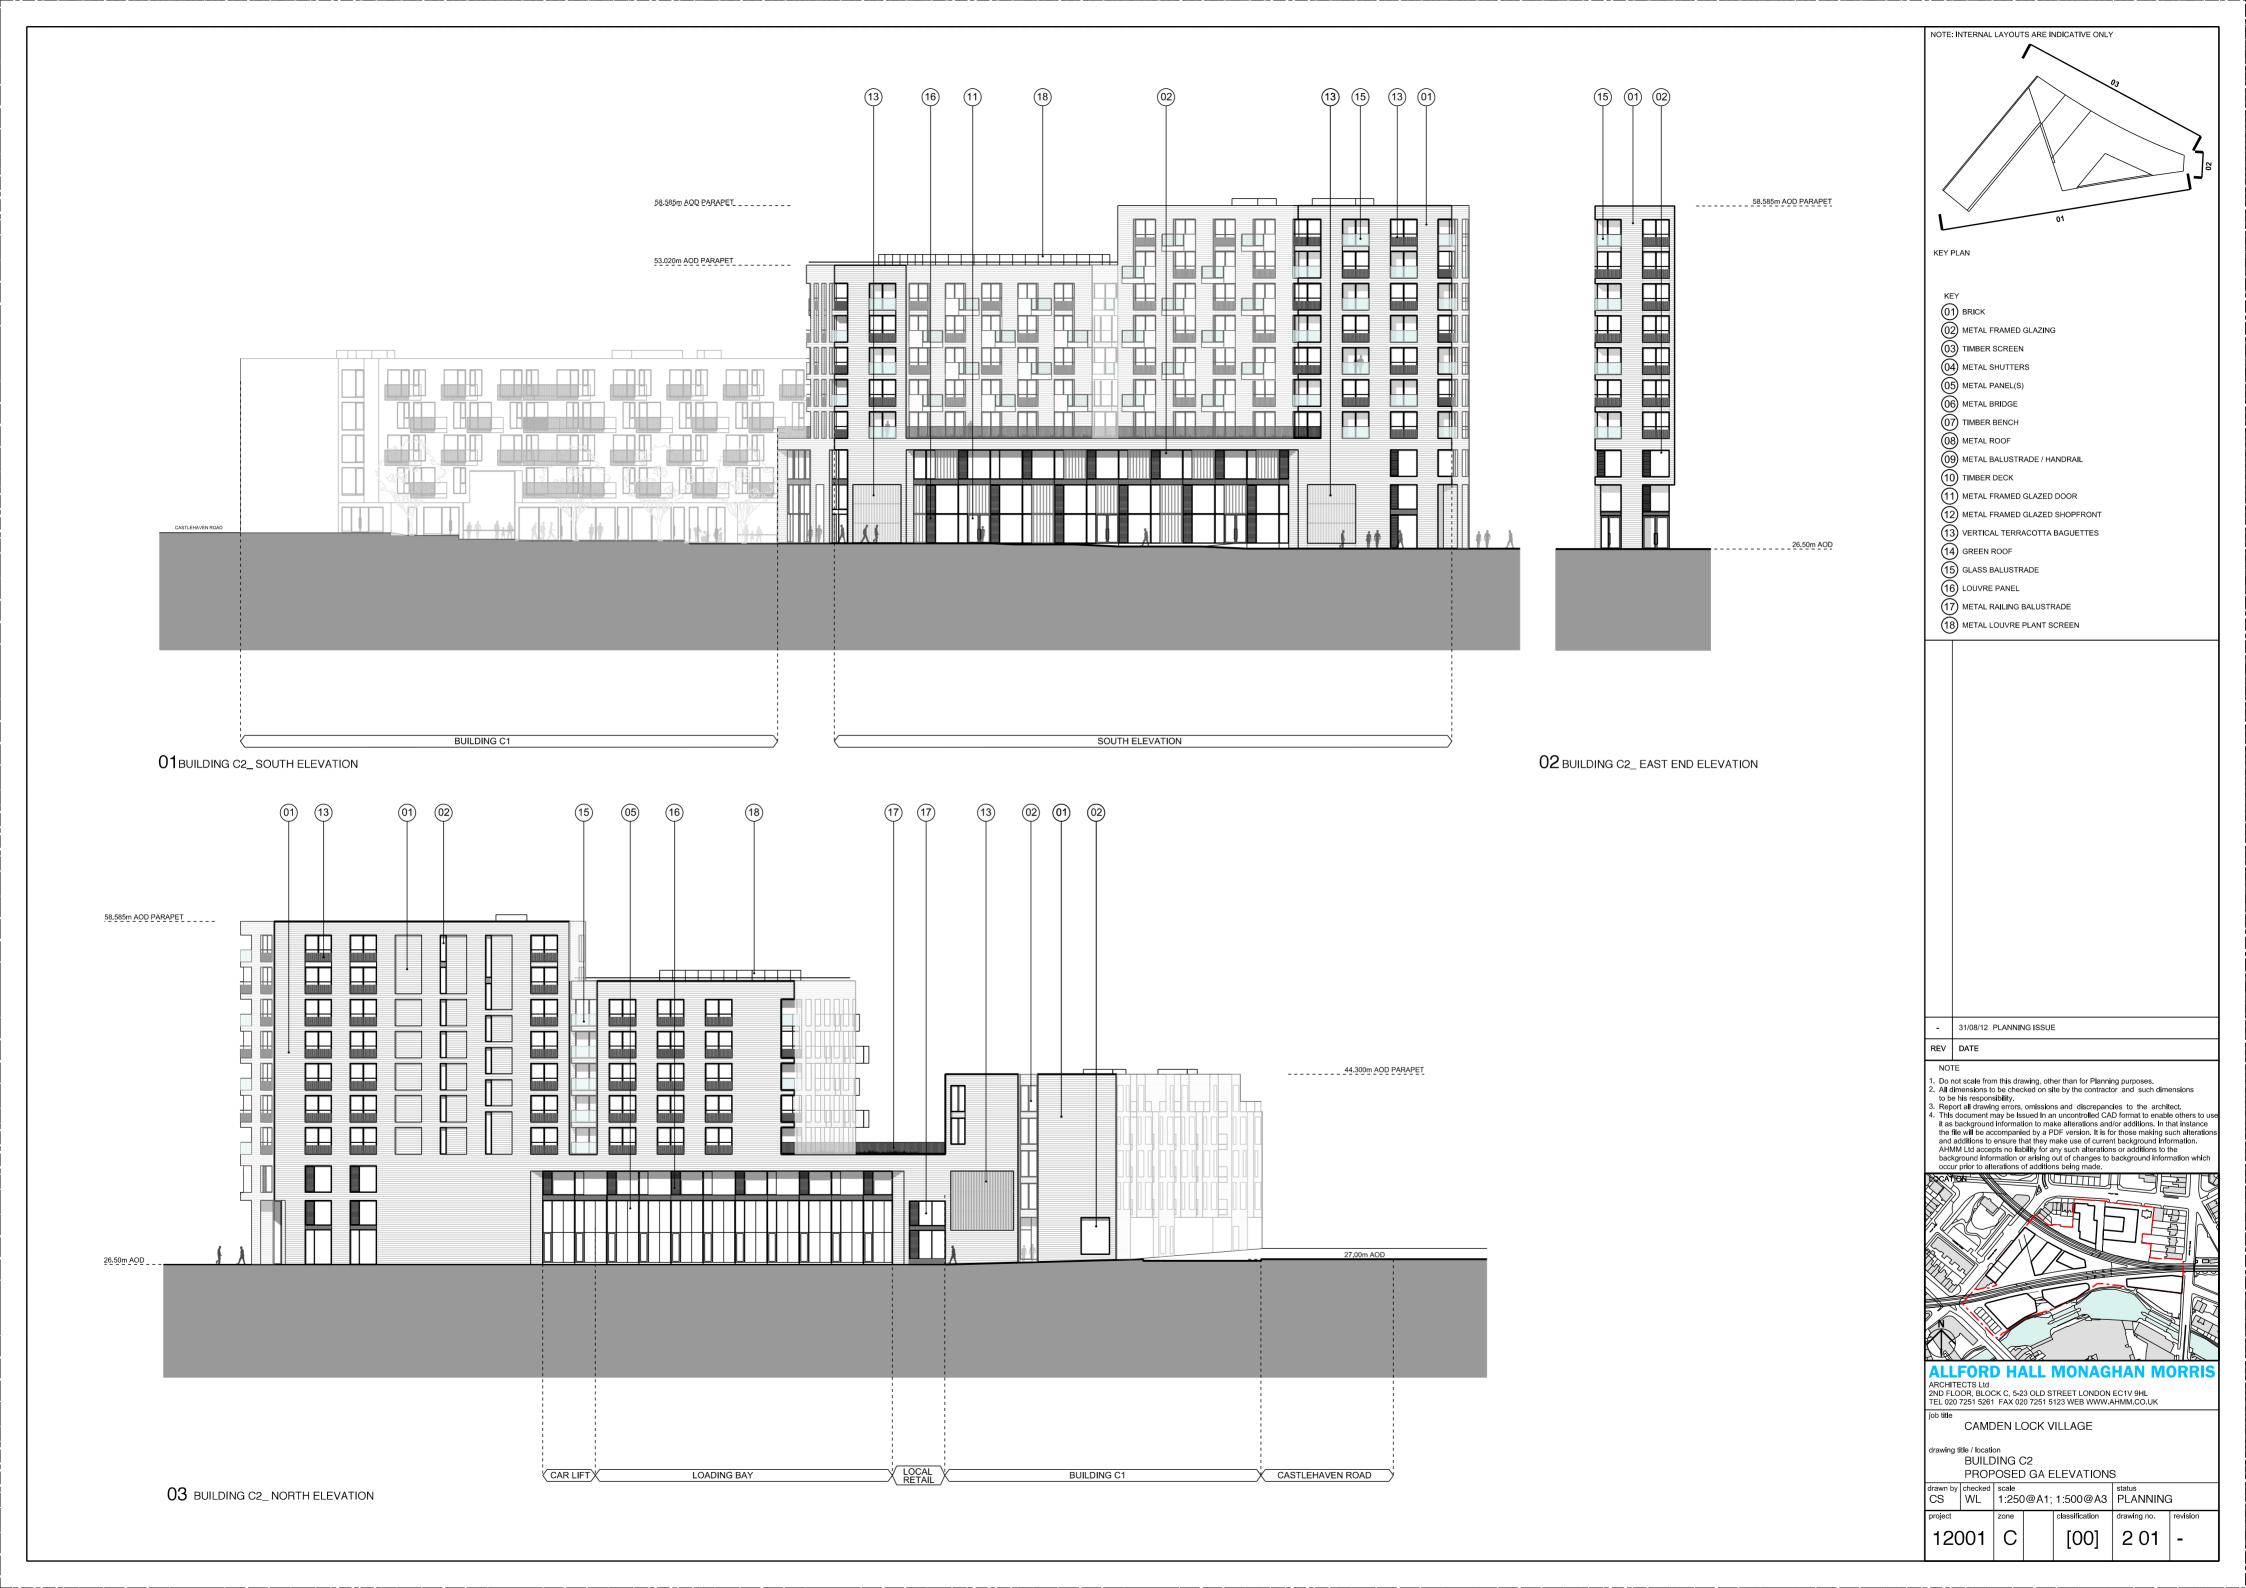

02 BUILDING C1\_EAST ELEVATION

03 BUILDING C1\_SOUTH ELEVATION

O1 BUILDING C2\_WEST ELEVATION

NOTE: INTERNAL LAYOUTS ARE INDICATIVE ONLY 01) BRICK (02) METAL FRAMED GLAZING (03) TIMBER SCREEN (04) METAL SHUTTERS 05) METAL PANEL(S) (06) METAL BRIDGE (07) TIMBER BENCH (08) METAL ROOF (09) METAL BALUSTRADE / HANDRAIL (10) TIMBER DECK (11) METAL FRAMED GLAZED DOOR (12) METAL FRAMED GLAZED SHOPFRONT (13) VERTICAL TERRACOTTA BAGUETTES (14) GREEN ROOF (15) GLASS BALUSTRADE (16) LOUVRE PANEL (17) METAL RAILING BALUSTRADE (18) METAL LOUVRE PLANT SCREEN 31/08/12 PLANNING ISSUE REV DATE Do not scale from this drawing, other than for Planning purposes.
 All dimensions to be checked on site by the contractor and such dimensions to be his responsibility.
 Report all drawing errors, omissions and discrepancies to the architect.
 This document may be issued in an uncontrolled CAD format to enable others to use it as background information to make alterations and/or additions. In that instance the file will be accompanied by a PDF version. It is for those making such alterations and additions to ensure that they make use of current background information. AHMM Ltd accepts no liability for any such alterations or additions to the background information or arising out of changes to background information which occur prior to alterations of additions being made. **ALLFORD HALL MONAGHAN MORRIS** ARCHITECTS Ltd 2ND FLOOR, BLOCK C, 5-23 OLD STREET LONDON EC1V 9HL TEL 020 7251 5261 FAX 020 7251 5123 WEB WWW.AHMM.CO.UK CAMDEN LOCK VILLAGE drawing title / location
BUILDING C1 PROPOSED BAY STUDY 01 drawn by checked scale status
CS WL 1:50@A1; 1:100@A3 PLANNING

12001 C

NOTE: INTERNAL LAYOUTS ARE INDICATIVE ONLY KEY PLAN 01) BRICK 02) METAL FRAMED GLAZING (03) TIMBER SCREEN (04) METAL SHUTTERS 05) METAL PANEL(S) (06) METAL BRIDGE 07) TIMBER BENCH 08) METAL ROOF (09) METAL BALUSTRADE / HANDRAIL (10) TIMBER DECK (11) METAL FRAMED GLAZED DOOR (12) METAL FRAMED GLAZED SHOPFRONT (13) VERTICAL TERRACOTTA BAGUETTES (14) GREEN ROOF (15) GLASS BALUSTRADE (16) LOUVRE PANEL (17) METAL RAILING BALUSTRADE (18) METAL LOUVRE PLANT SCREEN 31/08/12 PLANNING ISSUE REV DATE Do not scale from this drawing, other than for Planning purposes.
 All dimensions to be checked on site by the contractor and such dimensions to be his responsibility.
 Report all drawing errors, omissions and discrepancies to the architect.
 This document may be issued in an uncontrolled CAD format to enable others to use it as background information to make alterations and/or additions. In that instance the file will be accompanied by a PDF version. It is for those making such alterations and additions to ensure that they make use of current background information. AHMM Ltd accepts no liability for any such alterations or additions to the background information or arising out of changes to background information which occur prior to alterations of additions being made. **ALLFORD HALL MONAGHAN MORRIS** ARCHITECTS Ltd 2ND FLOOR, BLOCK C, 5-23 OLD STREET LONDON EC1V 9HL TEL 020 7251 5261 FAX 020 7251 5123 WEB WWW.AHMM.CO.UK CAMDEN LOCK VILLAGE drawing title / location
BUILDING C1 PROPOSED BAY STUDY 02 drawn by checked scale Status GH WL 1:50@A1; 1:100@A3 PLANNING 12001 C