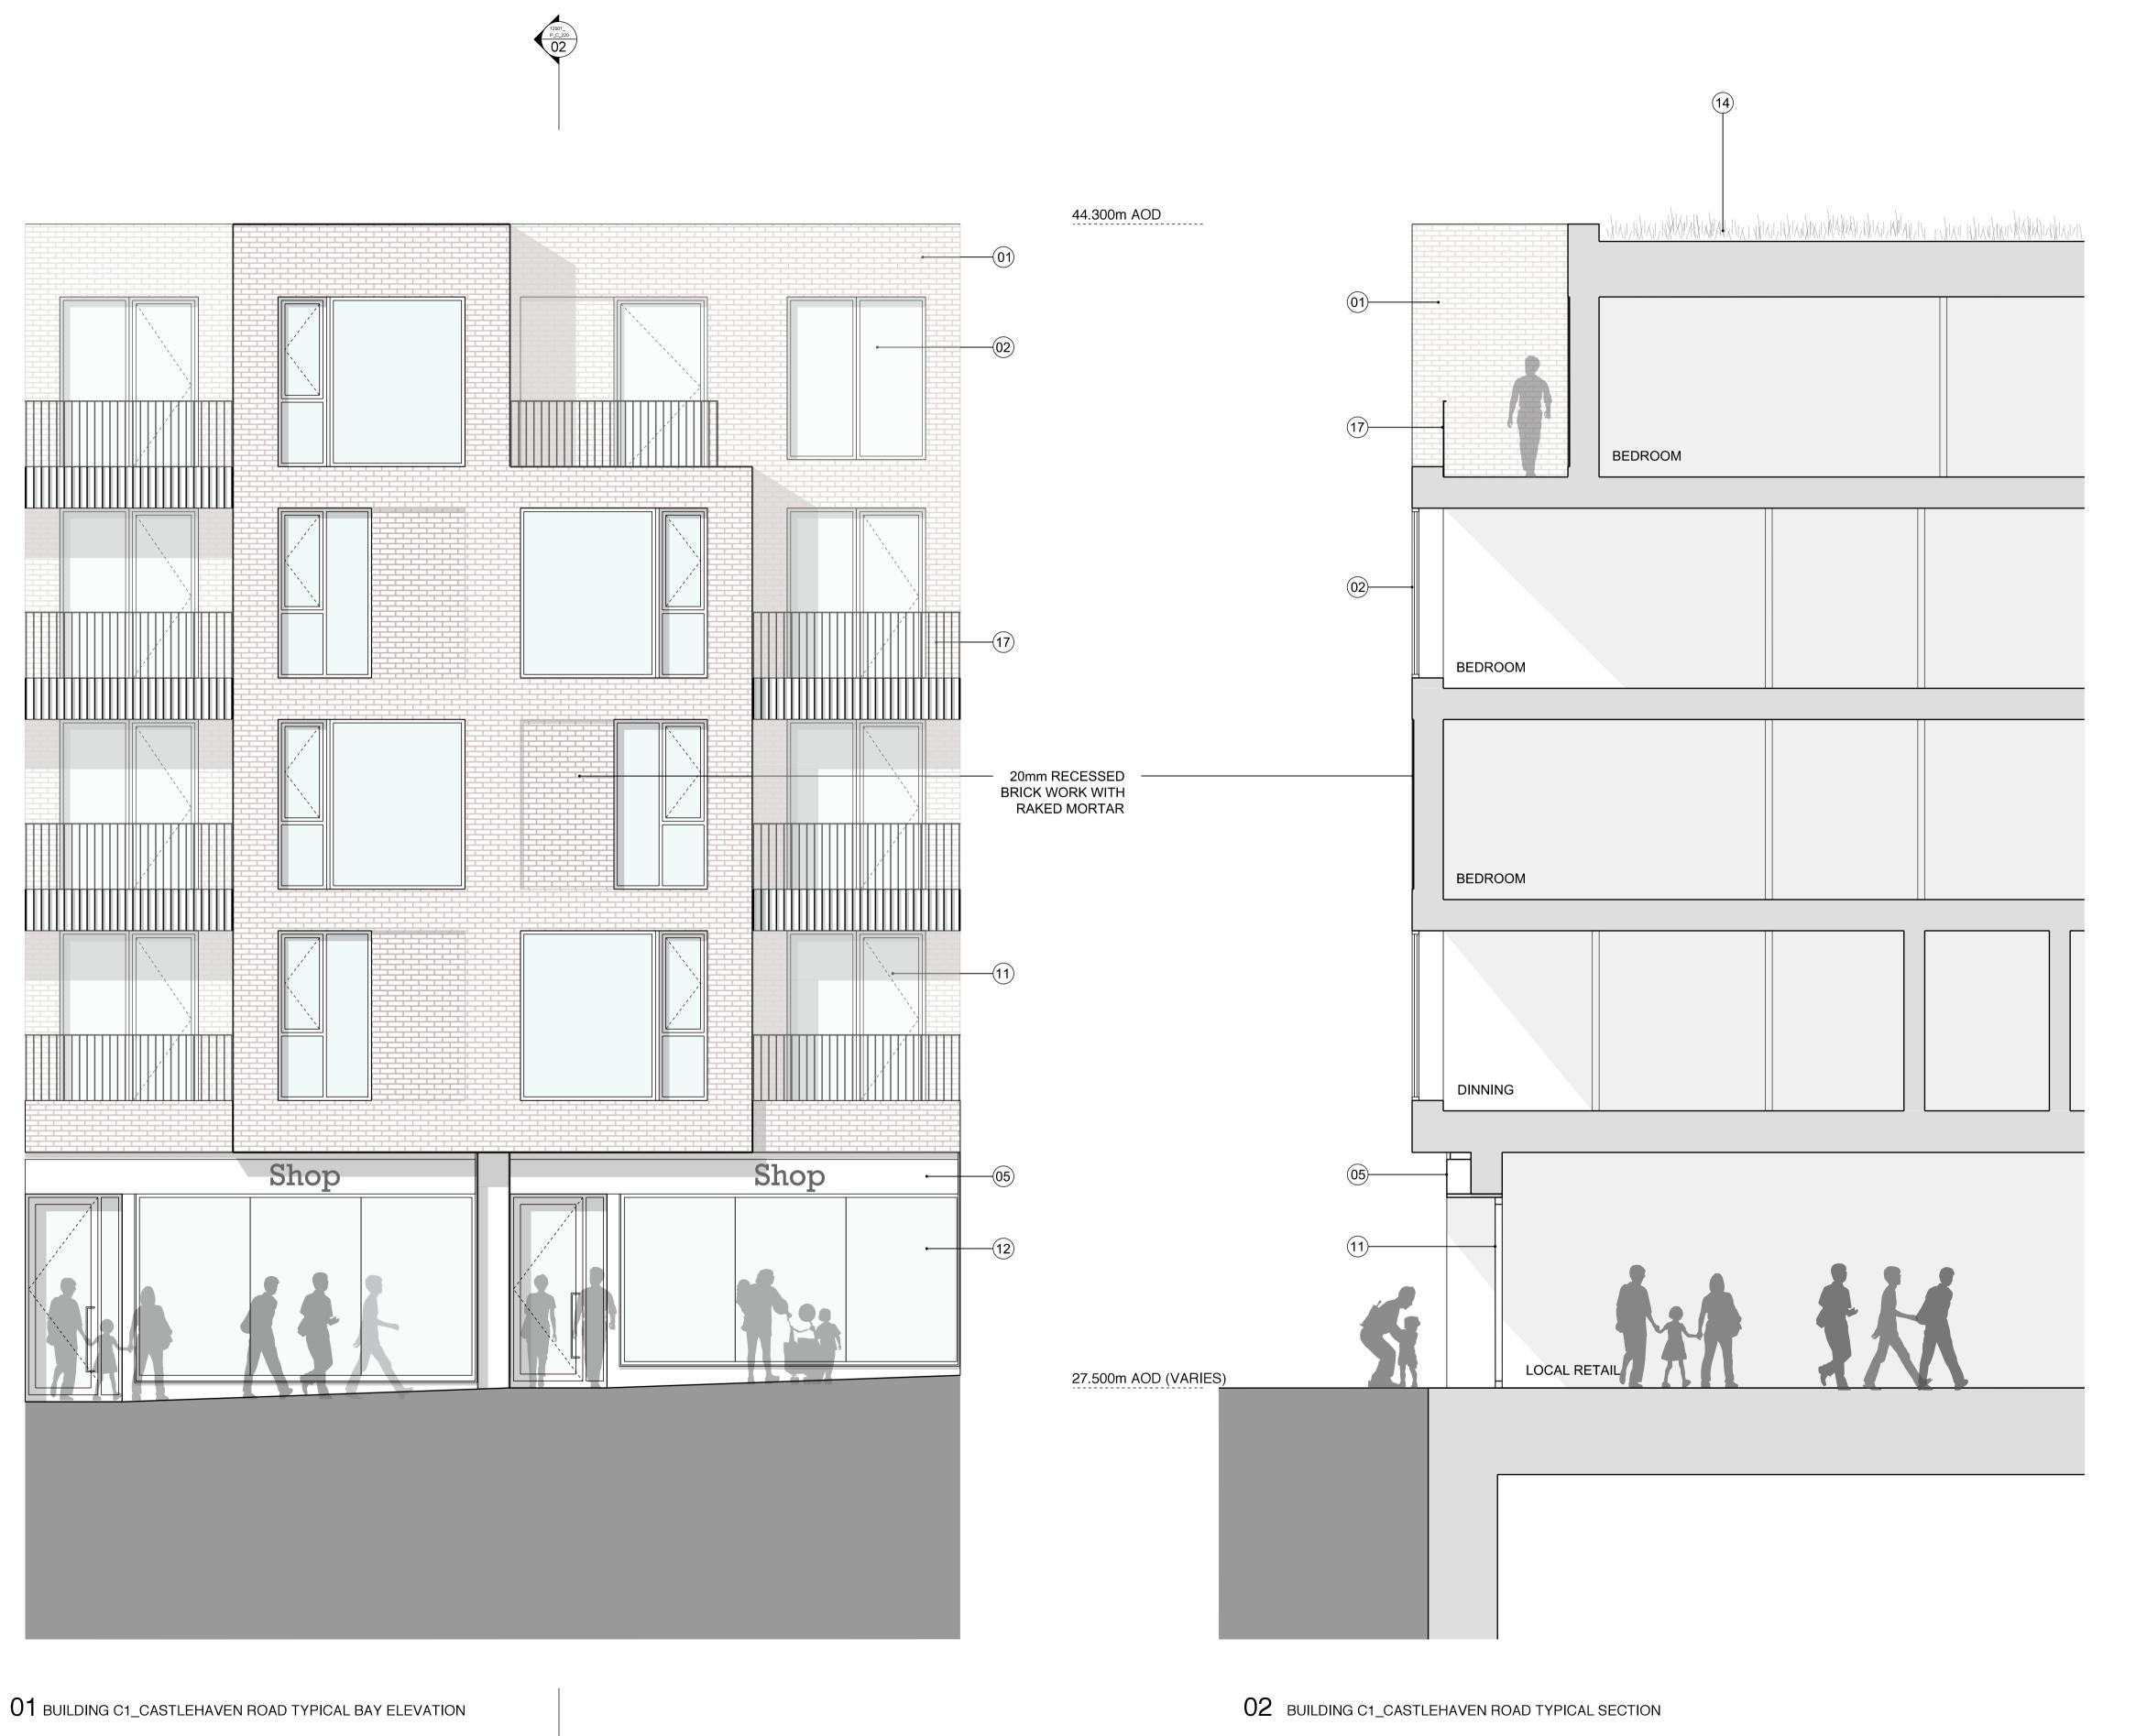

01 BUILDING C2\_TYPICAL PODIUM ELEVATION

02 BUILDING C2\_TYPICAL PODIUM SECTION

KEY PLAN

01) BRICK

02) METAL FRAMED GLAZING

03) TIMBER SCREEN

04) METAL SHUTTERS 05) METAL PANEL(S)

(06) METAL BRIDGE

07) TIMBER BENCH 08) METAL ROOF

(09) METAL BALUSTRADE / HANDRAIL

(10) TIMBER DECK

(11) METAL FRAMED GLAZED DOOR

(12) METAL FRAMED GLAZED SHOPFRONT (13) VERTICAL TERRACOTTA BAGUETTES

(14) GREEN ROOF

(15) GLASS BALUSTRADE

(16) LOUVRE PANEL

(17) METAL RAILING BALUSTRADE

(18) METAL LOUVRE PLANT SCREEN

31/08/12 PLANNING ISSUE

REV DATE

Do not scale from this drawing, other than for Planning purposes.
 All dimensions to be checked on site by the contractor and such dimensions to be his responsibility.
 Report all drawing errors, omissions and discrepancies to the architect.
 This document may be issued in an uncontrolled CAD format to enable others to use it as background information to make alterations and/or additions. In that instance the file will be accompanied by a PDF version. It is for those making such alterations and additions to ensure that they make use of current background information. AHMM Ltd accepts no liability for any such alterations or additions to the background information or arising out of changes to background information which occur prior to alterations of additions being made.

**ALLFORD HALL MONAGHAN MORRIS** 

ARCHITECTS Ltd 2ND FLOOR, BLOCK C, 5-23 OLD STREET LONDON EC1V 9HL TEL 020 7251 5261 FAX 020 7251 5123 WEB WWW.AHMM.CO.UK

CAMDEN LOCK VILLAGE

drawing title / location
BUILDING C2

PROPOSED BAY STUDY 03

drawn by checked scale status
CS WL 1:50@A1; 1:100@A3 PLANNING 12001 C