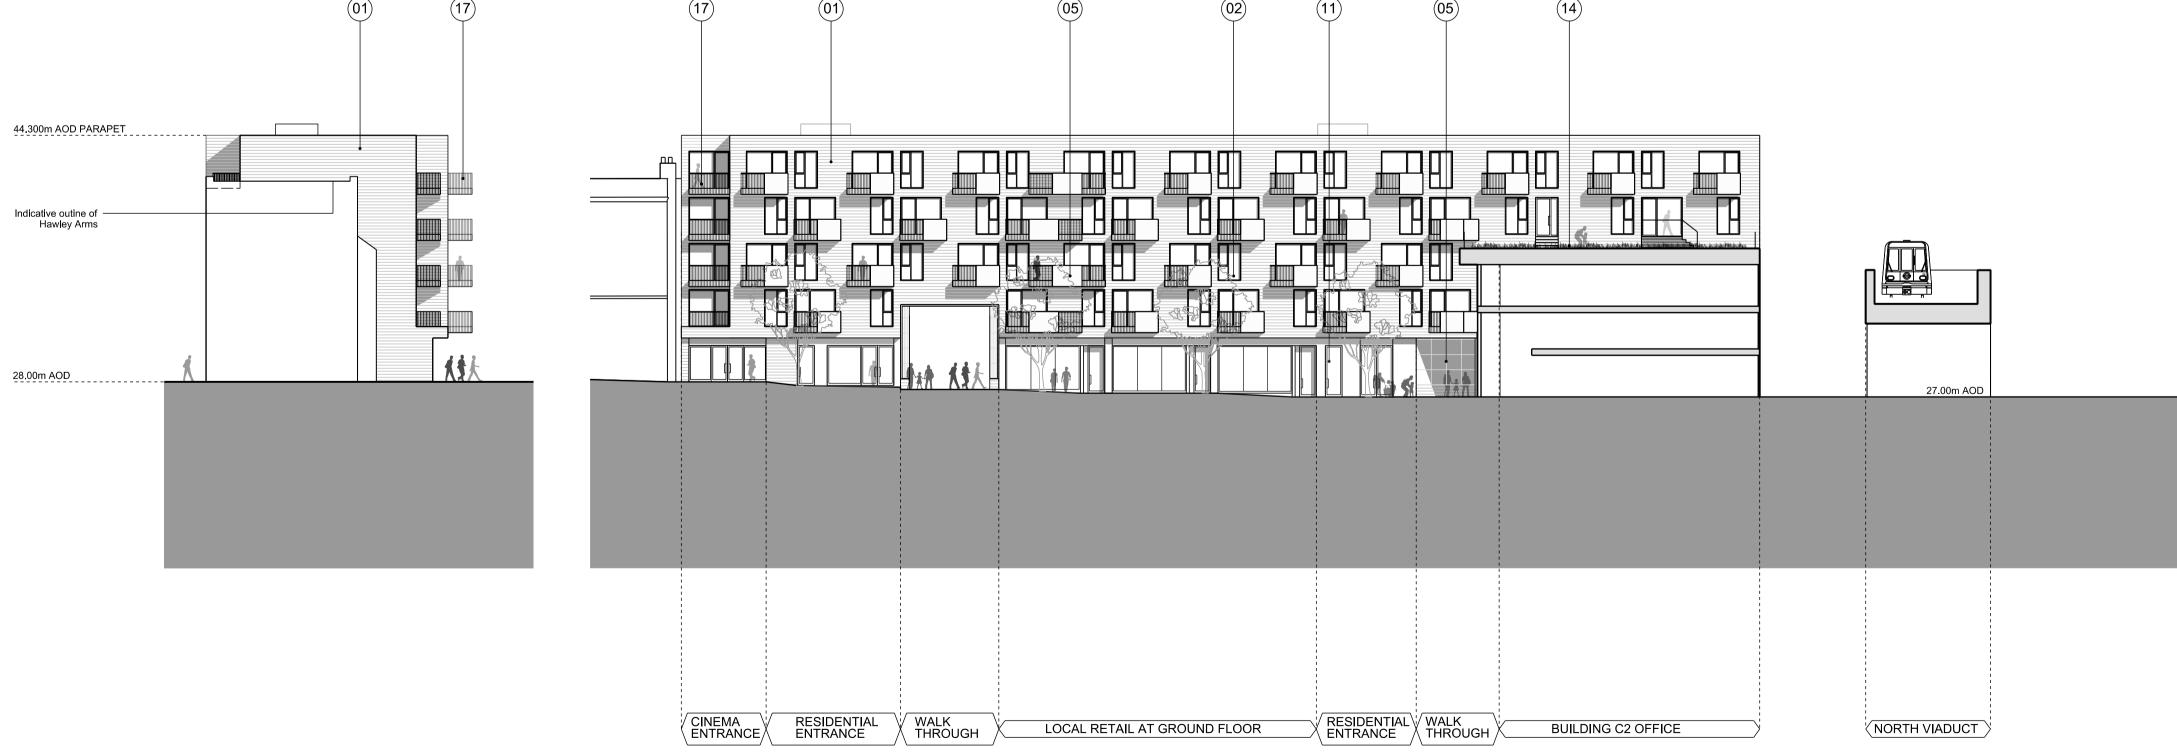

02 BUILDING C1\_EAST ELEVATION

03 BUILDING C1\_SOUTH ELEVATION







O1 BUILDING C2\_WEST ELEVATION





NOTE: INTERNAL LAYOUTS ARE INDICATIVE ONLY 01) BRICK (02) METAL FRAMED GLAZING (03) TIMBER SCREEN (04) METAL SHUTTERS 05) METAL PANEL(S) (06) METAL BRIDGE (07) TIMBER BENCH (08) METAL ROOF (09) METAL BALUSTRADE / HANDRAIL (10) TIMBER DECK (11) METAL FRAMED GLAZED DOOR (12) METAL FRAMED GLAZED SHOPFRONT (13) VERTICAL TERRACOTTA BAGUETTES (14) GREEN ROOF (15) GLASS BALUSTRADE (16) LOUVRE PANEL (17) METAL RAILING BALUSTRADE (18) METAL LOUVRE PLANT SCREEN 31/08/12 PLANNING ISSUE REV DATE Do not scale from this drawing, other than for Planning purposes.
 All dimensions to be checked on site by the contractor and such dimensions to be his responsibility.
 Report all drawing errors, omissi