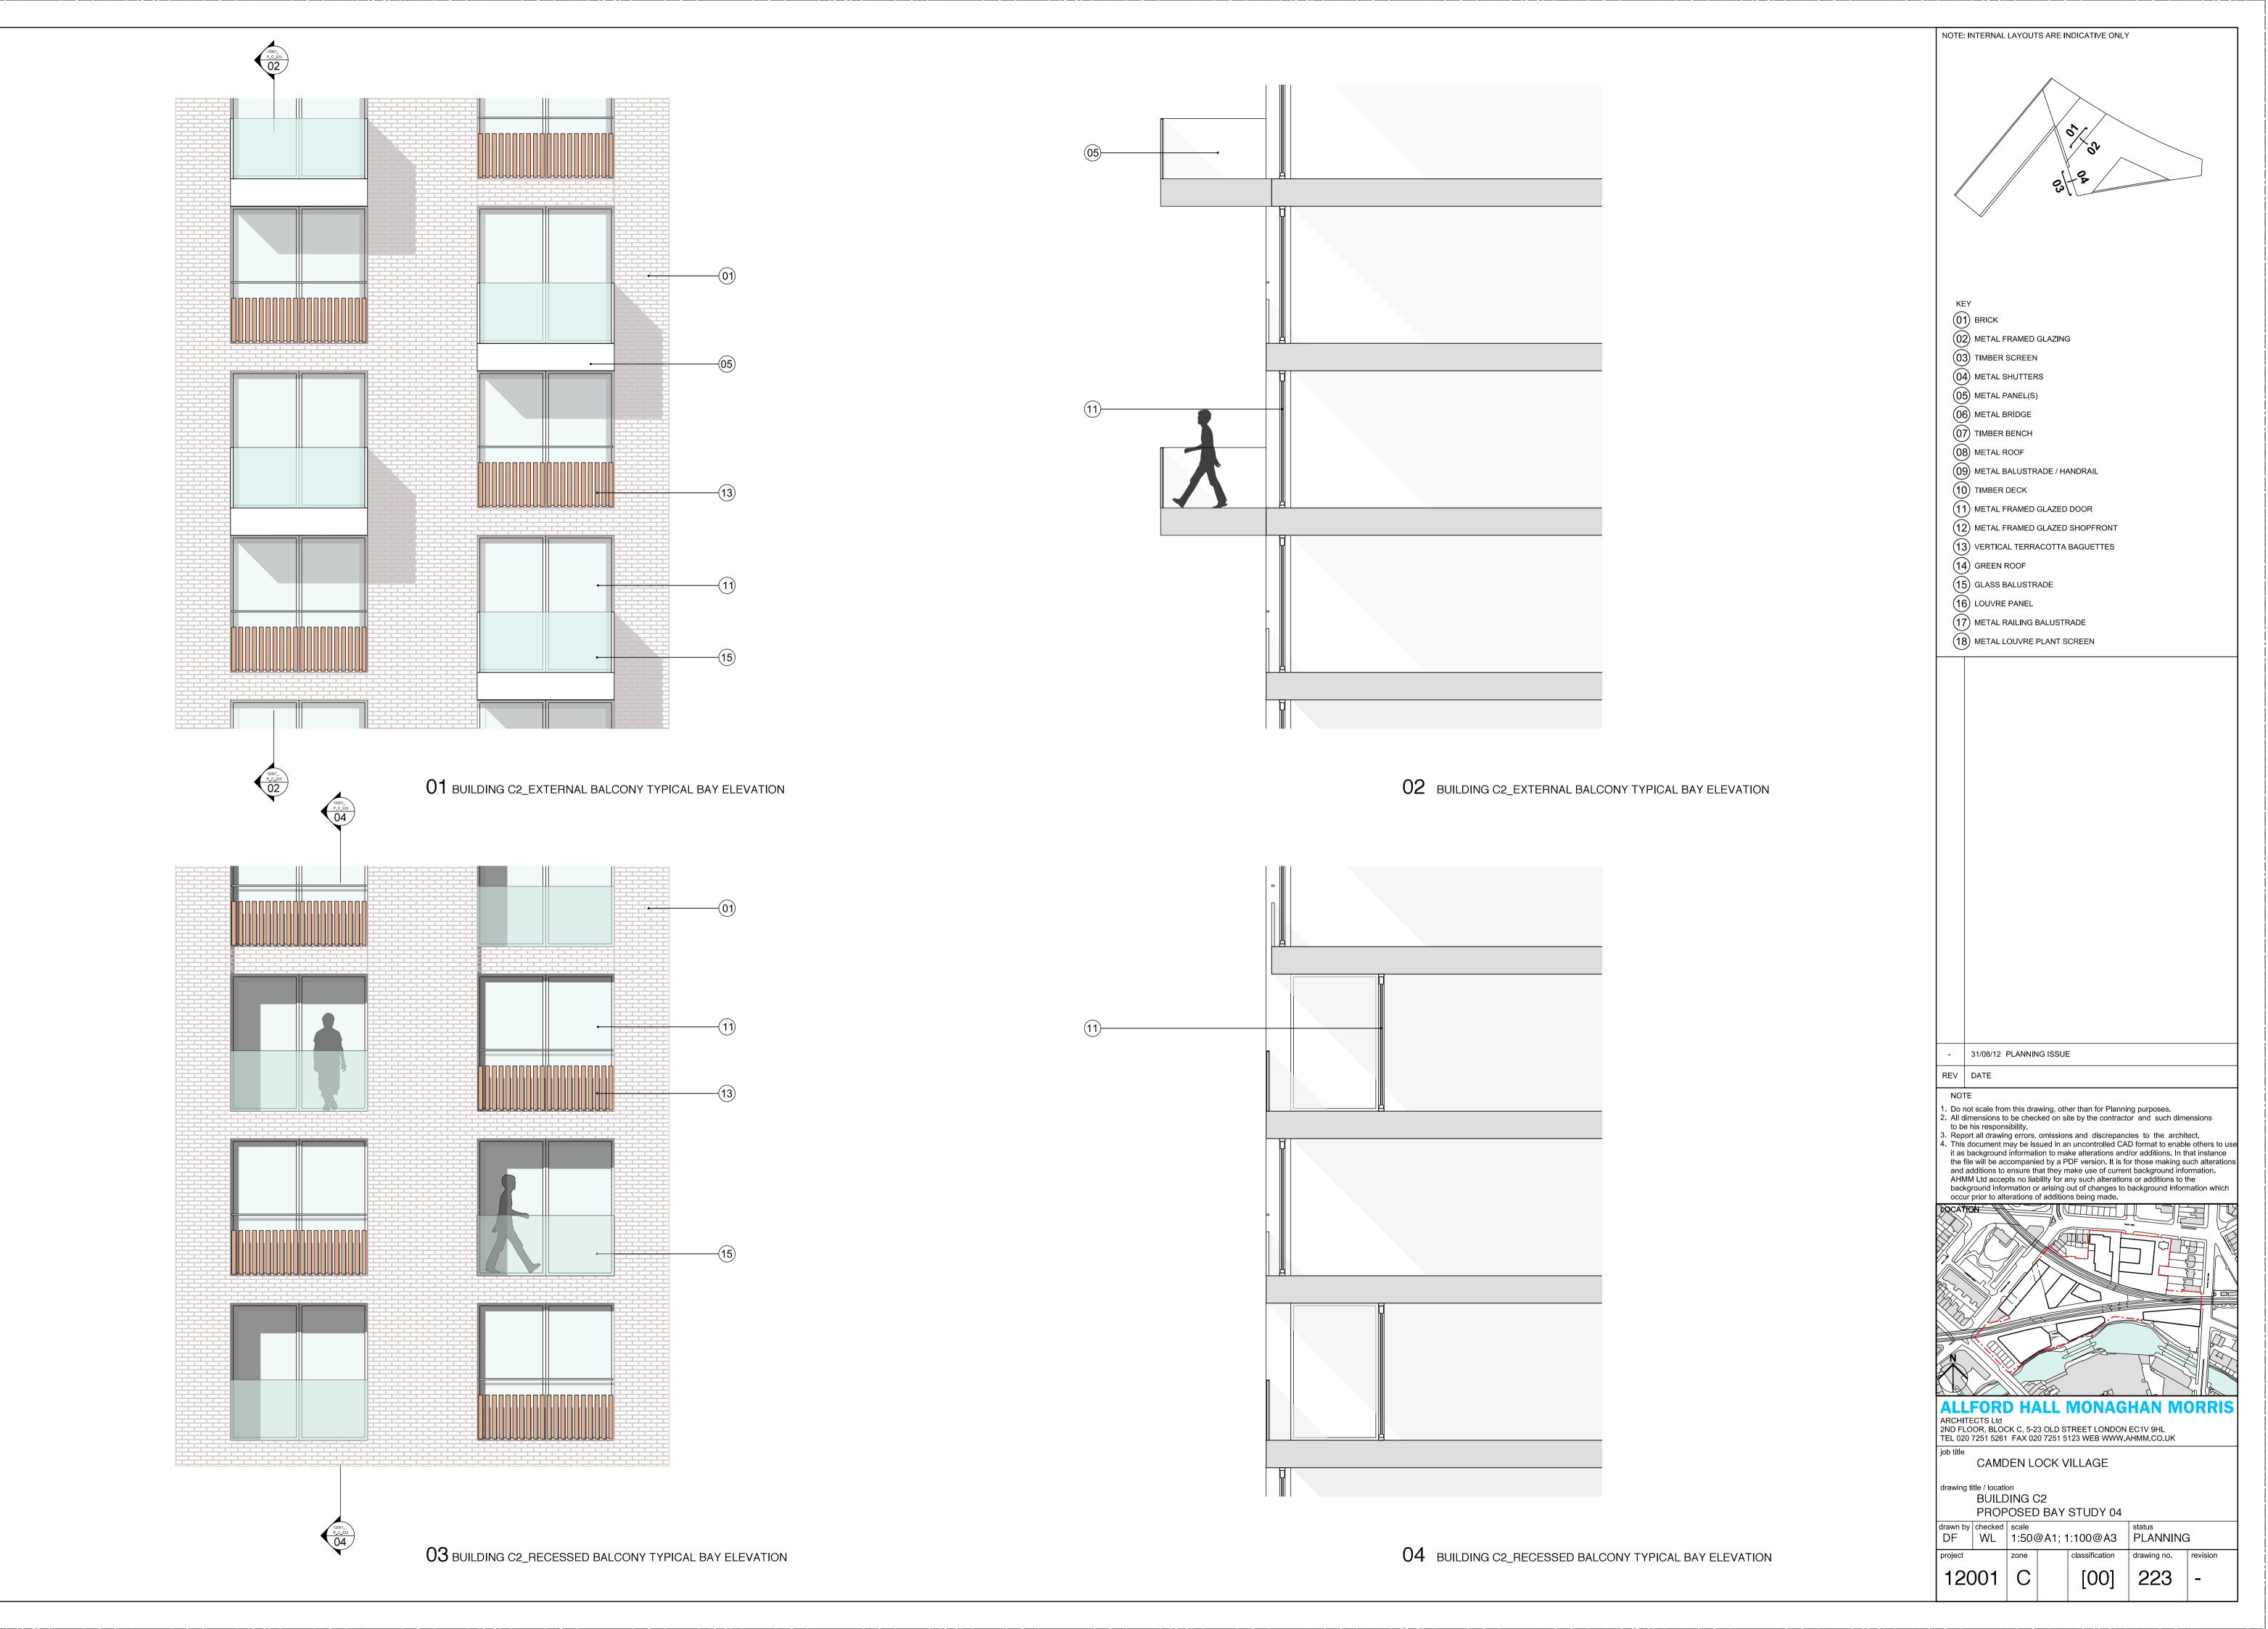

01 BUILDING C2\_TYPICAL PODIUM ELEVATION

02 BUILDING C2\_TYPICAL PODIUM SECTION

KEY PLAN

01) BRICK

02) METAL FRAMED GLAZING

03) TIMBER SCREEN

04) METAL SHUTTERS 05) METAL PANEL(S)

(06) METAL BRIDGE

07) TIMBER BENCH 08) METAL ROOF

(09) METAL BALUSTRADE / HANDRAIL

(10) TIMBER DECK

(11) METAL FRAMED GLAZED DOOR

(12) METAL FRAMED GLAZED SHOPFRONT (13) VERTICAL TERRACOTTA BAGUETTES

(14) GREEN ROOF

(15) GLASS BALUSTRADE

(16) LOUVRE PANEL

(17) METAL RAILING BALUSTRADE

(18) METAL LOUVRE PLANT SCREEN

31/08/12 PLANNING ISSUE

REV DATE

Do not scale from this drawing, other than for Planning purposes.
 All dimensions to be checked on site by the contractor and such dimensions to be his responsibility.
 Report all drawing errors, omissions and discrepancies to the architect.
 This document may be issued in an uncontrolled CAD format to enable others to use it as background information to make alterations and/or additions. In that instance the file will be accompanied by a PDF version. It is for those making such alterations and additions to ensure that they make use of current background information. AHMM Ltd accepts no liability for any such alterations or additions to the background information or arising out of changes to background information which occur prior to alterations of additions being made.

**ALLFORD HALL MONAGHAN MORRIS** 

ARCHITECTS Ltd 2ND FLOOR, BLOCK C, 5-23 OLD STREET LONDON EC1V 9HL TEL 020 7251 5261 FAX 020 7251 5123 WEB WWW.AHMM.CO.UK

CAMDEN LOCK VILLAGE

drawing title / location
BUILDING C2

PROPOSED BAY STUDY 03

drawn by checked scale status
CS WL 1:50@A1; 1:100@A3 PLANNING 12001 C