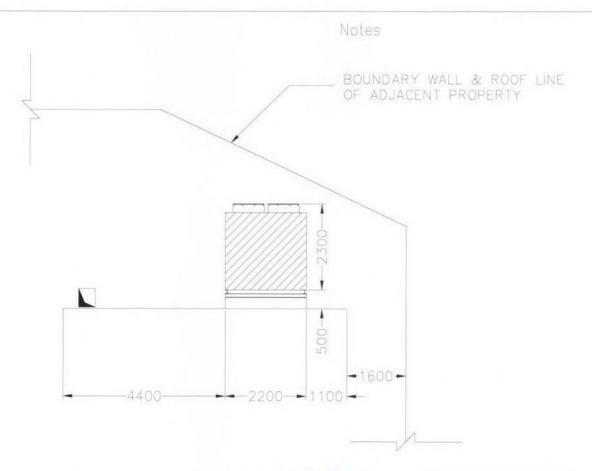

|                                                |                                       | A                        | i k          |               |                     | (4)                               |                 | 0             |
|------------------------------------------------|---------------------------------------|--------------------------|--------------|---------------|---------------------|-----------------------------------|-----------------|---------------|
|                                                |                                       | rev description          |              |               |                     | chk'd                             | drawn           | date          |
|                                                |                                       | 1/                       | REVISIONS    |               |                     |                                   |                 |               |
| Client<br>LONDON REGIONAL<br>PROPERTIES        | Description EXISTING ROOF-TOP SECTION | Drg. no.<br>23687IR/M001 |              |               | Scale<br>1:100 @ A4 |                                   | A4              | Rev<br>-      |
|                                                |                                       | Da<br>AU                 | te<br>G 2012 | Drawr<br>J.B. | 1                   |                                   | Checked<br>M.S. |               |
| Property PEER HOUSE 8-14 VERULAM STREET LONDON | Status PLANNING                       | f                        | ocu          | sfi           | n                   | 20 Re<br>Londor<br>I 020<br>F 020 | 7389            | Y 4PH<br>9340 |