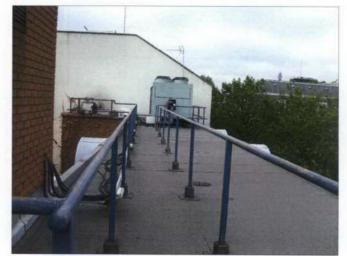

|                                                |                                       | A                        | i k          |               |                     | (4)                               |                 | 0             |
|------------------------------------------------|---------------------------------------|--------------------------|--------------|---------------|---------------------|-----------------------------------|-----------------|---------------|
|                                                |                                       | rev description          |              |               |                     | chk'd                             | drawn           | date          |
|                                                |                                       | 1/                       | REVISIONS    |               |                     |                                   |                 |               |
| Client<br>LONDON REGIONAL<br>PROPERTIES        | Description EXISTING ROOF-TOP SECTION | Drg. no.<br>23687IR/M001 |              |               | Scale<br>1:100 @ A4 |                                   | A4              | Rev<br>-      |
|                                                |                                       | Da<br>AU                 | te<br>G 2012 | Drawr<br>J.B. | 1                   |                                   | Checked<br>M.S. |               |
| Property PEER HOUSE 8-14 VERULAM STREET LONDON | Status PLANNING                       | f                        | ocu          | sfi           | n                   | 20 Re<br>Londor<br>I 020<br>F 020 | 7389            | Y 4PH<br>9340 |