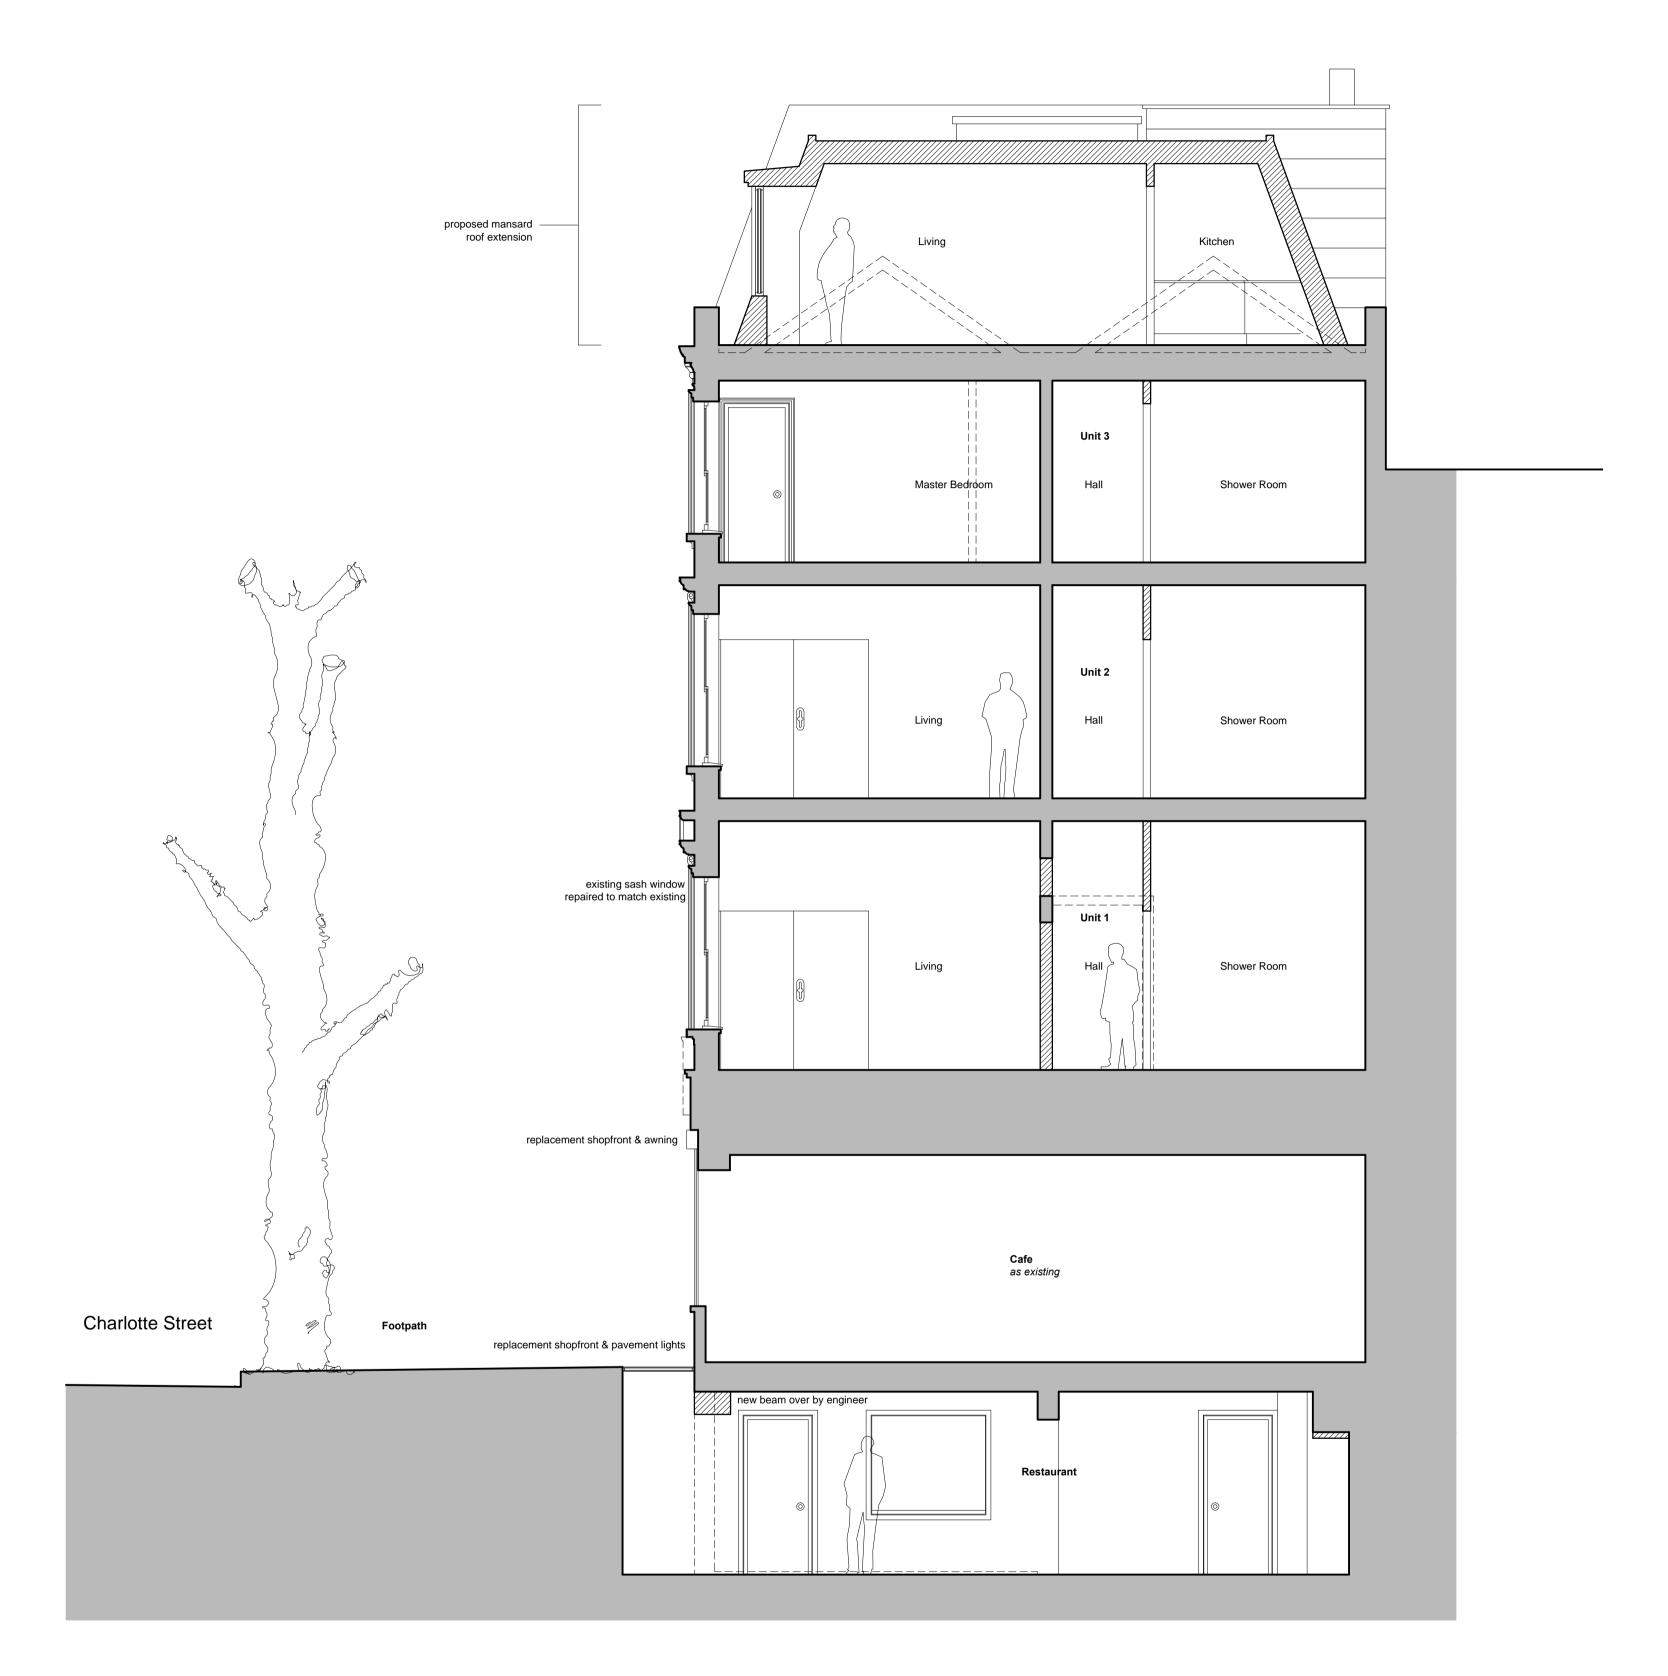

Cross Section A-A
1:50 @ A1

Cross Section B-B 1:50 @ A1

Do not scale. All dimensions to be verified on site before commencement of any works or shop drawings Subject to further survey by structural and M&E consultants (all services shown indicative)

Drawing Description
Proposed Cross Sections

CLient / Project
Walker Residential
Proposed Redevelopment of
69 Charlotte Street,
London,
W1T 4RW

Drawing No
Drawin No
Drawing No
Drawing No
Drawing No
Drawing No
Drawing No
Drawi