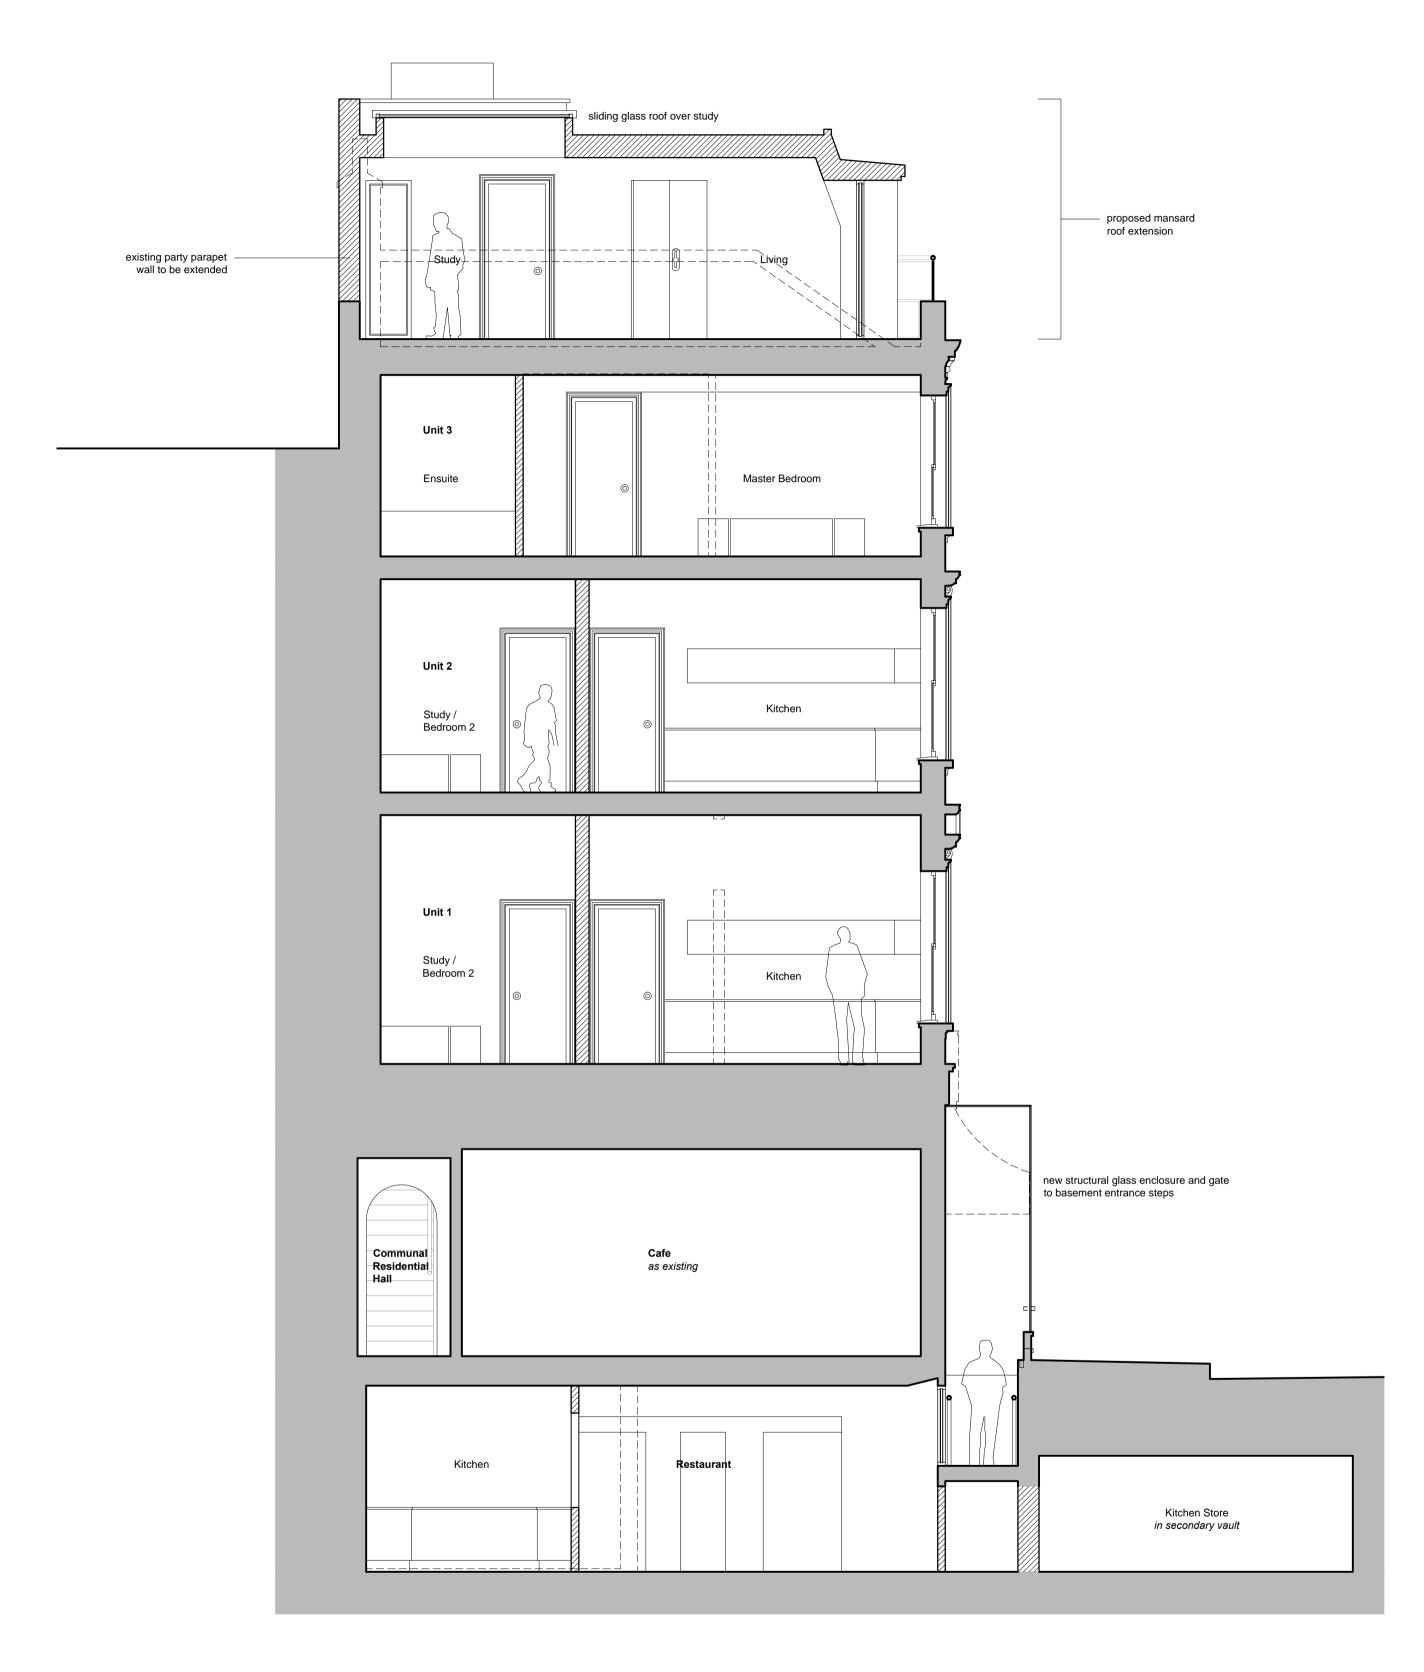

Cross Section A-A
1:50 @ A1

Cross Section B-B 1:50 @ A1

Do not scale. All dimensions to be verified on site before commencement of any works or shop drawings Subject to further survey by structural and M&E consultants (all services shown indicative)

Drawing Description
Proposed Cross Sections

CLient / Project
Walker Residential
Proposed Redevelopment of
69 Charlotte Street,
London,
W1T 4RW

Drawing No
Drawin No
Drawing No
Drawing No
Drawing No
Drawing No
Drawing No
Drawi