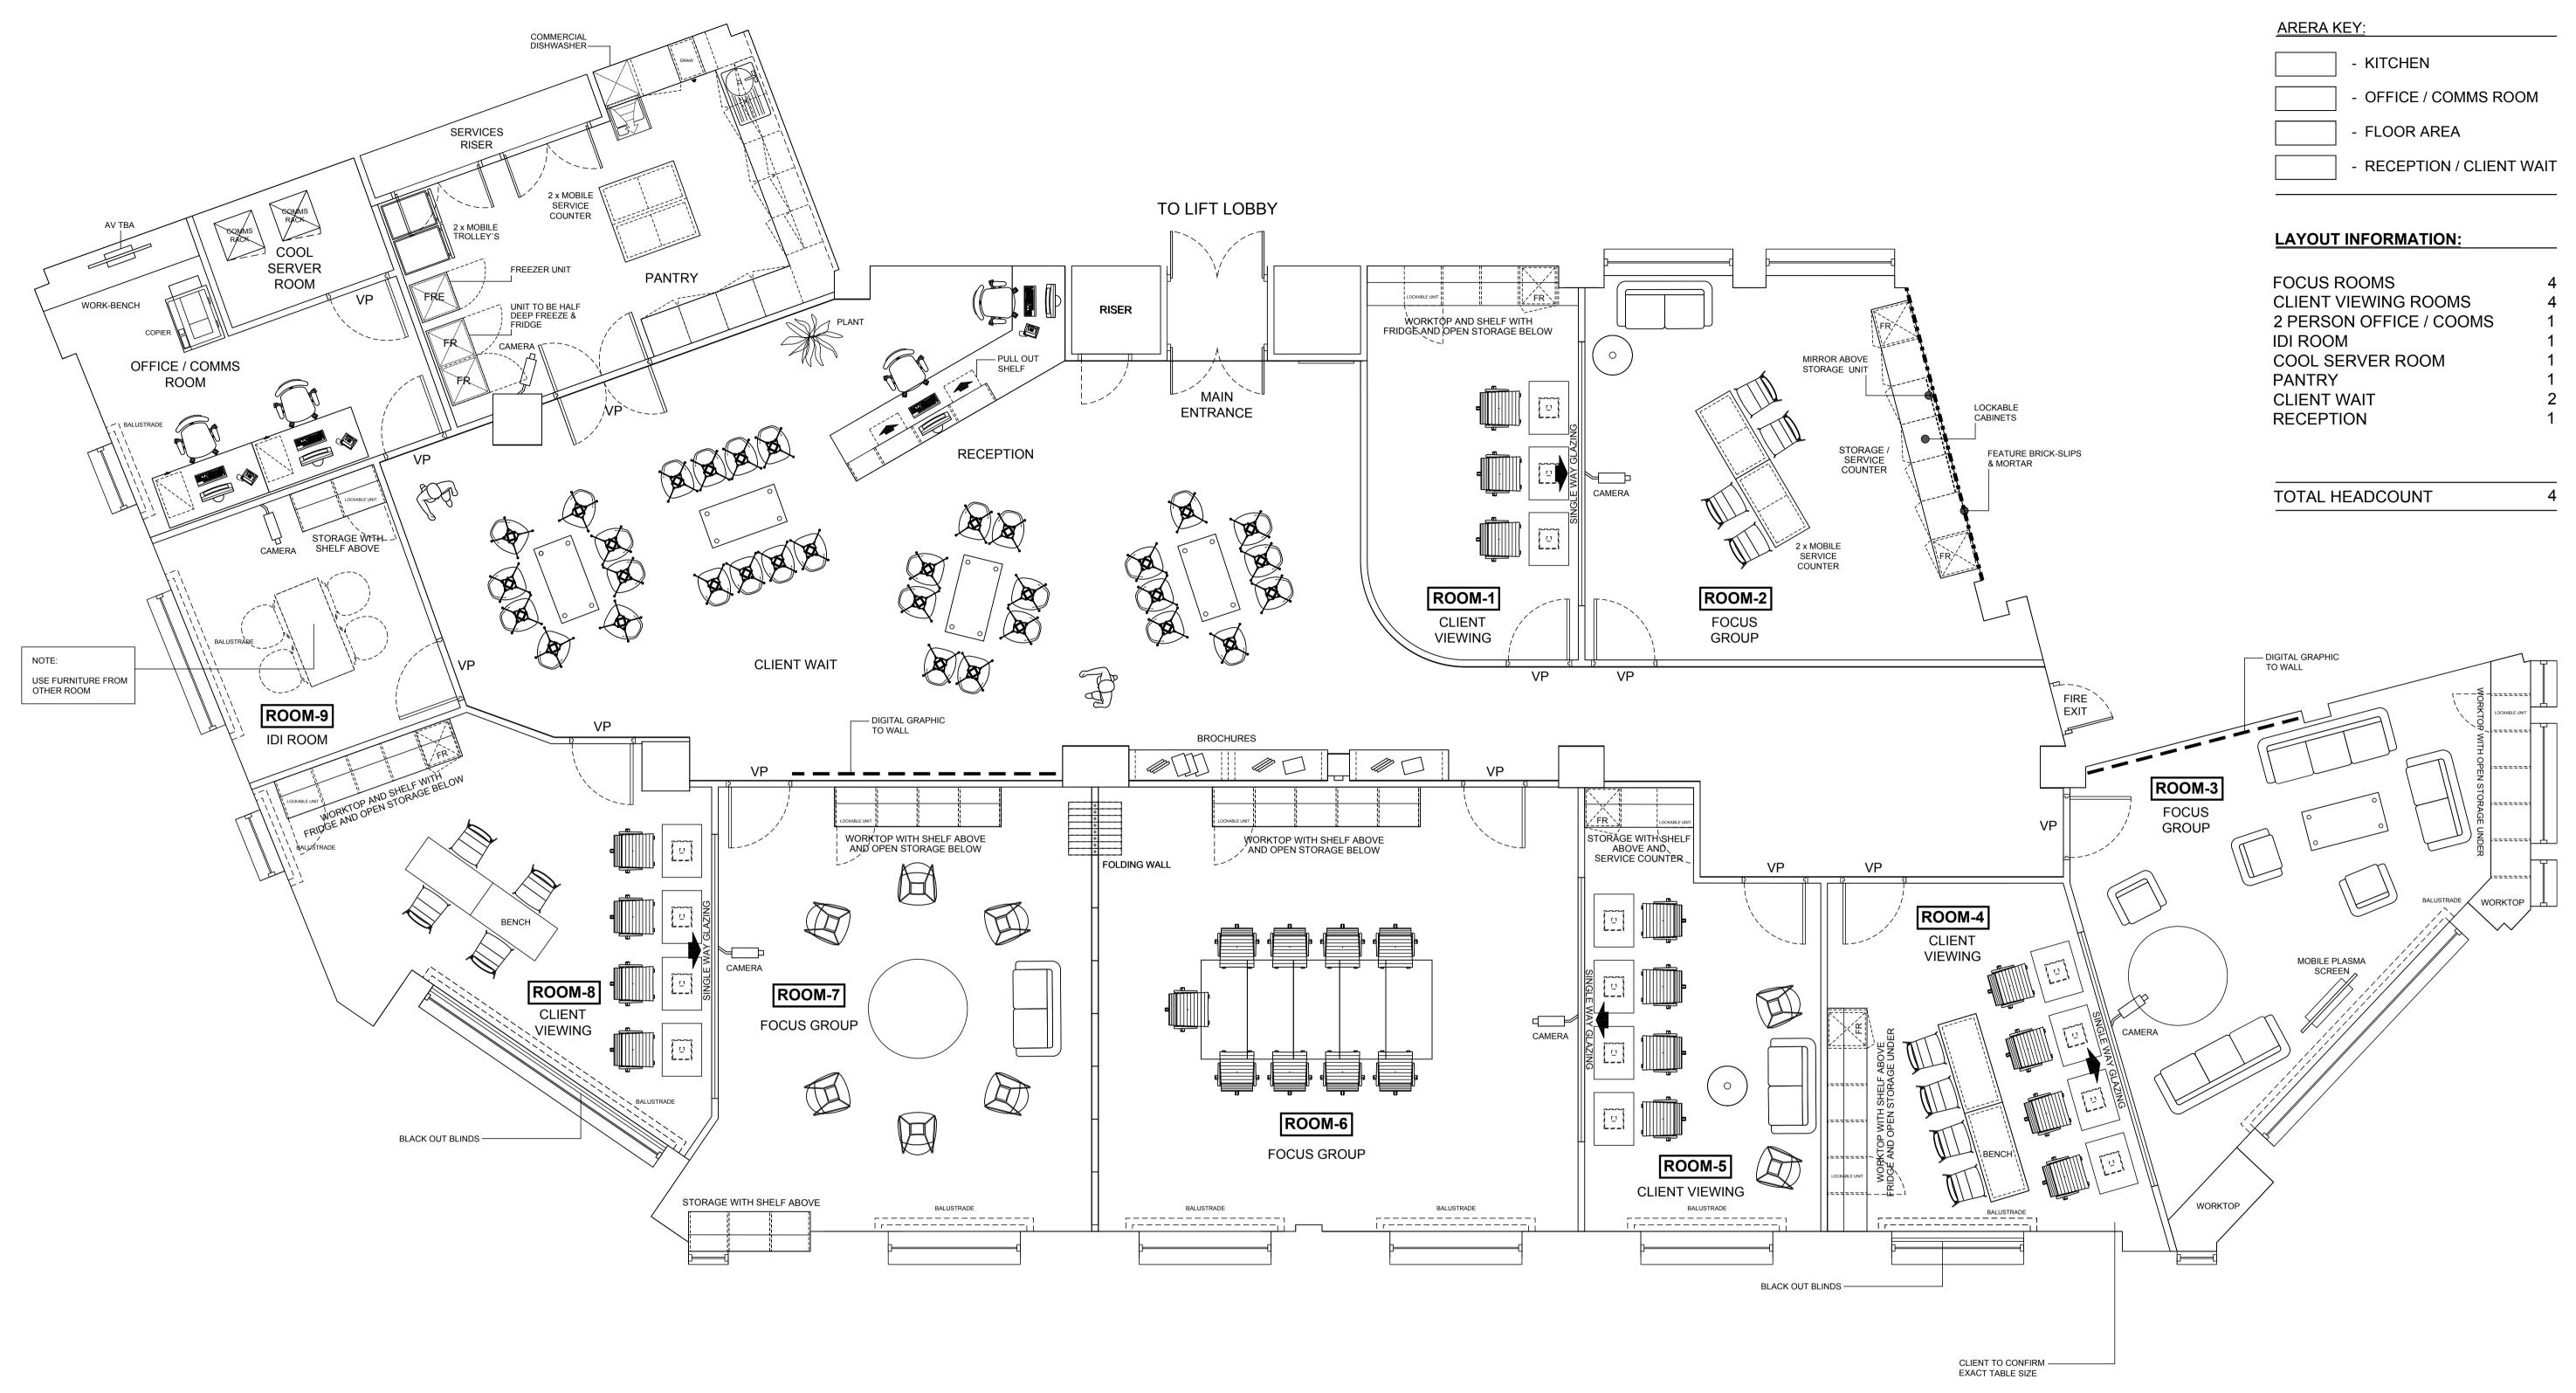

## PROPOSED 3RD FLOOR GA LAYOUT

| DRAWING STATUS - |
|------------------|
| APPROVED BY      |
| DATE             |

|                                               | Quality Assurance Procedures                                  | Client                                                                         |               | Drawing                                                                                                          |             |                                                         |                        |                                                                                                                                                                                                      |                                     |            |                 |         |
|-----------------------------------------------|---------------------------------------------------------------|--------------------------------------------------------------------------------|---------------|------------------------------------------------------------------------------------------------------------------|-------------|---------------------------------------------------------|------------------------|------------------------------------------------------------------------------------------------------------------------------------------------------------------------------------------------------|-------------------------------------|------------|-----------------|---------|
|                                               | Layout Based on Architects Building Structure                 | description                                                                    | date name re  | description                                                                                                      | date name   | rev description                                         | date name              | This drawing may not be copied, shown or given to a third party                                                                                                                                      | GOLDEN MONKEY                       | PROPOSE    | GA LAYOUT       |         |
|                                               | Layout and All Dimensions are Subject to Confirmation on Site | Updated furniture within pantry, client wait<br>and client viewing rooms       | 30.07.12 OU N | Updated furniture and flooring and client viewing rooms                                                          | 30.08.12 NL | Q Updated furniture layout & add brick wall information | od feature 05.09.12 OU | without express permission from Boxx Projects Ltd.  2. Do not scale from this drawing.  3. Boxx Projects Ltd cannot accept responsibility for the accuracy of                                        | 279 TOTTENHAM COURT ROAD, LONDON W1 |            |                 |         |
| <b>Projec</b> ts                              |                                                               | Comms room partition moved, bifold door                                        |               | Updated storage units and bench                                                                                  |             | Added additional rack to comm                           | s room.                | scaled plans supplied to us by a third party in hard copy or on disc.  4. All design drawings must be signed by the Account Manager as                                                               | Project                             | Checked VI | K               |         |
|                                               | <u>^</u>                                                      | to pantry. Various furniture changes.  Reception desk, storewall and furniture | 08.08.12 OU ( |                                                                                                                  | 30.08.12 NL | H Relocated 2 tridge units in root                      | 13.09.12               | meeting the criteria of the project brief prior to being shown to the Client or any external representative of the Client.  5. All design drawings must be signed by the Client prior to placing any | CORINTHIAN HOUSE / Level +3         | Date 08    | 3/08/2012 Scale | 1:50@A1 |
| Tel 020 3192 5696 Email info@boxxprojects.com | М                                                             | layout revised.                                                                | 20.08.12 NL F | Updated pantry, reception, added lockable units to focus group & viewing rooms.  Various furniture modifications | 03.09.12 OU | S Furniture changes to rooms 3                          | 17.09.12 OU            | related orders on their behalf.                                                                                                                                                                      |                                     | Designer O | U Rev           | S       |
| web www.boxxprojects.com                      |                                                               | <u> </u>                                                                       |               | various furniture mounications                                                                                   |             |                                                         |                        | © Copyright Boxx Projects Ltd                                                                                                                                                                        |                                     | DWG No. 11 | 1.0029-03-PGA   |         |