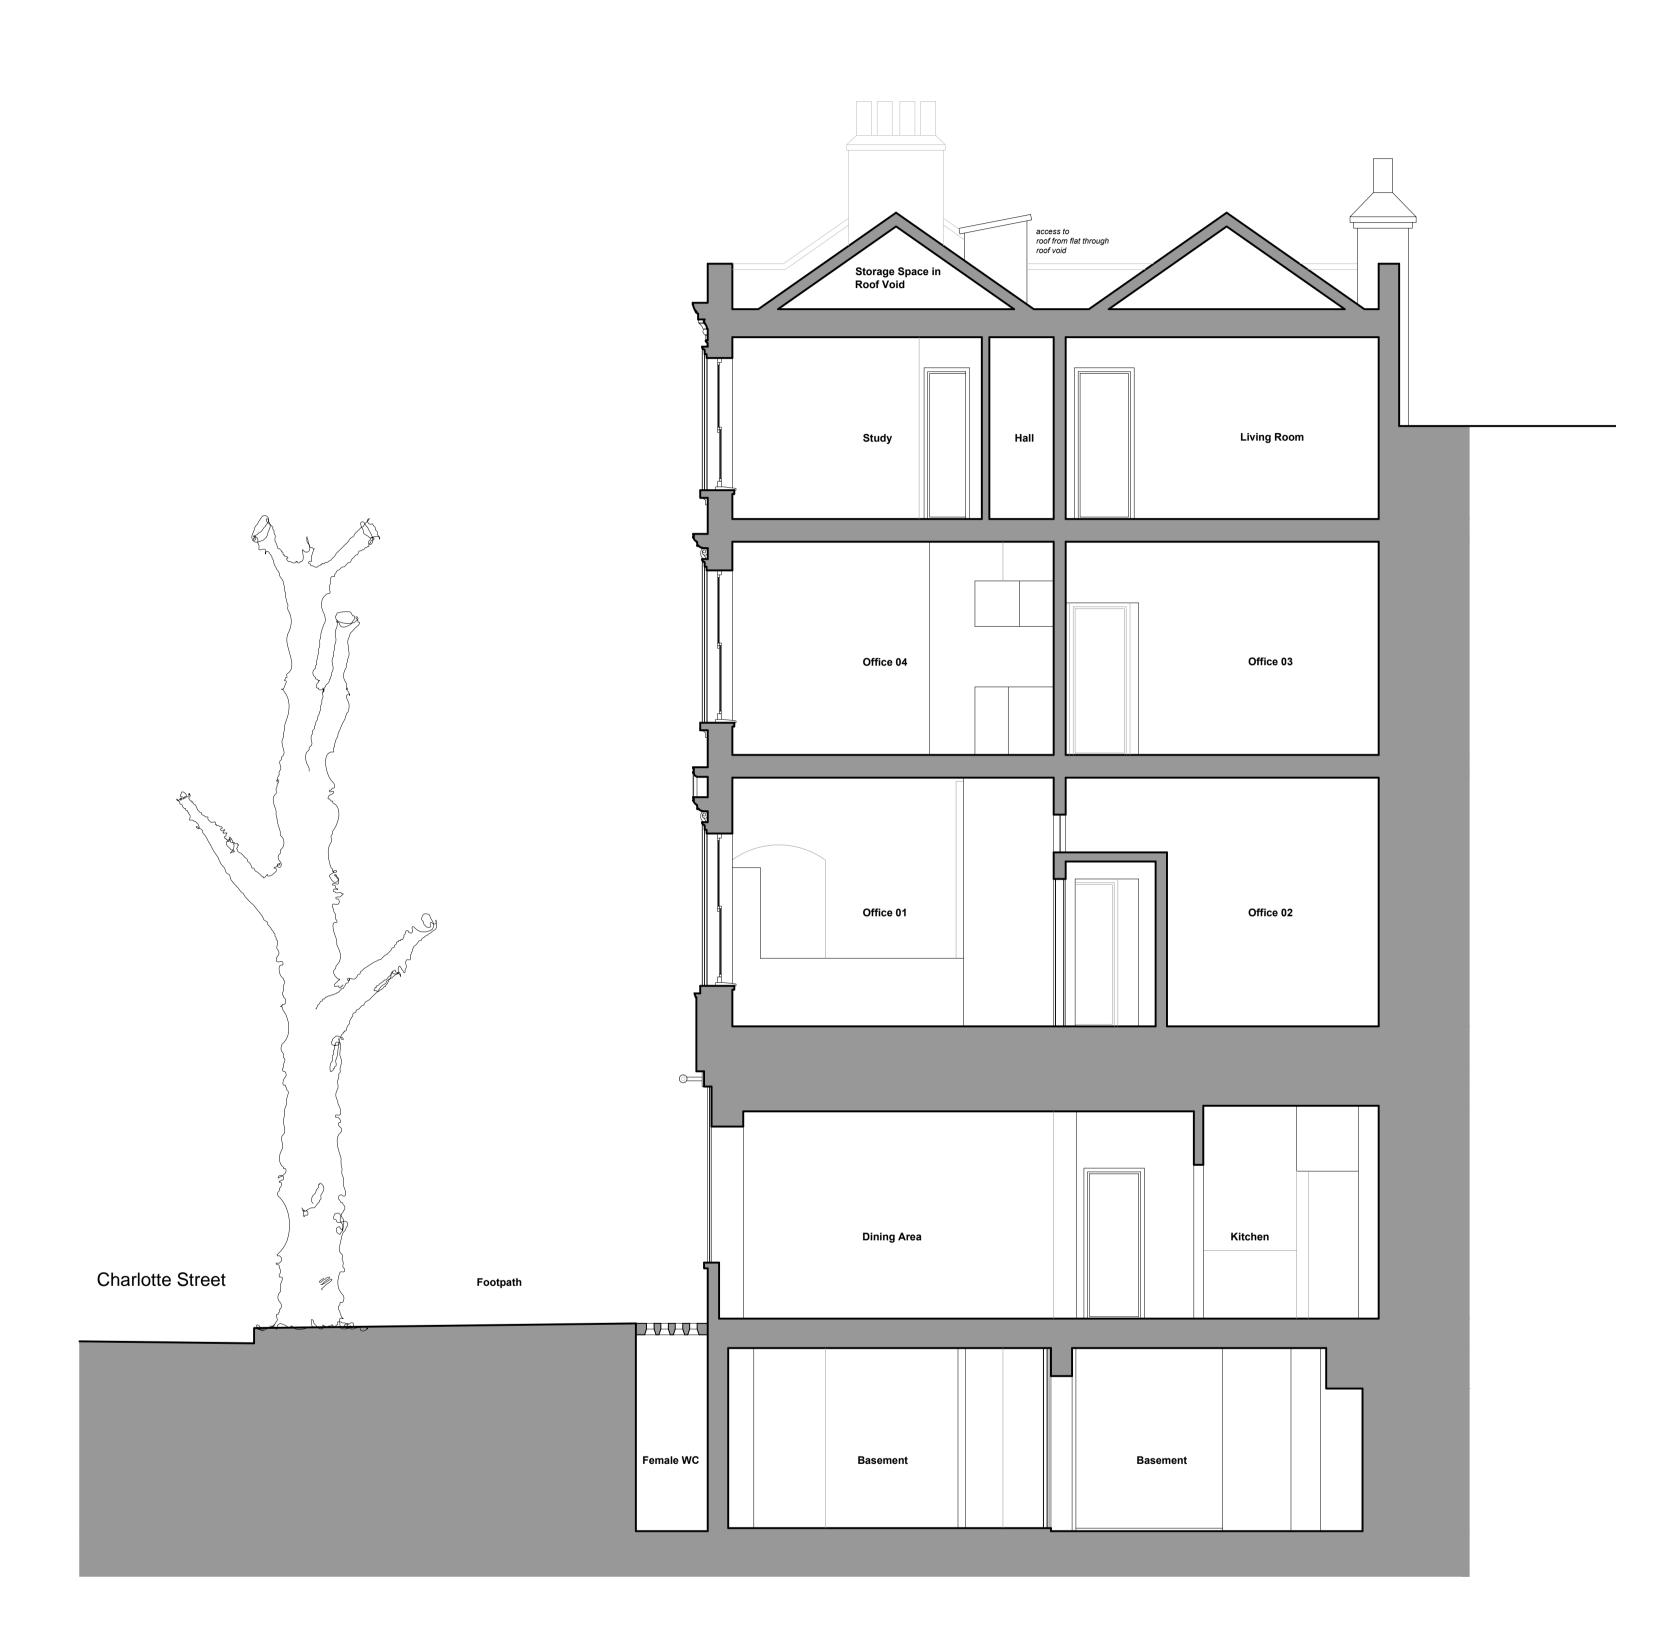

Cross Section A-A 1:50 @ A1

Cross Section B-B 1:50 @ A1

Do not scale. All dimensions to be verified on site before commencement of any works or shop drawings Subject to further survey by structural and M&E consultants (all services shown indicative)

Draw 10m

Drawing Description
Existing Building Survey
Cross Sections

Drawing No **21277A/06** 

June 2012

Drawn SW

Scale 1:50 @ A1