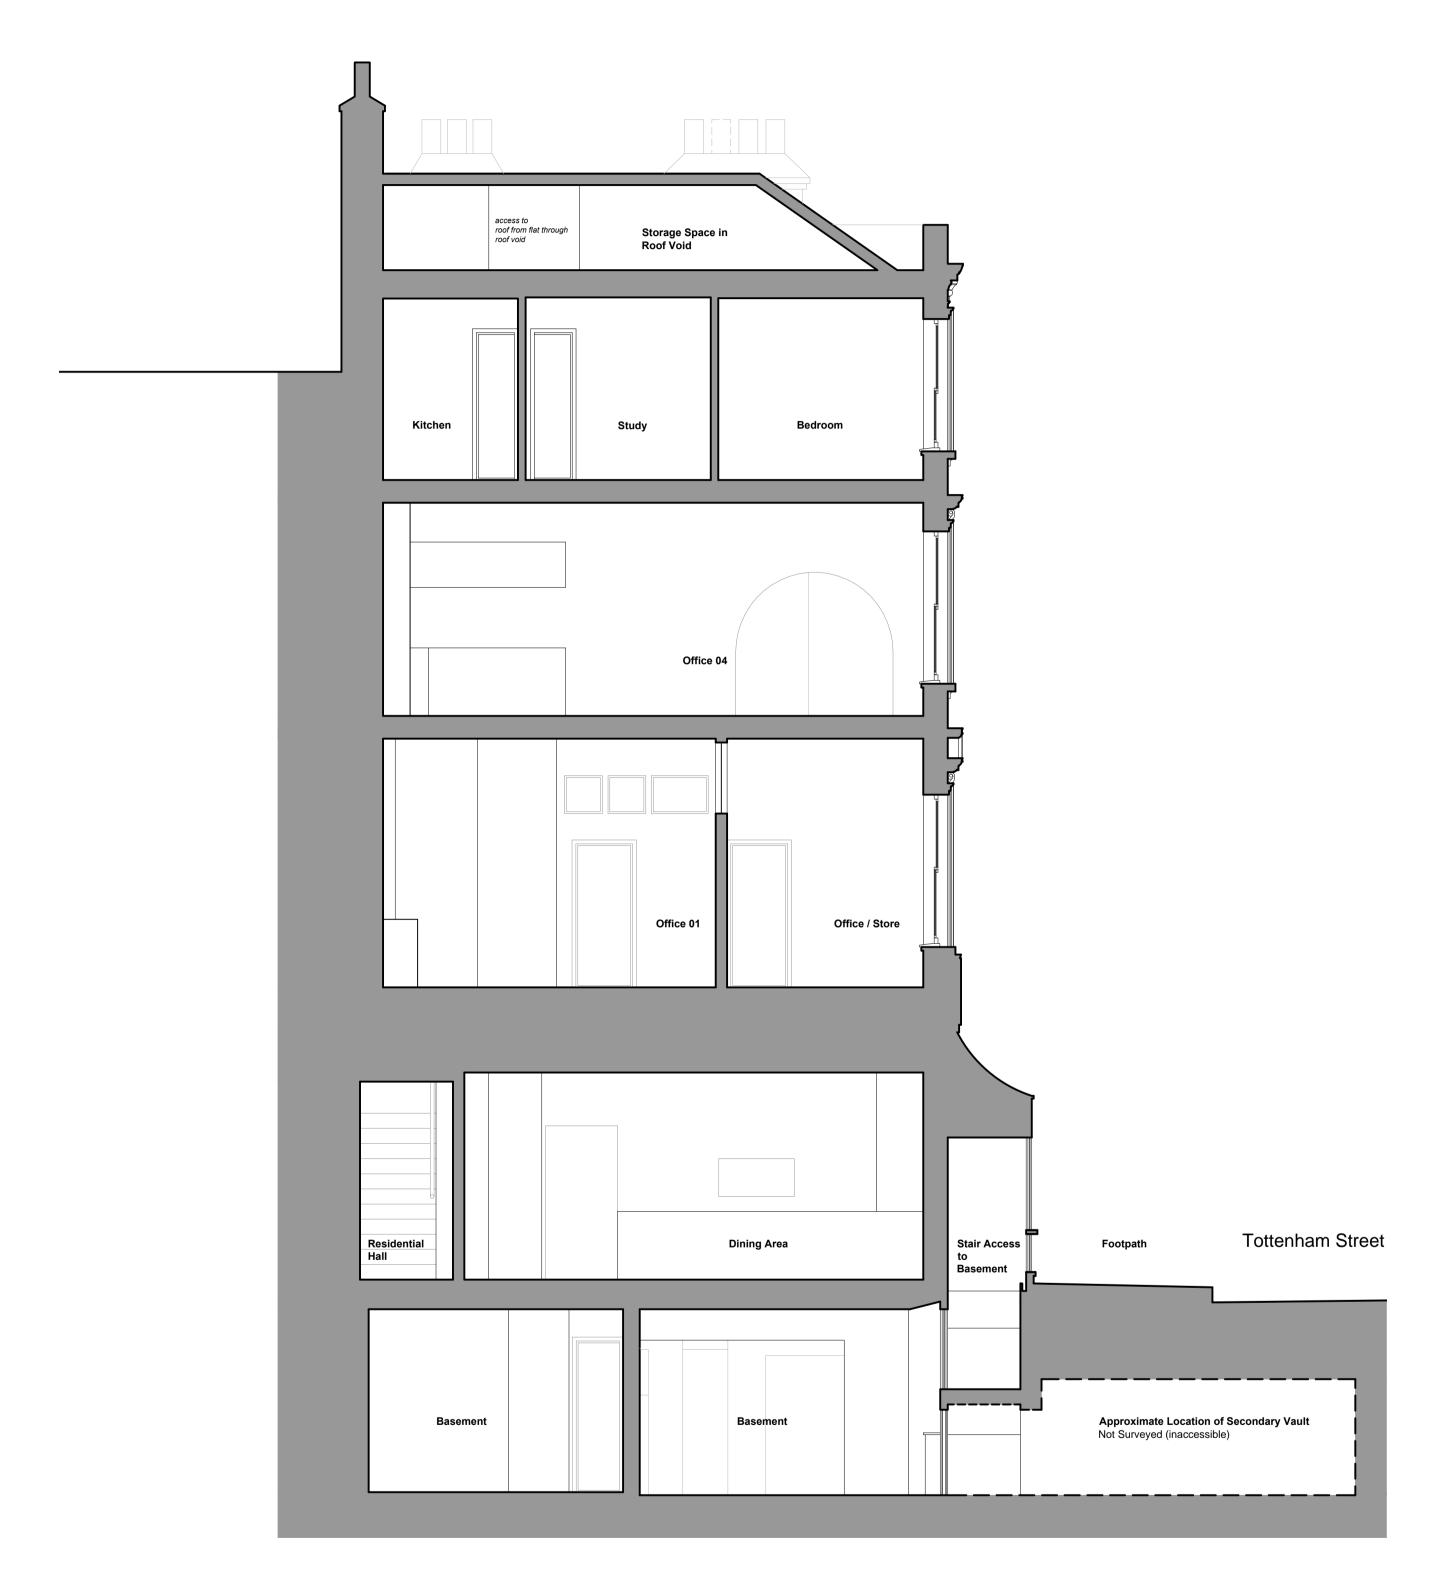

Cross Section A-A 1:50 @ A1

Cross Section B-B 1:50 @ A1

Do not scale. All dimensions to be verified on site before commencement of any works or shop drawings Subject to further survey by structural and M&E consultants (all services shown indicative)

Draw 10m

Drawing Description
Existing Building Survey
Cross Sections

Drawing No **21277A/06** 

June 2012

Drawn SW

Scale 1:50 @ A1