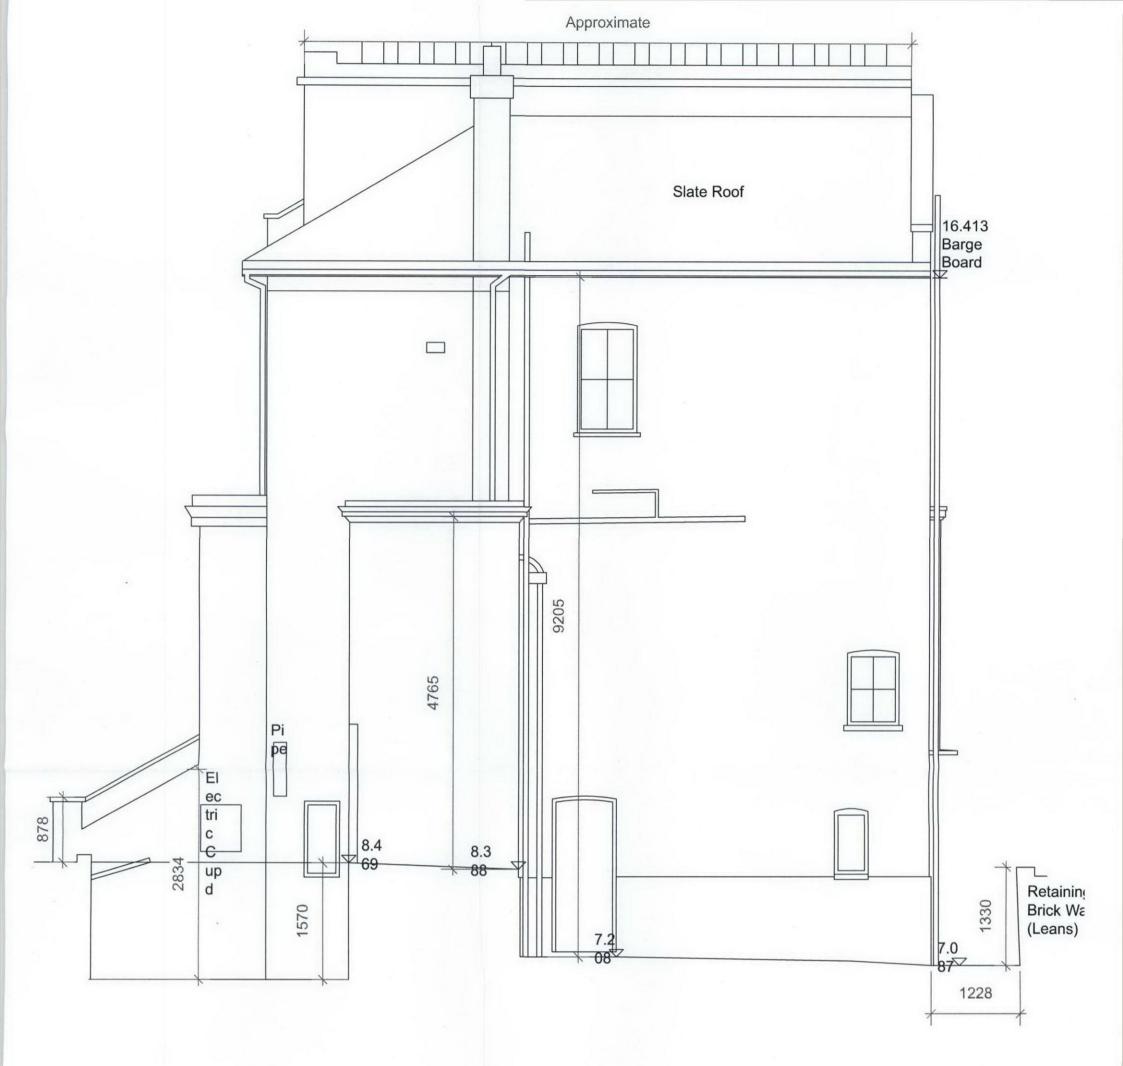

## **EXISTING SIDE ELEVATIONS**

| REV. DATE DESCRIPTION | NOTE:                                                                                                                                                             | CLIENT:                             | PROJECT:                               | Simon Miller Architects Ltd<br>12 Forres Gardens<br>Temple Fortune<br>London NW11 7EX<br>Tel: 020 8201 9875<br>Fax: 020 8201 9877<br>Web: simonmillerarchitects.com<br>Email: info@simonmillerarchitects.com | DATE:                  | JULY 2012 |
|-----------------------|-------------------------------------------------------------------------------------------------------------------------------------------------------------------|-------------------------------------|----------------------------------------|--------------------------------------------------------------------------------------------------------------------------------------------------------------------------------------------------------------|------------------------|-----------|
| -                     | ALL DIMENSIONS ARE IN MILLIMETERS.<br>INCONSISTENCIES ARE TO BE REPORTED<br>TO THE ARCHITECT IMMEDIATELY.<br>COPYRIGHT IS HELD BY SIMON MILLER<br>ARCHITECTS LTD. | JULANNE AND GADRIEL NODEL           | EXTENSIONS AND INTERNAL<br>ALTERATIONS |                                                                                                                                                                                                              | DRAWN BY:              | SJB       |
|                       |                                                                                                                                                                   |                                     |                                        |                                                                                                                                                                                                              | SCALE: 1-50 @ A3       |           |
| -                     |                                                                                                                                                                   | SITE:                               | DRAWING TITLE:                         |                                                                                                                                                                                                              | DRAWING NO:<br>320/E05 |           |
|                       |                                                                                                                                                                   | 11A PRIORY ROAD, LONDON,<br>NW6 4NN | EXISTING SIDE ELEVATION                |                                                                                                                                                                                                              |                        | REVISION: |