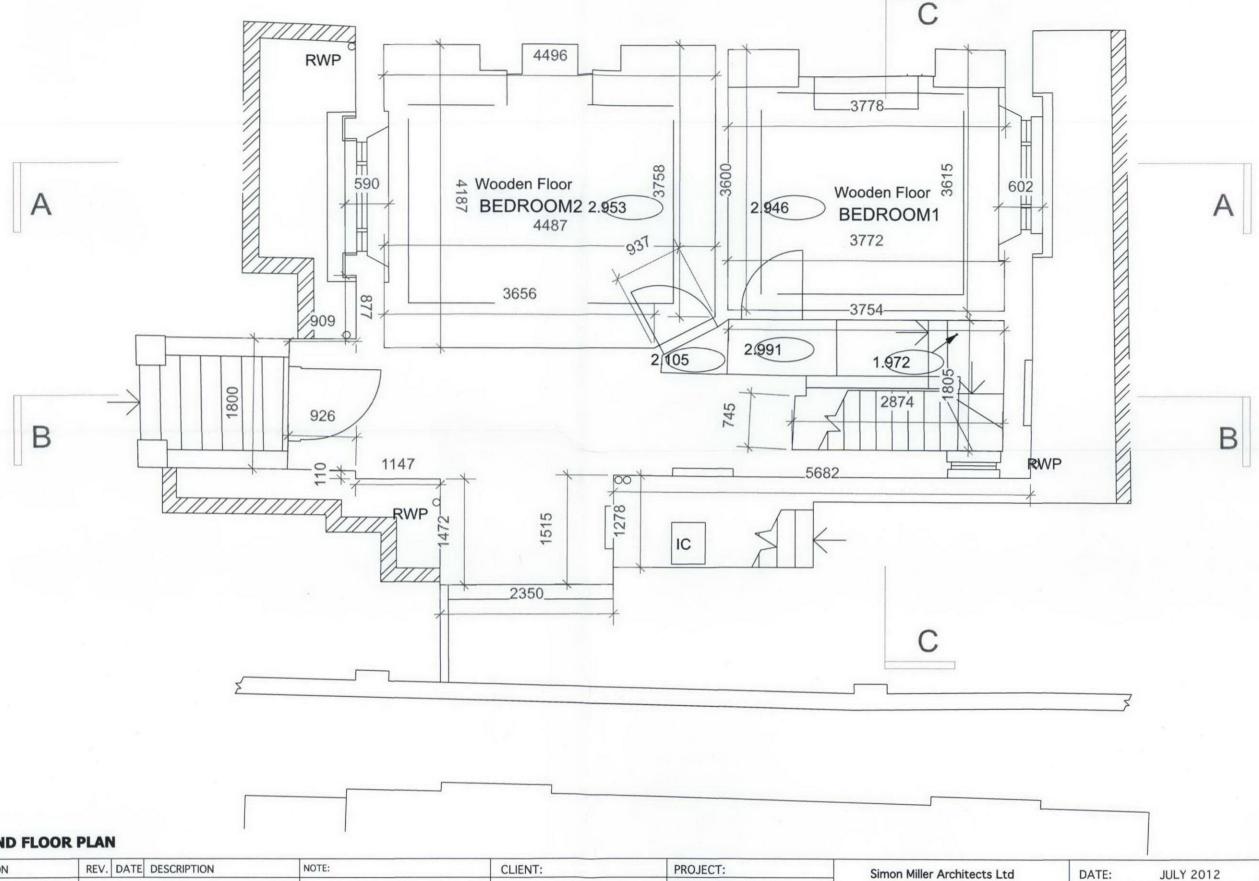

## **EXISTING GROUND FLOOR PLAN**

| REV. DATE DESCRIPTION | REV. DATE DESCRIPTION | NOTE:                                                                                                                                                  | CLIENT:                             | PROJECT:                                                    |
|-----------------------|-----------------------|--------------------------------------------------------------------------------------------------------------------------------------------------------|-------------------------------------|-------------------------------------------------------------|
| -                     | -                     | ALL DIMENSIONS ARE IN MILLIMETERS. INCONSISTENCIES ARE TO BE REPORTED TO THE ARCHITECT IMMEDIATELY.  COPYRIGHT IS HELD BY SIMON MILLER ARCHITECTS LTD. | SUZANNE AND GABRIEL<br>NOBLE        | GROUND FLOOR SIDE<br>EXTENSIONS AND INTERNAL<br>ALTERATIONS |
|                       |                       |                                                                                                                                                        |                                     |                                                             |
| -                     | -                     |                                                                                                                                                        |                                     |                                                             |
|                       | -                     |                                                                                                                                                        | SITE:                               | DRAWING TITLE:                                              |
|                       | -                     |                                                                                                                                                        | 11A PRIORY ROAD, LONDON,<br>NW6 4NN | EXISTING GROUND FLOOR PLAN                                  |
| -                     | -                     |                                                                                                                                                        |                                     |                                                             |

Simon Miller Architects Ltd 12 Forres Gardens Temple Fortune London NW11 7EX

Tel: 020 8201 9875
Fax: 020 8201 9877
Web: simonmillerarchitects.com
Email: info@simonmillerarchitects.com

DATE: JULY 2012

DRAWN BY: SJB

SCALE: 1-50 @ A3

DRAWING NO: REVISION:

320/E02