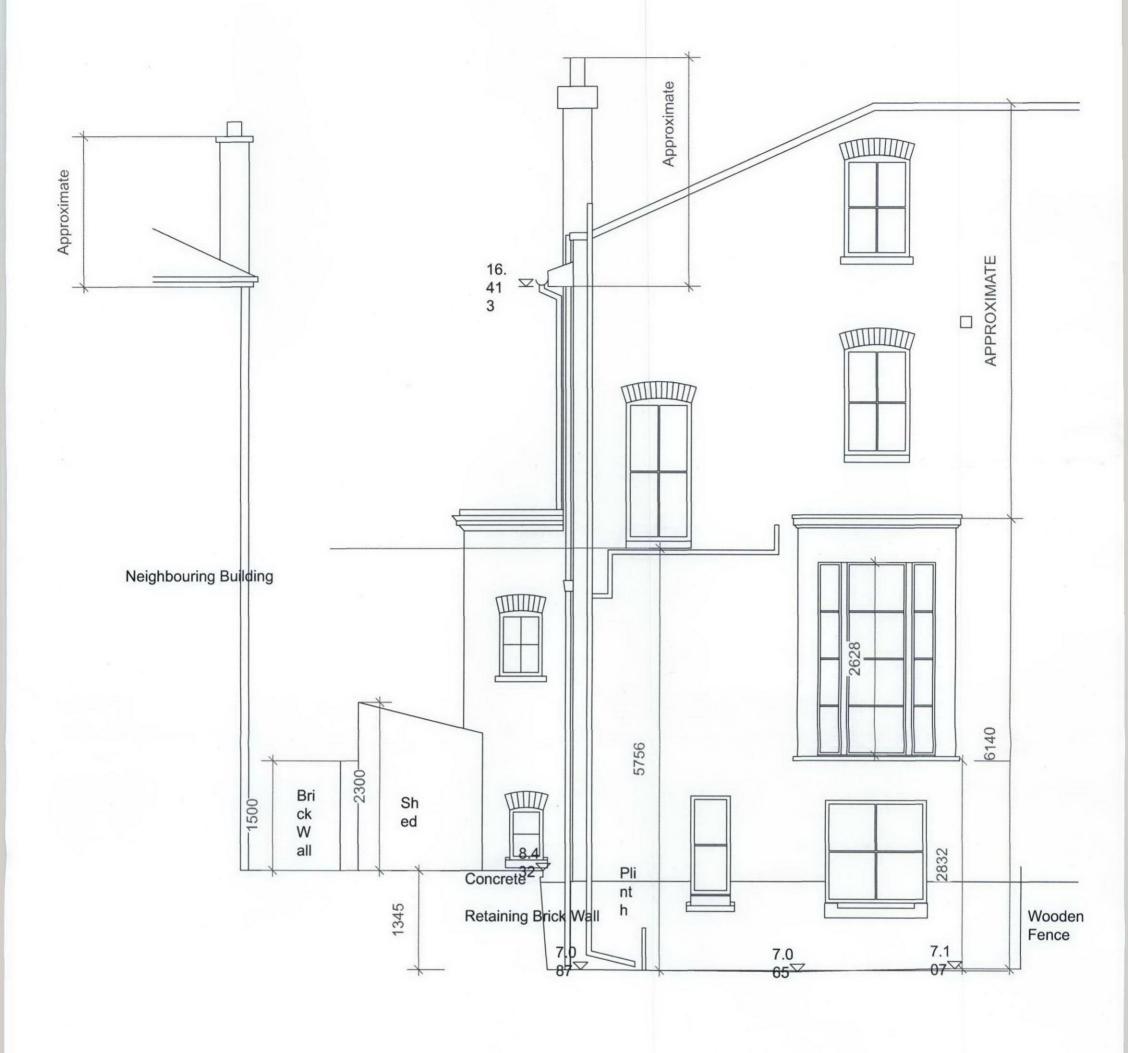

## **EXISTING REAR ELEVATION**

| REV. DATE DESCRIPTION | NOTE:                                                                                                                                                  | CLIENT:                             | PROJECT:                                                    | Simon Miller Architects Ltd 12 Forres Gardens Temple Fortune London NW11 7EX  Tel: 020 8201 9875 Fax: 020 8201 9877 Web: simonnillerarchitects.com Email: info@simonnillerarchitects.com | DATE:                 | JULY 2012   |
|-----------------------|--------------------------------------------------------------------------------------------------------------------------------------------------------|-------------------------------------|-------------------------------------------------------------|------------------------------------------------------------------------------------------------------------------------------------------------------------------------------------------|-----------------------|-------------|
| -                     | ALL DIMENSIONS ARE IN MILLIMETERS. INCONSISTENCIES ARE TO BE REPORTED TO THE ARCHITECT IMMEDIATELY.  COPYRIGHT IS HELD BY SIMON MILLER ARCHITECTS LTD. | SUZANNE AND GABRIEL NOBLE           | GROUND FLOOR SIDE<br>EXTENSIONS AND INTERNAL<br>ALTERATIONS |                                                                                                                                                                                          | DRAWN BY:             |             |
| -                     |                                                                                                                                                        | SITE:                               | DRAWING TITLE:                                              |                                                                                                                                                                                          | SCALE: 1-50 @ A3      |             |
|                       |                                                                                                                                                        | 11A PRIORY ROAD, LONDON,<br>NW6 4NN | EXISTING REAR ELEVATION                                     |                                                                                                                                                                                          | DRAWING NO<br>320/E03 | : REVISION: |