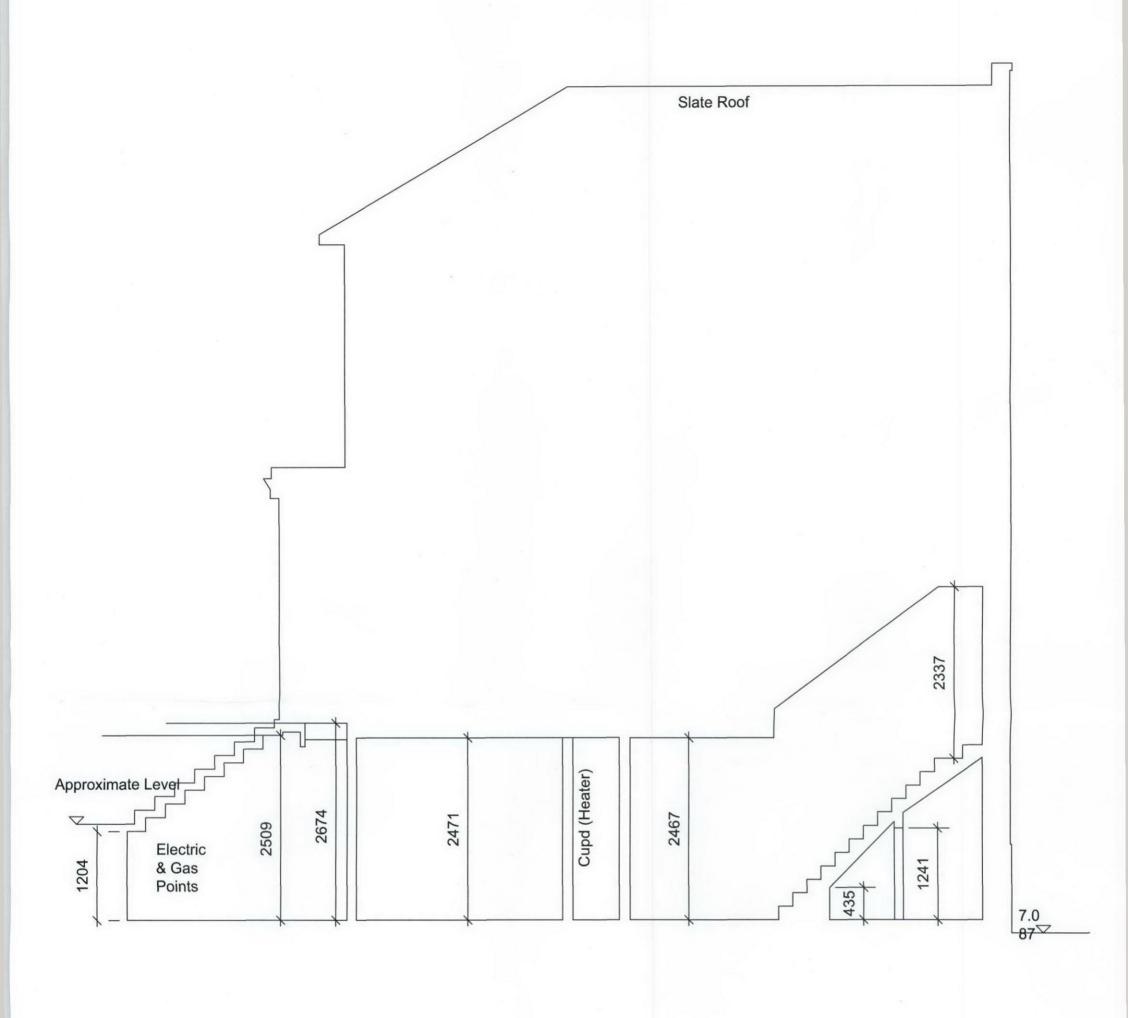

## **EXISTING SECTION BB**

| REV. DATE DESCRIPTION | NOTE:                                                                                                                                                  | CLIENT:                             | PROJECT:                                                              | Simon Miller Architects Ltd 12 Forres Gardens Temple Fortune London NW11 7EX  Tel: 020 8201 9875 Fax: 020 8201 9877 Web: simonmillerarchitects.com Email: info@simonmillerarchitects.com | DATE:               | JULY 2012   |
|-----------------------|--------------------------------------------------------------------------------------------------------------------------------------------------------|-------------------------------------|-----------------------------------------------------------------------|------------------------------------------------------------------------------------------------------------------------------------------------------------------------------------------|---------------------|-------------|
| -                     | ALL DIMENSIONS ARE IN MILLIMETERS. INCONSISTENCIES ARE TO BE REPORTED TO THE ARCHITECT IMMEDIATELY.  COPYRIGHT IS HELD BY SIMON MILLER ARCHITECTS LTD. | SUZANNE AND GABRIEL<br>NOBLE        | GROUND FLOOR SIDE EXTENSIONS AND INTERNAL ALTERATIONS  DRAWING TITLE: |                                                                                                                                                                                          | DRAWN BY:           | SJB         |
| -                     |                                                                                                                                                        |                                     |                                                                       |                                                                                                                                                                                          | SCALE: 1-50 @ A3    |             |
| -                     |                                                                                                                                                        | SITE:                               |                                                                       |                                                                                                                                                                                          | DRAWING NO: 320/E06 | DEL WOLCH   |
| -                     |                                                                                                                                                        | 11A PRIORY ROAD, LONDON,<br>NW6 4NN | EXISTING SECTION BB                                                   |                                                                                                                                                                                          |                     | : REVISION: |