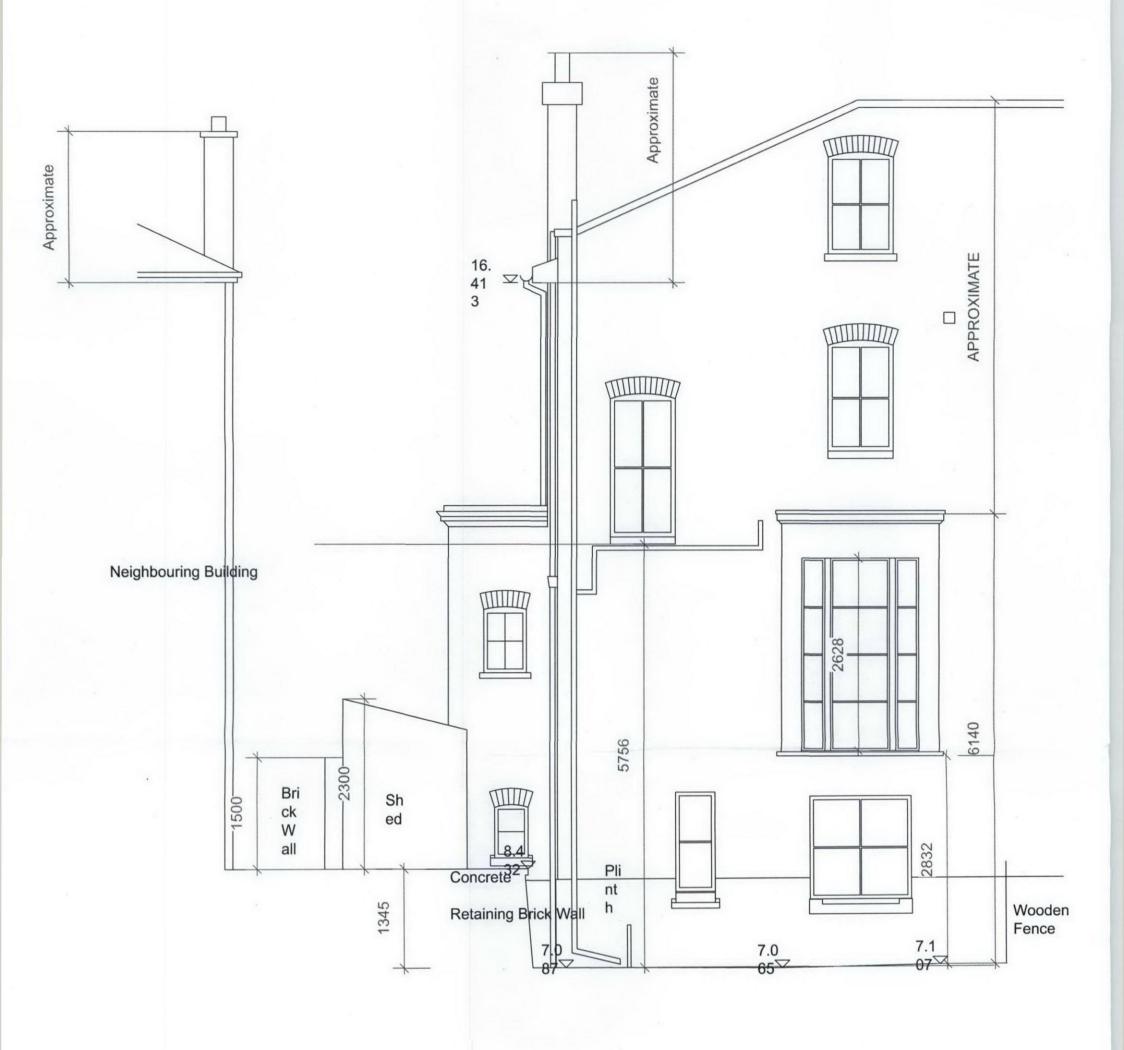

## **EXISTING REAR ELEVATION**

| REV. DATE DESCRIPTION | NOTE:                                                                                                                                                  | CLIENT:                             | PROJECT:                                                    | Simon Miller Architects Ltd 12 Forres Gardens Temple Fortune London NW11 7EX  Tel: 020 8201 9875 Fax: 020 8201 9877 Web: simonmillerarchitects.com Email: info@simonmillerarchitects.com | DATE:                | JULY 2012 |
|-----------------------|--------------------------------------------------------------------------------------------------------------------------------------------------------|-------------------------------------|-------------------------------------------------------------|------------------------------------------------------------------------------------------------------------------------------------------------------------------------------------------|----------------------|-----------|
|                       | ALL DIMENSIONS ARE IN MILLIMETERS. INCONSISTENCIES ARE TO BE REPORTED TO THE ARCHITECT IMMEDIATELY.  COPYRIGHT IS HELD BY SIMON MILLER ARCHITECTS LTD. | SUZANNE AND GABRIEL<br>NOBLE        | GROUND FLOOR SIDE<br>EXTENSIONS AND INTERNAL<br>ALTERATIONS |                                                                                                                                                                                          | DRAWN BY:            | SJB       |
| •                     |                                                                                                                                                        |                                     |                                                             |                                                                                                                                                                                          | SCALE:               | 1-50 @ A3 |
|                       |                                                                                                                                                        | SITE:                               | DRAWING TITLE:                                              |                                                                                                                                                                                          | DRAWING NO: REVISION |           |
| -                     |                                                                                                                                                        | 11A PRIORY ROAD, LONDON,<br>NW6 4NN | EXISTING REAR<br>ELEVATION                                  |                                                                                                                                                                                          | 320/E033             | -         |