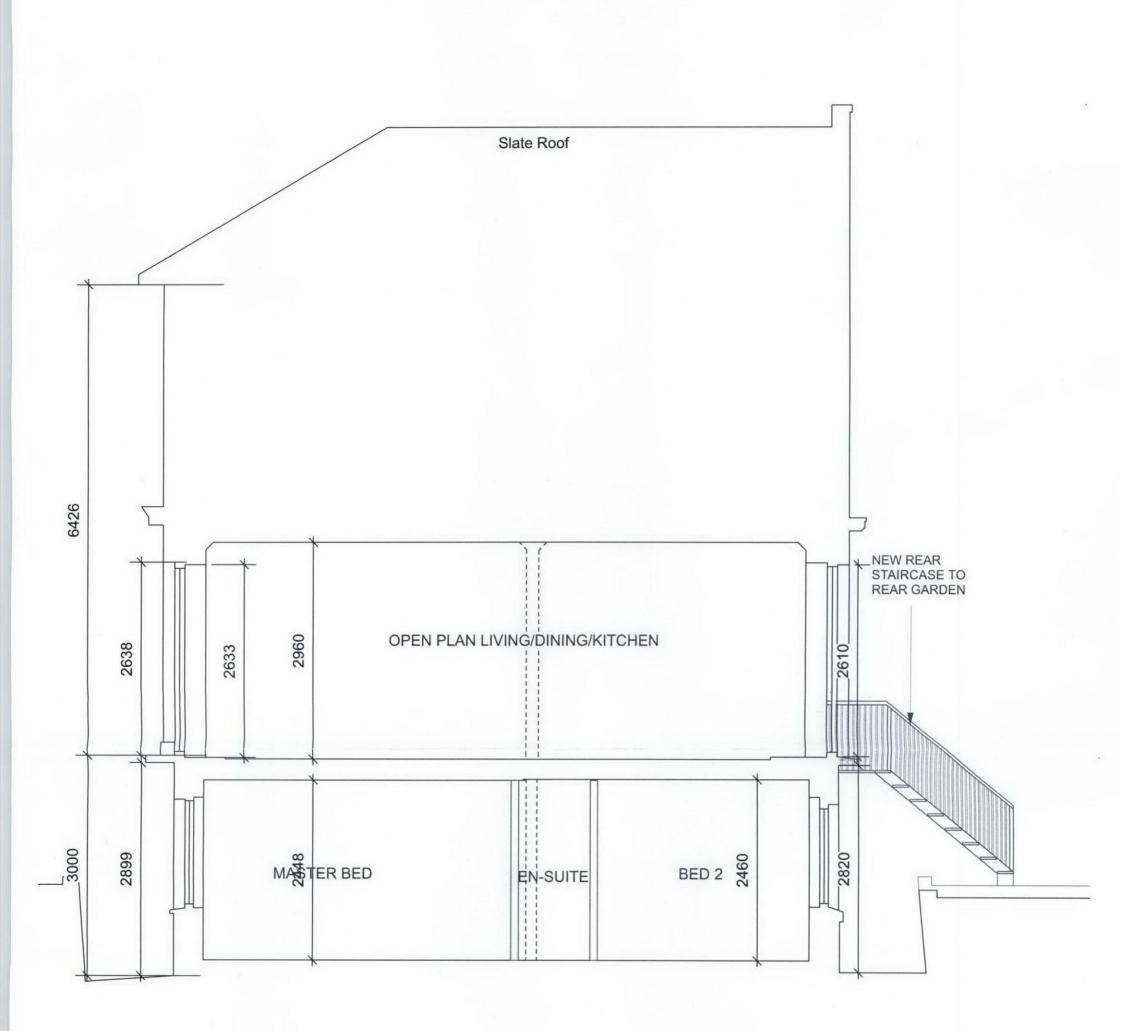

## **PROPOSED SECTION AA**

| REV. DATE DESCRIPTION | NOTE:                                                                                                                                                                | CLIENT:                             | PROJECT:                                                    | Simon Miller Architects Ltd<br>12 Forres Gardens<br>Temple Fortune<br>London NW11 7EX<br>Tel: 020 8201 9875<br>Fax: 020 8201 9877<br>Web: simonmillerarchitects.com<br>Email: info@simonmillerarchitects.com | DATE:                   | JULY 2012    |
|-----------------------|----------------------------------------------------------------------------------------------------------------------------------------------------------------------|-------------------------------------|-------------------------------------------------------------|--------------------------------------------------------------------------------------------------------------------------------------------------------------------------------------------------------------|-------------------------|--------------|
| -                     | ALL DIMENSIONS ARE IN MILLIMETERS.<br>INCONSISTENCIES ARE TO BE<br>REPORTED TO THE ARCHITECT<br>IMMEDIATELY.<br>COPYRIGHT IS HELD BY SIMON MILLER<br>ARCHITECTS LTD. | SUZANNE AND GABRIEL<br>NOBLE        | GROUND FLOOR SIDE<br>EXTENSIONS AND INTERNAL<br>ALTERATIONS |                                                                                                                                                                                                              | DRAWN BY:               | NAN          |
| -                     |                                                                                                                                                                      |                                     |                                                             |                                                                                                                                                                                                              | SCALE:                  | 1-50 @ A3    |
| -                     |                                                                                                                                                                      | SITE:                               | DRAWING TITLE:                                              |                                                                                                                                                                                                              |                         |              |
| -                     |                                                                                                                                                                      | 11A PRIORY ROAD, LONDON,<br>NW6 4NN | PROPOSED SECTION AA                                         |                                                                                                                                                                                                              | DRAWING NO:<br>320/PL05 | D: REVISION: |