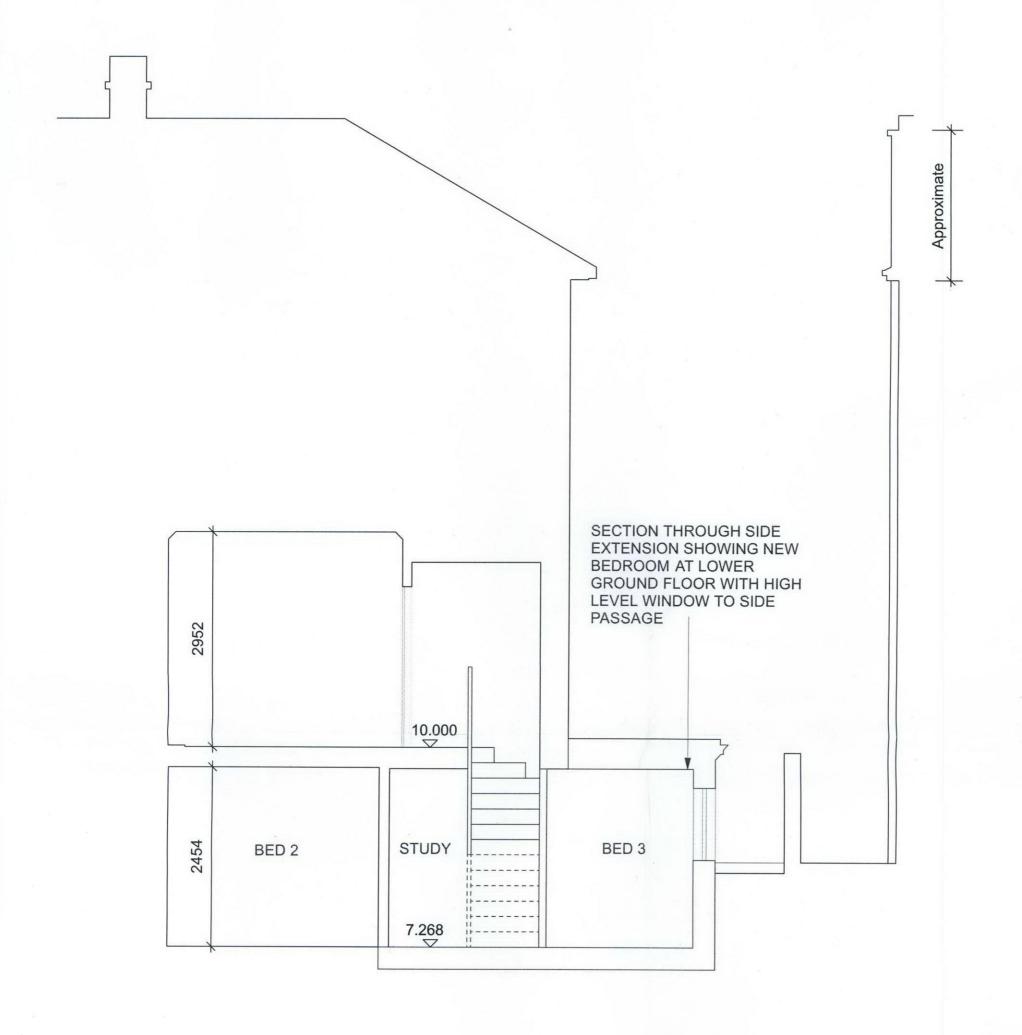

## **PROPOSED SECTION CC**

| REV. DATE DESCRIPTION | NOTE:                                                                                                                                                  | CLIENT:                             | PROJECT:                                                    | Simon Miller Architects Ltd 12 Forres Gardens Temple Fortune London NW11 7EX  Tel: 020 8201 9875 Fax: 020 8201 9877 Web: simonmillerarchitects.com Email: info@simonmillerarchitects.com | DATE:            | JULY 2012 |
|-----------------------|--------------------------------------------------------------------------------------------------------------------------------------------------------|-------------------------------------|-------------------------------------------------------------|------------------------------------------------------------------------------------------------------------------------------------------------------------------------------------------|------------------|-----------|
| -                     | ALL DIMENSIONS ARE IN MILLIMETERS. INCONSISTENCIES ARE TO BE REPORTED TO THE ARCHITECT IMMEDIATELY.  COPYRIGHT IS HELD BY SIMON MILLER ARCHITECTS LTD. | SUZANNE AND GABRIEL<br>NOBLE        | GROUND FLOOR SIDE<br>EXTENSIONS AND INTERNAL<br>ALTERATIONS |                                                                                                                                                                                          | Ditte.           | 3021 2012 |
| -                     |                                                                                                                                                        |                                     |                                                             |                                                                                                                                                                                          | DRAWN BY: NAN    |           |
| -                     |                                                                                                                                                        |                                     |                                                             |                                                                                                                                                                                          | SCALE: 1-50 @ A3 |           |
| -                     |                                                                                                                                                        | SITE:                               | DRAWING TITLE:                                              |                                                                                                                                                                                          |                  |           |
| -                     |                                                                                                                                                        | 11A PRIORY ROAD, LONDON,<br>NW6 4NN | PROPOSED SECTION CC                                         |                                                                                                                                                                                          | DRAWING NO:      | REVISION: |
| -                     |                                                                                                                                                        |                                     |                                                             |                                                                                                                                                                                          | 320/PL06         | -         |