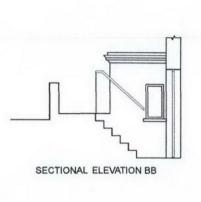

## NOTES:

- NEW SIDE GATE TO MATCH EXISTING. EXTERNAL STAIR FROM GARDEN TO GROUND
- FLOOR.

- NEW SIDE EXTENSION.
  NEW WINDOW.
  NEW LOCATION OF GAS METERS.
  EXISTING RENDER.
  NEW RENDER TO MATCH EXISTING.
- 8. EXISTING BRICK.
- 9 NEW BRICKWORK TO MATCH EXISTING.