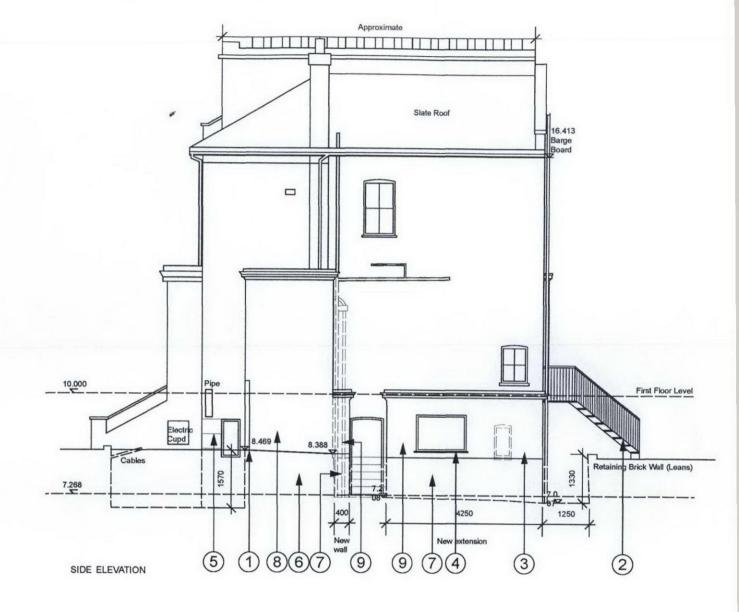

## NOTES:

- NEW SIDE GATE TO MATCH EXISTING. EXTERNAL STAIR FROM GARDEN TO GROUND
- FLOOR.

- NEW SIDE EXTENSION.
  NEW WINDOW.
  NEW LOCATION OF GAS METERS.
  EXISTING RENDER.
  NEW RENDER TO MATCH EXISTING.
- 8. EXISTING BRICK.
- 9 NEW BRICKWORK TO MATCH EXISTING.

## PLANNING APPLICATION PROPOSED SIDE ELEVATION

| REV. DATE DESCRIPTION | REV. DATE DESCRIPTION | NOTE:                                                                                                                                                  | CLIENT:                             | PROJECT:                                                                               | Simon Miller Architects Ltd 12 Forres Gardens Temple Fortune London NW11 7EX  Tel: 020 8201 9875 Fax: 020 8201 9877 Web: simonmillerarchitects.com Email: info@simonmillerarchitects.com | DATE:                   | AUGUST 2012 |
|-----------------------|-----------------------|--------------------------------------------------------------------------------------------------------------------------------------------------------|-------------------------------------|----------------------------------------------------------------------------------------|------------------------------------------------------------------------------------------------------------------------------------------------------------------------------------------|-------------------------|-------------|
| -                     | -                     | ALL DIMENSIONS ARE IN MILLIMETERS. INCONSISTENCIES ARE TO BE REPORTED TO THE ARCHITECT IMMEDIATELY.  COPYRIGHT IS HELD BY SIMON MILLER ARCHITECTS LTD. | SUZANNE NOBLE                       | GROUND FLOOR SIDE<br>EXTENSION, INTERNAL<br>ALTERATIONS AND NEW REAR<br>EXTERNAL STAIR |                                                                                                                                                                                          | DATE.                   | A00031 2012 |
| -                     | -                     |                                                                                                                                                        |                                     |                                                                                        |                                                                                                                                                                                          | DRAWN BY: BC            |             |
| -                     | -                     |                                                                                                                                                        |                                     |                                                                                        |                                                                                                                                                                                          | SCALE: 1-1              | 1-100 @ A3  |
| -                     | -                     |                                                                                                                                                        | SITE:                               | DRAWING TITLE:                                                                         |                                                                                                                                                                                          | T TOO G AS              |             |
| _                     | -                     |                                                                                                                                                        | 11A PRIORY ROAD, LONDON,<br>NW6 4NN | PROPOSED SIDE ELEVATION                                                                |                                                                                                                                                                                          | DRAWING NO:<br>320/PL04 | REVISION:   |
| -                     | -                     |                                                                                                                                                        |                                     |                                                                                        |                                                                                                                                                                                          |                         | -           |