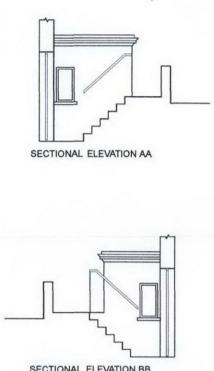

## NOTES:

- NEW SIDE GATE TO MATCH EXISTING. EXTERNAL STAIR FROM GARDEN TO GROUND
- FLOOR.

- NEW SIDE EXTENSION.
  NEW WINDOW.
  NEW LOCATION OF GAS METERS.
  EXISTING RENDER.
  NEW RENDER TO MATCH EXISTING.
- 8. EXISTING BRICK.
- 9 NEW BRICKWORK TO MATCH EXISTING.