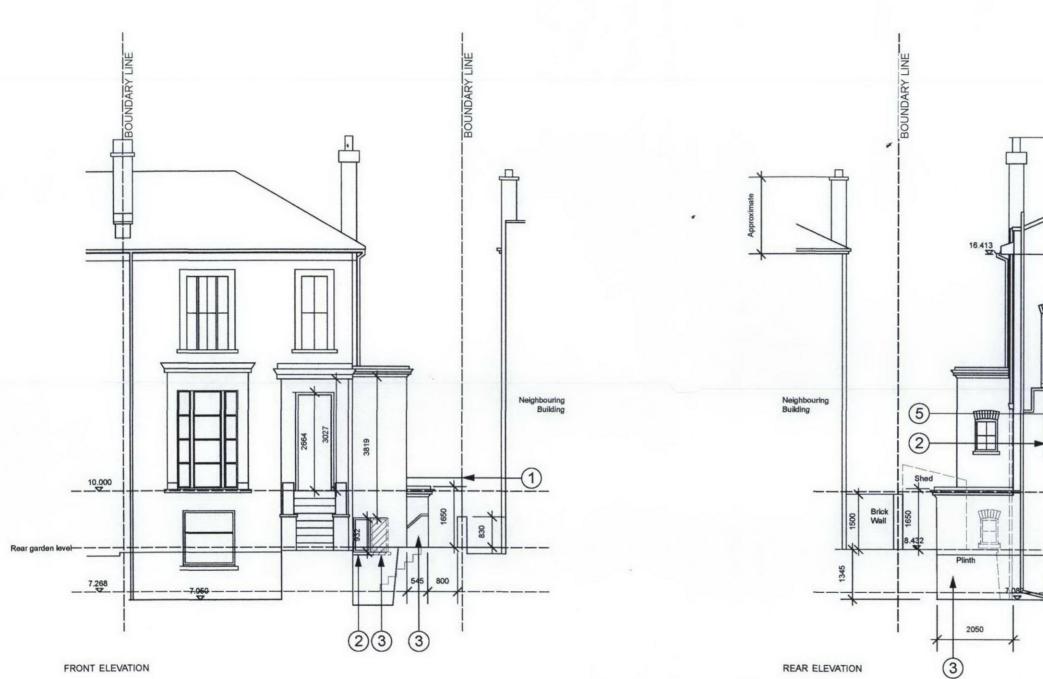

FRONT ELEVATION

NOTES:

1

HEIGHT OF PROPOSED GATE TO SIDE PASSAGE. NEW TRIDITIONAL TIMBER WINDOW. EXISTING WINDOW TO BE BLOCKED UP. NEW SIDE EXTENSION. MECHANICAL VENTILATION EXTRACT.

1. 2. 3. 4. 5.

| REV. DATE DESCRIPTION | REV. DATE DESCRIPTION | NOTE:                                                                                                                                                             | CLIENT:                             | PROJECT:                                                                               | Simon Miller Architects Ltd<br>12 Forres Gardens<br>Temple Fortune<br>London NW11 7EX<br>Tel: 020 8201 9875<br>Fax: 020 8201 9877<br>Web: simonmillerarchitects.com<br>Email: info@simonmillerarchitects.com | DATE:                   | AUGUST 2012 |
|-----------------------|-----------------------|-------------------------------------------------------------------------------------------------------------------------------------------------------------------|-------------------------------------|----------------------------------------------------------------------------------------|--------------------------------------------------------------------------------------------------------------------------------------------------------------------------------------------------------------|-------------------------|-------------|
| -                     | -                     | ALL DIMENSIONS ARE IN MILLIMETERS.<br>INCONSISTENCIES ARE TO BE REPORTED TO<br>THE ARCHITECT IMMEDIATELY.<br>COPYRIGHT IS HELD BY SIMON MILLER<br>ARCHITECTS LTD. | SUZANNE NOBLE                       | GROUND FLOOR SIDE<br>EXTENSION, INTERNAL<br>ALTERATIONS AND NEW REAR<br>EXTERNAL STAIR |                                                                                                                                                                                                              |                         |             |
| -                     | -                     |                                                                                                                                                                   |                                     |                                                                                        |                                                                                                                                                                                                              | DRAWN BY: BC            |             |
| -                     | -                     |                                                                                                                                                                   |                                     |                                                                                        |                                                                                                                                                                                                              | SCALE: 1-100 @ A3       |             |
| -                     | -                     |                                                                                                                                                                   | SITE:                               | DRAWING TITLE:                                                                         |                                                                                                                                                                                                              |                         |             |
|                       | -                     |                                                                                                                                                                   | 11A PRIORY ROAD, LONDON,<br>NW6 4NN | PROPOSED FRONT AND REAR<br>ELEVATIONS                                                  |                                                                                                                                                                                                              | DRAWING NO:<br>320/PL03 | REVISION:   |
| -                     | -                     |                                                                                                                                                                   |                                     |                                                                                        |                                                                                                                                                                                                              |                         |             |

## PLANNING APPLICATION PROPOSED FRONT AND REAR ELEVATIONS