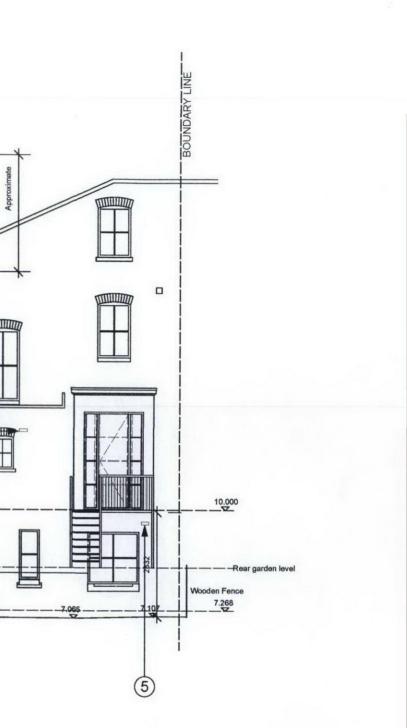

FRONT ELEVATION

NOTES:

1

HEIGHT OF PROPOSED GATE TO SIDE PASSAGE. NEW TRIDITIONAL TIMBER WINDOW. EXISTING WINDOW TO BE BLOCKED UP. NEW SIDE EXTENSION. MECHANICAL VENTILATION EXTRACT.

1. 2. 3. 4. 5.

| REV. DATE DESCRIPTION | REV. DATE DESCRIPTION | NOTE:                                                                                                                                                             | CLIENT:                             | PROJECT:                                                                               | Simon Miller Architects Ltd<br>12 Forres Gardens<br>Temple Fortune<br>London NW11 7EX<br>Tel: 020 8201 9875<br>Fax: 020 8201 9877<br>Web: simonmillerarchitects.com<br>Email: info@simonmillerarchitects.com | DATE:                   | AUGUST 2012 |
|-----------------------|-----------------------|-------------------------------------------------------------------------------------------------------------------------------------------------------------------|-------------------------------------|----------------------------------------------------------------------------------------|--------------------------------------------------------------------------------------------------------------------------------------------------------------------------------------------------------------|-------------------------|-------------|
| -                     | -                     | ALL DIMENSIONS ARE IN MILLIMETERS.<br>INCONSISTENCIES ARE TO BE REPORTED TO<br>THE ARCHITECT IMMEDIATELY.<br>COPYRIGHT IS HELD BY SIMON MILLER<br>ARCHITECTS LTD. | SUZANNE NOBLE                       | GROUND FLOOR SIDE<br>EXTENSION, INTERNAL<br>ALTERATIONS AND NEW REAR<br>EXTERNAL STAIR |                                                                                                                                                                                                              |                         |             |
| -                     | -                     |                                                                                                                                                                   |                                     |                                                                                        |                                                                                                                                                                                                              | DRAWN BY: BC            |             |
| -                     | -                     |                                                                                                                                                                   |                                     |                                                                                        |                                                                                                                                                                                                              | SCALE: 1-100 @ A3       |             |
| -                     | -                     |                                                                                                                                                                   | SITE:                               | DRAWING TITLE:                                                                         |                                                                                                                                                                                                              |                         |             |
|                       | -                     |                                                                                                                                                                   | 11A PRIORY ROAD, LONDON,<br>NW6 4NN | PROPOSED FRONT AND REAR<br>ELEVATIONS                                                  |                                                                                                                                                                                                              | DRAWING NO:<br>320/PL03 | REVISION:   |
| -                     | -                     |                                                                                                                                                                   |                                     |                                                                                        |                                                                                                                                                                                                              |                         |             |

## PLANNING APPLICATION PROPOSED FRONT AND REAR ELEVATIONS