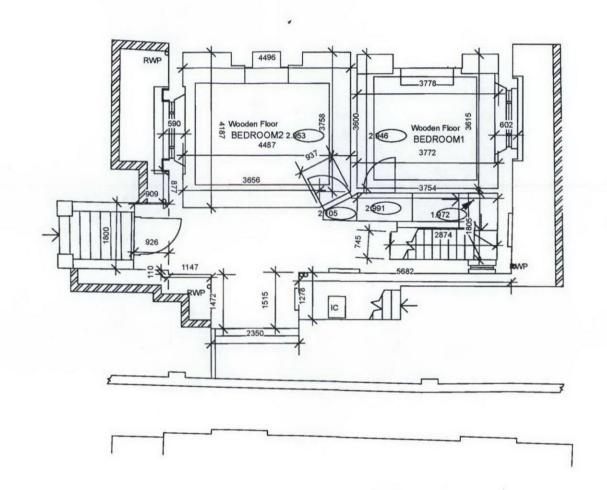

## **EXISTING GROUND FLOOR PLAN**

| REV. DATE DESCRIPTION | REV. DATE DESCRIPTION | NOTE:                                                                                                                                                  | CLIENT:                             | PROJECT:                                                    | Simon Miller Architects Ltd                                                                                                                                  | DATE:                  | JULY 2012  |
|-----------------------|-----------------------|--------------------------------------------------------------------------------------------------------------------------------------------------------|-------------------------------------|-------------------------------------------------------------|--------------------------------------------------------------------------------------------------------------------------------------------------------------|------------------------|------------|
| -                     | -                     | ALL DIMENSIONS ARE IN MILLIMETERS. INCONSISTENCIES ARE TO BE REPORTED TO THE ARCHITECT IMMEDIATELY.  COPYRIGHT IS HELD BY SIMON MILLER ARCHITECTS LTD. | SUZANNE AND GABRIEL NOBLE           | GROUND FLOOR SIDE<br>EXTENSIONS AND INTERNAL<br>ALTERATIONS | 12 Forres Gardens Temple Fortune London NW11 7EX  Tel: 020 8201 9875 Fax: 020 8201 9877 Web: simonmillerarchitects.com Email: info@simonmillerarchitects.com | DATE.                  | JOET ZOTZ  |
| -                     | -                     |                                                                                                                                                        |                                     |                                                             |                                                                                                                                                              | DRAWN BY: SJB          |            |
| -                     | -                     |                                                                                                                                                        |                                     |                                                             |                                                                                                                                                              | SCALE: 1-100 @ A3      | 1-100 @ A3 |
| -                     | -                     |                                                                                                                                                        | SITE:                               | DRAWING TITLE:                                              |                                                                                                                                                              |                        |            |
| -                     |                       |                                                                                                                                                        | 11A PRIORY ROAD, LONDON,<br>NW6 4NN | EXISTING GROUND FLOOR PLAN                                  |                                                                                                                                                              | DRAWING NO:<br>320/E02 | REVISION:  |
| -                     | -                     |                                                                                                                                                        |                                     |                                                             |                                                                                                                                                              |                        | -          |