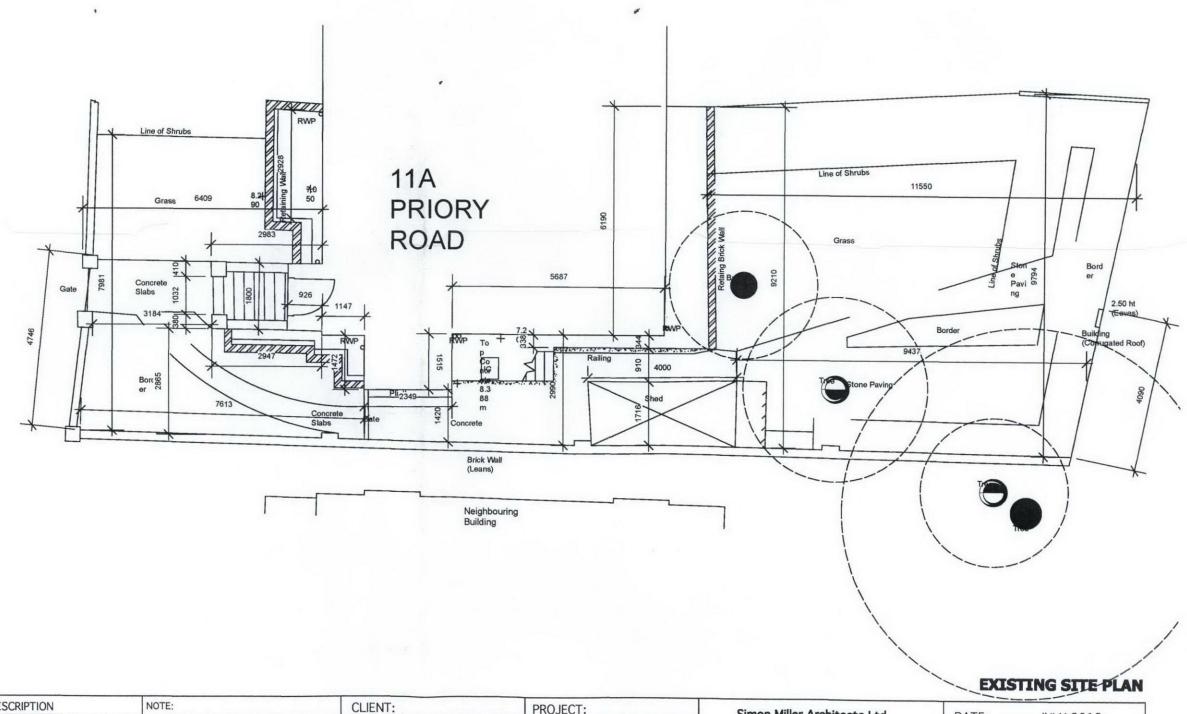

| REV. DATE DESCRIPTION | REV. | DATE | DESCRIPTION | NOTE:                                                                                               | CLIENT:                             | PROJECT:                                                    | Simon Miller Architects Ltd                                                                                | DATE:                  |            |
|-----------------------|------|------|-------------|-----------------------------------------------------------------------------------------------------|-------------------------------------|-------------------------------------------------------------|------------------------------------------------------------------------------------------------------------|------------------------|------------|
| -                     | -    |      |             | ALL DIMENSIONS ARE IN MILLIMETERS. INCONSISTENCIES ARE TO BE REPORTED TO THE ARCHITECT IMMEDIATELY. | CLITANNE AND CARRIEL NORLE          | GROUND FLOOR SIDE<br>EXTENSIONS AND INTERNAL<br>ALTERATIONS | 12 Forres Gardens Temple Fortune London NW11 7EX                                                           | DATE:                  | JULY 2012  |
| •                     |      |      |             |                                                                                                     |                                     |                                                             |                                                                                                            | DRAWN BY: SJB          |            |
| -                     | -    |      |             |                                                                                                     |                                     | ALTERATIONS                                                 | Tel: 020 8201 9875 Fax: 020 8201 9877 Web: simonmillerarchitects.com Email: info@simonmillerarchitects.com | SCALE:                 | 1 100 @ 42 |
| -                     | -    |      |             | COPYRIGHT IS HELD BY SIMON MILLER ARCHITECTS LTD.                                                   | SITE:                               | DRAWING TITLE:                                              |                                                                                                            | SCALE: 1-100 @ A3      |            |
| -                     | -    |      |             |                                                                                                     | 11A PRIORY ROAD, LONDON,<br>NW6 4NN | EXISTING SITE PLAN                                          |                                                                                                            | DRAWING NO:<br>320/E00 | REVISION:  |
| -                     | -    |      |             |                                                                                                     |                                     |                                                             |                                                                                                            |                        |            |