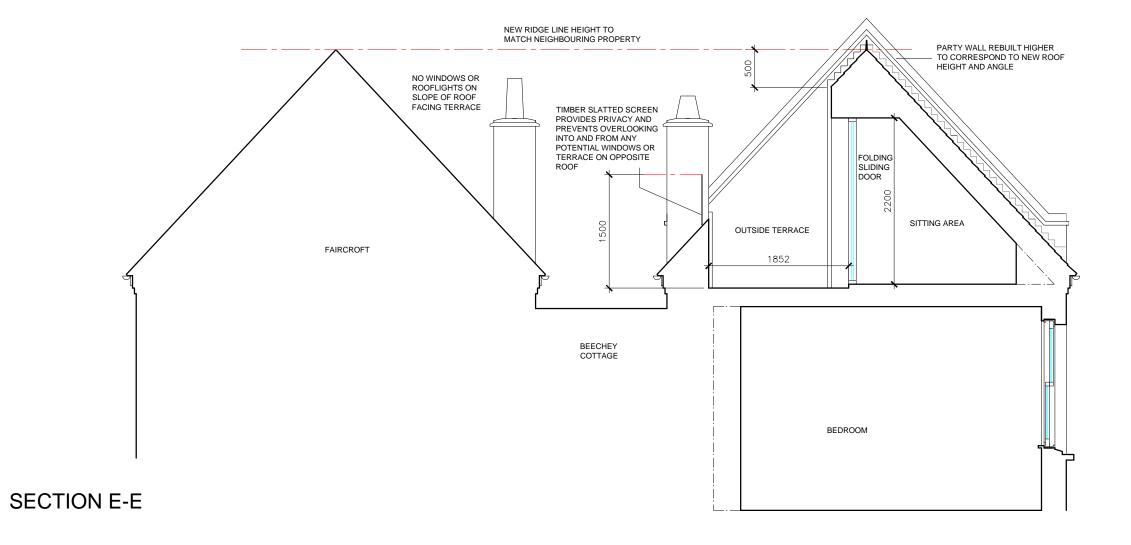

| Α               | SOUTH DORMERS REMOVED         | 09.09.12   |
|-----------------|-------------------------------|------------|
| REV.            | AMENDMENT                     | DATE       |
| CLIENT          |                               |            |
| MS LIA          | NG & MR HEESE                 |            |
| ADDRESS         |                               |            |
| HEATH           | URST, VALE OF HEALTH, LONDON, | NW3 1A     |
| JOB DESC        | RIPTION                       |            |
| HOUSE           | ALTERATIONS                   |            |
| DRAWING         | TITLE                         |            |
|                 |                               |            |
|                 |                               |            |
| SECTIO          | NS E-E AND F-F                |            |
| SECTIO<br>SCALE | DNS E-E AND F-F DRAWN         | SIZE       |
| SCALE           |                               | SIZE<br>A3 |
|                 | DRAWN                         |            |