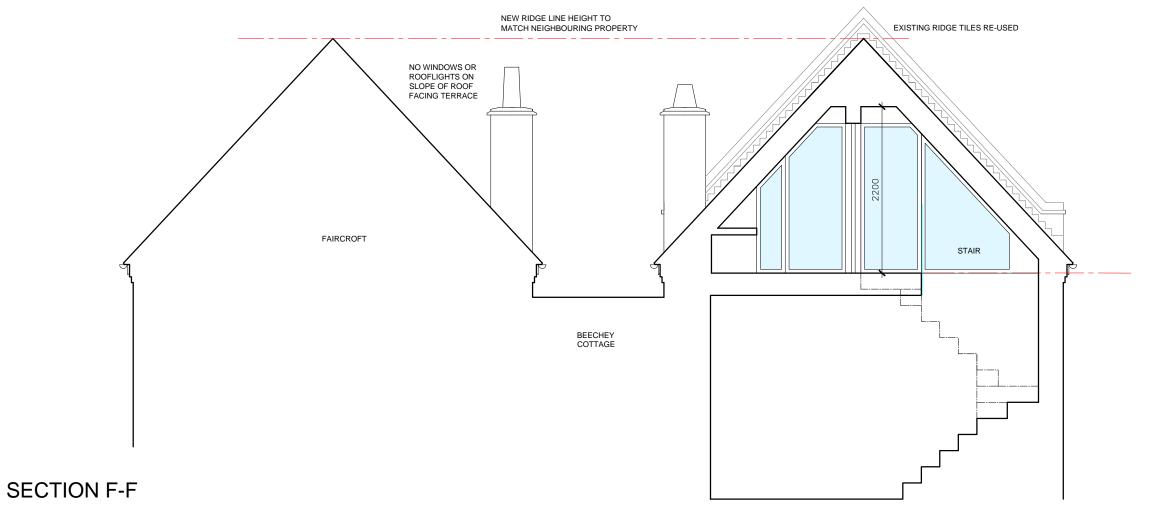

| Α               | SOUTH DORMERS REMOVED         | 09.09.12   |
|-----------------|-------------------------------|------------|
| REV.            | AMENDMENT                     | DATE       |
| CLIENT          |                               |            |
| MS LIA          | NG & MR HEESE                 |            |
| ADDRESS         |                               |            |
| HEATH           | URST, VALE OF HEALTH, LONDON, | NW3 1A     |
| JOB DESC        | RIPTION                       |            |
| HOUSE           | ALTERATIONS                   |            |
| DRAWING         | TITLE                         |            |
|                 |                               |            |
|                 |                               |            |
| SECTIO          | NS E-E AND F-F                |            |
| SECTIO<br>SCALE | DNS E-E AND F-F DRAWN         | SIZE       |
| SCALE           |                               | SIZE<br>A3 |
|                 | DRAWN                         |            |