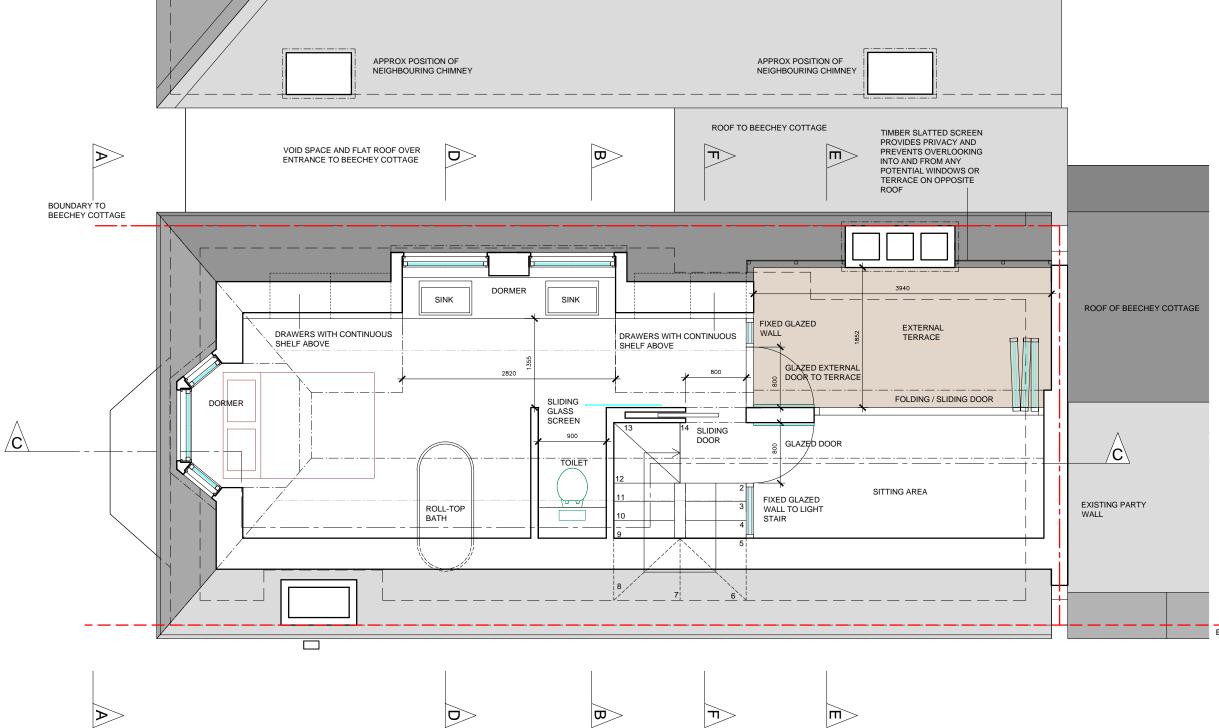

## BOUNDARY TO HEATH

| A     ROOF TERRACE ALTERED     12.07       REV.     AMENDMENT     DAT       CLIENT     MS     LIANG & MR HEESE       ADDRESS     HEATHURST, VALE OF HEALTH, LONDON, NW3       JOB DESCRIPTION     HOUSE ALTERATIONS       DRAWING TITLE     LOFT PLAN AS PROPOSED       SCALE     DRAWN     SIZE |                                            |                       |          |  |
|--------------------------------------------------------------------------------------------------------------------------------------------------------------------------------------------------------------------------------------------------------------------------------------------------|--------------------------------------------|-----------------------|----------|--|
| REV. AMENDMENT DAT<br>CLIENT<br>MS LIANG & MR HEESE<br>ADDRESS<br>HEATHURST, VALE OF HEALTH, LONDON, NW3<br>JOB DESCRIPTION<br>HOUSE ALTERATIONS<br>DRAWING TITLE<br>LOFT PLAN AS PROPOSED<br>SCALE DRAWN SIZE                                                                                   | в                                          | SOUTH DORMERS REMOVED | 09.09.12 |  |
| CLIENT<br>MS LIANG & MR HEESE<br>ADDRESS<br>HEATHURST, VALE OF HEALTH, LONDON, NW3<br>JOB DESCRIPTION<br>HOUSE ALTERATIONS<br>DRAWING TITLE<br>LOFT PLAN AS PROPOSED<br>SCALE DRAWN SIZE                                                                                                         | A                                          | ROOF TERRACE ALTERED  | 12.07.12 |  |
| MS LIANG & MR HEESE<br>ADDRESS<br>HEATHURST, VALE OF HEALTH, LONDON, NW3<br>JOB DESCRIPTION<br>HOUSE ALTERATIONS<br>DRAWING TITLE<br>LOFT PLAN AS PROPOSED<br>SCALE DRAWN SIZE                                                                                                                   | REV.                                       | AMENDMENT             | DATE     |  |
| MS LIANG & MR HEESE<br>ADDRESS<br>HEATHURST, VALE OF HEALTH, LONDON, NW3<br>JOB DESCRIPTION<br>HOUSE ALTERATIONS<br>DRAWING TITLE<br>LOFT PLAN AS PROPOSED<br>SCALE DRAWN SIZE                                                                                                                   |                                            |                       |          |  |
| ADDRESS<br>HEATHURST, VALE OF HEALTH, LONDON, NW3<br>JOB DESCRIPTION<br>HOUSE ALTERATIONS<br>DRAWING TITLE<br>LOFT PLAN AS PROPOSED<br>SCALE DRAWN SIZE                                                                                                                                          | CLIENT                                     |                       |          |  |
| HEATHURST, VALE OF HEALTH, LONDON, NW3 JOB DESCRIPTION HOUSE ALTERATIONS DRAWING TITLE LOFT PLAN AS PROPOSED SCALE DRAWN SIZE                                                                                                                                                                    | MS LIANG & MR HEESE                        |                       |          |  |
| JOB DESCRIPTION<br>HOUSE ALTERATIONS<br>DRAWING TITLE<br>LOFT PLAN AS PROPOSED<br>SCALE DRAWN SIZE                                                                                                                                                                                               | ADDRESS                                    |                       |          |  |
| HOUSE ALTERATIONS DRAWING TITLE LOFT PLAN AS PROPOSED SCALE DRAWN SIZE                                                                                                                                                                                                                           | HEATHURST, VALE OF HEALTH, LONDON, NW3 1AN |                       |          |  |
| DRAWING TITLE LOFT PLAN AS PROPOSED SCALE DRAWN SIZE                                                                                                                                                                                                                                             | JOB DESCRIPTION                            |                       |          |  |
| LOFT PLAN AS PROPOSED SCALE DRAWN SIZE                                                                                                                                                                                                                                                           | HOUSE ALTERATIONS                          |                       |          |  |
| SCALE DRAWN SIZE                                                                                                                                                                                                                                                                                 | DRAWING TITLE                              |                       |          |  |
|                                                                                                                                                                                                                                                                                                  | LOFT PLAN AS PROPOSED                      |                       |          |  |
| 4.50                                                                                                                                                                                                                                                                                             | SCALE                                      | DRAWN                 | SIZE     |  |
| 1:50 M. MCCRAE A3                                                                                                                                                                                                                                                                                | 1:50                                       | M. McCRAE             | A3       |  |
| JOB NO. DRAWING NO. REVISI                                                                                                                                                                                                                                                                       | JOB NO.                                    | DRAWING NO.           | REVISION |  |
|                                                                                                                                                                                                                                                                                                  | 050                                        | 014                   | в        |  |