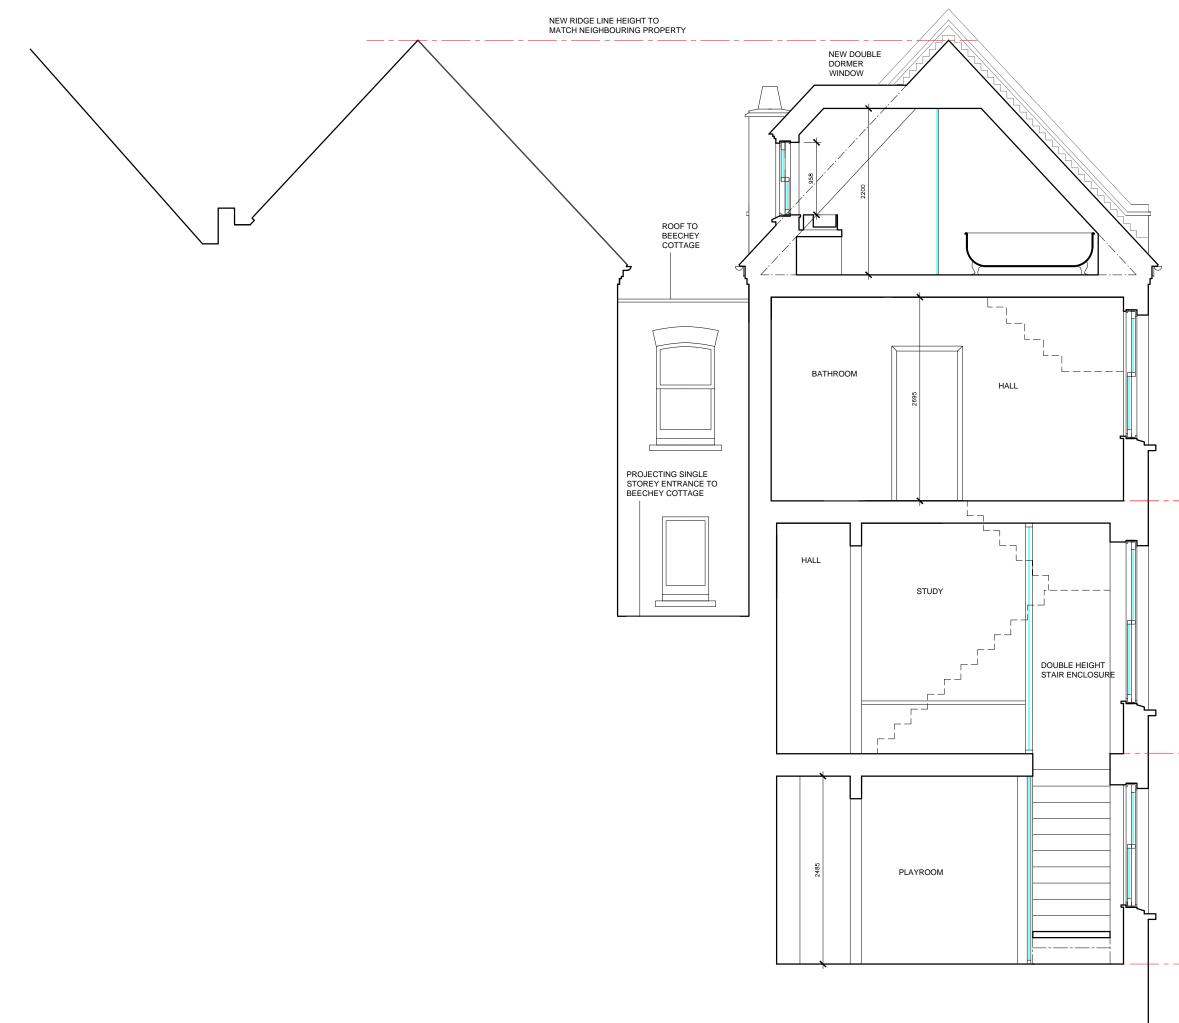

| paperigloo |  |
|------------|--|
|            |  |

| Α                                          | NOTES ADDED | 27.07.12 |  |
|--------------------------------------------|-------------|----------|--|
| REV.                                       | AMENDMENT   | DATE     |  |
| CLIENT                                     |             |          |  |
| MS LIANG & MR HEESE                        |             |          |  |
| ADDRESS                                    |             |          |  |
| HEATHURST, VALE OF HEALTH, LONDON, NW3 1AN |             |          |  |
| JOB DESCRIPTION                            |             |          |  |
| HOUSE ALTERATIONS                          |             |          |  |
| DRAWING TITLE                              |             |          |  |
| SECTION D-D AS PROPOSED                    |             |          |  |
| SCALE                                      | DRAWN       | SIZE     |  |
| 1:50                                       | M. McCRAE   | A3       |  |
| JOB NO.                                    | DRAWING NO. | REVISION |  |
| 050                                        | 020         | в        |  |

09.09.12

FFL

 B
 SOUTH DORMERS REMOVED

 A
 NOTES ADDED

 REV.
 AMENDMENT

 CLIENT
 MS LIANG & MR HEESE

FFL

 
 P
 L
 A
 N
 N
 I
 N
 G