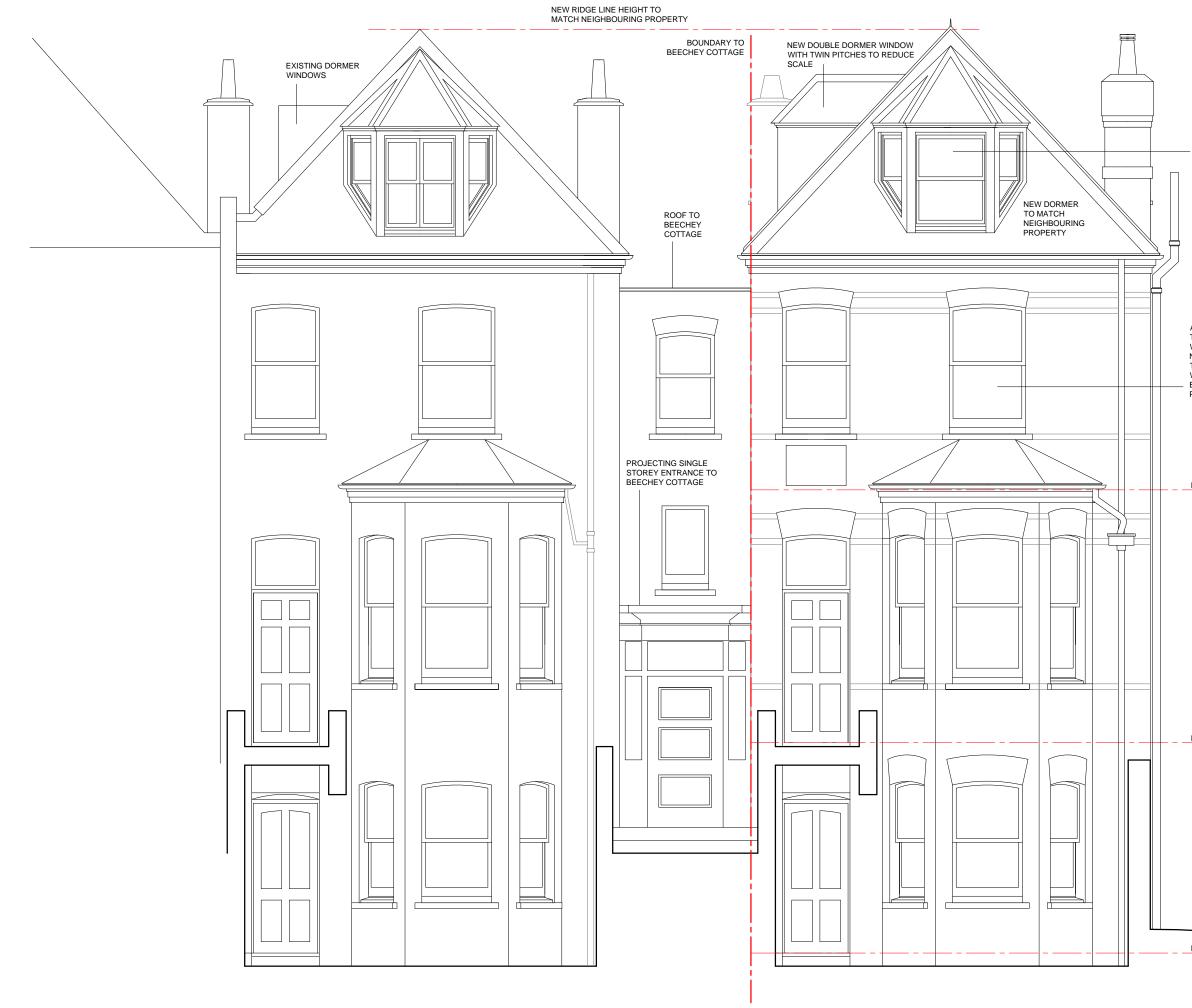

**SECTION A-A** 

NEW DOUBLED GLAZED TIMBER SLIDING SASH WINDOWS THAT MATCH EXISTING IN DETAIL AND PROFILE

ALL EXISTING SINGLE GLAZED TIMBER SLIDING SASH WINDOWS REPLACED WITH NEW DOUBLED GLAZED TIMBER SLIDING SASH WINDOWS THAT MATCH EXISTING IN DETAIL AND PROFILE