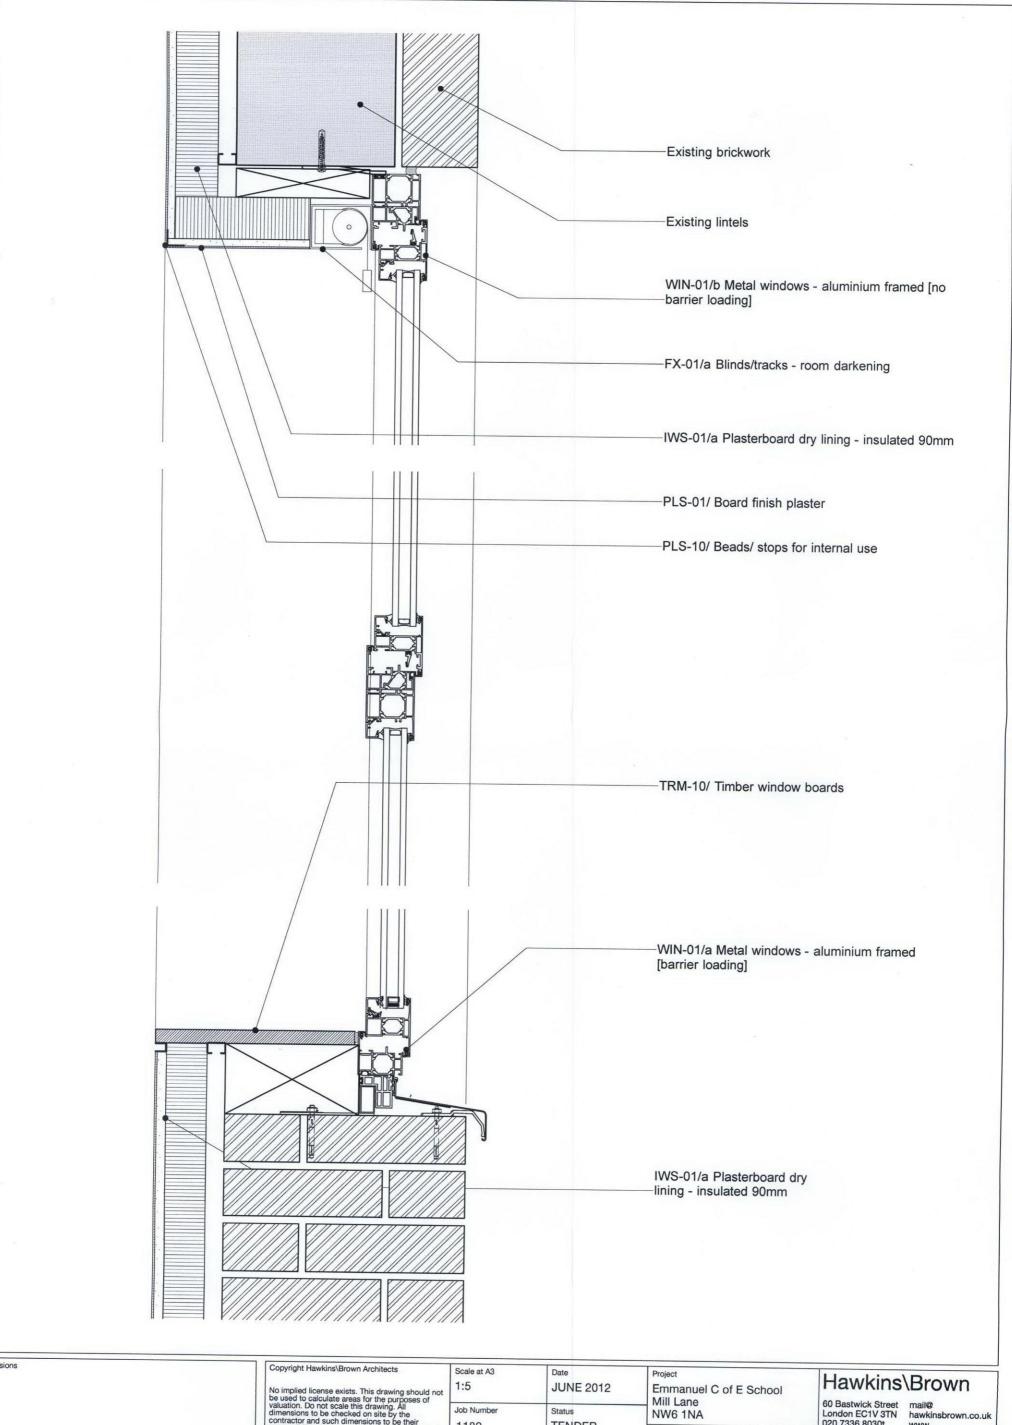

| Scale at A3<br>1:5 | JUNE 2012        | Project Emmanuel C of E School Mill Lane NW6 1NA  Drawing External Walls Typical Window as WIN-01 Head/Cill Detail |
|--------------------|------------------|--------------------------------------------------------------------------------------------------------------------|
| Job Number         | Status<br>TENDER |                                                                                                                    |
| Drawn by OT        | Checked by JM    |                                                                                                                    |