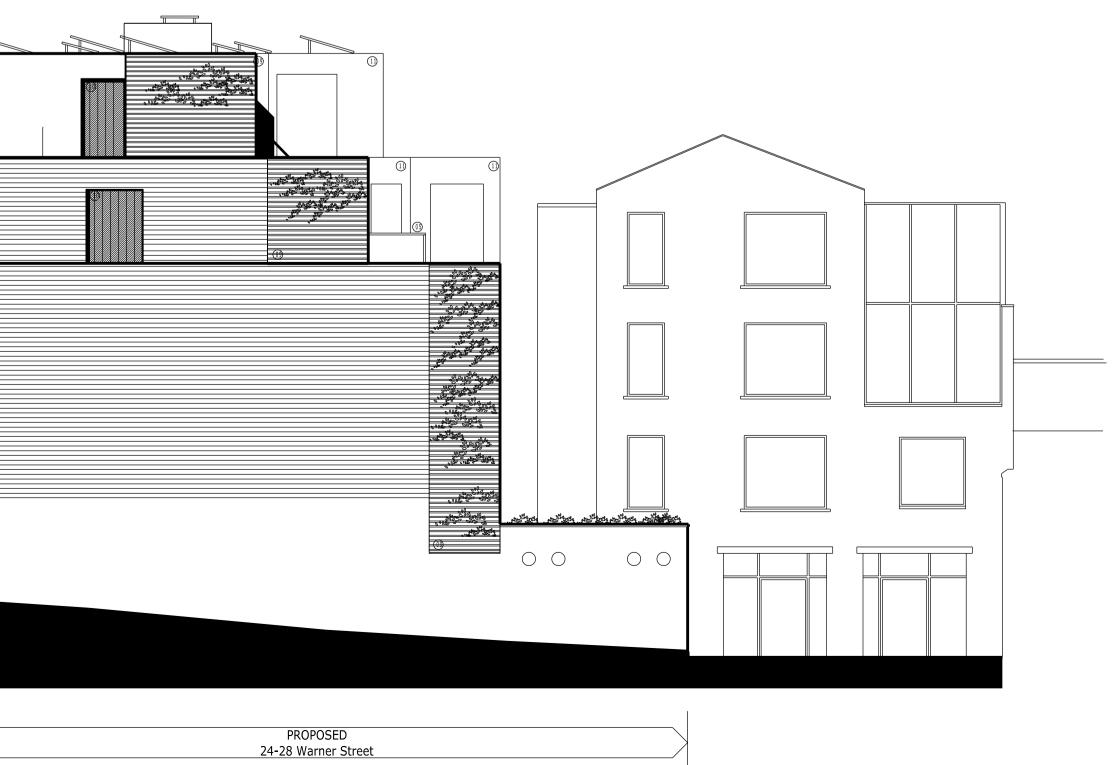

PROPOSED 24-28 Warner Street

**ELEVATION A** 

Warner Street

ELEVATION B

| COPYRIGHT                                                                               |                                                         |  |  |  |  |
|-----------------------------------------------------------------------------------------|---------------------------------------------------------|--|--|--|--|
| AND MUST NOT BE COPIED OR REPRODUCED                                                    |                                                         |  |  |  |  |
|                                                                                         | WITHOUT THE WRITTEN CONSENT OF                          |  |  |  |  |
| THE ARCHITECT                                                                           |                                                         |  |  |  |  |
| ©                                                                                       |                                                         |  |  |  |  |
|                                                                                         | NO DIMENSIONS ARE TO BE SCALED FROM THIS DRAWING.       |  |  |  |  |
|                                                                                         | USE FIGURED DIMENSIONS ONLY.                            |  |  |  |  |
|                                                                                         | ALL DIMENSIONS AND SIZES ARE TO BE CHECKED ON SITE      |  |  |  |  |
| 0                                                                                       | AND ANY DISCREPANCIES REPORTED TO THE ARCH              |  |  |  |  |
| PRIOR TO INITIATION OF ANY WORKS.                                                       |                                                         |  |  |  |  |
| D L                                                                                     |                                                         |  |  |  |  |
| LIST OF MATERIALS                                                                       |                                                         |  |  |  |  |
| 01.                                                                                     | Site Re-daimed Brickwork.                               |  |  |  |  |
| 02.                                                                                     | Western Red Cedar, weatherboard dadding.                |  |  |  |  |
| 03.                                                                                     | P.C. Aluminium Gazing System.                           |  |  |  |  |
| 04. Structurally cantilevered Concrete Balcony with soffic and fascia ded in Aluminium. |                                                         |  |  |  |  |
| 05.                                                                                     | Glass panel balustrade with stainless steel handrais.   |  |  |  |  |
| 06.                                                                                     | P.C. Aluminium dadding panel.                           |  |  |  |  |
| 07.                                                                                     | Stainless steel flat metal plate balustrade.            |  |  |  |  |
| 08. Structural glass entrance screen and doors with Stainless<br>steel patch fittings.  |                                                         |  |  |  |  |
| 09.                                                                                     | Western Red Cedar, Screen (hit & miss dad both sides).  |  |  |  |  |
| 10.                                                                                     | Glass blods/plank (textured distorted view).            |  |  |  |  |
| 11.                                                                                     | Render (off white).                                     |  |  |  |  |
| 13.                                                                                     | P.C. Aluminium, buvers.                                 |  |  |  |  |
| 14.                                                                                     | Timber Deck supported by frame structure painted white. |  |  |  |  |
| 15.                                                                                     | P.C. Aluminium Flashing                                 |  |  |  |  |