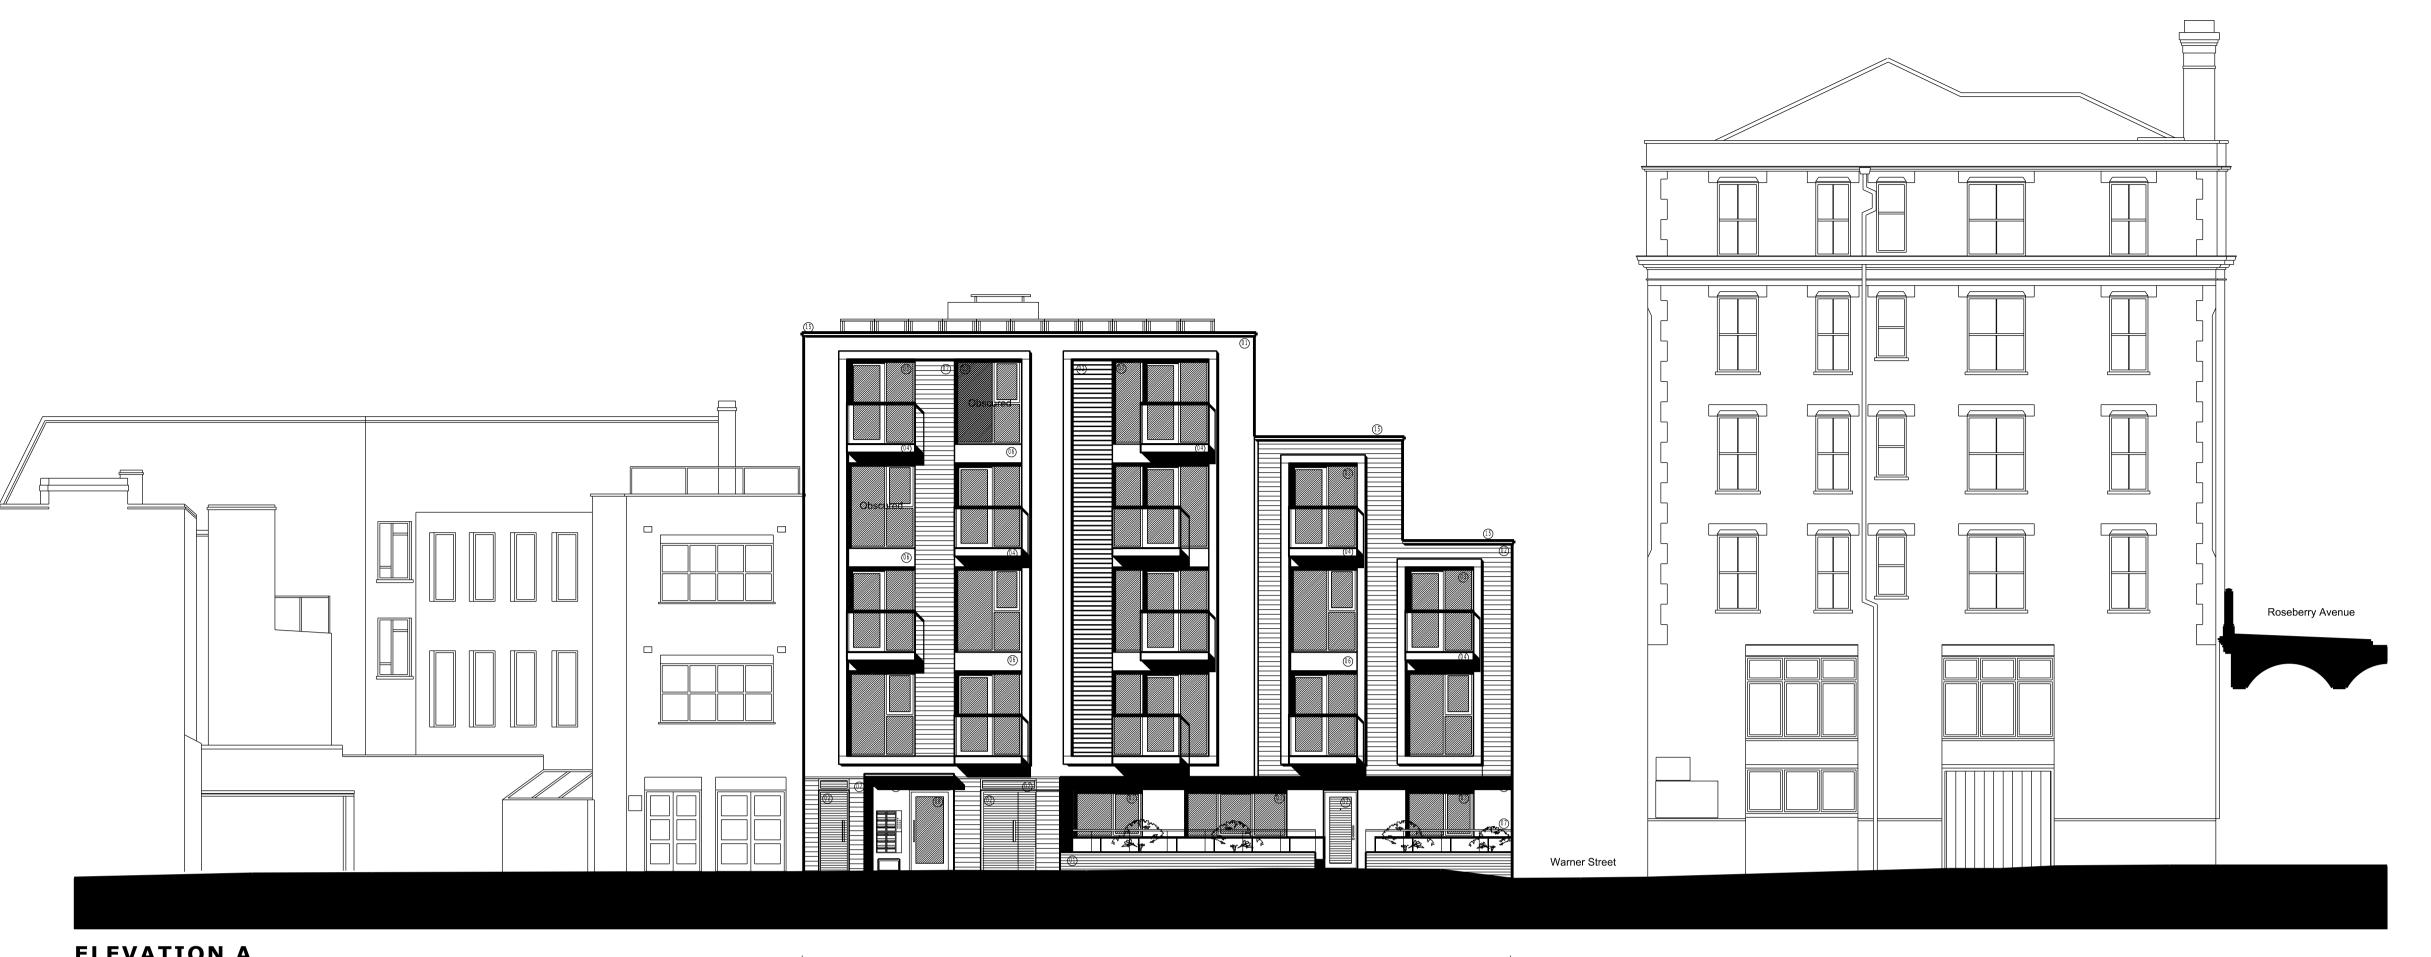

PROPOSED 24-28 Warner Street

**ELEVATION A** 

Warner Street

ELEVATION B

| COPYRIGHT                                                                               |                                                         |  |  |  |  |
|-----------------------------------------------------------------------------------------|---------------------------------------------------------|--|--|--|--|
| AND MUST NOT BE COPIED OR REPRODUCED                                                    |                                                         |  |  |  |  |
|                                                                                         | WITHOUT THE WRITTEN CONSENT OF                          |  |  |  |  |
| THE ARCHITECT                                                                           |                                                         |  |  |  |  |
| ©                                                                                       |                                                         |  |  |  |  |
|                                                                                         | NO DIMENSIONS ARE TO BE SCALED FROM THIS DRAWING.       |  |  |  |  |
|                                                                                         | USE FIGURED DIMENSIONS ONLY.                            |  |  |  |  |
|                                                                                         | ALL DIMENSIONS AND SIZES ARE TO BE CHECKED ON SITE      |  |  |  |  |
| 0                                                                                       | AND ANY DISCREPANCIES REPORTED TO THE ARCH              |  |  |  |  |
| PRIOR TO INITIATION OF ANY WORKS.                                                       |                                                         |  |  |  |  |
| D L                                                                                     |                                                         |  |  |  |  |
| LIST OF MATERIALS                                                                       |                                                         |  |  |  |  |
| 01.                                                                                     | Site Re-daimed Brickwork.                               |  |  |  |  |
| 02.                                                                                     | Western Red Cedar, weatherboard dadding.                |  |  |  |  |
| 03.                                                                                     | P.C. Aluminium Gazing System.                           |  |  |  |  |
| 04. Structurally cantilevered Concrete Balcony with soffic and fascia ded in Aluminium. |                                                         |  |  |  |  |
| 05.                                                                                     | Glass panel balustrade with stainless steel handrais.   |  |  |  |  |
| 06.                                                                                     | P.C. Aluminium dadding panel.                           |  |  |  |  |
| 07.                                                                                     | Stainless steel flat metal plate balustrade.            |  |  |  |  |
| 08. Structural glass entrance screen and doors with Stainless<br>steel patch fittings.  |                                                         |  |  |  |  |
| 09.                                                                                     | Western Red Cedar, Screen (hit & miss dad both sides).  |  |  |  |  |
| 10.                                                                                     | Glass blods/plank (textured distorted view).            |  |  |  |  |
| 11.                                                                                     | Render (off white).                                     |  |  |  |  |
| 13.                                                                                     | P.C. Aluminium, buvers.                                 |  |  |  |  |
| 14.                                                                                     | Timber Deck supported by frame structure painted white. |  |  |  |  |
| 15.                                                                                     | P.C. Aluminium Flashing                                 |  |  |  |  |