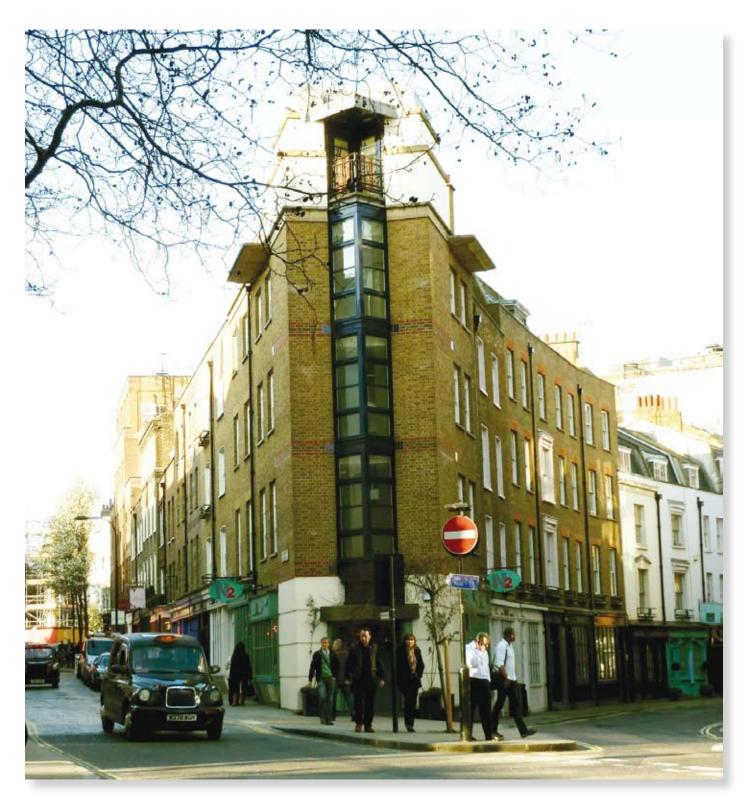

# 69 MONMOUTH ST COVENT GARDEN LONDON WC2

COMFORT COOLED MEDIA STYLE OFFICE SPACE UNDER REFURBISHMENT 2,805 - 9,470 FT<sup>2</sup> TO LET

#### **LOCATION**

The building is situated on the south east tip of Monmouth St, which connects Seven Dials to Upper St Martin's Lane in the heart of Covent Garden. Covent Garden is one of London's best office locations because it is centrally located and has world class restaurants, shops, leisure facilities and great communications.

# **ACCOMMODATION**

69 Monmouth St has its own ground floor reception, with a passenger lift leading to 4 upper floors. The floors are being refurbished to provide flexible comfort cooled office space, with excellent natural light and very pleasant views.