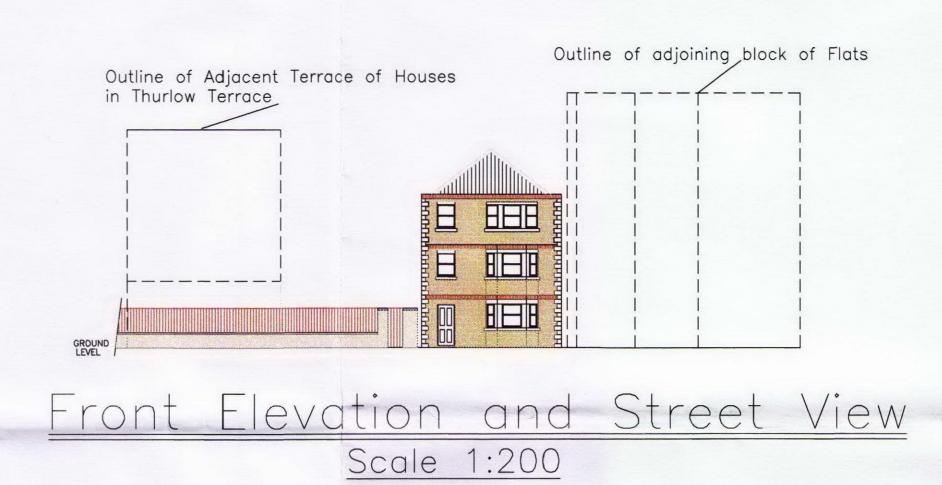

Dwelling

## STEPHEN DAVISON

DESIGNS
2 Chevalier Close
The Manor
Middleleaze
Swindon
Wiltshire
SN5 5TS
Telephone (01793) 871183 E-Mail workinter@aol.com

NOTES

ALL DIMENSIONS MUST BE CHECKED ON SITE AND NOT SCALED FROM THIS DRAWING

|  |      |                         |      |          |       |             | DATE | CLIENT Mr.                                   | L.Spencer  |  |
|--|------|-------------------------|------|----------|-------|-------------|------|----------------------------------------------|------------|--|
|  |      |                         |      |          | DRAWN | S.P.DAVISON |      | TITLE Propo                                  | sed Single |  |
|  |      |                         |      |          | CH'KD |             |      | LOCATION Site—Herbert Street<br>