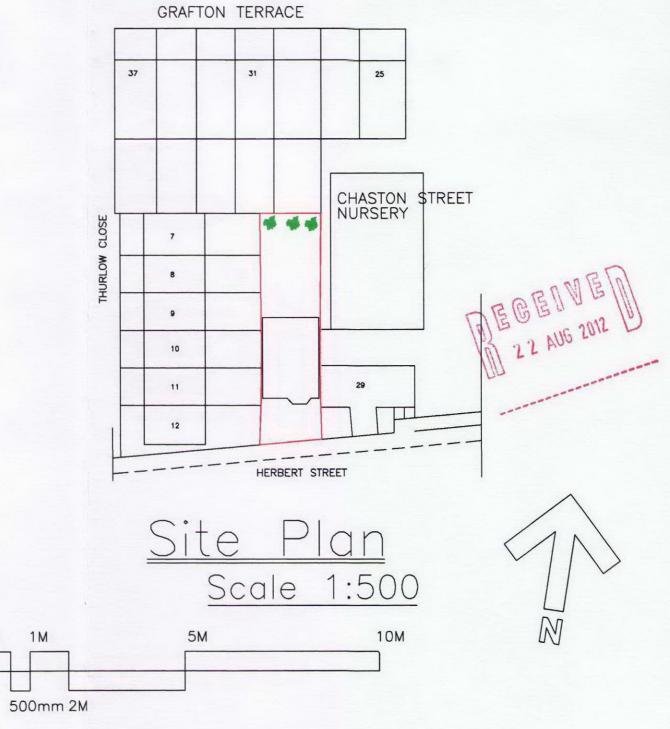

Dwelling

## STEPHEN DAVISON

DESIGNS
2 Chevalier Close
The Manor
Middleleaze
Swindon
Wiltshire
SN5 5TS
Telephone (01793) 871183 E-Mail workinter@aol.com

NOTES

ALL DIMENSIONS MUST BE CHECKED ON SITE AND NOT SCALED FROM THIS DRAWING

|  |      |                         |      |          |       |             | DATE | CLIENT Mr.                                   | L.Spencer  |  |
|--|------|-------------------------|------|----------|-------|-------------|------|----------------------------------------------|------------|--|
|  |      |                         |      |          | DRAWN | S.P.DAVISON |      | TITLE Propo                                  | sed Single |  |
|  |      |                         |      |          | CH'KD |             |      | LOCATION Site—Herbert Street<br>Ke