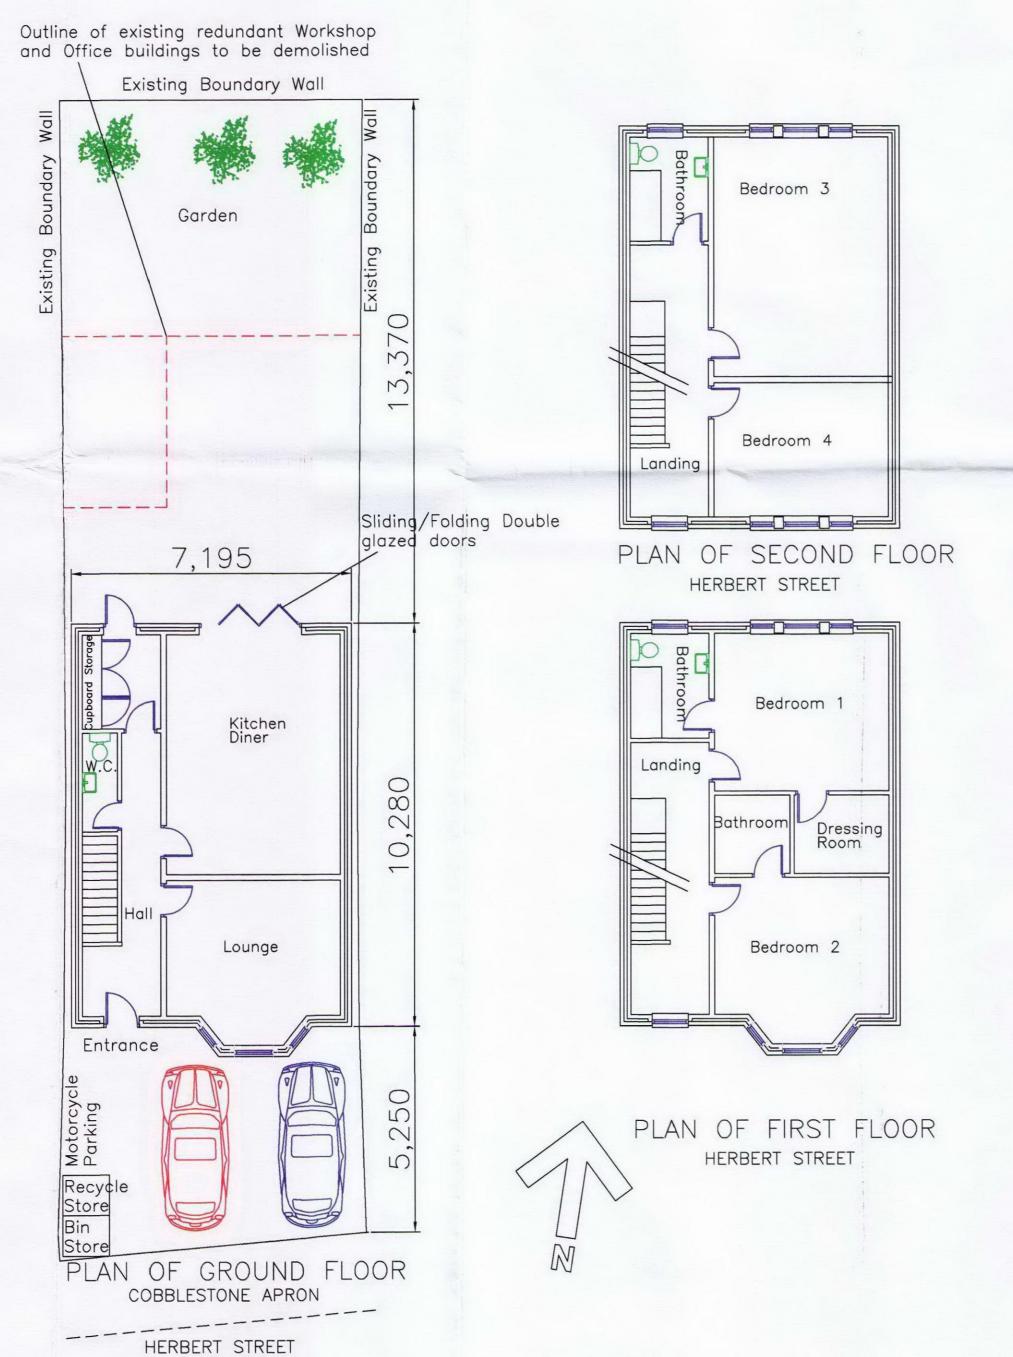

Dwelling

## STEPHEN DAVISON

DESIGNS
2 Chevalier Close
The Manor
Middleleaze
Swindon
Wiltshire
SN5 5TS
Telephone (01793) 871183 E-Mail workinter@aol.com

NOTES

ALL DIMENSIONS MUST BE CHECKED ON SITE AND NOT SCALED FROM THIS DRAWING

|  |      |                         |      |          |       |             | DATE | CLIENT Mr.                                   | L.Spencer  |  |
|--|------|-------------------------|------|----------|-------|-------------|------|----------------------------------------------|------------|--|
|  |      |                         |      |          | DRAWN | S.P.DAVISON |      | TITLE Propo                                  | sed Single |  |
|  |      |                         |      |          | CH'KD |             |      | LOCATION Site—Herbert Street<b