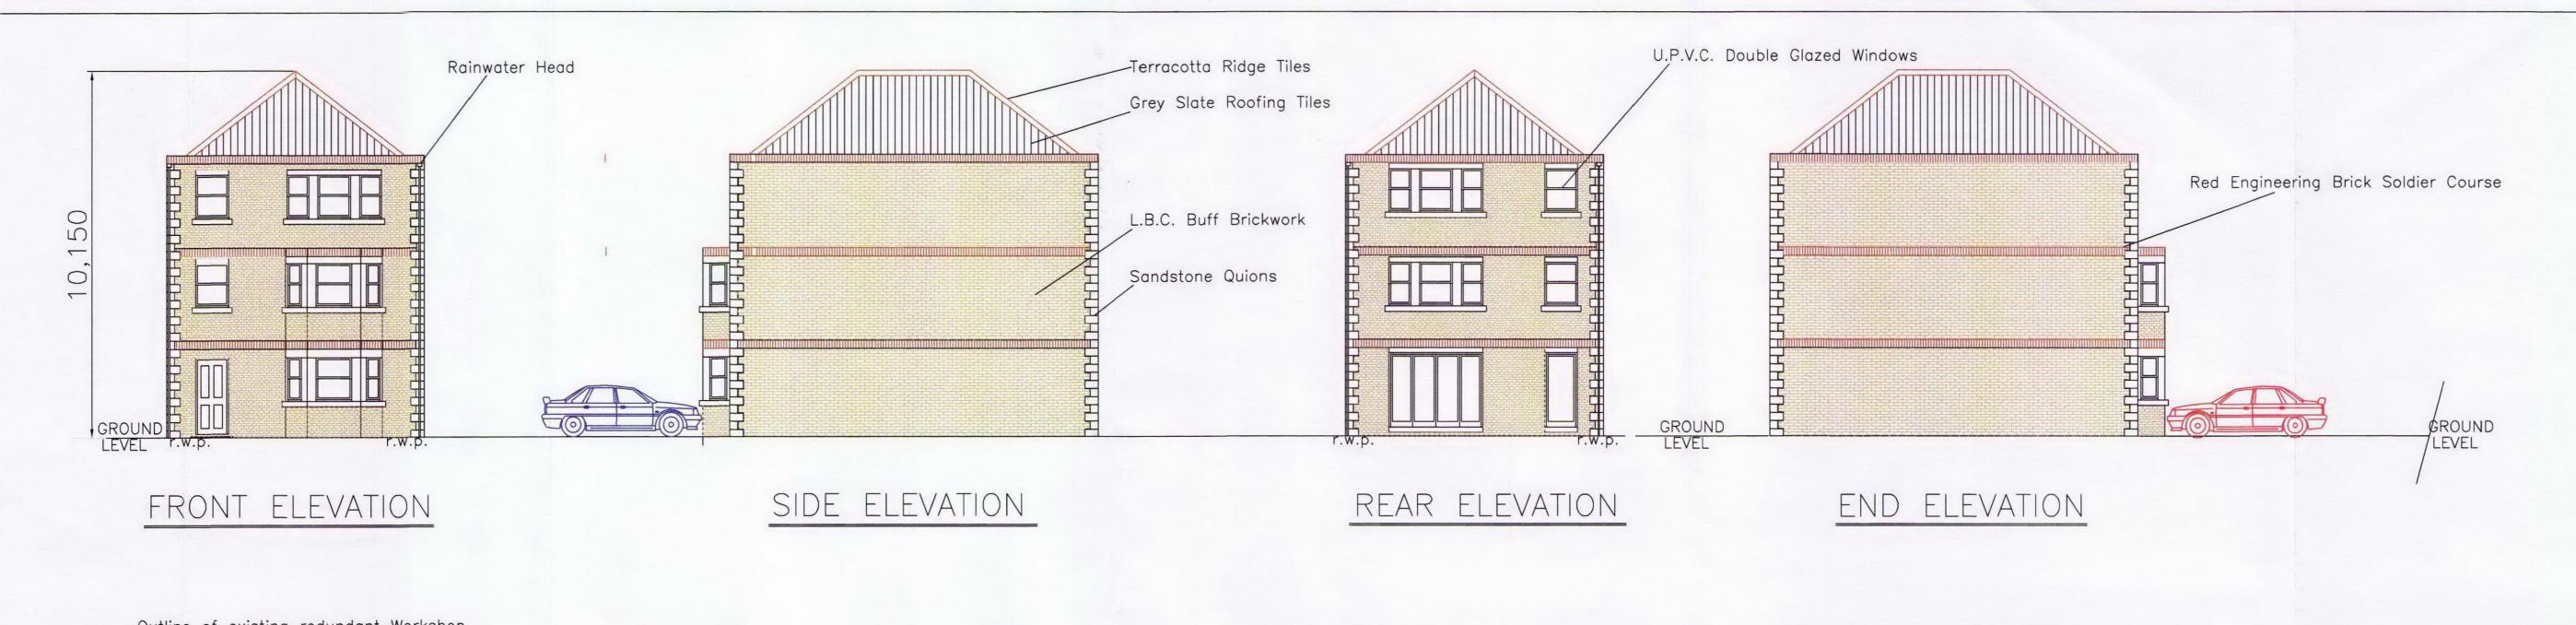

Dwelling

## STEPHEN DAVISON

DESIGNS
2 Chevalier Close
The Manor
Middleleaze
Swindon
Wiltshire
SN5 5TS
Telephone (01793) 871183 E-Mail workinter@aol.com

NOTES

ALL DIMENSIONS MUST BE CHECKED ON SITE AND NOT SCALED FROM THIS DRAWING

|  |      |                         |      |          |       |             | DATE | CLIENT Mr.                                   | L.Spencer  |  |
|--|------|-------------------------|------|----------|-------|-------------|------|----------------------------------------------|------------|--|
|  |      |                         |      |          | DRAWN | S.P.DAVISON |      | TITLE Propo                                  | sed Single |  |
|  |      |                         |      |          | CH'KD |             |      | LOCATION Site—Herbert Street