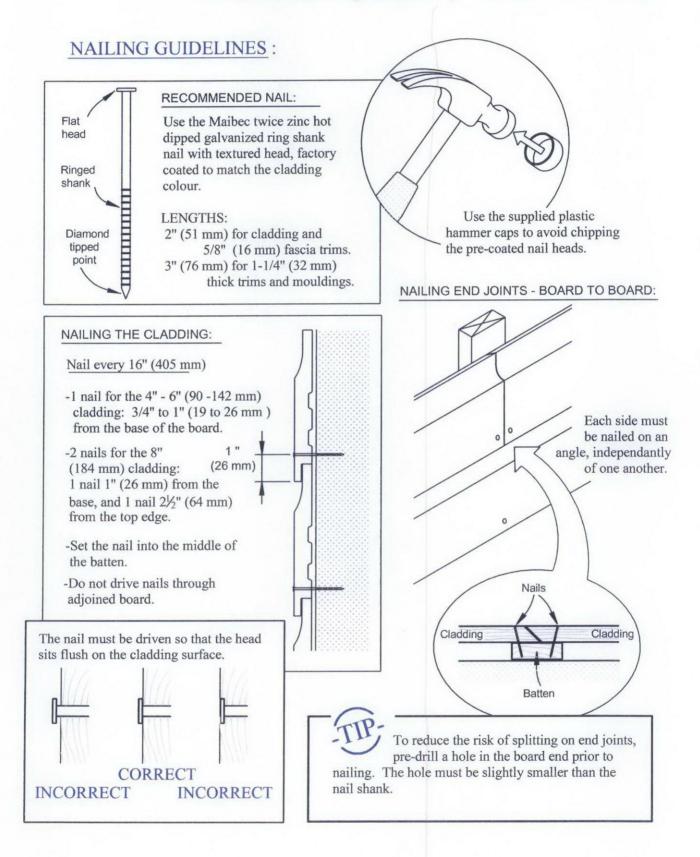

## www.proctorgroup.com

The Haugh, Blairgowrie, Perthshire, PH10 7ER tel: 01250 872 261 fax: 01250 872 727 email: ask@proctorgroup.com

- INSTALLATION INSTRUCTIONS -Maibec Cladding • Factory-Stained Solid wood