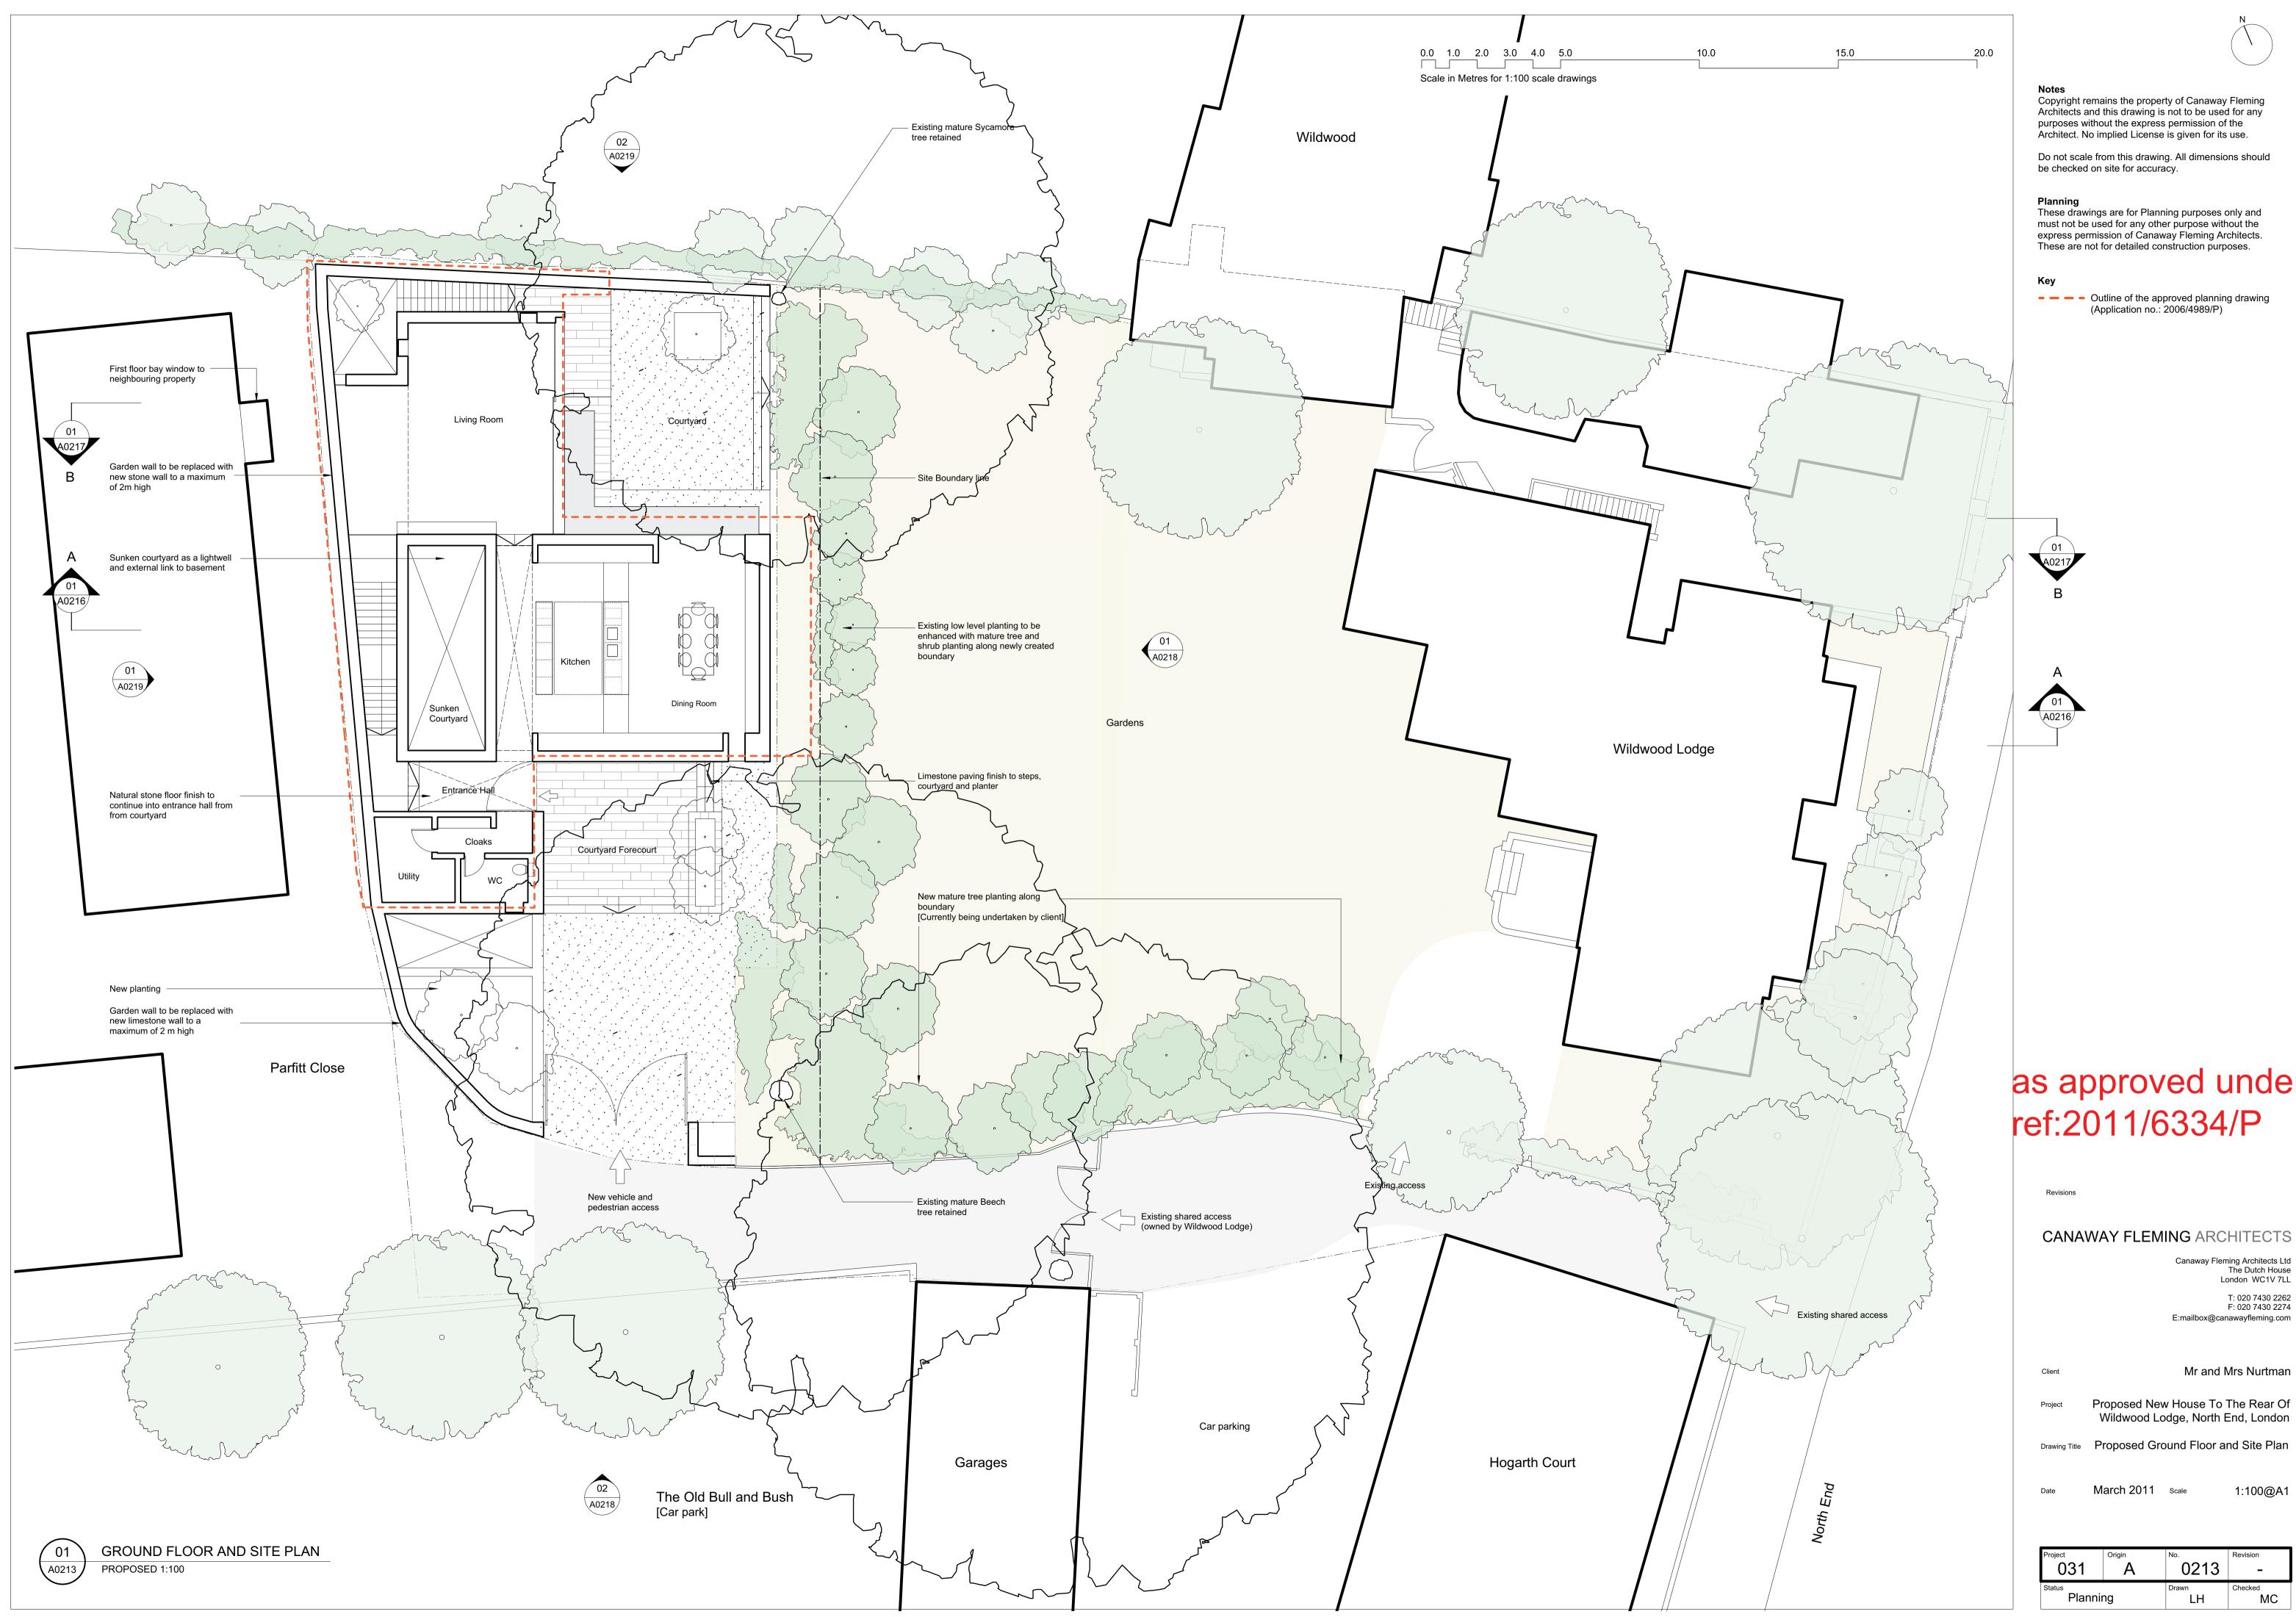

## as approved under ref:2011/6334/P

## Canaway Fleming Architects Ltd The Dutch House London WC1V 7LL T: 020 7430 2262 F: 020 7430 2274 E:mailbox@canawayfleming.com Mr and Mrs Nurtman Proposed New House To The Rear Of Wildwood Lodge, North End, London Drawing Title Proposed Ground Floor and Site Plan