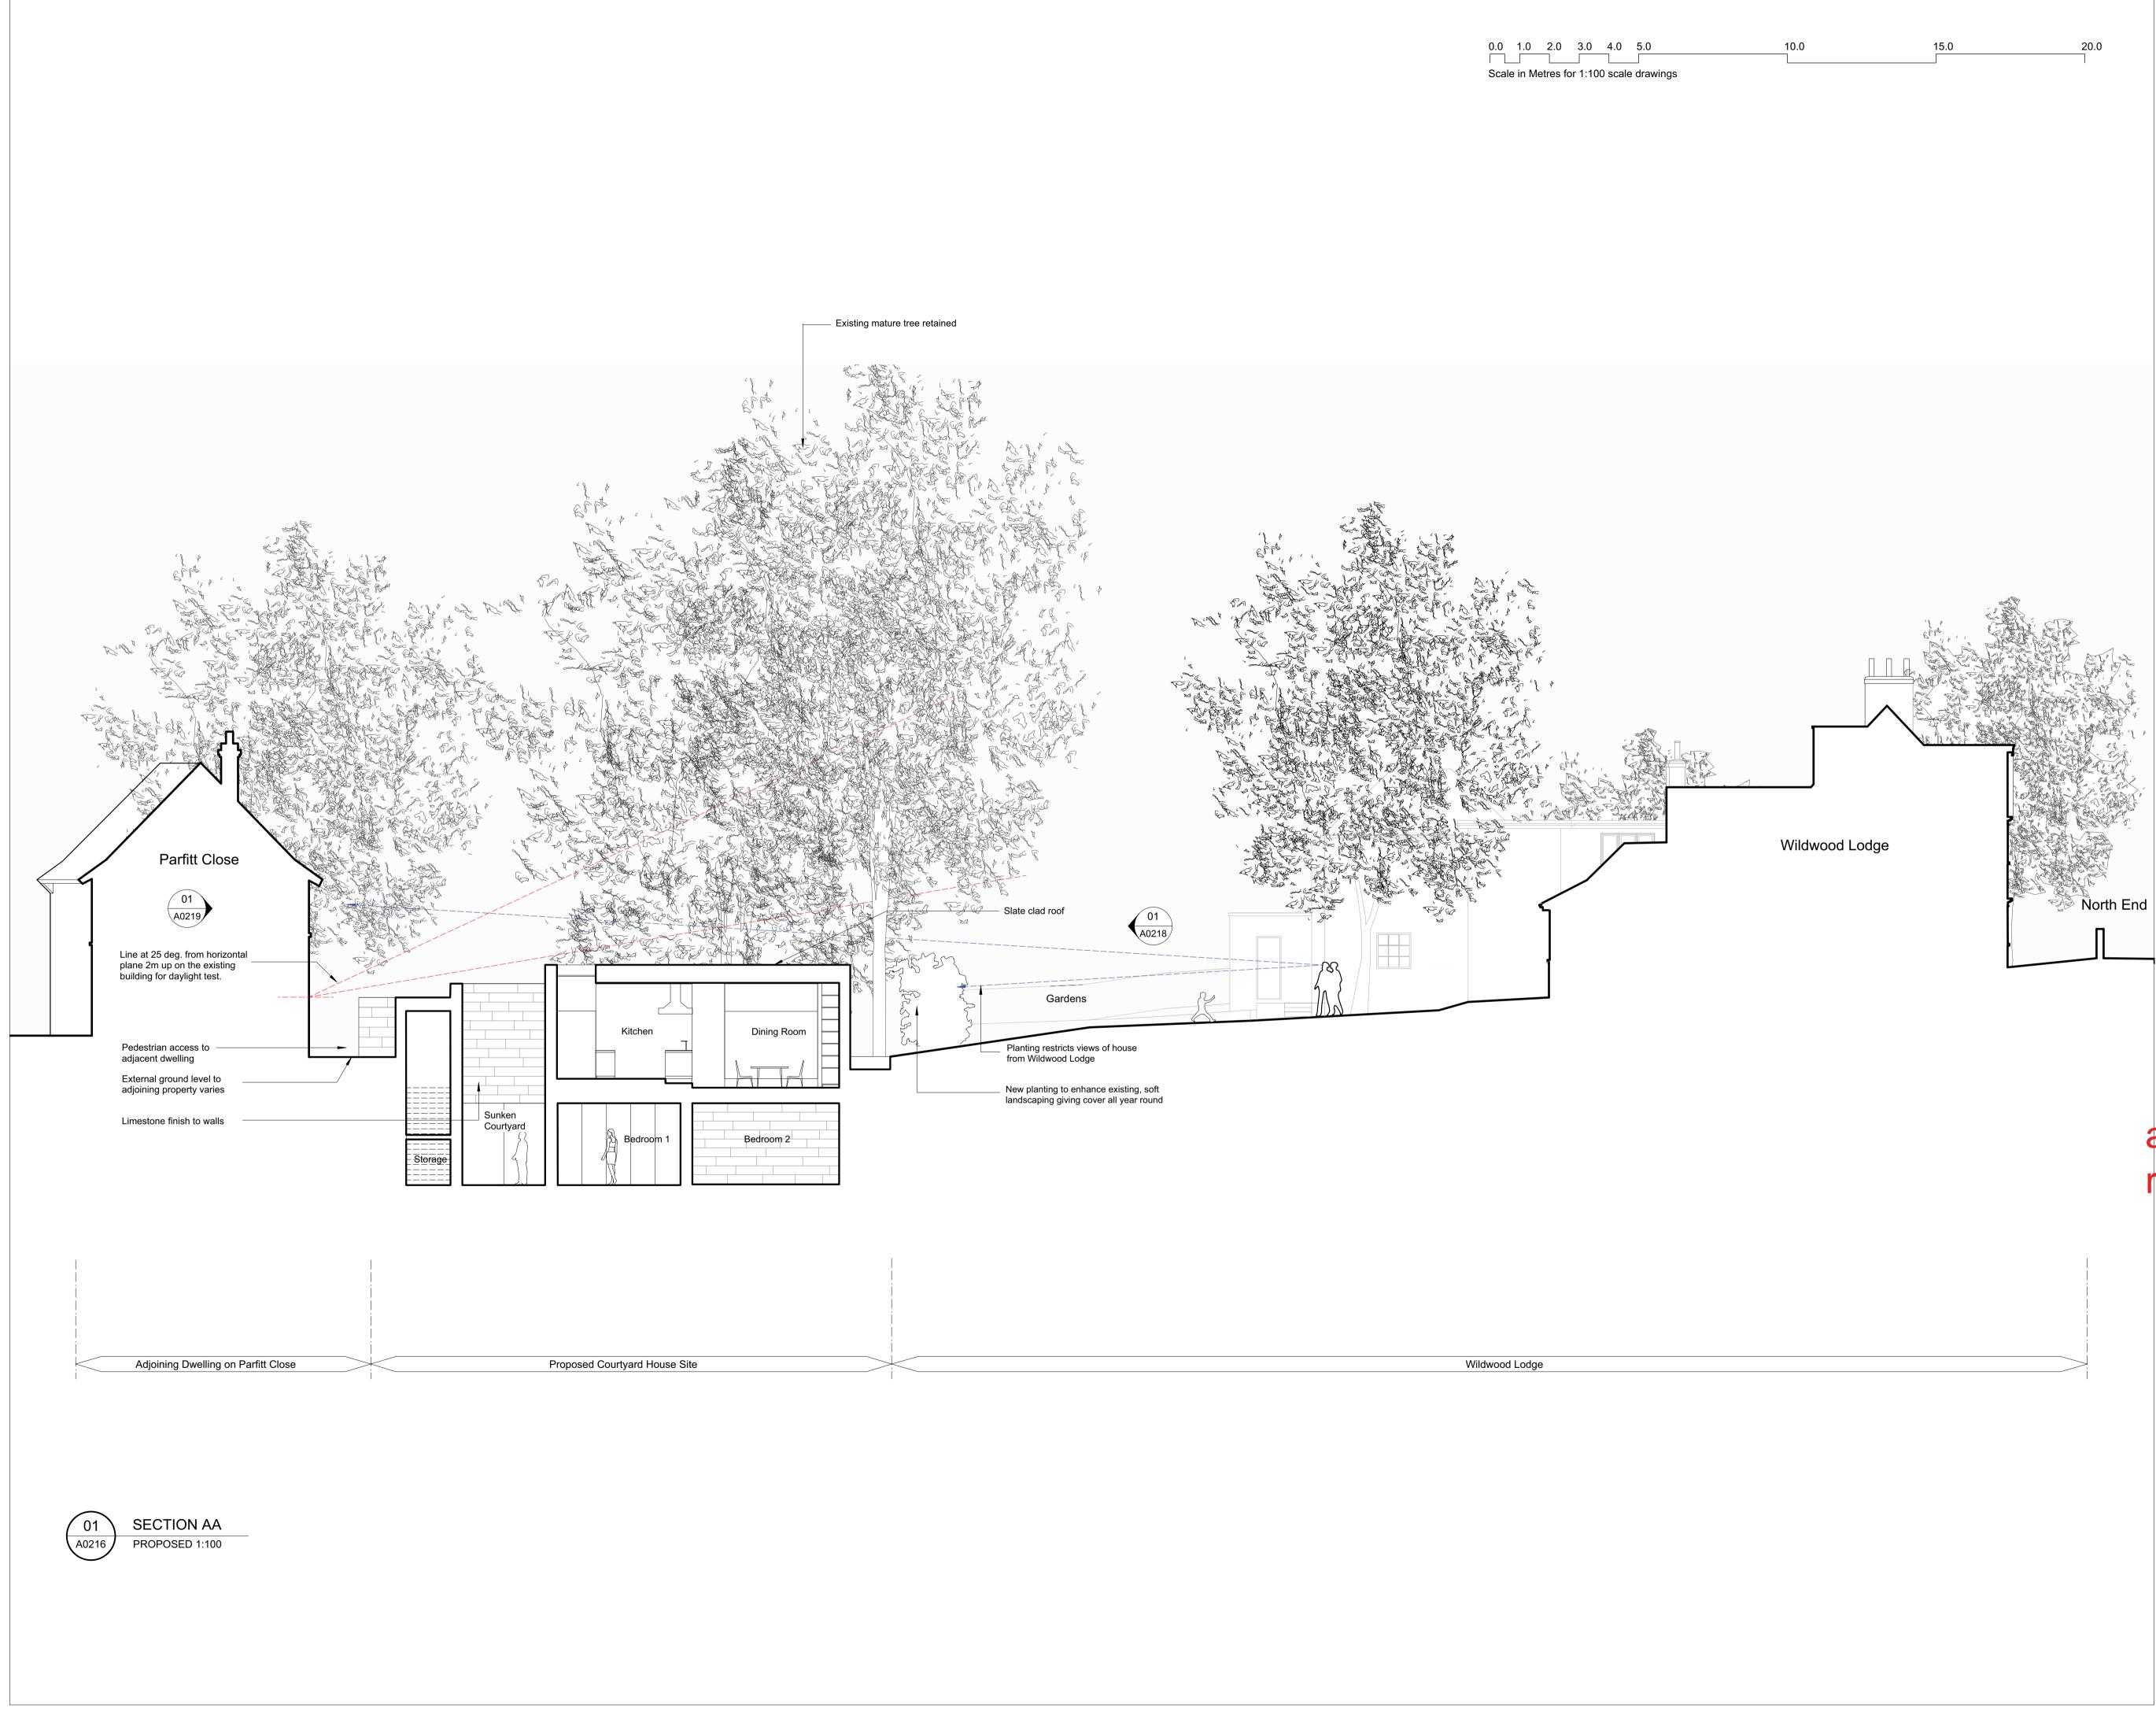

## Planning

These drawings are for Planning purposes only and must not be used for any other purpose without the express permission of Canaway Fleming Architects. These are not for detailed construction purposes.

## CANAWAY FLEMING ARCHITECTS Canaway Fleming Architects Ltd The Dutch House London WC1V 7LL T: 020 7430 2262 F: 020 7430 2274 E:mailbox@canawayfleming.com Client Mr and Mrs Nurtman Proposed New House To The Rear Of Wildwood Lodge, North End, London Project Proposed Section AA Drawing Title March 2011 Scale 1:100@A1 Date