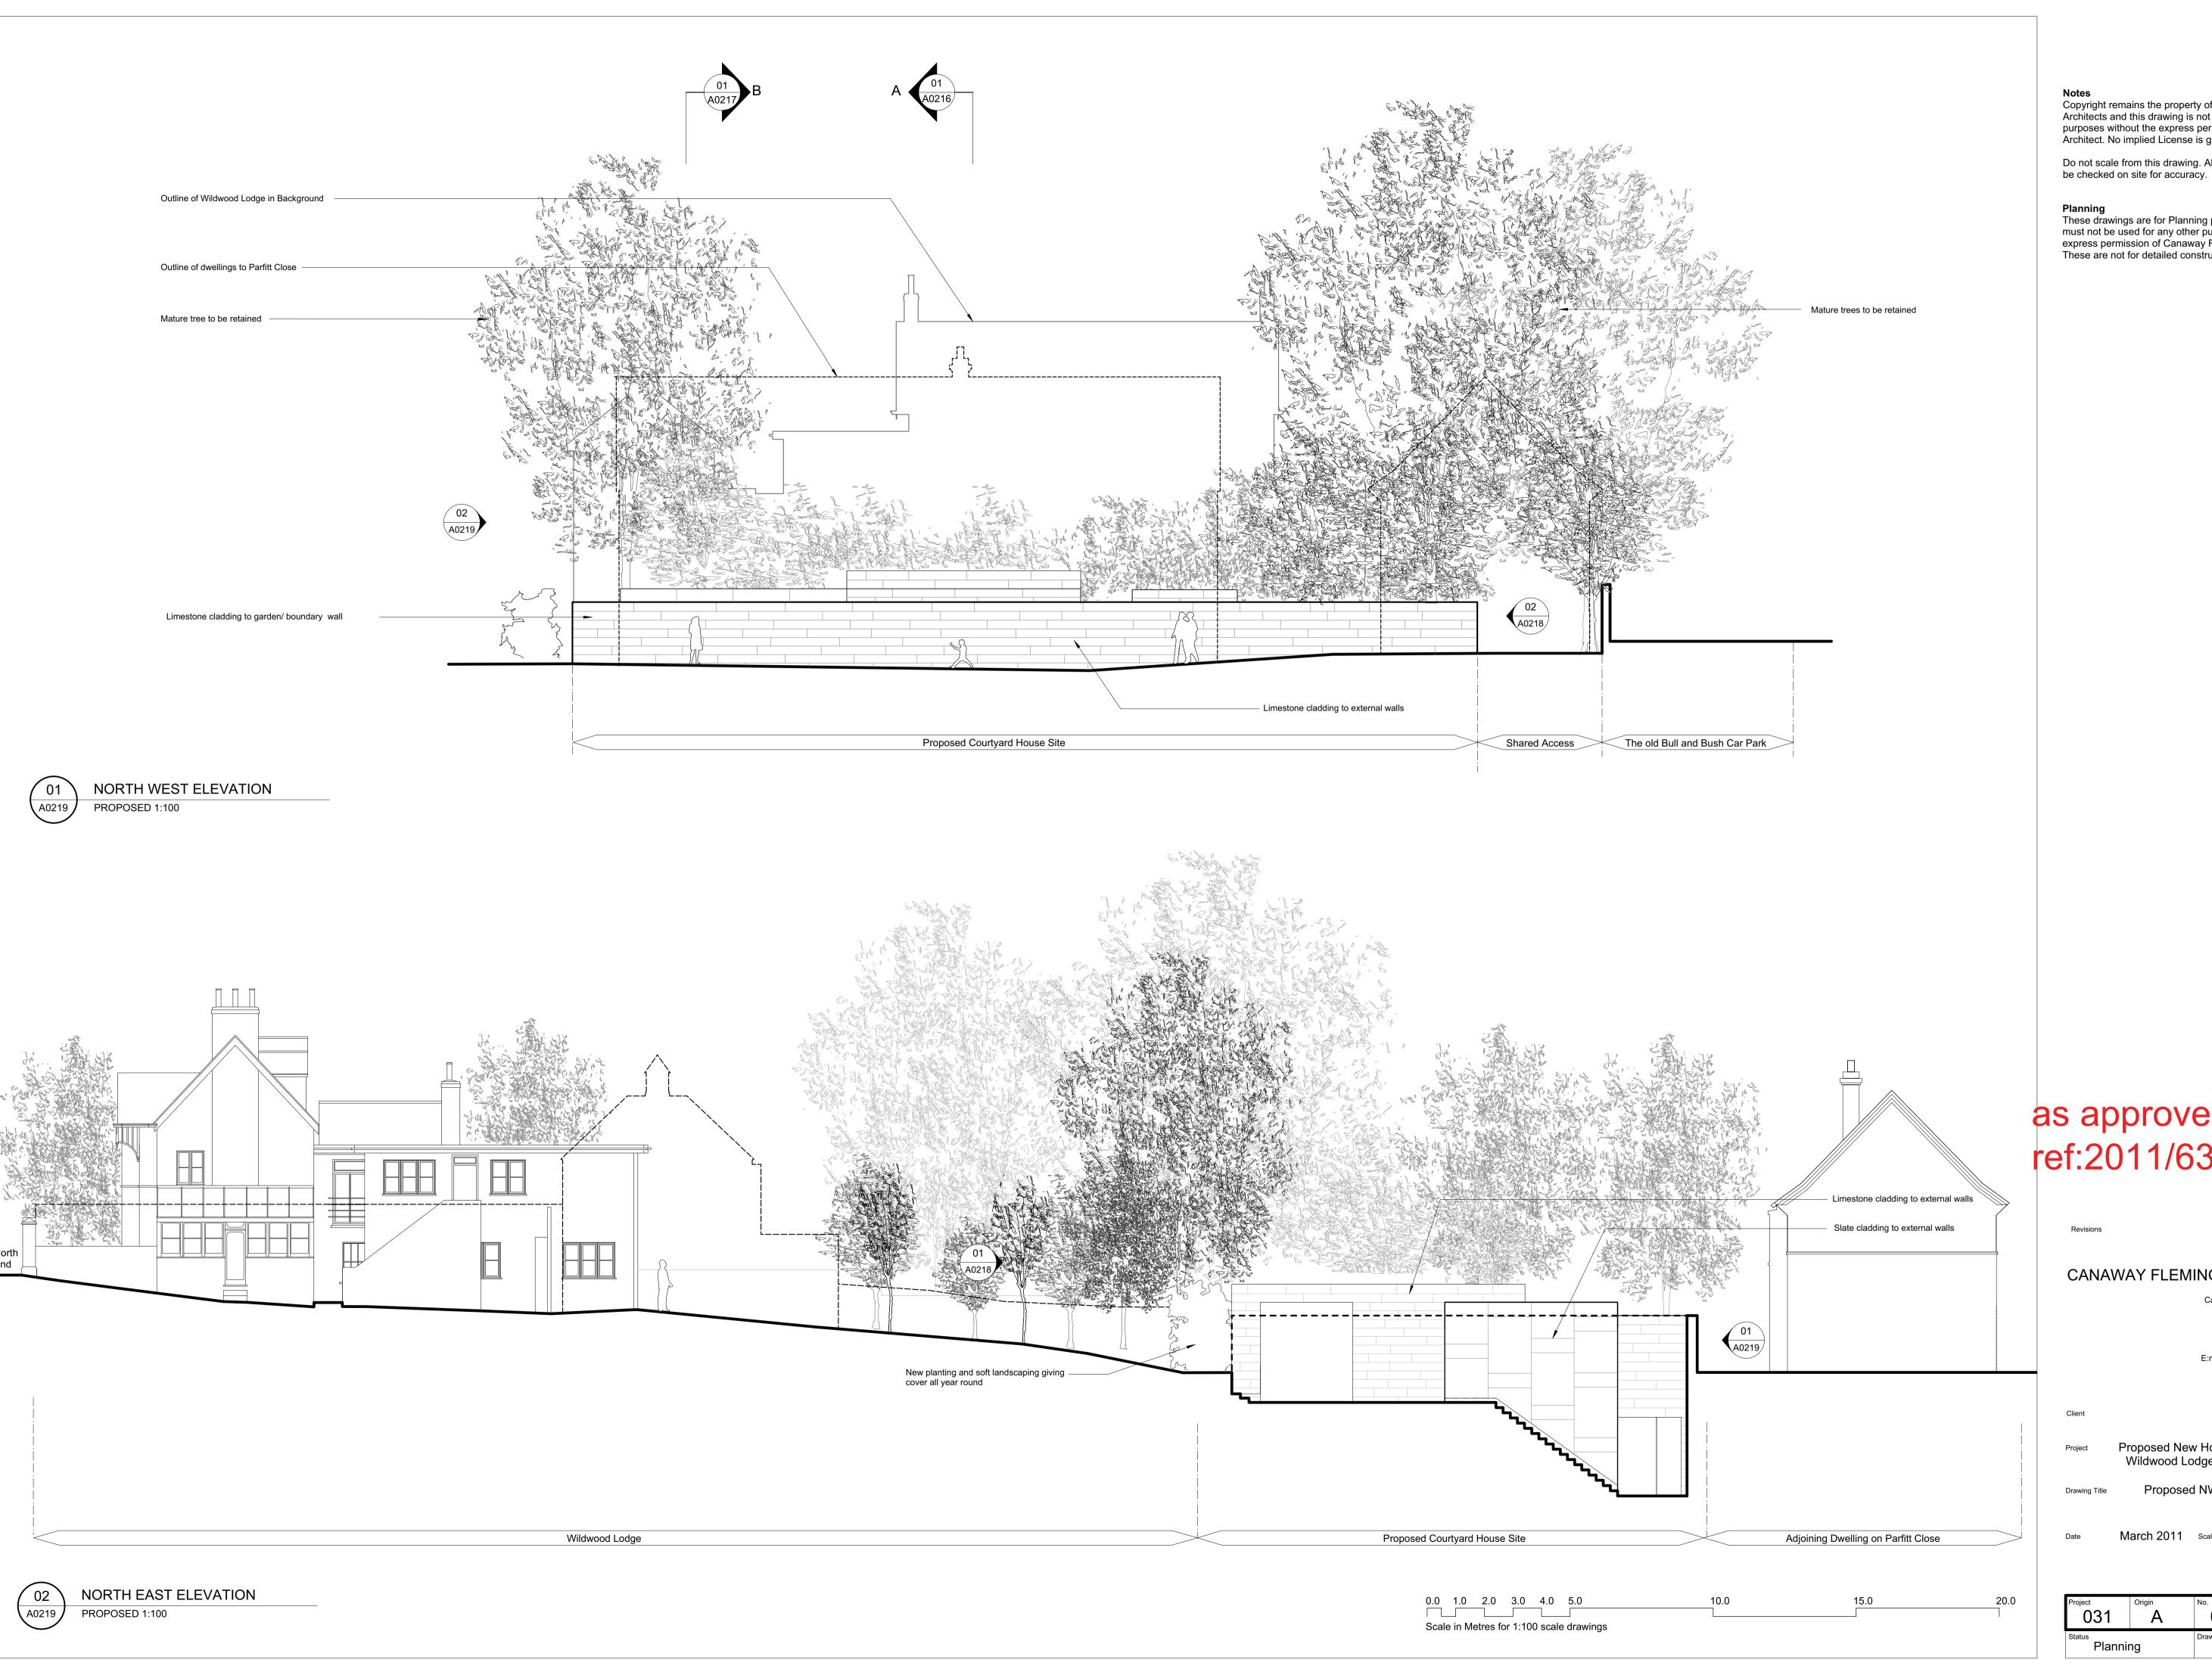

## as approved under ref:2011/6334/P

## CANAWAY FLEMING ARCHITECTS

Canaway Fleming Architects Ltd The Dutch House London WC1V 7LL

T: 020 7430 2262 F: 020 7430 2274 E:mailbox@canawayfleming.com

Mr and Mrs Nurtman

Proposed New House To The Rear Of Wildwood Lodge, North End, London

Proposed NW and NE Elevations

Planning LH