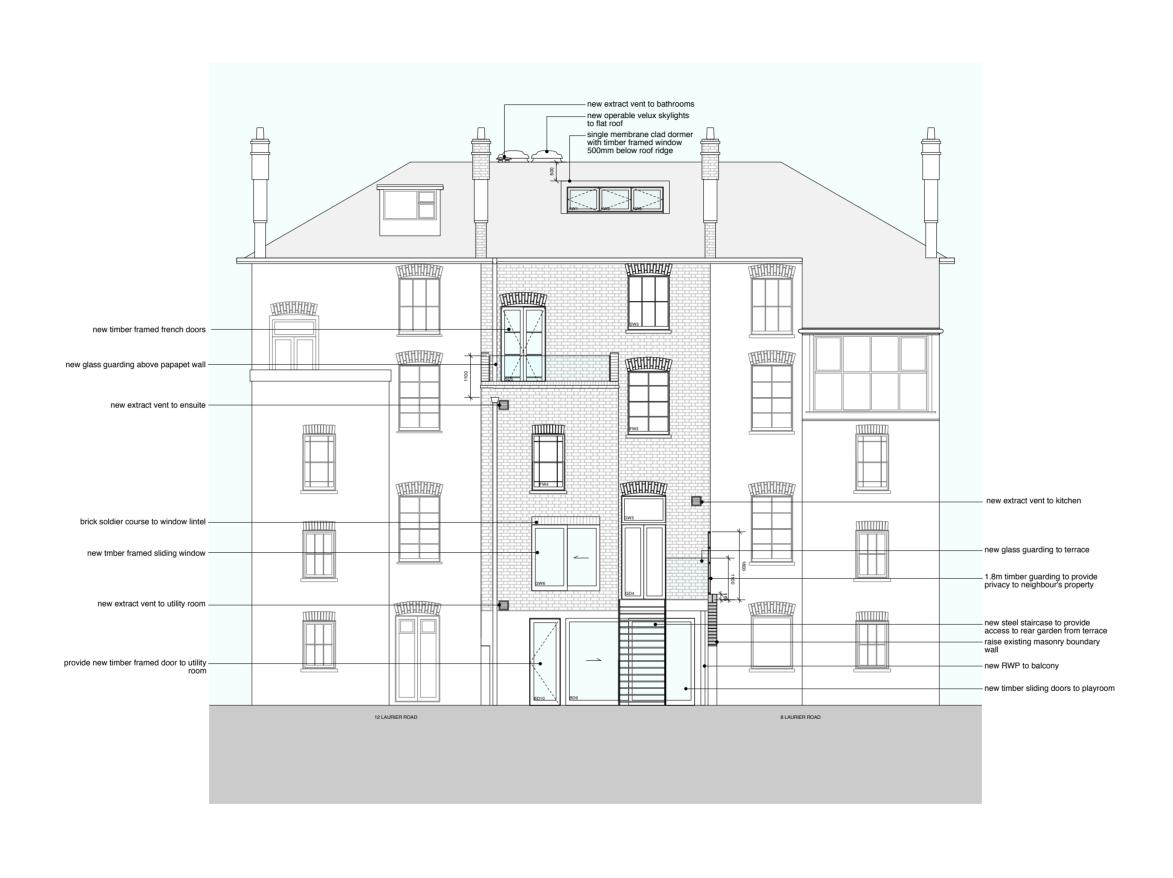

| Notes:   | REV | DATE     | STATUS   | ARCHITECTS + DESIGNERS  UNIT 6, 106 BURGHLEY ROAD NWS 1AL | 2130 - 10 Laurier Road, London, NW5 1SG                                                             |                           |                |
|----------|-----|----------|----------|-----------------------------------------------------------|-----------------------------------------------------------------------------------------------------|---------------------------|----------------|
| 0 1 2 5m | A   | 26/09/12 | Planning |                                                           |                                                                                                     |                           |                |
|          |     |          |          |                                                           | WK-2130-130<br>TITLE                                                                                | SCALE<br>1:100 at A3 size | September 2012 |
|          |     |          |          |                                                           | Proposed North Eleva  ALL DIMENSIONS TO BE CHECKED ON SITE. DO NOT SCALE THIS DRAWING IS COPY RIGHT |                           |                |
|          |     |          |          |                                                           |                                                                                                     |                           |                |