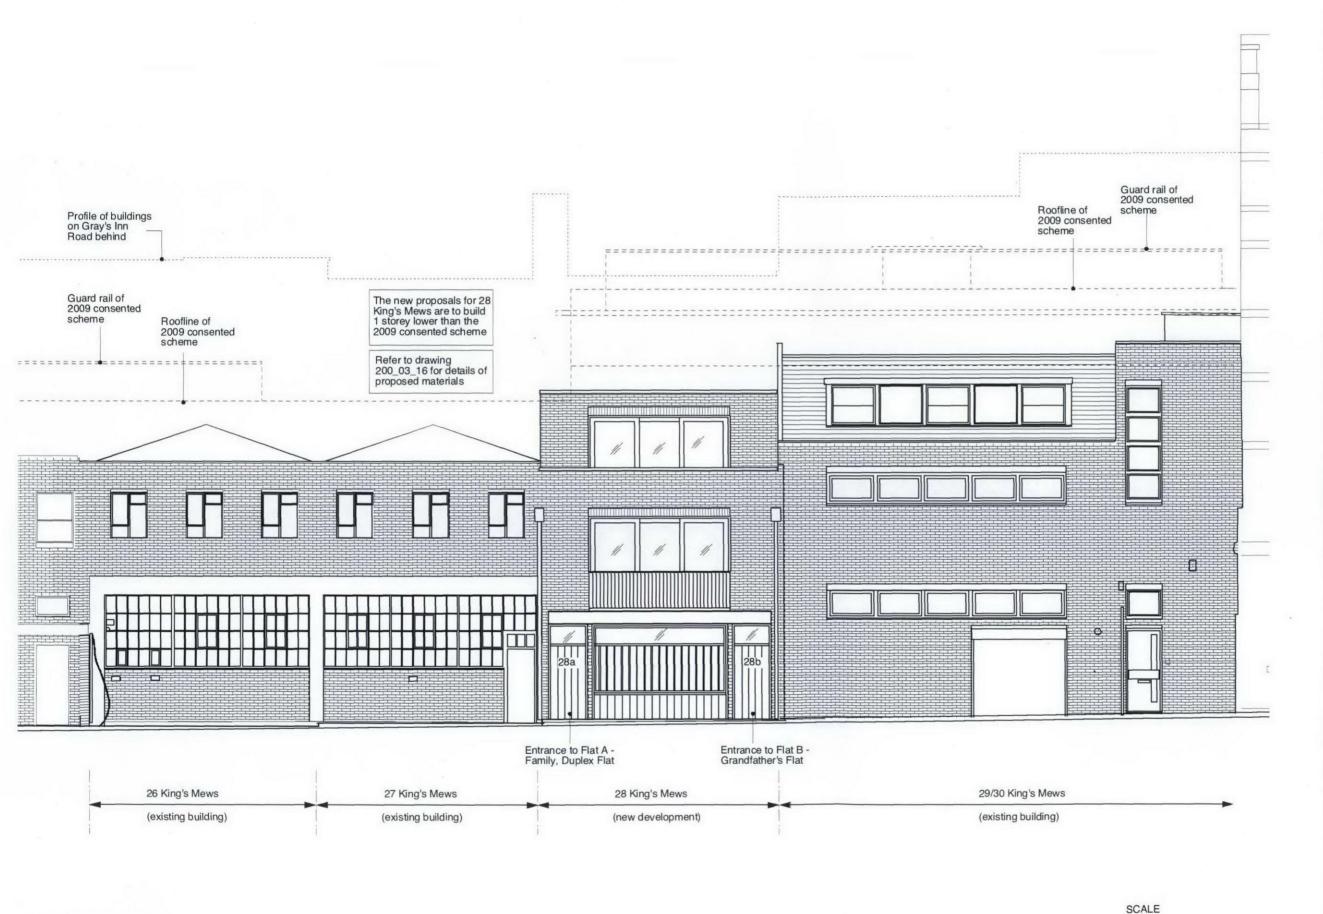

GENERAL NOTES:

DO NOT SCALE FROM THIS DRAWING.

ALL DIMENSIONS MUST BE CHECKED ON SITE AND ANY DISCREPANCIES VERIFIED WITH THE ARCHITECT.

Rev A - 03.09.12

3rd floor storey and garage omitted, parapets, roof heights and window heads adjusted to align with new development at 27 King's Mews (not shown in this dwg)

CLIENT

MR AND MRS MACDONAGH

JOB TITLE

28 KING'S MEWS LONDON WC1

DRAWING TITLE

PROPOSED FRONT ELEVATION - SET WITHIN EXTG STREETSCENE

SCALE

1:100@A3

200\_03\_14

PROPOSED FRONT ELEVATION