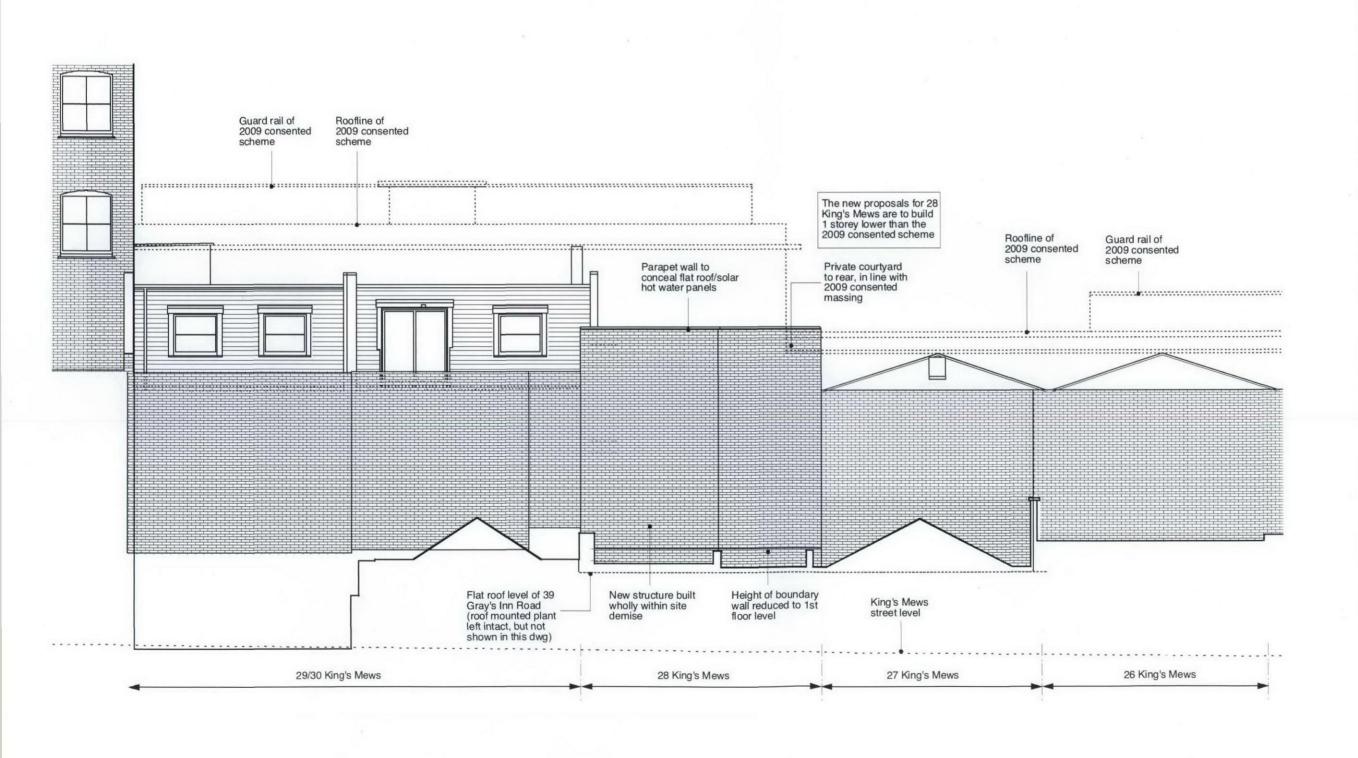

GENERAL NOTES:

DO NOT SCALE FROM THIS DRAWING.

ALL DIMENSIONS MUST BE CHECKED ON SITE AND ANY DISCREPANCIES VERIFIED WITH THE ARCHITECT.

Rev A - 03.09.12

3rd floor storey omitted, parapets, roof heights adjusted to align with new development at 27 King's Mews (not shown in this dwg)

CLIENT

MR AND MRS MACDONAGH

JOB TITLE

28 KING'S MEWS LONDON WC1

DRAWING TITLE

PROPOSED REAR ELEVATION - SET WITHIN **EXTG STREETSCENE** 

SCALE 1:100@A3

DATE 25.05.12

FT ARCHITECTS LTD

Hamilton House Mabledon Place Bloomsbury WC1H 9BB

020 7953 0388

www.ftarchitects.co.uk

DRAWING No.

5

SCALE

0 (metres)

REVISION

A

200\_03\_15

PROPOSED REAR ELEVATION