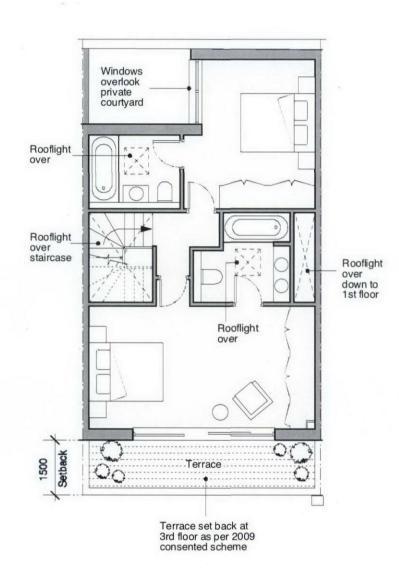

2ND FLOOR, FLAT B

**ROOF PLAN** 

Flat A - Family, Duplex Flat

Flat B - Grandfather's Flat

SCALE
0 (metres)
5

GENERAL NOTES:

DO NOT SCALE FROM THIS DRAWING.

ALL DIMENSIONS MUST BE CHECKED ON SITE AND ANY DISCREPANCIES VERIFIED WITH THE ARCHITECT.

Surface and foul drainage to be conveyed to existing combined sewer running along King's Mews

Rev A - 31.08.12

3rd floor storey omitted; changes to plan internally to suit reduced scale development

CLIENT