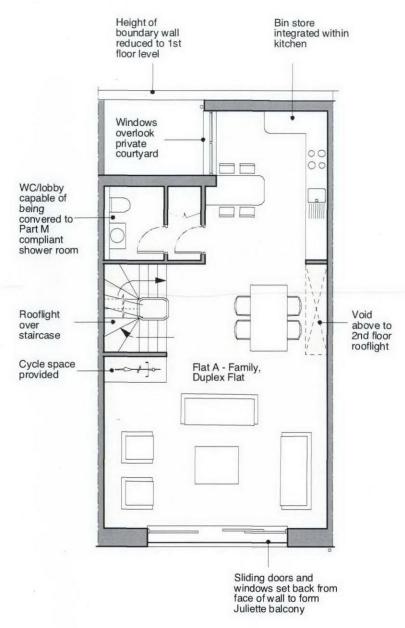

1ST FLOOR, FLAT A

Flat B - Grandfather's Flat

Flat A - Family, Duplex Flat

SCALE 0 (metres) GENERAL NOTES:

DO NOT SCALE FROM THIS DRAWING.

ALL DIMENSIONS MUST BE CHECKED ON SITE AND ANY DISCREPANCIES VERIFIED WITH THE ARCHITECT.