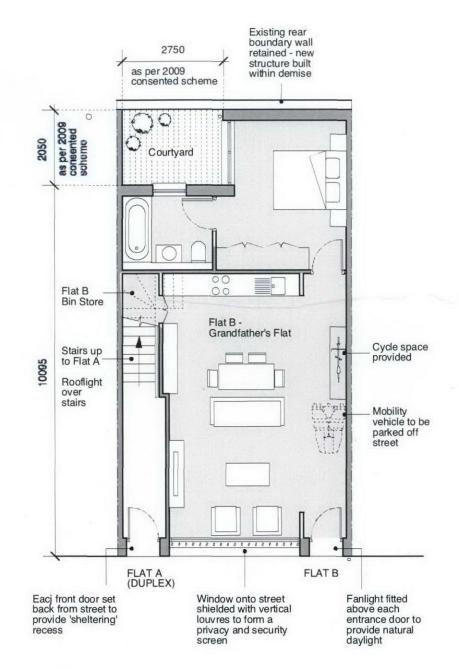

1ST FLOOR, FLAT A

Flat B - Grandfather's Flat

Flat A - Family, Duplex Flat

SCALE 0 (metres) GENERAL NOTES:

DO NOT SCALE FROM THIS DRAWING.

ALL DIMENSIONS MUST BE CHECKED ON SITE AND ANY DISCREPANCIES VERIFIED WITH THE ARCHITECT.

Garage omitted; separate entrance provided to Flat B

CLIENT

MR AND MRS **MACDONAGH** 

JOB TITLE

28 KING'S MEWS LONDON WC1

DRAWING TITLE

PROPOSED GROUND, AND 1ST FLOORS

SCALE