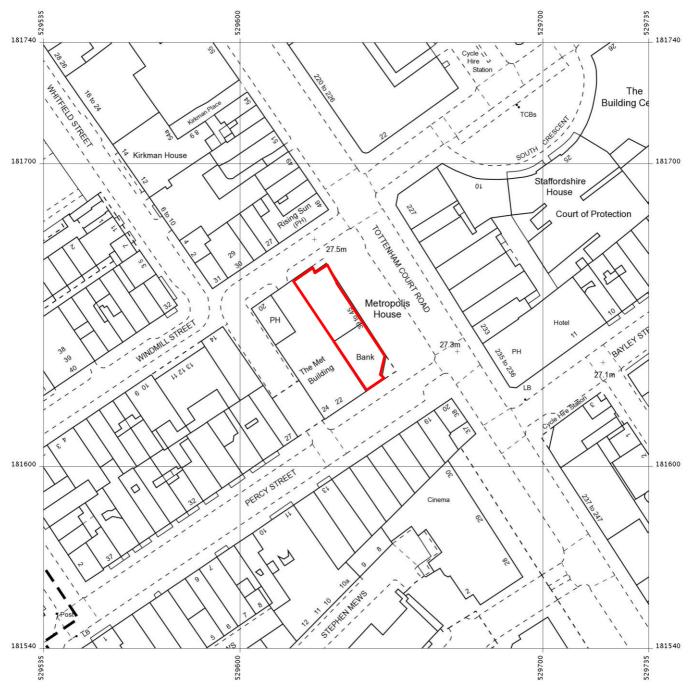

Produced 17 Sep 2012 from the Ordnance Survey National Geographic Database and incorporating surveyed revision available at this date. Reproduction in whole or part is prohibited without the prior permission of Ordnance Survey. © Crown Copyright 2012.

Ordnance Survey and the OS Symbol are registered trademarks of Ordnance Survey, the national mapping agency of Great Britain.

The representation of a road, track or path is no evidence of a right of way. The representation of features as lines is no evidence of a property boundary.

Supplied by: Latitude Mapping Ltd Reference: Ol473459 Centre coordinates: 529635 181640 N 45 TOTTENHAM COURT ROAD LONDON W1T 2EA