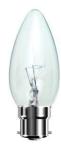

## russellsagestudio.

LIGHTING DATA SHEET
KING'S CROSS, LONDON – LIGHTING

**LIGHTING CODE: L11** 

Manufacturer/Supplier: RSS Bespoke - Free Issue

Lamp - Osram Classic B Halogen Energy Saver BC/B22d 28w 345 lumens (By Electrical

Contractor)