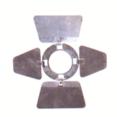

Mounting Type: Surface mounted

Lamp: Philips 5.5w LED 2700K - Lamp life 40,000

**Dimensions:** L16.6cm x W 8.2cm x H 8.2cm. Weight 0.3kg, mains cable 30cm. Shutters:

21.5cm x 21.5cm

Finish: Aluminium

IP Rating: N/a