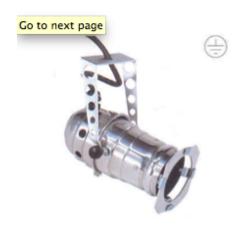

## russellsagestudio.

LIGHTING DATA SHEET
KING'S CROSS, LONDON – LIGHTING

**LIGHTING CODE: L10** 

Manufacturer/Supplier: Essex Lighting Product Name: 1566232 SFL PAR20 G

Product Description: Surface mounted spotlight

Mounting Type: Surface mounted

Lamp: Philips 5.5w LED 2700K - Lamp life 40,000

**Dimensions:** L16.6cm x W 8.2cm x H 8.2cm. Weight 0.3kg, mains cable 30cm. Shutters:

21.5cm x 21.5cm

Finish: Aluminium

IP Rating: N/a

Control Gear: TBC Emergency: TBC