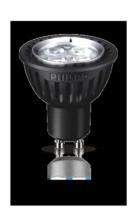

Mounting Type: Surface mounted

Lamp: Philips 5.5w LED 2700K - Lamp life 40,000

**Dimensions:** L16.6cm x W 8.2cm x H 8.2cm. Weight 0.3kg, mains cable 30cm. Shutters:

21.5cm x 21.5cm

Finish: Aluminium

IP Rating: N/a