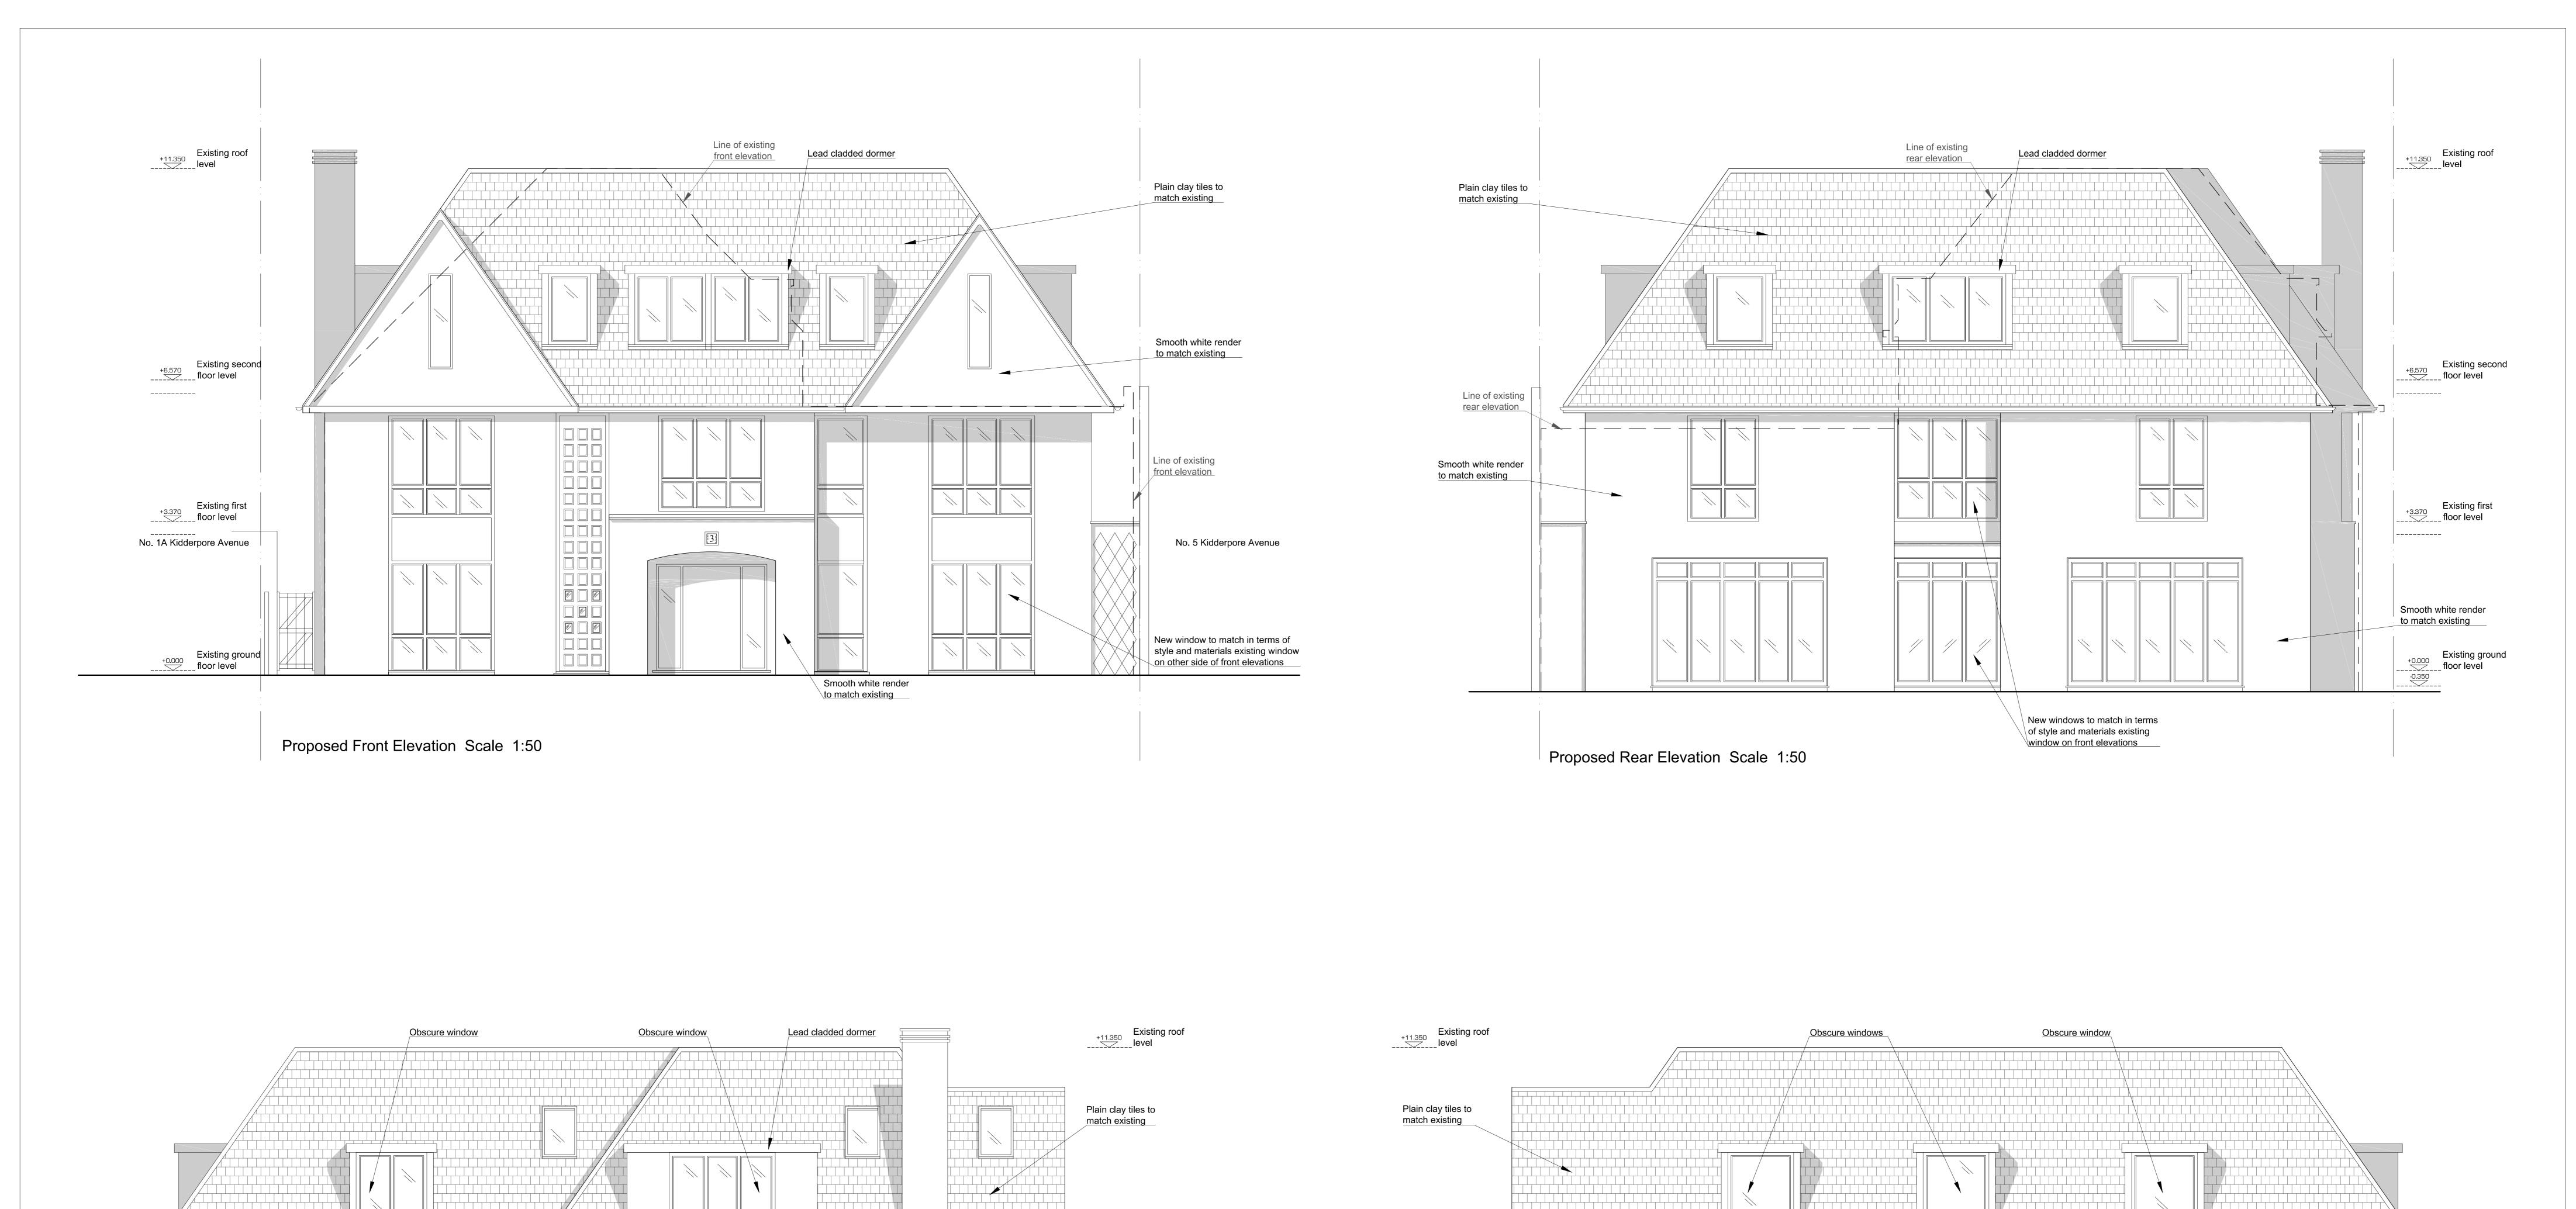

NW3 7SX CAD FILE JOB NO. Mr. Shraga Michelson DRAWING TITLE Proposed Elevations 3 Kidderpore Avenue, NW3 7SX SCALE 1:50

S. ILAN ARCHITECTURAL WORKSHOP Winston House, Suite 332, 2 Dollis Park, London, N3 1HF T. 020 8346 0628 F. 020 8346 0635 E. info@siaw.co.uk 3 Kidderpore Avenue, London, NW3