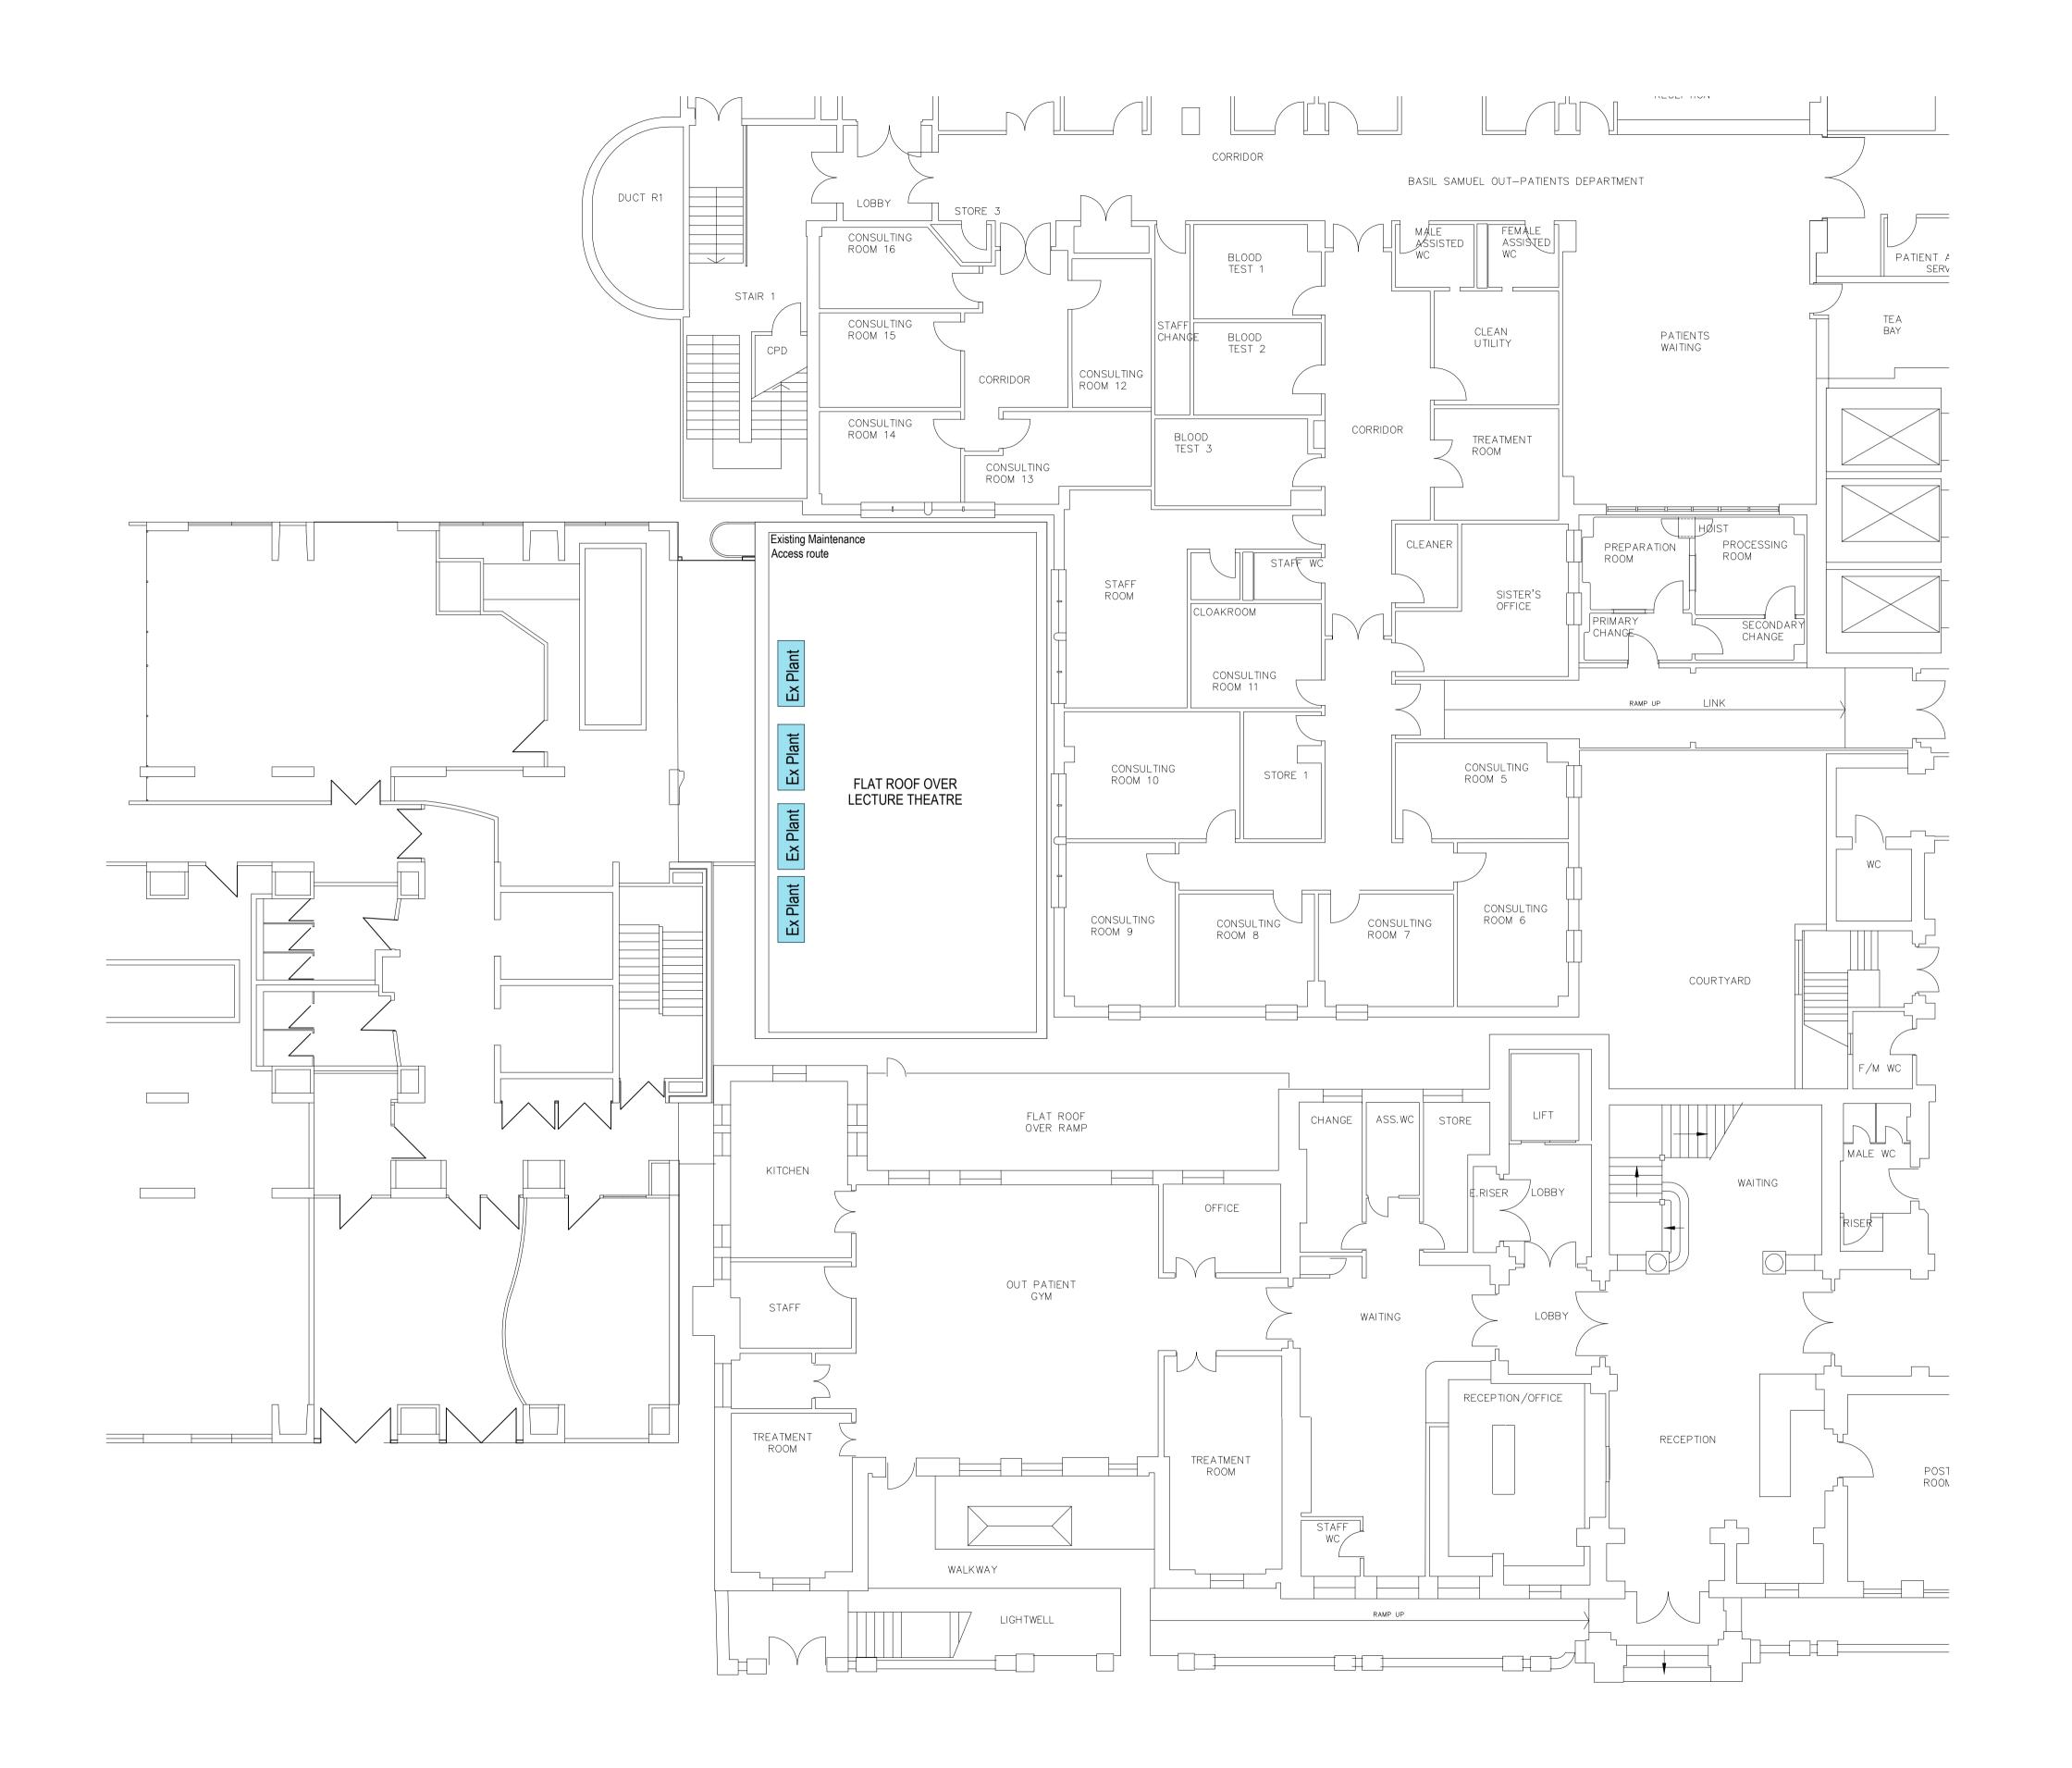

## Leonard Wolfson Experimental Neurology Centre

Existing Ground Floor Plan
-

| SCALE @ A1     | STATUS      |  |          |  |
|----------------|-------------|--|----------|--|
| 1:100          | PRELIMINARY |  |          |  |
| DRAWING NUMBER |             |  | REVISION |  |
| GB1010052      | L-110       |  | -        |  |