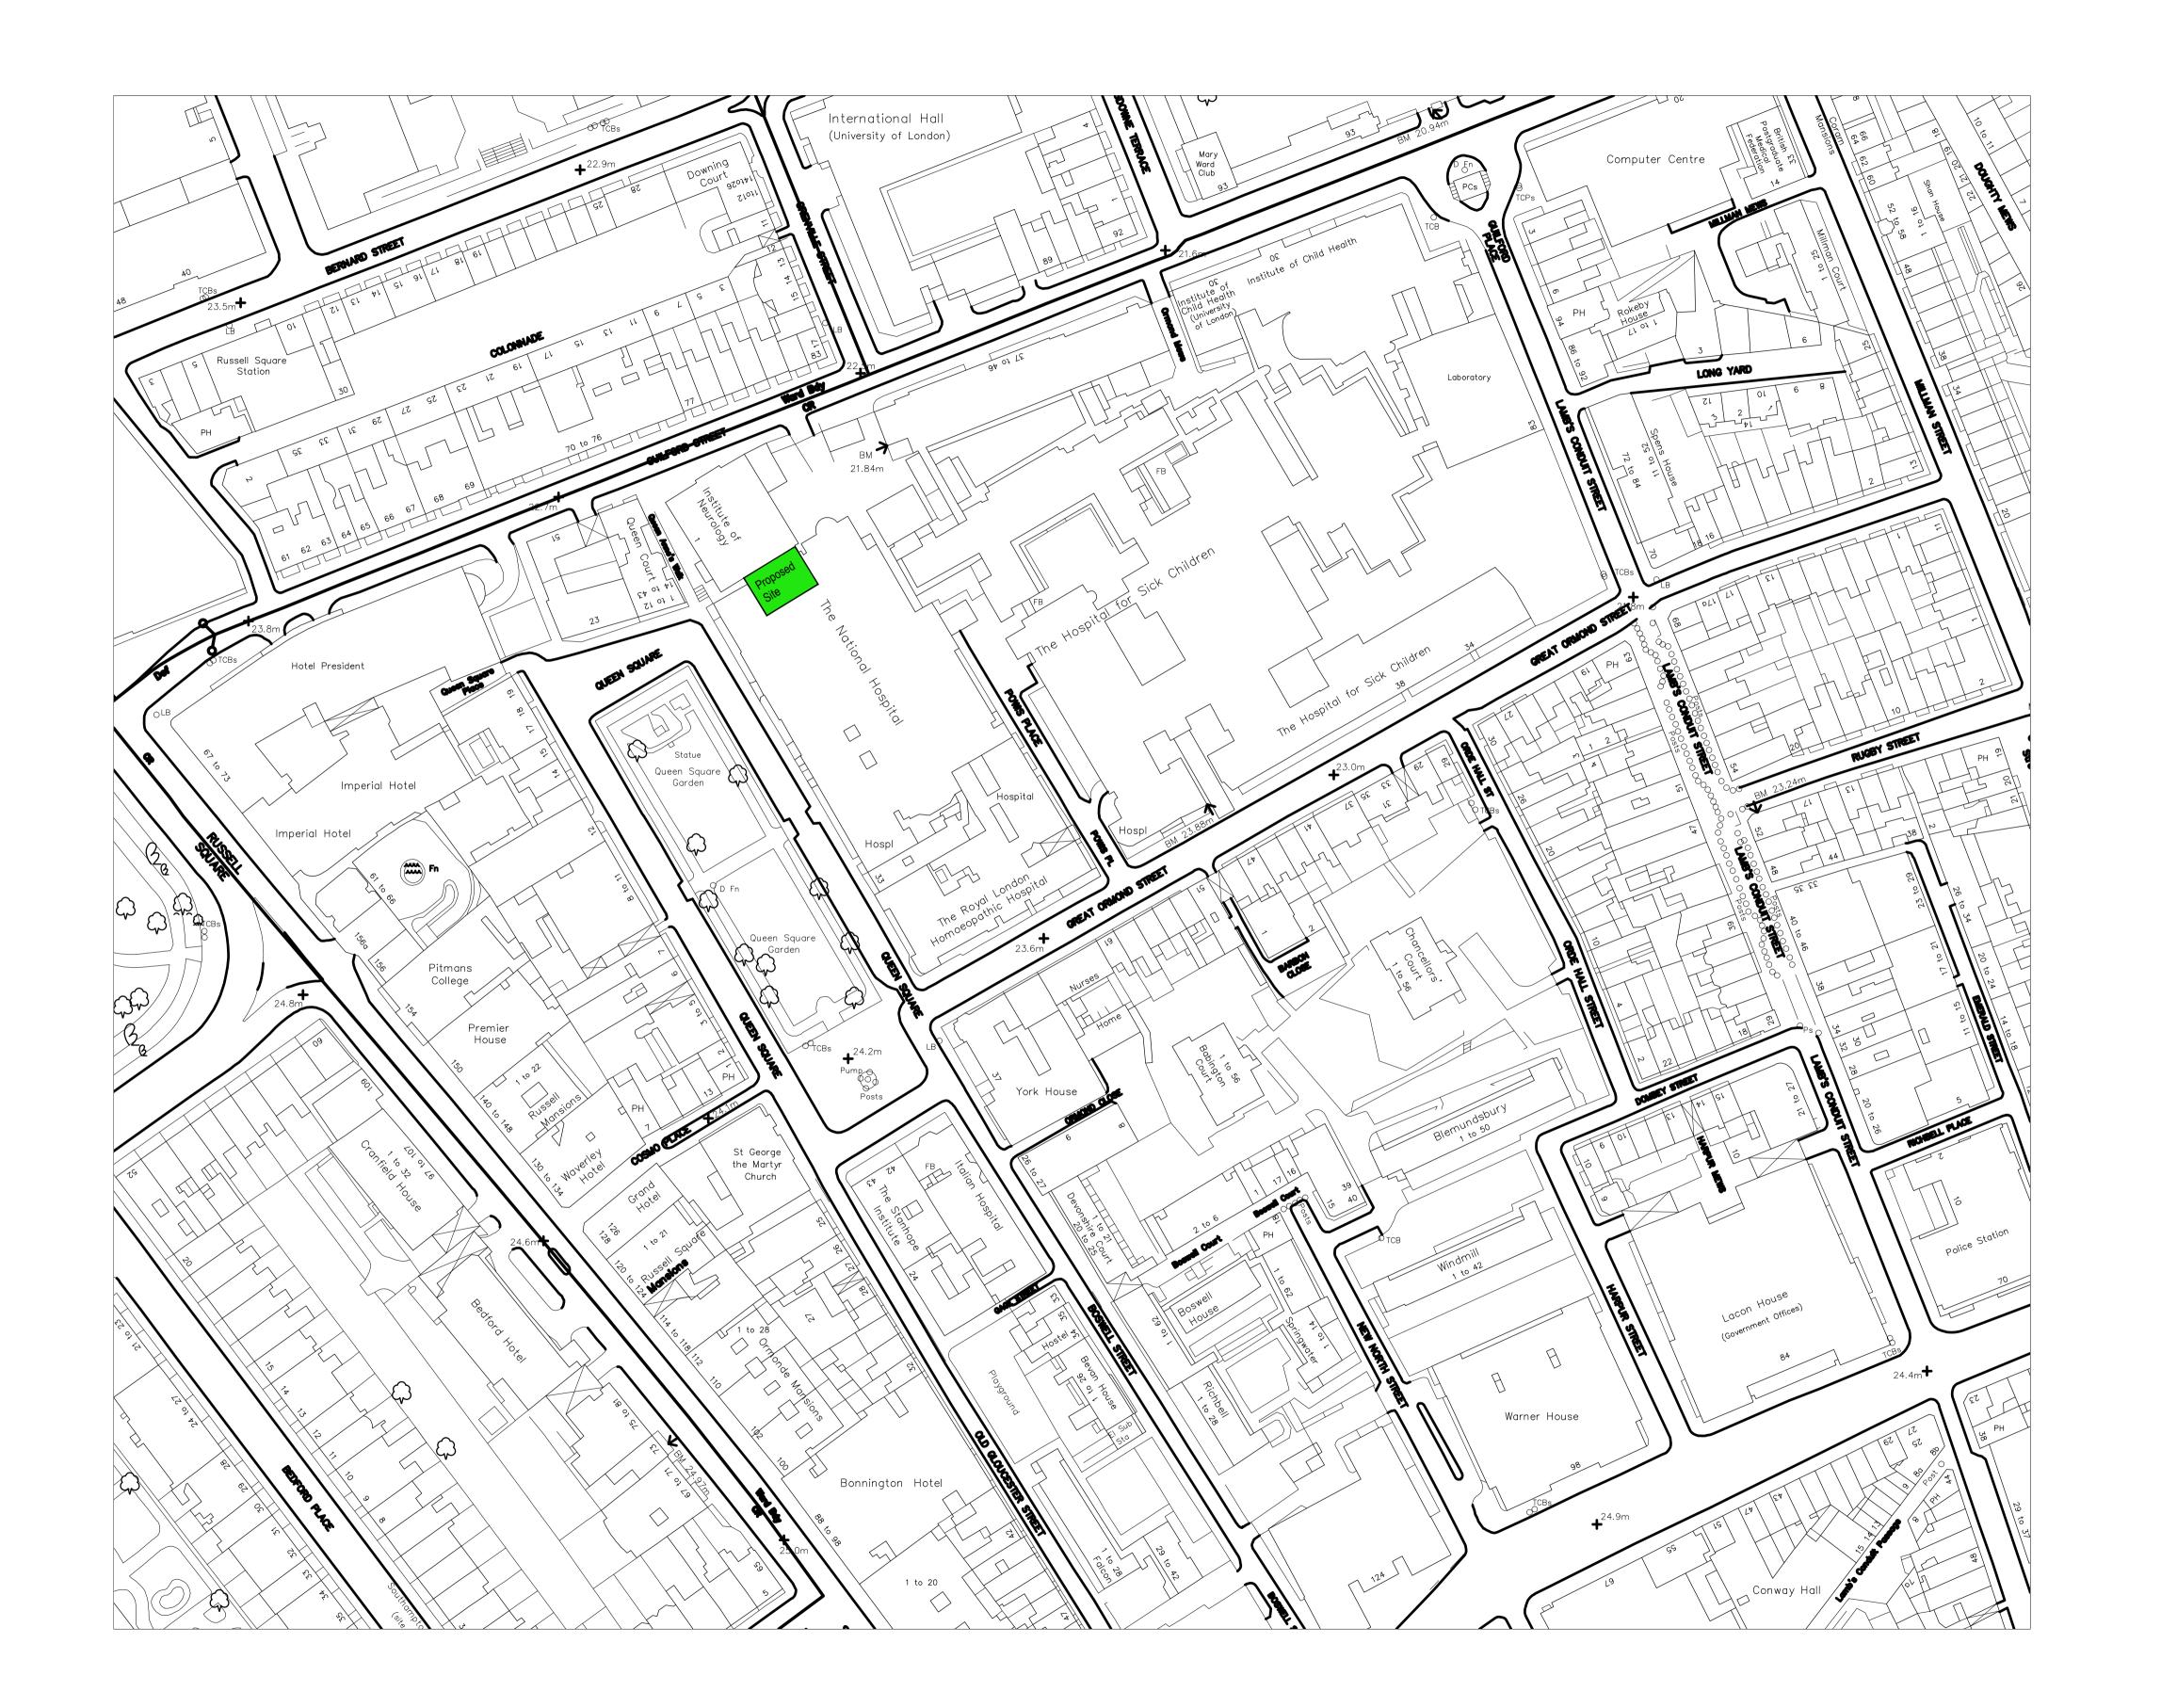

NOTES

DO NOT SCALE THIS DRAWING

THIS DRAWING IS COPYRIGHT DEVEREUX ARCHITECTS LTD
ALL DIMENSIONS TO BE CONFIRMED ON SITE
ANY INCONSISTENCIES TO BE REPORTED TO ARCHITECT IMMEDIATELY

0 20m 40m 60m 80m 100m

## Leonard Wolfson Experimental Neurology Centre

| Site Location Plan |             |  |          |
|--------------------|-------------|--|----------|
| -                  |             |  |          |
| -                  |             |  |          |
| -                  |             |  |          |
| SCALE @ A1         | STATUS      |  |          |
| 1:1000             | PRELIMINARY |  |          |
| DRAWING NUMBER     |             |  | REVISION |
| GB1010052          | L-001       |  | -        |